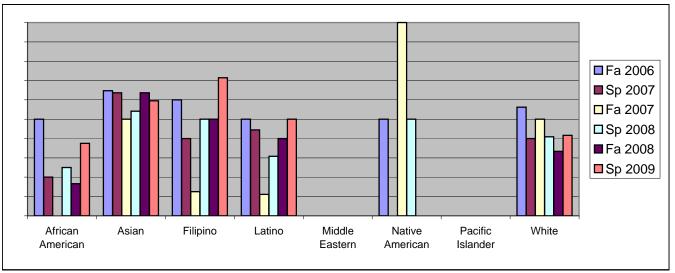

Chabot Success Rates By Ethnicity and Semester Course: CSCI 14

|                  |                | Fa 2006 | Sp 2007 | Fa 2007 | Sp 2008 | Fa 2008 | Sp 2009 |  |
|------------------|----------------|---------|---------|---------|---------|---------|---------|--|
| African American |                |         |         |         |         |         |         |  |
|                  | Success        | 50%     | 20%     |         |         |         |         |  |
|                  | Non-Success    | 50%     | 20%     | 40%     |         |         |         |  |
|                  | Withdrawal     | 0%      | 60%     | 60%     | 38%     | 33%     | 13%     |  |
|                  | Total Percent  | 100%    | 100%    | 100%    | 100%    | 100%    | 100%    |  |
|                  | Total Enrolled | 4       | 5       | 5       | 8       | 6       | 8       |  |
| Asian            |                |         |         |         |         |         |         |  |
|                  | Success        | 65%     | 64%     | 50%     | 54%     | 64%     | 60%     |  |
|                  | Non-Success    | 6%      | 14%     | 27%     | 21%     | 32%     | 19%     |  |
|                  | Withdrawal     | 29%     | 23%     | 23%     | 25%     | 5%      | 21%     |  |
|                  | Total Percent  | 100%    | 100%    | 100%    | 100%    | 100%    | 100%    |  |
|                  | Total Enrolled | 17      | 22      | 22      | 24      | 22      | 42      |  |
| Filipino         |                |         |         |         |         |         |         |  |
| -                | Success        | 60%     | 40%     | 13%     | 50%     | 50%     | 71%     |  |
|                  | Non-Success    | 0%      | 60%     | 13%     | 10%     | 33%     | 29%     |  |
|                  | Withdrawal     | 40%     | 0%      | 75%     | 40%     | 17%     | 0%      |  |
|                  | Total Percent  | 100%    | 100%    | 100%    | 100%    | 100%    | 100%    |  |
|                  | Total Enrolled | 5       | 5       | 8       | 10      | 6       | 7       |  |
| Latino           |                |         |         |         |         |         |         |  |
|                  | Success        | 50%     | 44%     | 11%     | 31%     | 40%     | 50%     |  |
|                  | Non-Success    | 21%     | 11%     | 44%     | 38%     | 33%     | 8%      |  |
|                  | Withdrawal     | 29%     | 44%     | 44%     | 31%     | 27%     | 42%     |  |
|                  | Total Percent  | 100%    | 100%    | 100%    | 100%    | 100%    | 100%    |  |
|                  | Total Enrolled | 14      | 9       | 9       | 13      | 15      | 12      |  |
| Middle Eastern   |                |         |         |         |         |         |         |  |
|                  | Success        | 0%      | 0%      | 0%      | 0%      | 0%      | 0%      |  |
|                  | Non-Success    | 0%      | 0%      | 0%      | 0%      | 0%      | 0%      |  |
|                  | Withdrawal     | 0%      | 0%      | 0%      | 0%      | 0%      | 0%      |  |
|                  | Total Percent  | 0%      | 0%      | 0%      | 0%      | 0%      | 0%      |  |
|                  | Total Enrolled | 0       | 0       | 0       | 0       | 0       | 0       |  |
| Native American  |                |         |         |         |         |         |         |  |
|                  | Success        | 50%     | 0%      | 100%    | 50%     | 0%      | 0%      |  |
|                  | Non-Success    | 0%      | 0%      | 0%      | 50%     | 0%      | 0%      |  |
|                  | Withdrawal     | 50%     | 0%      | 0%      | 0%      | 0%      | 0%      |  |
|                  |                |         |         |         |         |         |         |  |

|            | Total Percent  | 100% | 0%   | 100% | 100% | 0%   | 0%   |
|------------|----------------|------|------|------|------|------|------|
|            | Total Enrolled | 2    | 0    | 1    | 2    | 0    | 0    |
| Pacific Is | lander         |      |      |      |      |      |      |
|            | Success        | 0%   | 0%   | 0%   | 0%   | 0%   | 0%   |
|            | Non-Success    | 100% | 100% | 0%   | 100% | 100% | 100% |
|            | Withdrawal     | 0%   | 0%   | 100% | 0%   | 0%   | 0%   |
|            | Total Percent  | 100% | 100% | 100% | 100% | 100% | 100% |
|            | Total Enrolled | 2    | 3    | 1    | 1    | 3    | 1    |
| White      |                |      |      |      |      |      |      |
|            | Success        | 56%  | 40%  | 50%  | 41%  | 33%  | 42%  |
|            | Non-Success    | 0%   | 20%  | 7%   | 23%  | 33%  | 25%  |
|            | Withdrawal     | 44%  | 40%  | 43%  | 36%  | 33%  | 33%  |
|            | Total Percent  | 100% | 100% | 100% | 100% | 100% | 100% |
|            | Total Enrolled | 16   | 15   | 14   | 22   | 6    | 12   |