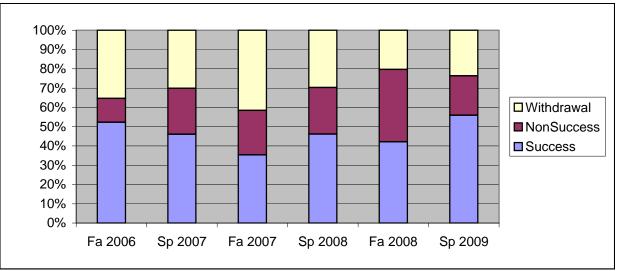

Chabot Success, Non-Success, and Withdrawal Rates By Semester Course: CSCI 14

|                | Fa 2006 | Sp 2007 | Fa 2007 | Sp 2008 | Fa 2008 | Sp 2009 |
|----------------|---------|---------|---------|---------|---------|---------|
| Success        | 52%     | 46%     | 35%     | 46%     | 42%     | 56%     |
| Non-Success    | 12%     | 24%     | 23%     | 24%     | 38%     | 20%     |
| Withdrawal     | 35%     | 30%     | 42%     | 30%     | 20%     | 24%     |
| Total Percent  | 100%    | 100%    | 100%    | 100%    | 100%    | 100%    |
| Total Enrolled | 65      | 63      | 65      | 91      | 64      | 93      |