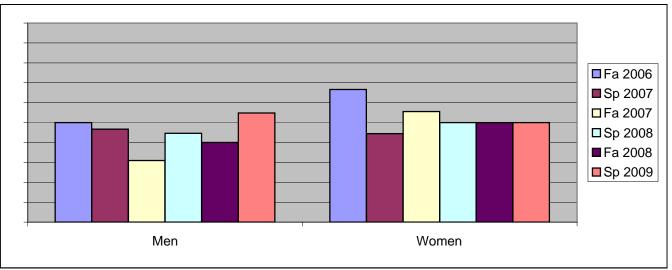

Chabot Success Rates By Gender and Semester Course: CSCI 14

|                | Fa 2006 | Sp 2007 | Fa 2007 | Sp 2008 | Fa 2008 | Sp 2009 |
|----------------|---------|---------|---------|---------|---------|---------|
| Men            |         | -       |         | -       |         | -       |
| Success        | 50%     | 47%     | 31%     | 45%     | 40%     | 55%     |
| Non-Success    | 14%     | 22%     | 24%     | 26%     | 36%     | 18%     |
| Withdrawal     | 36%     | 31%     | 45%     | 30%     | 24%     | 27%     |
| Total Percent  | 100%    | 100%    | 100%    | 100%    | 100%    | 100%    |
| Total Enrolled | 56      | 45      | 55      | 74      | 50      | 73      |
| Women          |         |         |         |         |         |         |
| Success        | 67%     | 44%     | 56%     | 50%     | 50%     | 50%     |
| Non-Success    | 0%      | 28%     | 22%     | 19%     | 42%     | 38%     |
| Withdrawal     | 33%     | 28%     | 22%     | 31%     | 8%      | 13%     |
| Total Percent  | 100%    | 100%    | 100%    | 100%    | 100%    | 100%    |
| Total Enrolled | 9       | 18      | 9       | 16      | 12      | 16      |