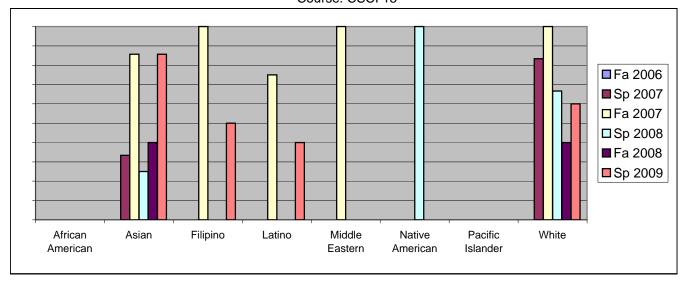

Chabot Success Rates By Ethnicity and Semester Course: CSCI 15

|           |                | Fa 2006 | Sp 2007 | Fa 2007 | Sp 2008 | Fa 2008 | Sp 2009 |  |
|-----------|----------------|---------|---------|---------|---------|---------|---------|--|
| African A | merican        |         |         |         |         |         |         |  |
|           | Success        | 0%      | 0%      | 0%      | 0%      | 0%      | 0%      |  |
|           | Non-Success    | 0%      | 0%      | 100%    | 0%      | 0%      | 0%      |  |
|           | Withdrawal     | 0%      | 100%    | 0%      | 0% 100% |         | 100%    |  |
|           | Total Percent  | 0%      | 100%    | 100%    | 0%      | 100%    | 100%    |  |
|           | Total Enrolled | 0       | ) 1     | 2       | 0       | 1       | 1       |  |
| Asian     |                |         |         |         |         |         |         |  |
|           | Success        | 0%      | 33%     | 86%     | 25%     | 40%     | 86%     |  |
|           | Non-Success    | 0%      | 0%      | 14%     | 75%     | 20%     | 14%     |  |
|           | Withdrawal     | 0%      | 67%     | 0%      | 0%      | 40%     | 0%      |  |
|           | Total Percent  | 0%      | 100%    | 100%    | 100%    | 100%    | 100%    |  |
|           | Total Enrolled | 0       | 3       | 7       | 4       | 5       | 7       |  |
| Filipino  |                |         |         |         |         |         |         |  |
|           | Success        | 0%      | 0%      | 100%    | 0%      | 0%      | 50%     |  |
|           | Non-Success    | 0%      | 0%      | 0%      | 0%      | 50%     | 50%     |  |
|           | Withdrawal     | 0%      | 0%      | 0%      | 100%    | 50%     | 0%      |  |
|           | Total Percent  | 0%      | 0%      | 100%    | 100%    | 100%    | 100%    |  |
|           | Total Enrolled | 0       | 0       | 2       | 1       | 2       | 2       |  |
| Latino    |                |         |         |         |         |         |         |  |
|           | Success        | 0%      | 0%      | 75%     | 0%      | 0%      | 40%     |  |
|           | Non-Success    | 0%      | 0%      | 25%     | 100%    | 0%      | 40%     |  |
|           | Withdrawal     | 0%      | 0%      | 0%      | 0%      | 0%      | 20%     |  |
|           | Total Percent  | 0%      | 0%      | 100%    | 100%    | 0%      | 100%    |  |
|           | Total Enrolled | 0       | 0       | 4       | 1       | 0       | 5       |  |
| Middle Ea | astern         |         |         |         |         |         |         |  |
|           | Success        | 0%      | 0%      | 100%    | 0%      | 0%      | 0%      |  |
|           | Non-Success    | 0%      | 0%      | 0%      | 0%      | 0%      | 0%      |  |
|           | Withdrawal     | 0%      | 0%      | 0%      | 0%      | 0%      | 0%      |  |
|           |                |         |         |         |         |         |         |  |

|            | Total Percent  | 0% | 0%   | 100% | 0%   | 0%   | 0%   |
|------------|----------------|----|------|------|------|------|------|
|            | Total Enrolled | 0  | 0    | 1    | 0    | 0    | 0    |
| Native A   | merican        |    |      |      |      |      |      |
|            | Success        | 0% | 0%   | 0%   | 100% | 0%   | 0%   |
|            | Non-Success    | 0% | 0%   | 0%   | 0%   | 0%   | 0%   |
|            | Withdrawal     | 0% | 0%   | 0%   | 0%   | 0%   | 0%   |
|            | Total Percent  | 0% | 0%   | 0%   | 100% | 0%   | 0%   |
|            | Total Enrolled | 0  | 0    | 0    | 1    | 0    | 0    |
| Pacific Is | lander         |    |      |      |      |      |      |
|            | Success        | 0% | 0%   | 0%   | 0%   | 0%   | 0%   |
|            | Non-Success    | 0% | 100% | 0%   | 0%   | 0%   | 0%   |
|            | Withdrawal     | 0% | 0%   | 0%   | 0%   | 0%   | 0%   |
|            | Total Percent  | 0% | 100% | 0%   | 0%   | 0%   | 0%   |
|            | Total Enrolled | 0  | 1    | 0    | 0    | 0    | 0    |
| White      |                |    |      |      |      |      |      |
|            | Success        | 0% | 83%  | 100% | 67%  | 40%  | 60%  |
|            | Non-Success    | 0% | 17%  | 0%   | 33%  | 40%  | 20%  |
|            | Withdrawal     | 0% | 0%   | 0%   | 0%   | 20%  | 20%  |
|            | Total Percent  | 0% | 100% | 100% | 100% | 100% | 100% |
|            | Total Enrolled | 0  | 6    | 1    | 3    | 5    | 5    |