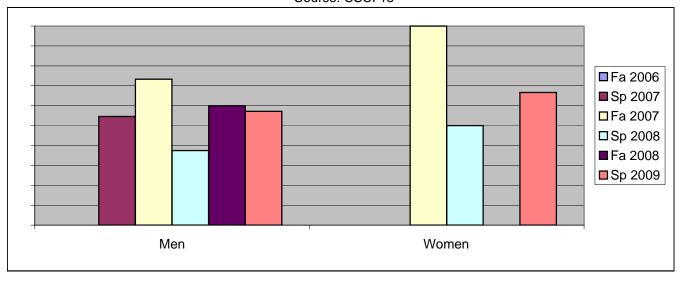

Chabot Success Rates By Gender and Semester Course: CSCI 15

|                | Fa 2006 | Sp 2007 | Fa 2007 | Sp 2008 | Fa 2008 | Sp 2009 |
|----------------|---------|---------|---------|---------|---------|---------|
| Men            |         |         |         |         |         | -       |
| Success        | 0%      | 55%     | 73%     | 38%     | 60%     | 57%     |
| Non-Success    | 0%      | 18%     | 27%     | 63%     | 10%     | 29%     |
| Withdrawal     | 0%      | 27%     | 0%      | 0%      | 30%     | 14%     |
| Total Percent  | 0%      | 100%    | 100%    | 100%    | 100%    | 100%    |
| Total Enrolled | 0       | 11      | 15      | 8       | 10      | 14      |
| Women          |         |         |         |         |         |         |
| Success        | 0%      | 0%      | 100%    | 50%     | 0%      | 67%     |
| Non-Success    | 0%      | 0%      | 0%      | 0%      | 60%     | 17%     |
| Withdrawal     | 0%      | 0%      | 0%      | 50%     | 40%     | 17%     |
| Total Percent  | 0%      | 0%      | 100%    | 100%    | 100%    | 100%    |
| Total Enrolled | 0       | 0       | 3       | 2       | 5       | 6       |