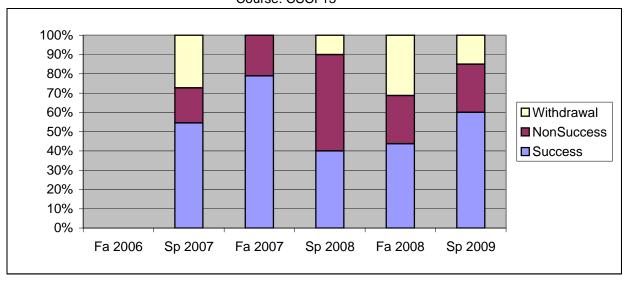

Chabot Success, Non-Success, and Withdrawal Rates By Semester Course: CSCI 15

|                | Fa 2006 | Sp 2007 | Fa 2007 | Sp 2008 | Fa 2008 | Sp 2009 |
|----------------|---------|---------|---------|---------|---------|---------|
| Success        | 0%      | 55%     | 79%     | 40%     | 44%     | 60%     |
| Non-Success    | 0%      | 18%     | 21%     | 50%     | 25%     | 25%     |
| Withdrawal     | 0%      | 27%     | 0%      | 10%     | 31%     | 15%     |
| Total Percent  | 0%      | 100%    | 100%    | 100%    | 100%    | 100%    |
| Total Enrolled | 0       | 11      | 19      | 10      | 16      | 20      |