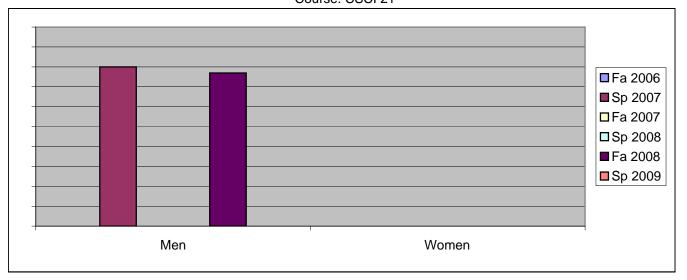

Chabot Success Rates By Gender and Semester Course: CSCI 21

|                | Fa 2006 | Sp 2007 | Fa 2007 | Sp 2008 | Fa 2008 | Sp 2009 |
|----------------|---------|---------|---------|---------|---------|---------|
| Men            |         | -       |         | -       |         | -       |
| Success        | 0%      | 80%     | 0%      | 0%      | 77%     | 0%      |
| Non-Success    | 0%      | 10%     | 0%      | 0%      | 8%      | 0%      |
| Withdrawal     | 0%      | 10%     | 0%      | 0%      | 15%     | 0%      |
| Total Percent  | 0%      | 100%    | 0%      | 0%      | 100%    | 0%      |
| Total Enrolled | 0       | 10      | 0       | 0       | 13      | 0       |
| Women          |         |         |         |         |         |         |
| Success        | 0%      | 0%      | 0%      | 0%      | 0%      | 0%      |
| Non-Success    | 0%      | 0%      | 0%      | 0%      | 100%    | 0%      |
| Withdrawal     | 0%      | 0%      | 0%      | 0%      | 0%      | 0%      |
| Total Percent  | 0%      | 0%      | 0%      | 0%      | 100%    | 0%      |
| Total Enrolled | 0       | 0       | 0       | 0       | 1       | 0       |