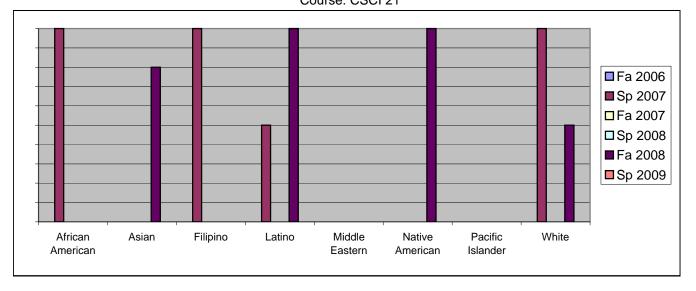

Chabot Success Rates By Ethnicity and Semester Course: CSCI 21

|           |                | Fa 2006 | Sp 2007 | Fa 2007 | Sp 2008 | Fa 2008 | Sp 2009 |
|-----------|----------------|---------|---------|---------|---------|---------|---------|
| African A | merican        |         |         |         |         |         |         |
|           | Success        | 0%      | 100%    |         | 0%      |         |         |
|           | Non-Success    | 0%      | 0%      |         | 0%      |         |         |
|           | Withdrawal     | 0%      | 0%      |         | 0%      |         |         |
|           | Total Percent  | 0%      | 100%    |         | 0%      |         |         |
|           | Total Enrolled | 0       | 1       | 0       | 0       | 0       | 0       |
| Asian     |                |         |         |         |         |         |         |
|           | Success        | 0%      | 0%      |         | 0%      |         |         |
|           | Non-Success    | 0%      | 100%    |         | 0%      |         |         |
|           | Withdrawal     | 0%      | 0%      |         | 0%      |         |         |
|           | Total Percent  | 0%      | 100%    |         | 0%      |         |         |
|           | Total Enrolled | 0       | 1       | 0       | 0       | 5       | 0       |
| Filipino  |                |         |         |         |         |         |         |
|           | Success        | 0%      | 100%    |         | 0%      |         | 0%      |
|           | Non-Success    | 0%      | 0%      |         | 0%      |         |         |
|           | Withdrawal     | 0%      | 0%      | 0%      | 0%      | 0%      | 0%      |
|           | Total Percent  | 0%      | 100%    | 0%      | 0%      | 100%    | 0%      |
|           | Total Enrolled | 0       | 1       | 0       | 0       | 1       | 0       |
| Latino    |                |         |         |         |         |         |         |
|           | Success        | 0%      | 50%     | 0%      | 0%      | 100%    | 0%      |
|           | Non-Success    | 0%      | 0%      | 0%      | 0%      | 0%      | 0%      |
|           | Withdrawal     | 0%      | 50%     | 0%      | 0%      | 0%      | 0%      |
|           | Total Percent  | 0%      | 100%    | 0%      | 0%      | 100%    | 0%      |
|           | Total Enrolled | 0       | 2       | 0       | 0       | 2       | 0       |
| Middle E  | astern         |         |         |         |         |         |         |
|           | Success        | 0%      | 0%      | 0%      | 0%      | 0%      | 0%      |
|           | Non-Success    | 0%      | 0%      | 0%      | 0%      | 0%      | 0%      |
|           | Withdrawal     | 0%      | 0%      | 0%      | 0%      | 0%      | 0%      |
|           | Total Percent  | 0%      | 0%      | 0%      | 0%      | 0%      | 0%      |
|           | Total Enrolled | 0       | 0       | 0       | 0       | 0       | 0       |
| Native Ar | merican        |         |         |         |         |         |         |
|           | Success        | 0%      | 0%      | 0%      | 0%      | 100%    | 0%      |
|           | Non-Success    | 0%      | 0%      | 0%      | 0%      | 0%      | 0%      |
|           | Withdrawal     | 0%      | 0%      | 0%      | 0%      | 0%      | 0%      |
|           |                |         |         |         |         |         |         |

|            | Total Percent          | 0%       | 0%         | 0%       | 0%       | 100%       | 0%       |
|------------|------------------------|----------|------------|----------|----------|------------|----------|
|            | Total Enrolled         | 0        | 0          | 0        | 0        | 1          | 0        |
| Pacific Is | lander                 |          |            |          |          |            |          |
|            | Success                | 0%       | 0%         | 0%       | 0%       | 0%         | 0%       |
|            | Non-Success            | 0%       | 0%         | 0%       | 0%       | 0%         | 0%       |
|            | Withdrawal             | 0%       | 0%         | 0%       | 0%       | 0%         | 0%       |
|            | Total Percent          | 0%       | 0%         | 0%       | 0%       | 0%         | 0%       |
|            | Total Enrolled         | 0        | 0          | 0        | 0        | 0          | 0        |
|            |                        | -        | -          |          |          |            |          |
| White      |                        | _        |            |          |          |            |          |
| White      | Success                | 0%       | 100%       | 0%       | 0%       | 50%        | 0%       |
| White      | Success<br>Non-Success | -        | -          | 0%<br>0% | 0%<br>0% | 50%<br>25% | 0%<br>0% |
| White      |                        | 0%       | 100%       |          |          |            |          |
| White      | Non-Success            | 0%<br>0% | 100%<br>0% | 0%       | 0%       | 25%        | 0%       |