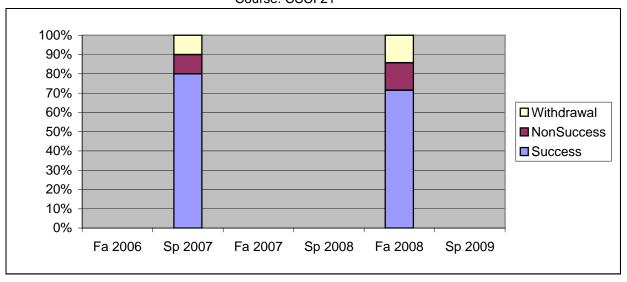

Chabot Success, Non-Success, and Withdrawal Rates By Semester Course: CSCI 21

|                | Fa 2006 | Sp 2007 | Fa 2007 | Sp 2008 | Fa 2008 | Sp 2009 |
|----------------|---------|---------|---------|---------|---------|---------|
| Success        | 0%      | 80%     | 0%      | 0%      | 71%     | 0%      |
| Non-Success    | 0%      | 10%     | 0%      | 0%      | 14%     | 0%      |
| Withdrawal     | 0%      | 10%     | 0%      | 0%      | 14%     | 0%      |
| Total Percent  | 0%      | 100%    | 0%      | 0%      | 100%    | 0%      |
| Total Enrolled | 0       | 10      | 0       | 0       | 14      | 0       |