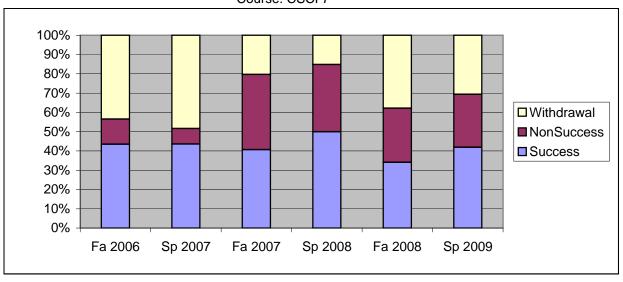

Chabot Success, Non-Success, and Withdrawal Rates By Semester Course: CSCI 7

|                | Fa 2006 | Sp 2007 | Fa 2007 | Sp 2008 | Fa 2008 | Sp 2009 |
|----------------|---------|---------|---------|---------|---------|---------|
| Success        | 43%     | 44%     | 41%     | 50%     | 34%     | 42%     |
| Non-Success    | 13%     | 8%      | 39%     | 35%     | 28%     | 27%     |
| Withdrawal     | 43%     | 48%     | 20%     | 15%     | 38%     | 31%     |
| Total Percent  | 100%    | 100%    | 100%    | 100%    | 100%    | 100%    |
| Total Enrolled | 69      | 62      | 59      | 66      | 82      | 62      |