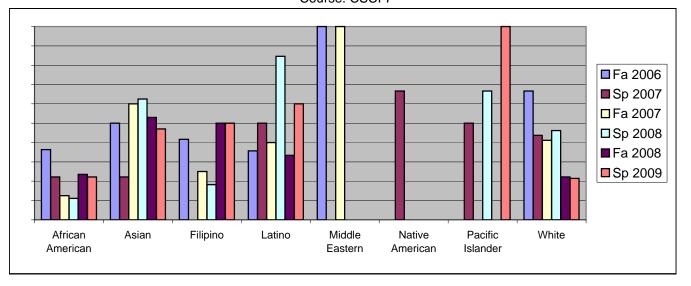

Chabot Success Rates By Ethnicity and Semester Course: CSCI 7

|                  |                | Fa 2006 | Sp 2007 | Fa 2007 | Sp 2008 | Fa 2008 | Sp 2009 |
|------------------|----------------|---------|---------|---------|---------|---------|---------|
| African American |                |         |         |         |         |         |         |
|                  | Success        | 36%     |         |         |         |         |         |
|                  | Non-Success    | 9%      |         |         | 78%     |         |         |
|                  | Withdrawal     | 55%     | 67%     | 25%     | 11%     |         | 56%     |
|                  | Total Percent  | 100%    |         |         |         |         |         |
|                  | Total Enrolled | 11      | 9       | 8       | 9       | 17      | 9       |
| Asian            |                |         |         |         |         |         |         |
|                  | Success        | 50%     |         |         |         |         |         |
|                  | Non-Success    | 17%     | 11%     | 40%     | 38%     | 24%     | 35%     |
|                  | Withdrawal     | 33%     | 67%     | 0%      | 0%      | 24%     | 18%     |
|                  | Total Percent  | 100%    | 100%    | 100%    | 100%    | 100%    | 100%    |
|                  | Total Enrolled | 12      | 9       | 5       | 8       | 17      | 17      |
| Filipino         |                |         |         |         |         |         |         |
|                  | Success        | 42%     | 0%      | 25%     | 18%     | 50%     | 50%     |
|                  | Non-Success    | 0%      | 50%     | 50%     | 36%     | 10%     | 13%     |
|                  | Withdrawal     | 58%     | 50%     | 25%     | 45%     | 40%     | 38%     |
|                  | Total Percent  | 100%    | 100%    | 100%    | 100%    | 100%    | 100%    |
|                  | Total Enrolled | 12      | 2       | 4       | 11      | 10      | 8       |
| Latino           |                |         |         |         |         |         |         |
|                  | Success        | 36%     | 50%     | 40%     | 85%     | 33%     | 60%     |
|                  | Non-Success    | 21%     | 0%      | 33%     | 8%      | 24%     | 10%     |
|                  | Withdrawal     | 43%     | 50%     | 27%     | 8%      | 43%     | 30%     |
|                  | Total Percent  | 100%    | 100%    | 100%    | 100%    | 100%    | 100%    |
|                  | Total Enrolled | 14      | 10      | 15      | 13      | 21      | 10      |
| Middle Ea        | astern         |         |         |         |         |         |         |
|                  | Success        | 100%    | 0%      | 100%    | 0%      | 0%      | 0%      |
|                  | Non-Success    | 0%      | 0%      | 0%      | 0%      | 0%      | 0%      |
|                  | Withdrawal     | 0%      | 0%      | 0%      | 0%      | 0%      | 0%      |
|                  | Total Percent  | 100%    | 0%      | 100%    | 0%      | 0%      | 0%      |
|                  | Total Enrolled | 1       | 0       | 1       | 0       | 0       | 0       |
| Native American  |                |         |         |         |         |         |         |
|                  | Success        | 0%      | 67%     | 0%      | 0%      | 0%      | 0%      |
|                  | Non-Success    | 100%    | 0%      | 0%      | 100%    | 0%      | 100%    |
|                  | Withdrawal     | 0%      | 33%     | 0%      | 0%      | 0%      | 0%      |
|                  |                |         |         |         |         |         |         |

|            | Total Percent  | 100% | 100% | 0%   | 100% | 0%   | 100% |
|------------|----------------|------|------|------|------|------|------|
|            | Total Enrolled | 1    | 3    | 0    | 1    | 0    | 1    |
| Pacific Is | lander         |      |      |      |      |      |      |
|            | Success        | 0%   | 50%  | 0%   | 67%  | 0%   | 100% |
|            | Non-Success    | 0%   | 0%   | 0%   | 33%  | 0%   | 0%   |
|            | Withdrawal     | 100% | 50%  | 0%   | 0%   | 100% | 0%   |
|            | Total Percent  | 100% | 100% | 0%   | 100% | 100% | 100% |
|            | Total Enrolled | 1    | 4    | 0    | 3    | 1    | 1    |
| White      |                |      |      |      |      |      |      |
|            | Success        | 67%  | 44%  | 41%  | 46%  | 22%  | 21%  |
|            | Non-Success    | 8%   | 13%  | 35%  | 38%  | 56%  | 43%  |
|            | Withdrawal     | 25%  | 44%  | 24%  | 15%  | 22%  | 36%  |
|            |                | _0,0 |      |      |      |      |      |
|            | Total Percent  | 100% | 100% | 100% | 100% | 100% | 100% |