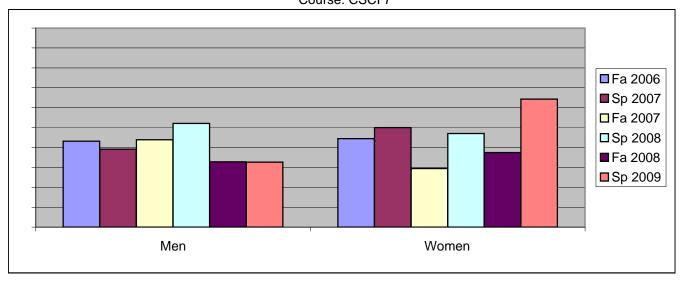

Chabot Success Rates By Gender and Semester Course: CSCI 7

|                | Fa 2006 | Sp 2007 | Fa 2007 | Sp 2008 | Fa 2008 | Sp 2009 |
|----------------|---------|---------|---------|---------|---------|---------|
| Men            |         | -       |         | -       |         | -       |
| Success        | 43%     | 39%     | 44%     | 52%     | 33%     | 33%     |
| Non-Success    | 14%     | 11%     | 34%     | 35%     | 28%     | 33%     |
| Withdrawal     | 43%     | 50%     | 22%     | 13%     | 39%     | 35%     |
| Total Percent  | 100%    | 100%    | 100%    | 100%    | 100%    | 100%    |
| Total Enrolled | 51      | 46      | 41      | 48      | 64      | 46      |
| Women          |         |         |         |         |         |         |
| Success        | 44%     | 50%     | 29%     | 47%     | 38%     | 64%     |
| Non-Success    | 11%     | 0%      | 53%     | 29%     | 25%     | 14%     |
| Withdrawal     | 44%     | 50%     | 18%     | 24%     | 38%     | 21%     |
| Total Percent  | 100%    | 100%    | 100%    | 100%    | 100%    | 100%    |
| Total Enrolled | 18      | 14      | 17      | 17      | 16      | 14      |