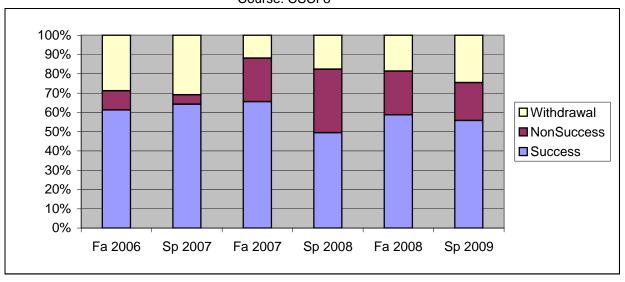

Chabot Success, Non-Success, and Withdrawal Rates By Semester Course: CSCI 8

|                | Fa 2006 | Sp 2007 | Fa 2007 | Sp 2008 | Fa 2008 | Sp 2009 |
|----------------|---------|---------|---------|---------|---------|---------|
| Success        | 61%     | 64%     | 66%     | 49%     | 59%     | 56%     |
| Non-Success    | 10%     | 5%      | 23%     | 33%     | 23%     | 20%     |
| Withdrawal     | 29%     | 31%     | 12%     | 18%     | 19%     | 25%     |
| Total Percent  | 100%    | 100%    | 100%    | 100%    | 100%    | 100%    |
| Total Enrolled | 111     | 81      | 93      | 91      | 97      | 122     |