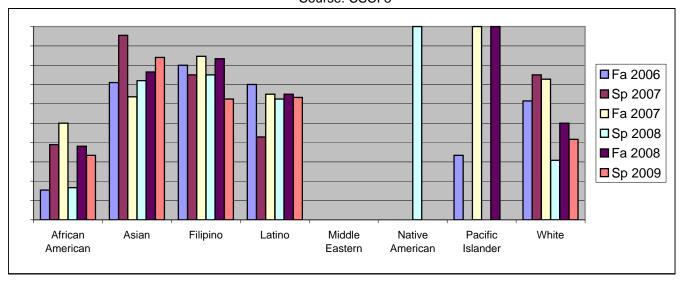

Chabot Success Rates By Ethnicity and Semester Course: CSCI 8

|           |                | Fa 2006 | Sp 2007 | Fa 2007 | Sp 2008 | Fa 2008 | Sp 2009 |
|-----------|----------------|---------|---------|---------|---------|---------|---------|
| African A |                |         |         |         |         |         |         |
|           | Success        | 15%     | 39%     | 50%     | 17%     |         |         |
|           | Non-Success    | 15%     | 11%     | 35%     | 61%     |         |         |
|           | Withdrawal     | 69%     | 50%     | 15%     | 22%     |         | 52%     |
|           | Total Percent  | 100%    | 100%    |         | 100%    |         |         |
|           | Total Enrolled | 13      | 18      | 20      | 18      | 21      | 21      |
| Asian     |                |         |         |         |         |         |         |
|           | Success        | 71%     |         | 64%     | 72%     |         |         |
|           | Non-Success    | 8%      | 0%      | 18%     | 20%     |         |         |
|           | Withdrawal     | 21%     | 5%      | 18%     | 8%      |         |         |
|           | Total Percent  | 100%    | 100%    |         | 100%    |         |         |
|           | Total Enrolled | 38      | 22      | 22      | 25      | 17      | 25      |
| Filipino  |                |         |         |         |         |         |         |
|           | Success        | 80%     | 75%     | 85%     | 75%     | 83%     | 63%     |
|           | Non-Success    | 20%     | 13%     | 15%     | 25%     | 8%      | 25%     |
|           | Withdrawal     | 0%      | 13%     | 0%      | 0%      | 8%      | 13%     |
|           | Total Percent  | 100%    | 100%    | 100%    | 100%    | 100%    | 100%    |
|           | Total Enrolled | 5       | 8       | 13      | 8       | 12      | 8       |
| Latino    |                |         |         |         |         |         |         |
|           | Success        | 70%     | 43%     | 65%     | 63%     | 65%     | 63%     |
|           | Non-Success    | 5%      | 0%      | 25%     | 25%     | 15%     | 20%     |
|           | Withdrawal     | 25%     | 57%     | 10%     | 13%     | 20%     | 17%     |
|           | Total Percent  | 100%    | 100%    | 100%    | 100%    | 100%    | 100%    |
|           | Total Enrolled | 20      | 14      | 20      | 16      | 20      | 30      |
| Middle E  | astern         |         |         |         |         |         |         |
|           | Success        | 0%      | 0%      | 0%      | 0%      | 0%      | 0%      |
|           | Non-Success    | 0%      | 0%      | 0%      | 0%      | 0%      | 0%      |
|           | Withdrawal     | 0%      | 0%      | 0%      | 0%      | 0%      | 0%      |
|           | Total Percent  | 0%      | 0%      | 0%      | 0%      | 0%      | 0%      |
|           | Total Enrolled | 0       | 0       | 0       | 0       | 0       | 0       |
| Native A  | merican        |         |         |         |         |         |         |
|           | Success        | 0%      | 0%      | 0%      | 100%    | 0%      | 0%      |
|           | Non-Success    | 0%      | 0%      | 0%      | 0%      | 0%      | 0%      |
|           | Withdrawal     | 0%      | 0%      | 0%      | 0%      | 0%      | 0%      |
|           |                |         |         |         |         |         |         |

|            | Total Percent          | 0%              | 0%              | 0%              | 100%            | 0%              | 0%              |  |
|------------|------------------------|-----------------|-----------------|-----------------|-----------------|-----------------|-----------------|--|
|            | Total Enrolled         | 0               | 0               | 0               | 1               | 0               | 0               |  |
| Pacific Is | slander                |                 |                 |                 |                 |                 |                 |  |
|            | Success                | 33%             | 0%              | 100%            | 0%              | 100%            | 0%              |  |
|            | Non-Success            | 0%              | 0%              | 0%              | 50%             | 0%              | 67%             |  |
|            | Withdrawal             | 67%             | 0%              | 0%              | 50%             | 0%              | 33%             |  |
|            | Total Percent          | 100%            | 0%              | 100%            | 100%            | 100%            | 100%            |  |
|            |                        |                 |                 |                 |                 |                 |                 |  |
|            | Total Enrolled         | 3               | 0               | 1               | 2               | 1               | 3               |  |
| White      | Total Enrolled         | 3               | 0               | 1               | 2               | 1               | 3               |  |
| White      | Total Enrolled Success | <b>3</b><br>62% | <b>0</b><br>75% | <b>1</b><br>73% | <b>2</b><br>31% | <b>1</b><br>50% | <b>3</b><br>42% |  |
| White      |                        |                 | -               | •               | _               | •               | _               |  |
| White      | Success                | 62%             | 75%             | 73%             | 31%             | 50%             | 42%             |  |
| White      | Success<br>Non-Success | 62%<br>12%      | 75%<br>13%      | 73%<br>9%       | 31%<br>31%      | 50%<br>21%      | 42%<br>25%      |  |