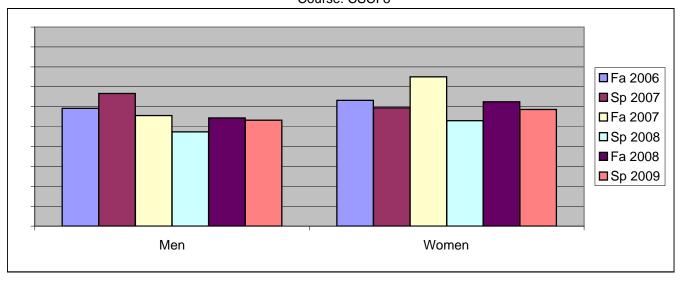

Chabot Success Rates By Gender and Semester Course: CSCI 8

|                | Fa 2006 | Sp 2007 | Fa 2007 | Sp 2008 | Fa 2008 | Sp 2009 |
|----------------|---------|---------|---------|---------|---------|---------|
| Men            |         | -       |         | -       |         |         |
| Success        | 59%     | 67%     | 56%     | 47%     | 54%     | 53%     |
| Non-Success    | 12%     | 6%      | 33%     | 42%     | 20%     | 18%     |
| Withdrawal     | 29%     | 27%     | 11%     | 11%     | 26%     | 29%     |
| Total Percent  | 100%    | 100%    | 100%    | 100%    | 100%    | 100%    |
| Total Enrolled | 49      | 48      | 45      | 38      | 46      | 62      |
| Women          |         |         |         |         |         |         |
| Success        | 63%     | 59%     | 75%     | 53%     | 63%     | 59%     |
| Non-Success    | 9%      | 3%      | 13%     | 25%     | 27%     | 21%     |
| Withdrawal     | 28%     | 38%     | 13%     | 22%     | 10%     | 21%     |
| Total Percent  | 100%    | 100%    | 100%    | 100%    | 100%    | 100%    |
| Total Enrolled | 57      | 32      | 48      | 51      | 48      | 58      |