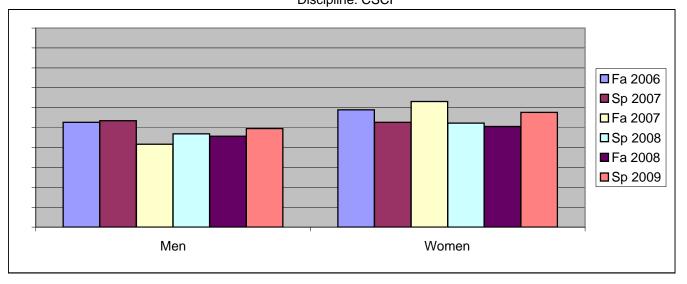

Chabot Success Rates By Gender and Semester Discipline: CSCI

|                | Fa 2006 | Sp 2007 | Fa 2007 | Sp 2008 | Fa 2008 | Sp 2009 |
|----------------|---------|---------|---------|---------|---------|---------|
| Men            |         | •       |         | ·       |         |         |
| Success        | 53%     | 53%     | 42%     | 47%     | 46%     | 49%     |
| Non-Success    | 13%     | 12%     | 30%     | 33%     | 25%     | 22%     |
| Withdrawal     | 35%     | 35%     | 28%     | 20%     | 29%     | 29%     |
| Total Percent  | 100%    | 100%    | 100%    | 100%    | 100%    | 100%    |
| Total Enrolled | 224     | 234     | 185     | 205     | 197     | 293     |
| Women          |         |         |         |         |         |         |
| Success        | 59%     | 53%     | 63%     | 52%     | 51%     | 58%     |
| Non-Success    | 9%      | 9%      | 20%     | 24%     | 32%     | 22%     |
| Withdrawal     | 32%     | 38%     | 17%     | 23%     | 18%     | 21%     |
| Total Percent  | 100%    | 100%    | 100%    | 100%    | 100%    | 100%    |
| Total Enrolled | 95      | 76      | 84      | 90      | 85      | 111     |