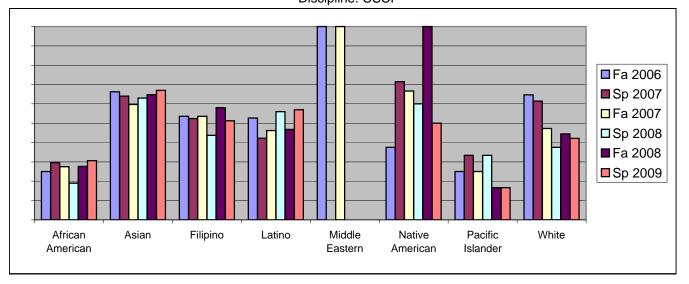

Chabot Success Rates By Ethnicity and Semester Discipline: CSCI

|           |                | Fa 2006 | Sp 2007 | Fa 2007 | Sp 2008 | Fa 2008 | Sp 2009 |
|-----------|----------------|---------|---------|---------|---------|---------|---------|
| African A | merican        |         |         |         |         |         |         |
|           | Success        | 25%     | 30%     | 28%     | 19%     | 28%     | 31%     |
|           | Non-Success    | 22%     | 16%     | 48%     | 59%     | 38%     | 22%     |
|           | Withdrawal     | 53%     | 55%     | 25%     | 22%     | 34%     | 47%     |
|           | Total Percent  | 100%    | 100%    | 100%    | 100%    | 100%    | 100%    |
|           | Total Enrolled | 36      | 44      | 40      | 37      | 47      | 49      |
| Asian     |                |         |         |         |         |         |         |
|           | Success        | 66%     | 64%     | 60%     | 63%     | 65%     | 67%     |
|           | Non-Success    | 8%      | 8%      | 23%     | 23%     | 19%     | 21%     |
|           | Withdrawal     | 25%     | 28%     | 18%     | 14%     | 16%     | 13%     |
|           | Total Percent  | 100%    | 100%    | 100%    | 100%    | 100%    | 100%    |
|           | Total Enrolled | 83      | 75      | 62      | 73      | 68      | 112     |
| Filipino  |                |         |         |         |         |         |         |
| •         | Success        | 54%     | 52%     | 54%     | 44%     | 58%     | 51%     |
|           | Non-Success    | 7%      | 29%     | 18%     | 25%     | 19%     | 26%     |
|           | Withdrawal     | 39%     | 19%     | 29%     | 31%     | 23%     | 23%     |
|           | Total Percent  | 100%    | 100%    | 100%    | 100%    | 100%    | 100%    |
|           | Total Enrolled | 28      | 21      | 28      | 32      | 31      | 39      |
| Latino    |                |         |         |         |         |         |         |
|           | Success        | 53%     | 42%     | 46%     | 56%     | 47%     | 57%     |
|           | Non-Success    | 12%     | 4%      | 31%     | 28%     | 23%     | 19%     |
|           | Withdrawal     | 35%     | 53%     | 23%     | 16%     | 31%     | 24%     |
|           | Total Percent  | 100%    | 100%    | 100%    | 100%    | 100%    | 100%    |
|           | Total Enrolled | 57      | 45      | 52      | 50      | 62      | 79      |
| Middle E  | astern         |         |         |         |         |         |         |
|           | Success        | 100%    | 0%      | 100%    | 0%      | 0%      | 0%      |
|           | Non-Success    | 0%      | 0%      | 0%      | 0%      | 0%      | 0%      |
|           | Withdrawal     | 0%      | 0%      | 0%      | 0%      | 0%      | 0%      |
|           | Total Percent  | 100%    | 0%      | 100%    | 0%      | 0%      | 0%      |
|           | Total Enrolled | 1       | 0       | 2       | 0       | 0       | 0       |
| Native A  | merican        |         |         |         |         |         |         |
|           | Success        | 38%     | 71%     | 67%     | 60%     | 100%    | 50%     |
|           | Non-Success    | 13%     | 0%      | 0%      | 40%     | 0%      | 25%     |
|           | Withdrawal     | 50%     | 29%     | 33%     | 0%      | 0%      | 25%     |
|           |                |         |         |         |         |         |         |

|            | Total Percent  | 100% | 100% | 100% | 100% | 100% | 100% |  |
|------------|----------------|------|------|------|------|------|------|--|
|            | Total Enrolled | 8    | 7    | 3    | 5    | 1    | 4    |  |
| Pacific Is | slander        |      |      |      |      |      |      |  |
|            | Success        | 25%  | 33%  | 25%  | 33%  | 17%  | 17%  |  |
|            | Non-Success    | 25%  | 44%  | 25%  | 50%  | 50%  | 50%  |  |
|            | Withdrawal     | 50%  | 22%  | 50%  | 17%  | 33%  | 33%  |  |
|            | Total Percent  | 100% | 100% | 100% | 100% | 100% | 100% |  |
|            | Total Enrolled | 8    | 9    | 4    | 6    | 6    | 6    |  |
| White      |                |      |      |      |      |      |      |  |
|            | Success        | 65%  | 61%  | 47%  | 38%  | 44%  | 42%  |  |
|            | Non-Success    | 9%   | 10%  | 20%  | 30%  | 33%  | 25%  |  |
|            | Withdrawal     | 27%  | 29%  | 33%  | 33%  | 22%  | 33%  |  |
|            | Total Percent  | 100% | 100% | 100% | 100% | 100% | 100% |  |
|            | Total Enrolled | 82   | 83   | 55   | 64   | 45   | 83   |  |