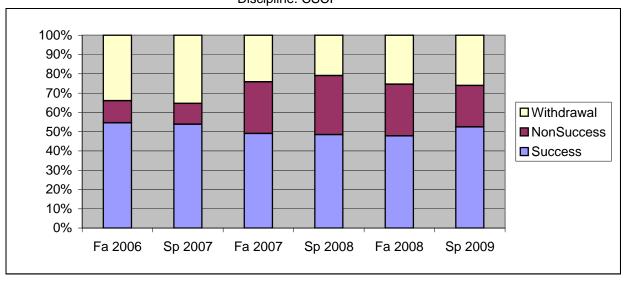

Chabot Success, Non-Success, and Withdrawal Rates By Semester Discipline: CSCI

|                | Fa 2006 | Sp 2007 | Fa 2007 | Sp 2008 | Fa 2008 | Sp 2009 |
|----------------|---------|---------|---------|---------|---------|---------|
| Success        | 55%     | 54%     | 49%     | 49%     | 48%     | 52%     |
| Non-Success    | 11%     | 11%     | 27%     | 31%     | 27%     | 21%     |
| Withdrawal     | 34%     | 35%     | 24%     | 21%     | 25%     | 26%     |
| Total Percent  | 100%    | 100%    | 100%    | 100%    | 100%    | 100%    |
| Total Enrolled | 324     | 314     | 273     | 301     | 291     | 414     |