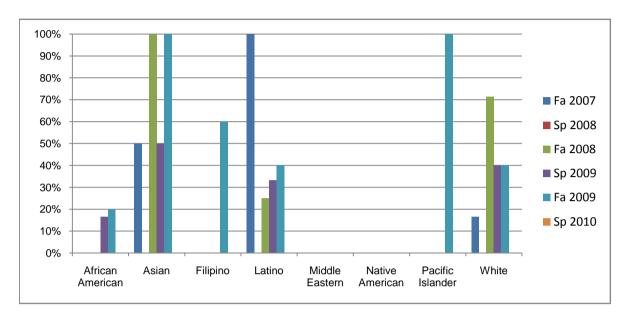

Chabot Success Rates By Ethnicity and Semester Course: CSCI 10

|                |                | Fa 2007 | Sp 2008 | Fa 2008 | Sp 2009 | Fa 2009 | Sp 2010 |
|----------------|----------------|---------|---------|---------|---------|---------|---------|
| African Ar     | merican        |         |         |         |         |         |         |
|                | Success        | 0%      | 0%      | 0%      | 17%     | 20%     | 0%      |
|                | Non-Success    | 100%    | 0%      | 0%      | 17%     | 60%     | 0%      |
|                | Withdrawal     | 0%      | 0%      | 100%    | 67%     | 20%     | 0%      |
|                | Total Percent  | 100%    | 0%      | 100%    | 100%    | 100%    | 0%      |
|                | Total Enrolled | 2       | 0       | 2       | 6       | 5       | 0       |
| Asian          |                |         |         |         |         |         |         |
|                | Success        | 50%     | 0%      | 100%    | 50%     | 100%    | 0%      |
|                | Non-Success    | 0%      | 0%      | 0%      | 25%     | 0%      | 0%      |
|                | Withdrawal     | 50%     | 0%      | 0%      | 25%     | 0%      | 0%      |
|                | Total Percent  | 100%    | 0%      | 100%    | 100%    | 100%    | 0%      |
|                | Total Enrolled | 2       | 0       | 2       | 4       | 1       | 0       |
| Filipino       |                |         |         |         |         |         |         |
|                | Success        | 0%      | 0%      | 0%      | 0%      | 60%     | 0%      |
|                | Non-Success    | 0%      | 0%      | 0%      | 25%     | 40%     | 0%      |
|                | Withdrawal     | 100%    | 0%      | 0%      | 75%     | 0%      | 0%      |
|                | Total Percent  | 100%    | 0%      | 0%      | 100%    | 100%    | 0%      |
|                | Total Enrolled | 1       | 0       | 0       | 4       | 5       | 0       |
| Latino         |                |         |         |         |         |         |         |
|                | Success        | 100%    | 0%      | 25%     | 33%     | 40%     | 0%      |
|                | Non-Success    | 0%      | 0%      | 25%     | 33%     | 40%     | 0%      |
|                | Withdrawal     | 0%      | 0%      | 50%     | 33%     | 20%     | 0%      |
|                | Total Percent  | 100%    | 0%      | 100%    | 100%    | 100%    | 0%      |
|                | Total Enrolled | 1       | 0       | 4       | 6       | 5       | 0       |
| Middle Eastern |                |         |         |         |         |         |         |
|                | Success        | 0%      | 0%      | 0%      | 0%      | 0%      | 0%      |
|                | Non-Success    | 0%      | 0%      | 0%      | 0%      | 0%      | 0%      |
|                | Withdrawal     | 0%      | 0%      | 0%      | 0%      | 0%      | 0%      |

|             | Total Percent  | 0%   | 0% | 0%   | 0%   | 0%   | 0% |
|-------------|----------------|------|----|------|------|------|----|
|             | Total Enrolled | 0    | 0  | 0    | 0    | 0    | 0  |
| Native Ar   | nerican        |      |    |      |      |      |    |
|             | Success        | 0%   | 0% | 0%   | 0%   | 0%   | 0% |
|             | Non-Success    | 0%   | 0% | 0%   | 0%   | 0%   | 0% |
|             | Withdrawal     | 0%   | 0% | 0%   | 0%   | 100% | 0% |
|             | Total Percent  | 0%   | 0% | 0%   | 0%   | 100% | 0% |
|             | Total Enrolled | 0    | 0  | 0    | 0    | 1    | 0  |
| Pacific Isl | ander          |      |    |      |      |      |    |
|             | Success        | 0%   | 0% | 0%   | 0%   | 100% | 0% |
|             | Non-Success    | 100% | 0% | 0%   | 0%   | 0%   | 0% |
|             | Withdrawal     | 0%   | 0% | 100% | 0%   | 0%   | 0% |
|             | Total Percent  | 100% | 0% | 100% | 0%   | 100% | 0% |
|             | Total Enrolled | 1    | 0  | 1    | 0    | 2    | 0  |
| White       |                |      |    |      |      |      |    |
|             | Success        | 17%  | 0% | 71%  | 40%  | 40%  | 0% |
|             | Non-Success    | 50%  | 0% | 29%  | 10%  | 30%  | 0% |
|             | Withdrawal     | 33%  | 0% | 0%   | 50%  | 30%  | 0% |
|             | Total Percent  | 100% | 0% | 100% | 100% | 100% | 0% |
|             | Total Enrolled | 6    | 0  | 7    | 10   | 10   | 0  |