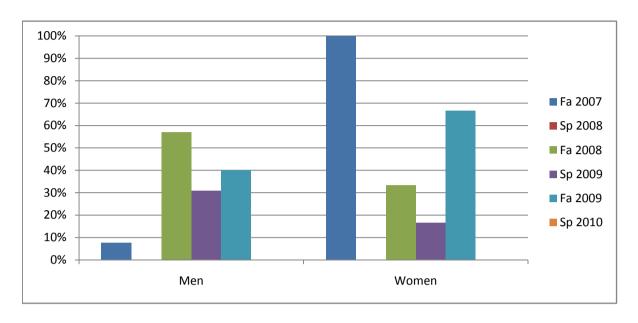

Chabot Success Rates By Gender and Semester Course: CSCI 10

|                | Fa 2007 | Sp 2008 | Fa 2008 | Sp 2009 | Fa 2009 | Sp 2010 |
|----------------|---------|---------|---------|---------|---------|---------|
| Men            |         | •       |         | •       |         |         |
| Success        | 8%      | 0%      | 57%     | 31%     | 40%     | 0%      |
| Non-Success    | 54%     | 0%      | 14%     | 21%     | 36%     | 0%      |
| Withdrawal     | 38%     | 0%      | 29%     | 48%     | 24%     | 0%      |
| Total Percent  | 100%    | 0%      | 100%    | 100%    | 100%    | 0%      |
| Total Enrolled | 13      | 0       | 14      | 29      | 25      | 0       |
| Women          |         |         |         |         |         |         |
| Success        | 100%    | 0%      | 33%     | 17%     | 67%     | 0%      |
| Non-Success    | 0%      | 0%      | 33%     | 0%      | 17%     | 0%      |
| Withdrawal     | 0%      | 0%      | 33%     | 83%     | 17%     | 0%      |
| Total Percent  | 100%    | 0%      | 100%    | 100%    | 100%    | 0%      |
| Total Enrolled | 2       | 0       | 3       | 6       | 6       | 0       |