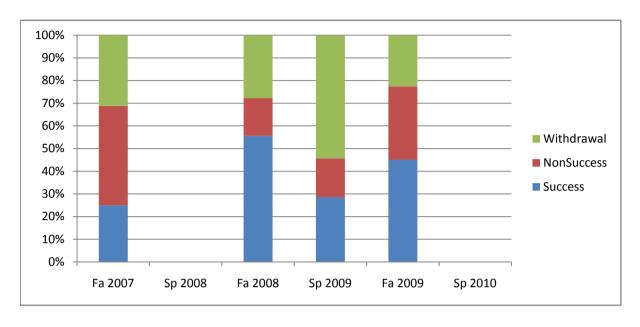

Chabot Success, Non-Success, and Withdrawal Rates By Semester Course: CSCI 10

|                | Fa 2007 | Sp 2008 | Fa 2008 | Sp 2009 | Fa 2009 | Sp 2010 |
|----------------|---------|---------|---------|---------|---------|---------|
| Success        | 25%     | 0%      | 56%     | 29%     | 45%     | 0%      |
| Non-Success    | 44%     | 0%      | 17%     | 17%     | 32%     | 0%      |
| Withdrawal     | 31%     | 0%      | 28%     | 54%     | 23%     | 0%      |
| Total Percent  | 100%    | 0%      | 100%    | 100%    | 100%    | 0%      |
| Total Enrolled | 16      | 0       | 18      | 35      | 31      | 0       |