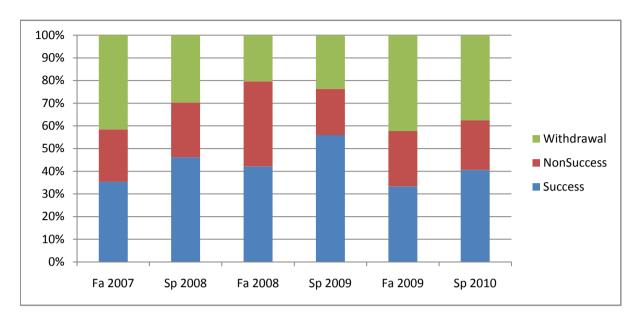

Chabot Success, Non-Success, and Withdrawal Rates By Semester Course: CSCI 14

|                | Fa 2007    | Sp 2008 | Fa 2008 | Sp 2009 | Fa 2009 | Sp 2010 |
|----------------|------------|---------|---------|---------|---------|---------|
| Success        | 35%        | 46%     | 42%     | 56%     | 33%     | 41%     |
| Non-Success    | 23%        | 24%     | 38%     | 20%     | 24%     | 22%     |
| Withdrawal     | 42%        | 30%     | 20%     | 24%     | 42%     | 38%     |
| Total Percent  | 100%       | 100%    | 100%    | 100%    | 100%    | 100%    |
| Total Enrolled | <b>6</b> 5 | 91      | 64      | 93      | 78      | 64      |