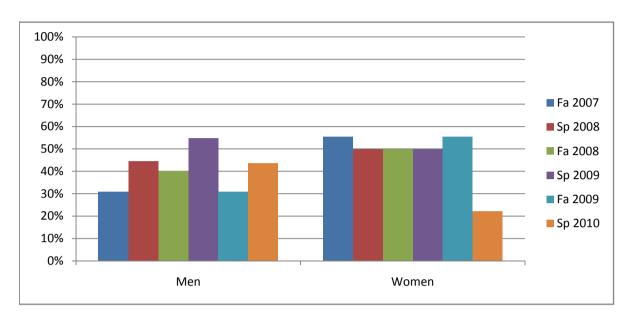

Chabot Success Rates By Gender and Semester Course: CSCI 14

|                | Fa 2007 | Sp 2008 | Fa 2008 | Sp 2009 | Fa 2009 | Sp 2010 |
|----------------|---------|---------|---------|---------|---------|---------|
| Men            |         | •       |         | ·       |         | •       |
| Success        | 31%     | 45%     | 40%     | 55%     | 31%     | 44%     |
| Non-Success    | 24%     | 26%     | 36%     | 18%     | 26%     | 22%     |
| Withdrawal     | 45%     | 30%     | 24%     | 27%     | 43%     | 35%     |
| Total Percent  | 100%    | 100%    | 100%    | 100%    | 100%    | 100%    |
| Total Enrolled | 55      | 74      | 50      | 73      | 68      | 55      |
| Women          |         |         |         |         |         |         |
| Success        | 56%     | 50%     | 50%     | 50%     | 56%     | 22%     |
| Non-Success    | 22%     | 19%     | 42%     | 38%     | 11%     | 22%     |
| Withdrawal     | 22%     | 31%     | 8%      | 13%     | 33%     | 56%     |
| Total Percent  | 100%    | 100%    | 100%    | 100%    | 100%    | 100%    |
| Total Enrolled | 9       | 16      | 12      | 16      | 9       | 9       |