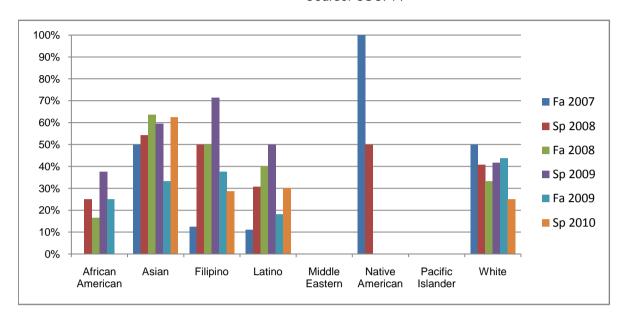

Chabot Success Rates By Ethnicity and Semester Course: CSCI 14

|           |                | Fa 2007 | Sp 2008 | Fa 2008 | Sp 2009 | Fa 2009 | Sp 2010 |
|-----------|----------------|---------|---------|---------|---------|---------|---------|
| African A | merican        |         | •       |         | •       |         | •       |
|           | Success        | 0%      | 25%     | 17%     | 38%     | 25%     | 0%      |
|           | Non-Success    | 40%     | 38%     | 50%     | 50%     | 50%     | 50%     |
|           | Withdrawal     | 60%     | 38%     | 33%     | 13%     | 25%     | 50%     |
|           | Total Percent  | 100%    | 100%    | 100%    | 100%    | 100%    | 100%    |
|           | Total Enrolled | 5       | 8       | 6       | 8       | 8       | 4       |
| Asian     |                |         |         |         |         |         |         |
|           | Success        | 50%     | 54%     | 64%     | 60%     | 33%     | 63%     |
|           | Non-Success    | 27%     | 21%     | 32%     | 19%     | 26%     | 8%      |
|           | Withdrawal     | 23%     | 25%     | 5%      | 21%     | 41%     | 29%     |
|           | Total Percent  | 100%    | 100%    | 100%    | 100%    | 100%    | 100%    |
|           | Total Enrolled | 22      | 24      | 22      | 42      | 27      | 24      |
| Filipino  |                |         |         |         |         |         |         |
|           | Success        | 13%     | 50%     | 50%     | 71%     | 38%     | 29%     |
|           | Non-Success    | 13%     | 10%     | 33%     | 29%     | 25%     | 43%     |
|           | Withdrawal     | 75%     | 40%     | 17%     | 0%      | 38%     | 29%     |
|           | Total Percent  | 100%    | 100%    | 100%    | 100%    | 100%    | 100%    |
|           | Total Enrolled | 8       | 10      | 6       | 7       | 8       | 7       |
| Latino    |                |         |         |         |         |         |         |
|           | Success        | 11%     | 31%     | 40%     |         |         | 30%     |
|           | Non-Success    | 44%     |         |         |         | 27%     | 30%     |
|           | Withdrawal     | 44%     | 31%     | 27%     | 42%     | 55%     | 40%     |
|           | Total Percent  | 100%    | 100%    | 100%    | 100%    | 100%    | 100%    |
|           | Total Enrolled | 9       | 13      | 15      | 12      | 11      | 10      |
| Middle Ea | stern          |         |         |         |         |         |         |
|           | Success        | 0%      |         |         |         |         |         |
|           | Non-Success    | 0%      |         | 0%      | 0%      | 0%      | 0%      |
|           | Withdrawal     | 0%      | 0%      | 0%      | 0%      | 0%      | 0%      |

|            | Total Percent  | 0%   | 0%   | 0%   | 0%   | 0%   | 0%   |
|------------|----------------|------|------|------|------|------|------|
|            | Total Enrolled | 0    | 0    | 0    | 0    | 0    | 0    |
| Native A   | merican        |      |      |      |      |      |      |
|            | Success        | 100% | 50%  | 0%   | 0%   | 0%   | 0%   |
|            | Non-Success    | 0%   | 50%  | 0%   | 0%   | 0%   | 0%   |
|            | Withdrawal     | 0%   | 0%   | 0%   | 0%   | 0%   | 0%   |
|            | Total Percent  | 100% | 100% | 0%   | 0%   | 0%   | 0%   |
|            | Total Enrolled | 1    | 2    | 0    | 0    | 0    | 0    |
| Pacific Is | slander        |      |      |      |      |      |      |
|            | Success        | 0%   | 0%   | 0%   | 0%   | 0%   | 0%   |
|            | Non-Success    | 0%   | 100% | 100% | 100% | 0%   | 0%   |
|            | Withdrawal     | 100% | 0%   | 0%   | 0%   | 100% | 0%   |
|            | Total Percent  | 100% | 100% | 100% | 100% | 100% | 0%   |
|            | Total Enrolled | 1    | 1    | 3    | 1    | 2    | 0    |
| White      |                |      |      |      |      |      |      |
|            | Success        | 50%  | 41%  | 33%  | 42%  | 44%  | 25%  |
|            | Non-Success    | 7%   | 23%  | 33%  | 25%  | 19%  | 25%  |
|            | Withdrawal     | 43%  | 36%  | 33%  | 33%  | 38%  | 50%  |
|            | Total Percent  | 100% | 100% | 100% | 100% | 100% | 100% |
|            | Total Enrolled | 14   | 22   | 6    | 12   | 16   | 16   |