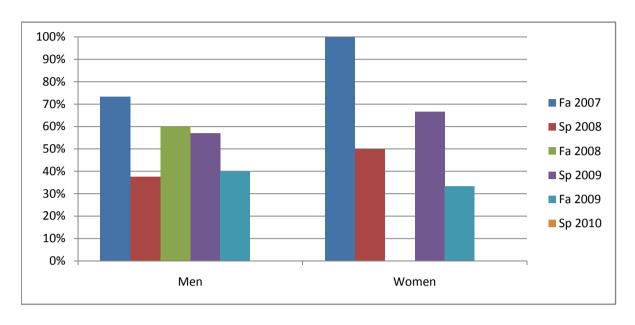

Chabot Success Rates By Gender and Semester Course: CSCI 15

|                | Fa 2007 | Sp 2008 | Fa 2008 | Sp 2009 | Fa 2009 | Sp 2010 |
|----------------|---------|---------|---------|---------|---------|---------|
| Men            |         | •       |         | ·       |         | •       |
| Success        | 73%     | 38%     | 60%     | 57%     | 40%     | 0%      |
| Non-Success    | 27%     | 63%     | 10%     | 29%     | 15%     | 0%      |
| Withdrawal     | 0%      | 0%      | 30%     | 14%     | 45%     | 0%      |
| Total Percent  | 100%    | 100%    | 100%    | 100%    | 100%    | 0%      |
| Total Enrolled | 15      | 8       | 10      | 14      | 20      | 0       |
| Women          |         |         |         |         |         |         |
| Success        | 100%    | 50%     | 0%      | 67%     | 33%     | 0%      |
| Non-Success    | 0%      | 0%      | 60%     | 17%     | 33%     | 0%      |
| Withdrawal     | 0%      | 50%     | 40%     | 17%     | 33%     | 0%      |
| Total Percent  | 100%    | 100%    | 100%    | 100%    | 100%    | 0%      |
| Total Enrolled | 3       | 2       | 5       | 6       | 3       | 0       |