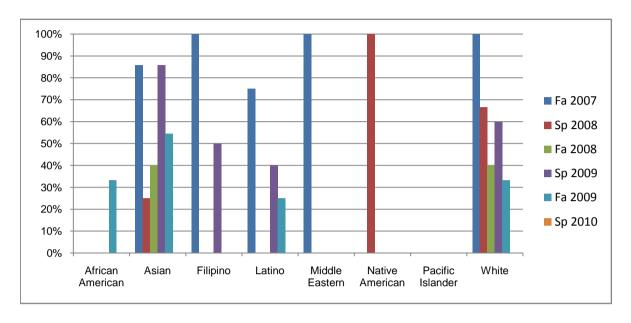

Chabot Success Rates By Ethnicity and Semester Course: CSCI 15

|            |                | Fa 2007 | Sp 2008 | Fa 2008 | Sp 2009 | Fa 2009 | Sp 2010 |
|------------|----------------|---------|---------|---------|---------|---------|---------|
| African Ar | merican        |         |         |         |         |         |         |
|            | Success        | 0%      | 0%      | 0%      | 0%      | 33%     | 0%      |
|            | Non-Success    | 100%    | 0%      | 0%      | 0%      | 0%      | 0%      |
|            | Withdrawal     | 0%      | 0%      | 100%    | 100%    | 67%     | 0%      |
|            | Total Percent  | 100%    | 0%      | 100%    | 100%    | 100%    | 0%      |
|            | Total Enrolled | 2       | 0       | 1       | 1       | 3       | 0       |
| Asian      |                |         |         |         |         |         |         |
|            | Success        | 86%     | 25%     | 40%     | 86%     | 55%     | 0%      |
|            | Non-Success    | 14%     | 75%     | 20%     | 14%     | 18%     | 0%      |
|            | Withdrawal     | 0%      | 0%      | 40%     | 0%      | 27%     | 0%      |
|            | Total Percent  | 100%    | 100%    | 100%    | 100%    | 100%    | 0%      |
|            | Total Enrolled | 7       | 4       | 5       | 7       | 11      | 0       |
| Filipino   |                |         |         |         |         |         |         |
|            | Success        | 100%    | 0%      | 0%      | 50%     | 0%      | 0%      |
|            | Non-Success    | 0%      | 0%      | 50%     | 50%     | 50%     | 0%      |
|            | Withdrawal     | 0%      | 100%    | 50%     | 0%      | 50%     | 0%      |
|            | Total Percent  | 100%    | 100%    | 100%    | 100%    | 100%    | 0%      |
|            | Total Enrolled | 2       | 1       | 2       | 2       | 2       | 0       |
| Latino     |                |         |         |         |         |         |         |
|            | Success        | 75%     |         |         |         |         | 0%      |
|            | Non-Success    | 25%     | 100%    | 0%      |         |         | 0%      |
|            | Withdrawal     | 0%      | 0%      |         |         |         | 0%      |
|            | Total Percent  | 100%    | 100%    | 0%      |         | 100%    | 0%      |
|            | Total Enrolled | 4       | 1       | 0       | 5       | 4       | 0       |
| Middle Ea  | stern          |         |         |         |         |         |         |
|            | Success        | 100%    | 0%      |         |         |         | 0%      |
|            | Non-Success    | 0%      | 0%      | 0%      | 0%      | 0%      | 0%      |
|            | Withdrawal     | 0%      | 0%      | 0%      | 0%      | 0%      | 0%      |

|            | Total Percent  | 100% | 0%   | 0%   | 0%   | 0%   | 0% |
|------------|----------------|------|------|------|------|------|----|
|            | Total Enrolled | 1    | 0    | 0    | 0    | 0    | 0  |
| Native A   | merican        |      |      |      |      |      |    |
|            | Success        | 0%   | 100% | 0%   | 0%   | 0%   | 0% |
|            | Non-Success    | 0%   | 0%   | 0%   | 0%   | 0%   | 0% |
|            | Withdrawal     | 0%   | 0%   | 0%   | 0%   | 0%   | 0% |
|            | Total Percent  | 0%   | 100% | 0%   | 0%   | 0%   | 0% |
|            | Total Enrolled | 0    | 1    | 0    | 0    | 0    | 0  |
| Pacific Is | lander         |      |      |      |      |      |    |
|            | Success        | 0%   | 0%   | 0%   | 0%   | 0%   | 0% |
|            | Non-Success    | 0%   | 0%   | 0%   | 0%   | 0%   | 0% |
|            | Withdrawal     | 0%   | 0%   | 0%   | 0%   | 0%   | 0% |
|            | Total Percent  | 0%   | 0%   | 0%   | 0%   | 0%   | 0% |
|            | Total Enrolled | 0    | 0    | 0    | 0    | 0    | 0  |
| White      |                |      |      |      |      |      |    |
|            | Success        | 100% | 67%  | 40%  | 60%  | 33%  | 0% |
|            | Non-Success    | 0%   | 33%  | 40%  | 20%  | 33%  | 0% |
|            | Withdrawal     | 0%   | 0%   | 20%  | 20%  | 33%  | 0% |
|            | Total Percent  | 100% | 100% | 100% | 100% | 100% | 0% |
|            | Total Enrolled | 1    | 3    | 5    | 5    | 3    | 0  |