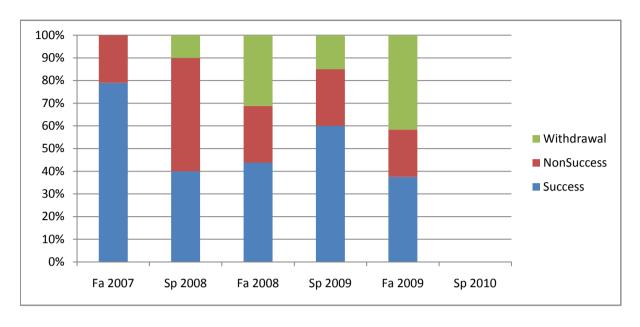

Chabot Success, Non-Success, and Withdrawal Rates By Semester Course: CSCI 15

|                | Fa 2007 | Sp 2008 | Fa 2008 | Sp 2009 | Fa 2009 | Sp 2010 |
|----------------|---------|---------|---------|---------|---------|---------|
| Success        | 79%     | 40%     | 44%     | 60%     | 38%     | 0%      |
| Non-Success    | 21%     | 50%     | 25%     | 25%     | 21%     | 0%      |
| Withdrawal     | 0%      | 10%     | 31%     | 15%     | 42%     | 0%      |
| Total Percent  | 100%    | 100%    | 100%    | 100%    | 100%    | 0%      |
| Total Enrolled | 19      | 10      | 16      | 20      | 24      | 0       |