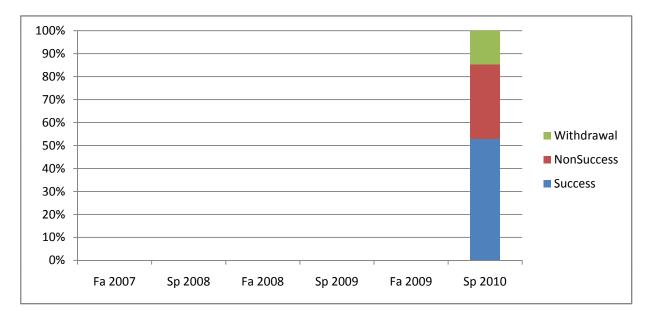

Chabot Success, Non-Success, and Withdrawal Rates By Semester Course: CSCI 19A

|                | Fa 2007 | Sp 2008 | Fa 2008 | Sp 2009 | Fa 2009 | Sp 2010 |
|----------------|---------|---------|---------|---------|---------|---------|
| Success        | 0%      | 0%      | 0%      | 0%      | 0%      | 53%     |
| Non-Success    | 0%      | 0%      | 0%      | 0%      | 0%      | 32%     |
| Withdrawal     | 0%      | 0%      | 0%      | 0%      | 0%      | 15%     |
| Total Percent  | 0%      | 0%      | 0%      | 0%      | 0%      | 100%    |
| Total Enrolled | 0       | 0       | 0       | 0       | 0       | 34      |