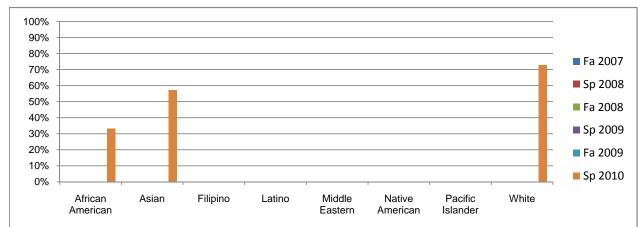

## Chabot Success Rates By Ethnicity and Semester Course: CSCI 19A

|              |                | Fa 2007 | Sp 2008 | Fa 2008 | Sp 2009 | Fa 2009 | Sp 2010 |
|--------------|----------------|---------|---------|---------|---------|---------|---------|
| African Am   |                |         |         |         |         |         |         |
|              | Success        | 0%      | 0%      | 0%      | 0%      | 0%      | 33%     |
|              | Non-Success    | 0%      | 0%      | 0%      | 0%      | 0%      | 67%     |
|              | Withdrawal     | 0%      | 0%      | 0%      | 0%      | 0%      | 0%      |
|              | Total Percent  | 0%      | 0%      | 0%      | 0%      | 0%      | 100%    |
|              | Total Enrolled | 0       | 0       | 0       | 0       | 0       | 3       |
| Asian        |                |         |         |         |         |         |         |
|              | Success        | 0%      | 0%      | 0%      | 0%      | 0%      | 57%     |
|              | Non-Success    | 0%      | 0%      | 0%      | 0%      | 0%      | 29%     |
|              | Withdrawal     | 0%      | 0%      | 0%      | 0%      | 0%      | 14%     |
|              | Total Percent  | 0%      | 0%      | 0%      | 0%      | 0%      | 100%    |
|              | Total Enrolled | 0       | 0       | 0       | 0       | 0       | 14      |
| Filipino     |                |         |         |         |         |         |         |
|              | Success        | 0%      | 0%      | 0%      | 0%      | 0%      | 0%      |
|              | Non-Success    | 0%      | 0%      | 0%      | 0%      | 0%      | 67%     |
|              | Withdrawal     | 0%      | 0%      | 0%      | 0%      | 0%      | 33%     |
|              | Total Percent  | 0%      | 0%      | 0%      | 0%      | 0%      | 100%    |
|              | Total Enrolled | 0       | 0       | 0       | 0       | 0       | 3       |
| atino        |                | -       | -       |         |         | -       |         |
|              | Success        | 0%      | 0%      | 0%      | 0%      | 0%      | 0%      |
|              | Non-Success    | 0%      | 0%      | 0%      | 0%      | 0%      | 50%     |
|              | Withdrawal     | 0%      | 0%      | 0%      | 0%      | 0%      | 50%     |
|              | Total Percent  | 0%      | 0%      | 0%      | 0%      | 0%      | 100%    |
|              | Total Enrolled | 0       | 0       | 0       | 0       | 0       | 2       |
| /liddle Eas  |                | v       | Ū       | Ū       | Ū       | Ū       | -       |
|              | Success        | 0%      | 0%      | 0%      | 0%      | 0%      | 0%      |
|              | Non-Success    | 0%      | 0%      | 0%      | 0%      | 0%      | 0%      |
|              | Withdrawal     | 0%      | 0%      | 0%      | 0%      | 0%      | 0%      |
|              | Total Percent  | 0%      | 0%      | 0%      | 0%      | 0%      | 0%      |
|              | Total Enrolled | 0 /8    | 0 %     | 0 %     | 0 %     | 0 %     | 0 %     |
| lative Ame   |                | U       | U       | U       | U       | U       | U       |
| alive Ame    |                | 0%      | 0%      | 0%      | 0%      | 0%      | 0%      |
|              | Success        |         |         |         |         |         |         |
|              | Non-Success    | 0%      | 0%      | 0%      | 0%      | 0%      | 0%      |
|              | Withdrawal     | 0%      | 0%      | 0%      | 0%      | 0%      | 0%      |
|              | Total Percent  | 0%      | 0%      | 0%      | 0%      | 0%      | 0%      |
|              | Total Enrolled | 0       | 0       | 0       | 0       | 0       | 0       |
| Pacific Isla |                | 00/     | 00/     | 00/     | 00/     | 00/     | 00/     |
|              | Success        | 0%      | 0%      | 0%      | 0%      | 0%      | 0%      |
|              | Non-Success    | 0%      | 0%      | 0%      | 0%      | 0%      | 0%      |
|              | Withdrawal     | 0%      | 0%      | 0%      | 0%      | 0%      | 0%      |
|              | Total Percent  | 0%      | 0%      | 0%      | 0%      | 0%      | 0%      |
|              | Total Enrolled | 0       | 0       | 0       | 0       | 0       | 0       |
| Vhite        |                |         |         |         |         |         |         |
|              | Success        | 0%      | 0%      | 0%      | 0%      | 0%      | 73%     |
|              | Non-Success    | 0%      | 0%      | 0%      | 0%      | 0%      | 18%     |
|              | Withdrawal     | 0%      | 0%      | 0%      | 0%      | 0%      | 9%      |
|              | Total Percent  | 0%      | 0%      | 0%      | 0%      | 0%      | 100%    |
|              | Total Enrolled | 0       | 0       | 0       | 0       | 0       | 11      |