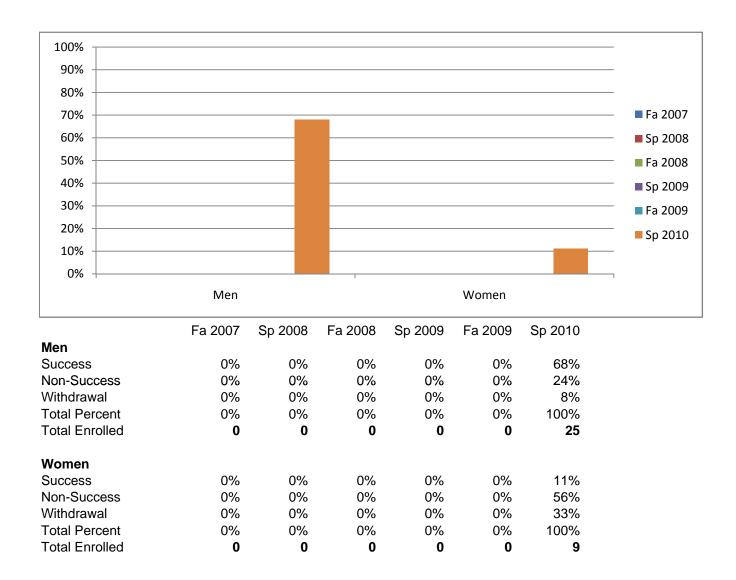

Chabot Success, Non-Success, and Withdrawal Rates By Semester Course: CSCI 19A



|                | Fa 2007 | Sp 2008 | Fa 2008 | Sp 2009 | Fa 2009 | Sp 2010 |
|----------------|---------|---------|---------|---------|---------|---------|
| Success        | 0%      | 0%      | 0%      | 0%      | 0%      | 53%     |
| Non-Success    | 0%      | 0%      | 0%      | 0%      | 0%      | 32%     |
| Withdrawal     | 0%      | 0%      | 0%      | 0%      | 0%      | 15%     |
| Total Percent  | 0%      | 0%      | 0%      | 0%      | 0%      | 100%    |
| Total Enrolled | 0       | 0       | 0       | 0       | 0       | 34      |

## Chabot Success Rates By Gender and Semester Course: CSCI 19A



## Chabot Success Rates By Ethnicity and Semester Course: CSCI 19A



|              |                | Fa 2007 | Sp 2008 | Fa 2008 | Sp 2009 | Fa 2009 | Sp 2010 |
|--------------|----------------|---------|---------|---------|---------|---------|---------|
| African Am   |                |         |         |         |         |         |         |
|              | Success        | 0%      | 0%      | 0%      | 0%      | 0%      | 33%     |
|              | Non-Success    | 0%      | 0%      | 0%      | 0%      | 0%      | 67%     |
|              | Withdrawal     | 0%      | 0%      | 0%      | 0%      | 0%      | 0%      |
|              | Total Percent  | 0%      | 0%      | 0%      | 0%      | 0%      | 100%    |
|              | Total Enrolled | 0       | 0       | 0       | 0