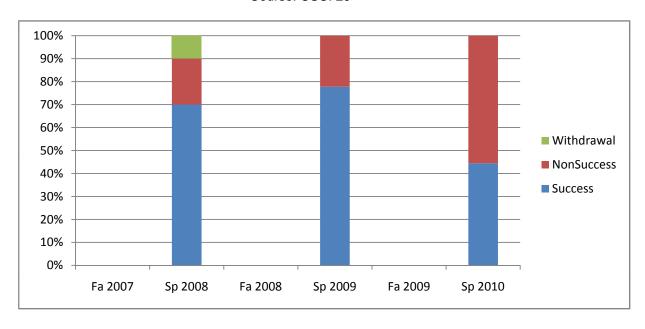

Chabot Success, Non-Success, and Withdrawal Rates By Semester Course: CSCI 20

|                | Fa 2007 | Sp 2008 | Fa 2008 | Sp 2009 | Fa 2009 | Sp 2010 |
|----------------|---------|---------|---------|---------|---------|---------|
| Success        | 0%      | 70%     | 0%      | 78%     | 0%      | 44%     |
| Non-Success    | 0%      | 20%     | 0%      | 22%     | 0%      | 56%     |
| Withdrawal     | 0%      | 10%     | 0%      | 0%      | 0%      | 0%      |
| Total Percent  | 0%      | 100%    | 0%      | 100%    | 0%      | 100%    |
| Total Enrolled | 0       | 20      | 0       | 9       | 0       | 9       |