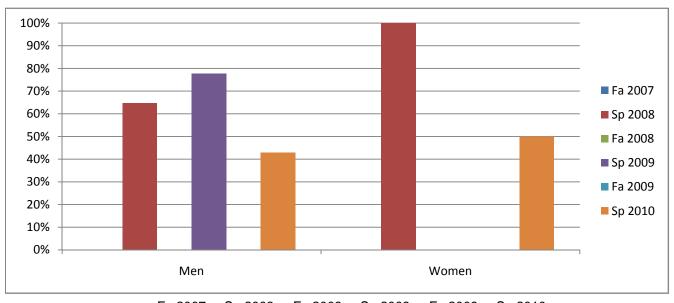

## Chabot Success Rates By Gender and Semester Course: CSCI 20

|                | Fa 2007 | Sp 2008 | Fa 2008 | Sp 2009 | Fa 2009 | Sp 2010 |
|----------------|---------|---------|---------|---------|---------|---------|
| Men            |         |         |         |         |         |         |
| Success        | 0%      | 65%     | 0%      | 78%     | 0%      | 43%     |
| Non-Success    | 0%      | 24%     | 0%      | 22%     | 0%      | 57%     |
| Withdrawal     | 0%      | 12%     | 0%      | 0%      | 0%      | 0%      |
| Total Percent  | 0%      | 100%    | 0%      | 100%    | 0%      | 100%    |
| Total Enrolled | 0       | 17      | 0       | 9       | 0       | 7       |
| Women          |         |         |         |         |         |         |
| Success        | 0%      | 100%    | 0%      | 0%      | 0%      | 50%     |
| Non-Success    | 0%      | 0%      | 0%      | 0%      | 0%      | 50%     |
| Withdrawal     | 0%      | 0%      | 0%      | 0%      | 0%      | 0%      |
| Total Percent  | 0%      | 100%    | 0%      | 0%      | 0%      | 100%    |
| Total Enrolled | 0       | 2       | 0       | 0       | 0       | 2       |