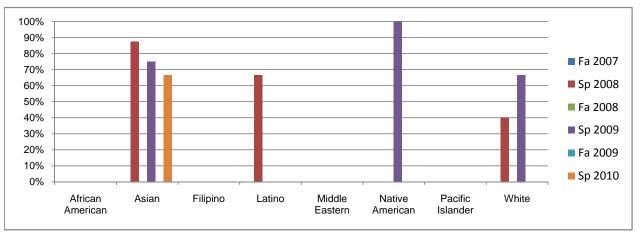

## Chabot Success Rates By Ethnicity and Semester Course: CSCI 20

|            |                 | Fa 2007 | Sp 2008 | Fa 2008         | Sp 2009 | Fa 2009 | Sp 2010 |
|------------|-----------------|---------|---------|-----------------|---------|---------|---------|
| African A  | American        |         |         |                 |         |         |         |
|            | Success         | 0%      | 0%      | 0%              | 0%      | 0%      | 0%      |
|            | Non-Success     | 0%      | 0%      | 0%              | 0%      | 0%      | 0%      |
|            | Withdrawal      | 0%      | 0%      | 0%              | 0%      | 0%      | 0%      |
|            | Total Percent   | 0%      | 0%      | 0%              | 0%      | 0%      | 0%      |
|            | Total Enrolled  | 0       | 0       | 0               | 0       | 0       | 0       |
| Asian      |                 |         |         |                 |         |         |         |
|            | Success         | 0%      | 88%     | 0%              | 75%     | 0%      | 67%     |
|            | Non-Success     | 0%      | 0%      | 0%              | 25%     | 0%      | 33%     |
|            | Withdrawal      | 0%      | 13%     | 0%              | 0%      | 0%      | 0%      |
|            | Total Percent   | 0%      | 100%    | 0%              | 100%    | 0%      | 100%    |
|            | Total Enrolled  | 0       | 8       | 0               | 4       | 0       | 6       |
| Filipino   |                 |         |         |                 |         |         |         |
| •          | Success         | 0%      | 0%      | 0%              | 0%      | 0%      | 0%      |
|            | Non-Success     | 0%      | 100%    | 0%              | 0%      | 0%      | 100%    |
|            | Withdrawal      | 0%      | 0%      | 0%              | 0%      | 0%      | 0%      |
|            | Total Percent   | 0%      | 100%    | 0%              | 0%      | 0%      | 100%    |
|            | Total Enrolled  | 0       | 1       | 0               | 0       | 0       | 1       |
| Latino     |                 |         |         |                 |         |         |         |
|            | Success         | 0%      | 67%     | 0%              | 0%      | 0%      | 0%      |
|            | Non-Success     | 0%      | 33%     | 0%              | 0%      | 0%      | 100%    |
|            | Withdrawal      | 0%      | 0%      | 0%              | 0%      | 0%      | 0%      |
|            | Total Percent   | 0%      | 100%    | 0%              | 0%      | 0%      | 100%    |
|            | Total Enrolled  | 0       | 3       | 0               | 0       | 0       | 1       |
| Middle E   |                 | •       | _       | -               | -       | -       | -       |
|            | Success         | 0%      | 0%      | 0%              | 0%      | 0%      | 0%      |
|            | Non-Success     | 0%      | 0%      | 0%              | 0%      | 0%      | 0%      |
|            | Withdrawal      | 0%      | 0%      | 0%              | 0%      | 0%      | 0%      |
|            | Total Percent   | 0%      | 0%      | 0%              | 0%      | 0%      | 0%      |
|            | Total Enrolled  | 0       | 0       | 0               | 0       | 0       | 0       |
| Native Ar  |                 | •       | -       | -               | -       | -       |         |
|            | Success         | 0%      | 0%      | 0%              | 100%    | 0%      | 0%      |
|            | Non-Success     | 0%      | 0%      | 0%              | 0%      | 0%      | 0%      |
|            | Withdrawal      | 0%      | 0%      | 0%              | 0%      | 0%      | 0%      |
|            | Total Percent   | 0%      | 0%      | 0%              | 100%    | 0%      | 0%      |
|            | Total Enrolled  | 0       | 0       | 0               | 1       | 0       | 0       |
| Pacific Is |                 | · ·     | •       | •               | •       | ŭ       | •       |
|            | Success         | 0%      | 0%      | 0%              | 0%      | 0%      | 0%      |
|            | Non-Success     | 0%      | 0%      | 0%              | 0%      | 0%      | 0%      |
|            | Withdrawal      | 0%      | 0%      | 0%              | 0%      | 0%      | 0%      |
|            | Total Percent   | 0%      | 0%      | 0%              | 0%      | 0%      | 0%      |
|            | Total Enrolled  | 0       | 0       | 0               | 0       | 0       | 0       |
| White      | . 5.5. 2 51100  | •       | ŭ       | •               | ŭ       | ŭ       | ŭ       |
|            | Success         | 0%      | 40%     | 0%              | 67%     | 0%      | 0%      |
|            | Non-Success     | 0%      | 40%     | 0%              | 33%     | 0%      | 0%      |
|            | Withdrawal      | 0%      | 20%     | 0%              | 0%      | 0%      | 0%      |
|            | Total Percent   | 0%      | 100%    | 0%              | 100%    | 0%      | 0%      |
|            | Total Enrolled  | 0       | 5       | 0 %<br><b>0</b> | 3       | 0 %     | 0 %     |
|            | Total Efficiled | U       | 3       | U               | 3       | U       | U       |