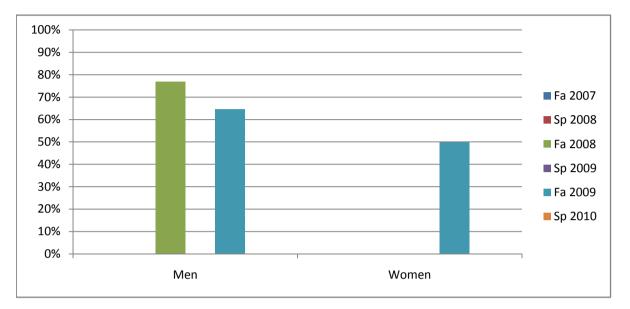

Chabot Success Rates By Gender and Semester Course: CSCI 21

|                | Fa 2007 | Sp 2008 | Fa 2008 | Sp 2009 | Fa 2009 | Sp 2010 |
|----------------|---------|---------|---------|---------|---------|---------|
| Men            |         | -       |         | -       |         | -       |
| Success        | 0%      | 0%      | 77%     | 0%      | 65%     | 0%      |
| Non-Success    | 0%      | 0%      | 8%      | 0%      | 12%     | 0%      |
| Withdrawal     | 0%      | 0%      | 15%     | 0%      | 24%     | 0%      |
| Total Percent  | 0%      | 0%      | 100%    | 0%      | 100%    | 0%      |
| Total Enrolled | 0       | 0       | 13      | 0       | 17      | 0       |
| Women          |         |         |         |         |         |         |
|                | 00/     | 00/     | 00/     | 00/     | 500/    | 00/     |
| Success        | 0%      | 0%      | 0%      | 0%      | 50%     | 0%      |
| Non-Success    | 0%      | 0%      | 100%    | 0%      | 50%     | 0%      |
| Withdrawal     | 0%      | 0%      | 0%      | 0%      | 0%      | 0%      |
| Total Percent  | 0%      | 0%      | 100%    | 0%      | 100%    | 0%      |
| Total Enrolled | 0       | 0       | 1       | 0       | 2       | 0       |