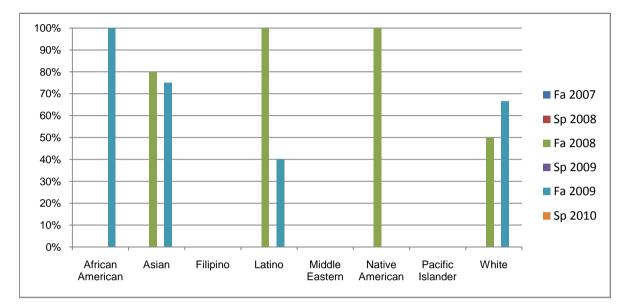

## Chabot Success Rates By Ethnicity and Semester Course: CSCI 21

|                  |                | Fa 2007 | Sp 2008 | Fa 2008 | Sp 2009 | Fa 2009 | Sp 2010 |  |
|------------------|----------------|---------|---------|---------|---------|---------|---------|--|
| African American |                |         |         |         |         |         |         |  |
|                  | Success        | 0%      | 0%      | 0%      | 0%      | 100%    | 0%      |  |
|                  | Non-Success    | 0%      | 0%      | 0%      | 0%      | 0%      | 0%      |  |
|                  | Withdrawal     | 0%      | 0%      | 0%      | 0%      | 0%      | 0%      |  |
|                  | Total Percent  | 0%      | 0%      | 0%      | 0%      | 100%    | 0%      |  |
|                  | Total Enrolled | 0       | 0       | 0       | 0       | 1       | 0       |  |
| Asian            |                |         |         |         |         |         |         |  |
|                  | Success        | 0%      | 0%      | 80%     | 0%      | 75%     | 0%      |  |
|                  | Non-Success    | 0%      | 0%      | 0%      | 0%      | 0%      | 0%      |  |
|                  | Withdrawal     | 0%      | 0%      | 20%     | 0%      | 25%     | 0%      |  |
|                  | Total Percent  | 0%      | 0%      | 100%    | 0%      | 100%    | 0%      |  |
|                  | Total Enrolled | 0       | 0       | 5       | 0       | 8       | 0       |  |
| Filipino         |                |         |         |         |         |         |         |  |
|                  | Success        | 0%      | 0%      | 0%      | 0%      | 0%      | 0%      |  |
|                  | Non-Success    | 0%      | 0%      | 100%    | 0%      | 100%    | 0%      |  |
|                  | Withdrawal     | 0%      | 0%      | 0%      | 0%      | 0%      | 0%      |  |
|                  | Total Percent  | 0%      | 0%      | 100%    | 0%      | 100%    | 0%      |  |
|                  | Total Enrolled | 0       | 0       | 1       | 0       | 1       | 0       |  |
| Latino           |                |         |         |         |         |         |         |  |
|                  | Success        | 0%      | 0%      | 100%    | 0%      | 40%     | 0%      |  |
|                  | Non-Success    | 0%      | 0%      | 0%      | 0%      | 40%     | 0%      |  |
|                  | Withdrawal     | 0%      | 0%      | 0%      | 0%      | 20%     | 0%      |  |
|                  | Total Percent  | 0%      | 0%      | 100%    | 0%      | 100%    | 0%      |  |
|                  | Total Enrolled | 0       | 0       | 2       | 0       | 5       | 0       |  |
| Middle Eastern   |                |         |         |         |         |         |         |  |
|                  | Success        | 0%      | 0%      | 0%      | 0%      | 0%      | 0%      |  |
|                  | Non-Success    | 0%      | 0%      | 0%      | 0%      | 0%      | 0%      |  |
|                  | Withdrawal     | 0%      | 0%      | 0%      | 0%      | 0%      | 0%      |  |
|                  |                |         |         |         |         |         |         |  |

|             | Total Percent  | 0% | 0% | 0%   | 0% | 0%   | 0% |
|-------------|----------------|----|----|------|----|------|----|
|             | Total Enrolled | 0  | 0  | 0    | 0  | 0    | 0  |
| Native Ar   | nerican        |    |    |      |    |      |    |
|             | Success        | 0% | 0% | 100% | 0% | 0%   | 0% |
|             | Non-Success    | 0% | 0% | 0%   | 0% | 0%   | 0% |
|             | Withdrawal     | 0% | 0% | 0%   | 0% | 0%   | 0% |
|             | Total Percent  | 0% | 0% | 100% | 0% | 0%   | 0% |
|             | Total Enrolled | 0  | 0  | 1    | 0  | 0    | 0  |
| Pacific Isl | ander          |    |    |      |    |      |    |
|             | Success        | 0% | 0% | 0%   | 0% | 0%   | 0% |
|             | Non-Success    | 0% | 0% | 0%   | 0% | 0%   | 0% |
|             | Withdrawal     | 0% | 0% | 0%   | 0% | 0%   | 0% |
|             | Total Percent  | 0% | 0% | 0%   | 0% | 0%   | 0% |
|             | Total Enrolled | 0  | 0  | 0    | 0  | 0    | 0  |
| White       |                |    |    |      |    |      |    |
|             | Success        | 0% | 0% | 50%  | 0% | 67%  | 0% |
|             | Non-Success    | 0% | 0% | 25%  | 0% | 0%   | 0% |
|             | Withdrawal     | 0% | 0% | 25%  | 0% | 33%  | 0% |
|             | Total Percent  | 0% | 0% | 100% | 0% | 100% | 0% |
|             | Total Enrolled | 0  | 0  | 4    | 0  | 3    | 0  |