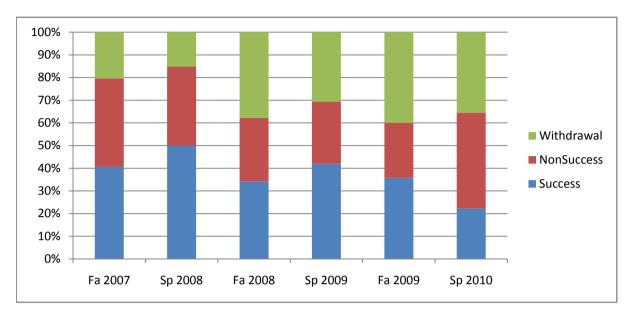

Chabot Success, Non-Success, and Withdrawal Rates By Semester Course: CSCI 7

|                | Fa 2007 | Sp 2008 | Fa 2008 | Sp 2009 | Fa 2009 | Sp 2010 |
|----------------|---------|---------|---------|---------|---------|---------|
| Success        | 41%     | 50%     | 34%     | 42%     | 36%     | 22%     |
| Non-Success    | 39%     | 35%     | 28%     | 27%     | 24%     | 42%     |
| Withdrawal     | 20%     | 15%     | 38%     | 31%     | 40%     | 36%     |
| Total Percent  | 100%    | 100%    | 100%    | 100%    | 100%    | 100%    |
| Total Enrolled | 59      | 66      | 82      | 62      | 70      | 45      |