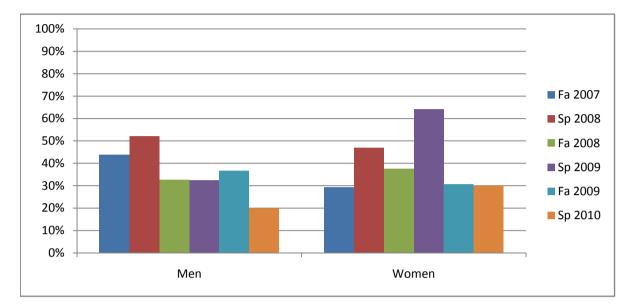

## Chabot Success Rates By Gender and Semester Course: CSCI 7

|                | Fa 2007 | Sp 2008 | Fa 2008 | Sp 2009 | Fa 2009 | Sp 2010 |
|----------------|---------|---------|---------|---------|---------|---------|
| Men            |         | -       |         | -       |         | -       |
| Success        | 44%     | 52%     | 33%     | 33%     | 37%     | 20%     |
| Non-Success    | 34%     | 35%     | 28%     | 33%     | 28%     | 40%     |
| Withdrawal     | 22%     | 13%     | 39%     | 35%     | 35%     | 40%     |
| Total Percent  | 100%    | 100%    | 100%    | 100%    | 100%    | 100%    |
| Total Enrolled | 41      | 48      | 64      | 46      | 57      | 35      |
| Women          |         |         |         |         |         |         |
| Success        | 29%     | 47%     | 38%     | 64%     | 31%     | 30%     |
| Non-Success    | 53%     | 29%     | 25%     | 14%     | 8%      | 50%     |
| Withdrawal     | 18%     | 24%     | 38%     | 21%     | 62%     | 20%     |
| Total Percent  | 100%    | 100%    | 100%    | 100%    | 100%    | 100%    |
| Total Enrolled | 17      | 17      | 16      | 14      | 13      | 10      |