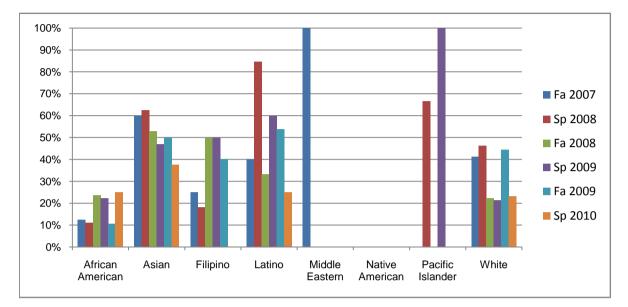

Chabot Success Rates By Ethnicity and Semester Course: CSCI 7

|                  |                | Fa 2007 | Sp 2008 | Fa 2008 | Sp 2009 | Fa 2009 | Sp 2010 |  |
|------------------|----------------|---------|---------|---------|---------|---------|---------|--|
| African American |                |         |         |         |         |         |         |  |
|                  | Success        | 13%     | 11%     | 24%     | 22%     | 11%     | 25%     |  |
|                  | Non-Success    | 63%     | 78%     | 35%     | 22%     | 37%     | 50%     |  |
|                  | Withdrawal     | 25%     | 11%     | 41%     | 56%     | 53%     | 25%     |  |
|                  | Total Percent  | 100%    | 100%    | 100%    | 100%    | 100%    | 100%    |  |
|                  | Total Enrolled | 8       | 9       | 17      | 9       | 19      | 4       |  |
| Asian            |                |         |         |         |         |         |         |  |
|                  | Success        | 60%     | 63%     | 53%     | 47%     | 50%     | 38%     |  |
|                  | Non-Success    | 40%     | 38%     | 24%     | 35%     | 10%     | 25%     |  |
|                  | Withdrawal     | 0%      | 0%      | 24%     | 18%     | 40%     | 38%     |  |
|                  | Total Percent  | 100%    | 100%    | 100%    | 100%    | 100%    | 100%    |  |
|                  | Total Enrolled | 5       | 8       | 17      | 17      | 10      | 8       |  |
| Filipino         |                |         |         |         |         |         |         |  |
|                  | Success        | 25%     | 18%     | 50%     | 50%     | 40%     | 0%      |  |
|                  | Non-Success    | 50%     | 36%     | 10%     | 13%     | 40%     | 100%    |  |
|                  | Withdrawal     | 25%     | 45%     | 40%     | 38%     | 20%     | 0%      |  |
|                  | Total Percent  | 100%    | 100%    | 100%    | 100%    | 100%    | 100%    |  |
|                  | Total Enrolled | 4       | 11      | 10      | 8       | 5       | 3       |  |
| Latino           |                |         |         |         |         |         |         |  |
|                  | Success        | 40%     | 85%     | 33%     | 60%     | 54%     | 25%     |  |
|                  | Non-Success    | 33%     | 8%      | 24%     | 10%     | 23%     | 38%     |  |
|                  | Withdrawal     | 27%     | 8%      | 43%     | 30%     | 23%     | 38%     |  |
|                  | Total Percent  | 100%    | 100%    | 100%    | 100%    | 100%    | 100%    |  |
|                  | Total Enrolled | 15      | 13      | 21      | 10      | 13      | 8       |  |
| Middle Ea        | astern         |         |         |         |         |         |         |  |
|                  | Success        | 100%    | 0%      | 0%      | 0%      | 0%      | 0%      |  |
|                  | Non-Success    | 0%      | 0%      | 0%      | 0%      | 0%      | 0%      |  |
|                  | Withdrawal     | 0%      | 0%      | 0%      | 0%      | 0%      | 0%      |  |
|                  |                |         |         |         |         |         |         |  |

|            | Total Percent  | 100% | 0%   | 0%   | 0%   | 0%   | 0%   |
|------------|----------------|------|------|------|------|------|------|
|            | Total Enrolled | 1    | 0    | 0    | 0    | 0    | 0    |
| Native Ar  | nerican        |      |      |      |      |      |      |
|            | Success        | 0%   | 0%   | 0%   | 0%   | 0%   | 0%   |
|            | Non-Success    | 0%   | 100% | 0%   | 100% | 0%   | 0%   |
|            | Withdrawal     | 0%   | 0%   | 0%   | 0%   | 0%   | 0%   |
|            | Total Percent  | 0%   | 100% | 0%   | 100% | 0%   | 0%   |
|            | Total Enrolled | 0    | 1    | 0    | 1    | 0    | 0    |
| Pacific Is | lander         |      |      |      |      |      |      |
|            | Success        | 0%   | 67%  | 0%   | 100% | 0%   | 0%   |
|            | Non-Success    | 0%   | 33%  | 0%   | 0%   | 0%   | 40%  |
|            | Withdrawal     | 0%   | 0%   | 100% | 0%   | 100% | 60%  |
|            | Total Percent  | 0%   | 100% | 100% | 100% | 100% | 100% |
|            | Total Enrolled | 0    | 3    | 1    | 1    | 1    | 5    |
| White      |                |      |      |      |      |      |      |
|            | Success        | 41%  | 46%  | 22%  | 21%  | 44%  | 23%  |
|            | Non-Success    | 35%  | 38%  | 56%  | 43%  | 22%  | 38%  |
|            | Withdrawal     | 24%  | 15%  | 22%  | 36%  | 33%  | 38%  |
|            | Total Percent  | 100% | 100% | 100% | 100% | 100% | 100% |
|            | Total Enrolled | 17   | 13   | 9    | 14   | 18   | 13   |