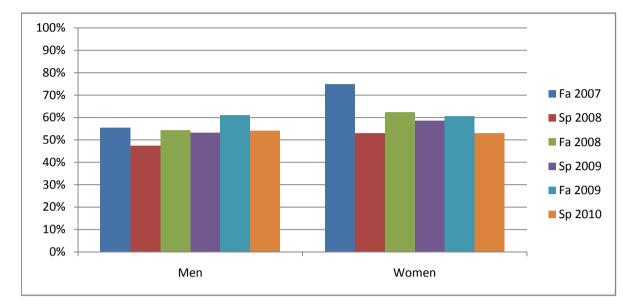

## Chabot Success Rates By Gender and Semester Course: CSCI 8

|                | Fa 2007 | Sp 2008 | Fa 2008 | Sp 2009 | Fa 2009 | Sp 2010 |
|----------------|---------|---------|---------|---------|---------|---------|
| Men            |         |         |         | -       |         | -       |
| Success        | 56%     | 47%     | 54%     | 53%     | 61%     | 54%     |
| Non-Success    | 33%     | 42%     | 20%     | 18%     | 15%     | 28%     |
| Withdrawal     | 11%     | 11%     | 26%     | 29%     | 24%     | 18%     |
| Total Percent  | 100%    | 100%    | 100%    | 100%    | 100%    | 100%    |
| Total Enrolled | 45      | 38      | 46      | 62      | 54      | 61      |
| Women          |         |         |         |         |         |         |
| Success        | 75%     | 53%     | 63%     | 59%     | 61%     | 53%     |
| Non-Success    | 13%     | 25%     | 27%     | 21%     | 12%     | 26%     |
| Withdrawal     | 13%     | 22%     | 10%     | 21%     | 27%     | 21%     |
| Total Percent  | 100%    | 100%    | 100%    | 100%    | 100%    | 100%    |
| Total Enrolled | 48      | 51      | 48      | 58      | 66      | 68      |