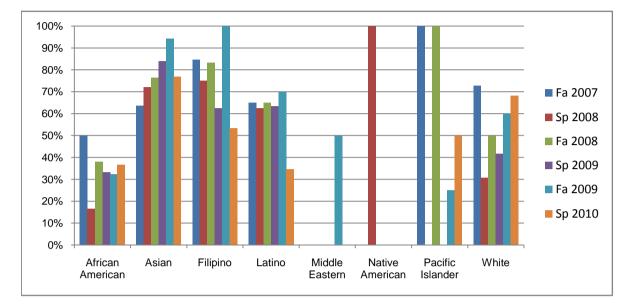

## Chabot Success Rates By Ethnicity and Semester Course: CSCI 8

|                  |                | Fa 2007 | Sp 2008 | Fa 2008 | Sp 2009 | Fa 2009 | Sp 2010 |  |
|------------------|----------------|---------|---------|---------|---------|---------|---------|--|
| African American |                |         |         |         |         |         |         |  |
|                  | Success        | 50%     | 17%     | 38%     | 33%     | 32%     | 37%     |  |
|                  | Non-Success    | 35%     | 61%     | 43%     | 14%     | 23%     | 30%     |  |
|                  | Withdrawal     | 15%     | 22%     | 19%     | 52%     | 45%     | 33%     |  |
|                  | Total Percent  | 100%    | 100%    | 100%    | 100%    | 100%    | 100%    |  |
|                  | Total Enrolled | 20      | 18      | 21      | 21      | 31      | 30      |  |
| Asian            |                |         |         |         |         |         |         |  |
|                  | Success        | 64%     | 72%     | 76%     | 84%     | 94%     | 77%     |  |
|                  | Non-Success    | 18%     | 20%     | 6%      | 16%     | 0%      | 23%     |  |
|                  | Withdrawal     | 18%     | 8%      | 18%     | 0%      | 6%      | 0%      |  |
|                  | Total Percent  | 100%    | 100%    | 100%    | 100%    | 100%    | 100%    |  |
|                  | Total Enrolled | 22      | 25      | 17      | 25      | 17      | 26      |  |
| Filipino         |                |         |         |         |         |         |         |  |
|                  | Success        | 85%     | 75%     | 83%     | 63%     | 100%    | 53%     |  |
|                  | Non-Success    | 15%     | 25%     | 8%      | 25%     | 0%      | 20%     |  |
|                  | Withdrawal     | 0%      | 0%      | 8%      | 13%     | 0%      | 27%     |  |
|                  | Total Percent  | 100%    | 100%    | 100%    | 100%    | 100%    | 100%    |  |
|                  | Total Enrolled | 13      | 8       | 12      | 8       | 10      | 15      |  |
| Latino           |                |         |         |         |         |         |         |  |
|                  | Success        | 65%     | 63%     | 65%     | 63%     | 70%     | 35%     |  |
|                  | Non-Success    | 25%     | 25%     | 15%     | 20%     | 13%     | 38%     |  |
|                  | Withdrawal     | 10%     | 13%     | 20%     | 17%     | 17%     | 27%     |  |
|                  | Total Percent  | 100%    | 100%    | 100%    | 100%    | 100%    | 100%    |  |
|                  | Total Enrolled | 20      | 16      | 20      | 30      | 30      | 26      |  |
| Middle Ea        | stern          |         |         |         |         |         |         |  |
|                  | Success        | 0%      | 0%      | 0%      | 0%      | 50%     | 0%      |  |
|                  | Non-Success    | 0%      | 0%      | 0%      | 0%      | 50%     | 0%      |  |
|                  | Withdrawal     | 0%      | 0%      | 0%      | 0%      | 0%      | 0%      |  |
|                  |                |         |         |         |         |         |         |  |

|            | Total Percent    | 0%   | 0%   | 0%   | 0%   | 100% | 0%   |  |  |
|------------|------------------|------|------|------|------|------|------|--|--|
|            | Total Enrolled   | 0    | 0    | 0    | 0    | 2    | 0    |  |  |
| Native Ar  | merican          |      |      |      |      |      |      |  |  |
|            | Success          | 0%   | 100% | 0%   | 0%   | 0%   | 0%   |  |  |
|            | Non-Success      | 0%   | 0%   | 0%   | 0%   | 0%   | 0%   |  |  |
|            | Withdrawal       | 0%   | 0%   | 0%   | 0%   | 0%   | 0%   |  |  |
|            | Total Percent    | 0%   | 100% | 0%   | 0%   | 0%   | 0%   |  |  |
|            | Total Enrolled   | 0    | 1    | 0    | 0    | 0    | 0    |  |  |
| Pacific Is | Pacific Islander |      |      |      |      |      |      |  |  |
|            | Success          | 100% | 0%   | 100% | 0%   | 25%  | 50%  |  |  |
|            | Non-Success      | 0%   | 50%  | 0%   | 67%  | 25%  | 50%  |  |  |
|            | Withdrawal       | 0%   | 50%  | 0%   | 33%  | 50%  | 0%   |  |  |
|            | Total Percent    | 100% | 100% | 100% | 100% | 100% | 100% |  |  |
|            | Total Enrolled   | 1    | 2    | 1    | 3    | 4    | 6    |  |  |
| White      |                  |      |      |      |      |      |      |  |  |
|            | Success          | 73%  | 31%  | 50%  | 42%  | 60%  | 68%  |  |  |
|            | Non-Success      | 9%   | 31%  | 21%  | 25%  | 15%  | 14%  |  |  |
|            | Withdrawal       | 18%  | 38%  | 29%  | 33%  | 25%  | 18%  |  |  |
|            | Total Percent    | 100% | 100% | 100% | 100% | 100% | 100% |  |  |
|            | Total Enrolled   | 11   | 13   | 14   | 24   | 20   | 22   |  |  |