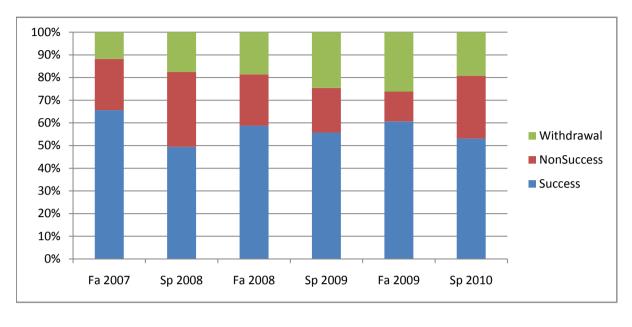

Chabot Success, Non-Success, and Withdrawal Rates By Semester Course: CSCI 8

|                | Fa 2007 | Sp 2008 | Fa 2008 | Sp 2009 | Fa 2009 | Sp 2010 |
|----------------|---------|---------|---------|---------|---------|---------|
| Success        | 66%     | 49%     | 59%     | 56%     | 61%     | 53%     |
| Non-Success    | 23%     | 33%     | 23%     | 20%     | 13%     | 28%     |
| Withdrawal     | 12%     | 18%     | 19%     | 25%     | 26%     | 19%     |
| Total Percent  | 100%    | 100%    | 100%    | 100%    | 100%    | 100%    |
| Total Enrolled | 93      | 91      | 97      | 122     | 122     | 130     |