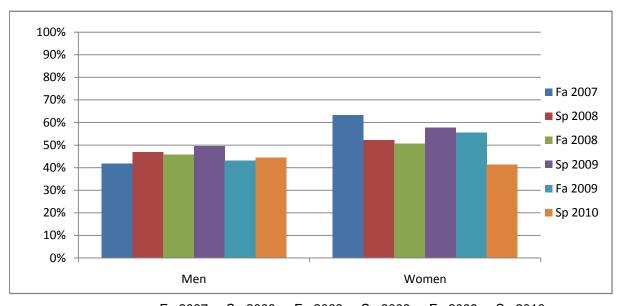

Chabot Success Rates By Gender and Semester Discipline: CSCI

|                | Fa 2007 | Sp 2008 | Fa 2008 | Sp 2009 | Fa 2009 | Sp 2010 |
|----------------|---------|---------|---------|---------|---------|---------|
| Men            |         |         |         |         |         |         |
| Success        | 42%     | 47%     | 46%     | 49%     | 43%     | 44%     |
| Non-Success    | 30%     | 33%     | 25%     | 22%     | 23%     | 31%     |
| Withdrawal     | 28%     | 20%     | 29%     | 29%     | 34%     | 25%     |
| Total Percent  | 100%    | 100%    | 100%    | 100%    | 100%    | 100%    |
| Total Enrolled | 185     | 205     | 197     | 293     | 241     | 236     |
| Women          |         |         |         |         |         |         |
| Success        | 63%     | 52%     | 51%     | 58%     | 56%     | 41%     |
| Non-Success    | 20%     | 24%     | 32%     | 22%     | 13%     | 29%     |
| Withdrawal     | 17%     | 23%     | 18%     | 21%     | 31%     | 29%     |
| Total Percent  | 100%    | 100%    | 100%    | 100%    | 100%    | 100%    |
| Total Enrolled | 84      | 90      | 85      | 111     | 99      | 109     |