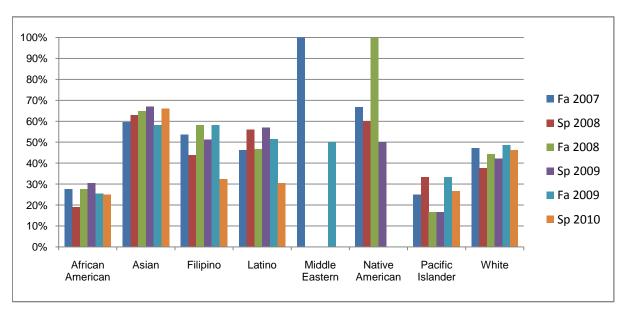

Chabot Success Rates By Ethnicity and Semester Discipline: CSCI

|           |                | Fa 2007 | Sp 2008 | Fa 2008 | Sp 2009 | Fa 2009 | Sp 2010 |
|-----------|----------------|---------|---------|---------|---------|---------|---------|
| African A | merican        |         |         |         |         |         |         |
|           | Success        | 28%     | 19%     | 28%     | 31%     | 25%     | 25%     |
|           | Non-Success    | 48%     | 59%     | 38%     | 22%     | 31%     | 40%     |
|           | Withdrawal     | 25%     | 22%     | 34%     | 47%     | 43%     | 35%     |
|           | Total Percent  | 100%    | 100%    | 100%    | 100%    | 100%    | 100%    |
|           | Total Enrolled | 40      | 37      | 47      | 49      | 67      | 52      |
| Asian     |                |         |         |         |         |         |         |
|           | Success        | 60%     | 63%     | 65%     | 67%     | 58%     | 66%     |
|           | Non-Success    | 23%     | 23%     | 19%     | 21%     | 14%     | 20%     |
|           | Withdrawal     | 18%     | 14%     | 16%     | 13%     | 28%     | 14%     |
|           | Total Percent  | 100%    | 100%    | 100%    | 100%    | 100%    | 100%    |
|           | Total Enrolled | 62      | 73      | 68      | 112     | 74      | 91      |
| Filipino  |                |         |         |         |         |         |         |
| -         | Success        | 54%     | 44%     | 58%     | 51%     | 58%     | 32%     |
|           | Non-Success    | 18%     | 25%     | 19%     | 26%     | 26%     | 35%     |
|           | Withdrawal     | 29%     | 31%     | 23%     | 23%     | 16%     | 32%     |
|           | Total Percent  | 100%    | 100%    | 100%    | 100%    | 100%    | 100%    |
|           | Total Enrolled | 28      | 32      | 31      | 39      | 31      | 34      |
| Latino    |                |         |         |         |         |         |         |
|           | Success        | 46%     | 56%     | 47%     | 57%     | 51%     | 30%     |
|           | Non-Success    | 31%     | 28%     | 23%     | 19%     | 21%     | 34%     |
|           | Withdrawal     | 23%     | 16%     | 31%     | 24%     | 28%     | 36%     |
|           | Total Percent  | 100%    | 100%    | 100%    | 100%    | 100%    | 100%    |
|           | Total Enrolled | 52      | 50      | 62      | 79      | 68      | 56      |
| Middle Ea | astern         |         |         |         |         |         |         |
|           | Success        | 100%    | 0%      | 0%      | 0%      | 50%     | 0%      |
|           | Non-Success    | 0%      | 0%      | 0%      | 0%      | 50%     | 0%      |
|           | Withdrawal     | 0%      | 0%      | 0%      | 0%      | 0%      | 0%      |

|            | Total Percent  | 100% | 0%   | 0%   | 0%   | 100% | 0%   |
|------------|----------------|------|------|------|------|------|------|
|            | Total Enrolled | 2    | 0    | 0    | 0    | 2    | 0    |
| Native An  | nerican        |      |      |      |      |      |      |
|            | Success        | 67%  | 60%  | 100% | 50%  | 0%   | 0%   |
|            | Non-Success    | 0%   | 40%  | 0%   | 25%  | 0%   | 0%   |
|            | Withdrawal     | 33%  | 0%   | 0%   | 25%  | 100% | 0%   |
|            | Total Percent  | 100% | 100% | 100% | 100% | 100% | 0%   |
|            | Total Enrolled | 3    | 5    | 1    | 4    | 1    | 0    |
| Pacific Is | lander         |      |      |      |      |      |      |
|            | Success        | 25%  | 33%  | 17%  | 17%  | 33%  | 27%  |
|            | Non-Success    | 25%  | 50%  | 50%  | 50%  | 11%  | 40%  |
|            | Withdrawal     | 50%  | 17%  | 33%  | 33%  | 56%  | 33%  |
|            | Total Percent  | 100% | 100% | 100% | 100% | 100% | 100% |
|            | Total Enrolled | 4    | 6    | 6    | 6    | 9    | 15   |
| White      |                |      |      |      |      |      |      |
|            | Success        | 47%  | 38%  | 44%  | 42%  | 49%  | 46%  |
|            | Non-Success    | 20%  | 30%  | 33%  | 25%  | 20%  | 26%  |
|            | Withdrawal     | 33%  | 33%  | 22%  | 33%  | 31%  | 28%  |
|            | Total Percent  | 100% | 100% | 100% | 100% | 100% | 100% |
|            | Total Enrolled | 55   | 64   | 45   | 83   | 70   | 78   |