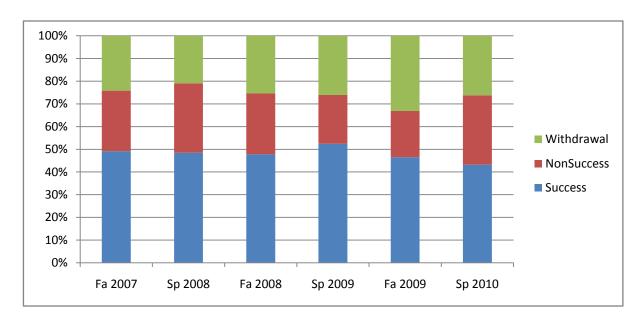

Chabot Success, Non-Success, and Withdrawal Rates By Semester Discipline: CSCI

|                | Fa 2007 | Sp 2008 | Fa 2008 | Sp 2009 | Fa 2009 | Sp 2010 |
|----------------|---------|---------|---------|---------|---------|---------|
| Success        | 49%     | 49%     | 48%     | 52%     | 47%     | 43%     |
| Non-Success    | 27%     | 31%     | 27%     | 21%     | 20%     | 31%     |
| Withdrawal     | 24%     | 21%     | 25%     | 26%     | 33%     | 26%     |
| Total Percent  | 100%    | 100%    | 100%    | 100%    | 100%    | 100%    |
| Total Enrolled | 273     | 301     | 291     | 414     | 344     | 347     |