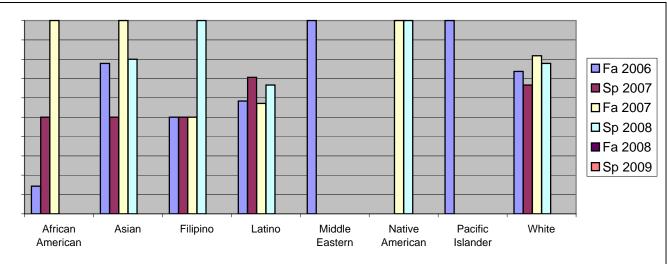

## Chabot Success Rates By Ethnicity and Semester Discipline: ECOL

|                  |                | Fa 2006 | Sp 2007 | Fa 2007 | Sp 2008 | Fa 2008 | Sp 2009 |
|------------------|----------------|---------|---------|---------|---------|---------|---------|
| African American |                |         |         |         |         |         |         |
|                  | Success        | 14%     | 50%     | 100%    | 0%      | 0%      | 0%      |
|                  | Non-Success    | 14%     | 50%     | 0%      | 0%      | 0%      | 0%      |
|                  | Withdrawal     | 71%     | 0%      | 0%      | 100%    | 0%      | 0%      |
|                  | Total Percent  | 100%    | 100%    | 100%    | 100%    | 0%      | 0%      |
|                  | Total Enrolled | 7       | 6       | 1       | 1       | 0       | 0       |
| Asian            |                |         |         |         |         |         |         |
|                  | Success        | 78%     | 50%     | 100%    | 80%     | 0%      | 0%      |
|                  | Non-Success    | 22%     | 38%     | 0%      | 20%     | 0%      | 0%      |
|                  | Withdrawal     | 0%      | 13%     | 0%      | 0%      | 0%      | 0%      |
|                  | Total Percent  | 100%    | 100%    | 100%    | 100%    | 0%      | 0%      |
|                  | Total Enrolled | 9       | 8       | 1       | 5       | 0       | 0       |
| Filipino         |                |         |         |         |         |         |         |
|                  | Success        | 50%     | 50%     | 50%     | 100%    | 0%      | 0%      |
|                  | Non-Success    | 0%      | 0%      | 0%      | 0%      | 0%      | 0%      |
|                  | Withdrawal     | 50%     | 50%     | 50%     | 0%      | 0%      | 0%      |
|                  | Total Percent  | 100%    | 100%    | 100%    | 100%    | 0%      | 0%      |
|                  | Total Enrolled | 4       | 2       | 2       | 4       | 0       | 0       |
| Latino           |                |         |         |         |         |         |         |
|                  | Success        | 58%     | 71%     | 57%     | 67%     | 0%      | 0%      |
|                  | Non-Success    | 17%     | 18%     | 0%      | 33%     | 0%      | 0%      |
|                  | Withdrawal     | 25%     | 12%     | 43%     | 0%      | 0%      | 0%      |
|                  | Total Percent  | 100%    | 100%    | 100%    | 100%    | 0%      | 0%      |
|                  | Total Enrolled | 12      | 17      | 7       | 6       | 0       | 0       |
| Middle Ea        | astern         |         |         |         |         |         |         |
|                  | Success        | 100%    | 0%      | 0%      | 0%      | 0%      | 0%      |
|                  | Non-Success    | 0%      | 0%      | 0%      | 0%      | 0%      | 0%      |
|                  | Withdrawal     | 0%      | 0%      | 0%      | 0%      | 0%      | 0%      |

|            | Total Percent  | 100% | 0%   | 0%   | 0%   | 0% | 0% |
|------------|----------------|------|------|------|------|----|----|
|            | Total Enrolled | 1    | 0    | 0    | 0    | 0  | 0  |
| Native A   | merican        |      |      |      |      |    |    |
|            | Success        | 0%   | 0%   | 100% | 100% | 0% | 0% |
|            | Non-Success    | 0%   | 0%   | 0%   | 0%   | 0% | 0% |
|            | Withdrawal     | 100% | 0%   | 0%   | 0%   | 0% | 0% |
|            | Total Percent  | 100% | 0%   | 100% | 100% | 0% | 0% |
|            | Total Enrolled | 1    | 0    | 1    | 1    | 0  | 0  |
| Pacific Is | slander        |      |      |      |      |    |    |
|            | Success        | 100% | 0%   | 0%   | 0%   | 0% | 0% |
|            | Non-Success    | 0%   | 50%  | 0%   | 0%   | 0% | 0% |
|            | Withdrawal     | 0%   | 50%  | 0%   | 0%   | 0% | 0% |
|            | Total Percent  | 100% | 100% | 0%   | 0%   | 0% | 0% |
|            | Total Enrolled | 1    | 2    | 0    | 0    | 0  | 0  |
| White      |                |      |      |      |      |    |    |
|            | Success        | 74%  | 67%  | 82%  | 78%  | 0% | 0% |
|            | Non-Success    | 11%  | 11%  | 9%   | 0%   | 0% | 0% |
|            | Withdrawal     | 16%  | 22%  | 9%   | 22%  | 0% | 0% |
|            | Total Percent  | 100% | 100% | 100% | 100% | 0% | 0% |
|            | Total Enrolled | 19   | 18   | 11   | 9    | 0  | 0  |