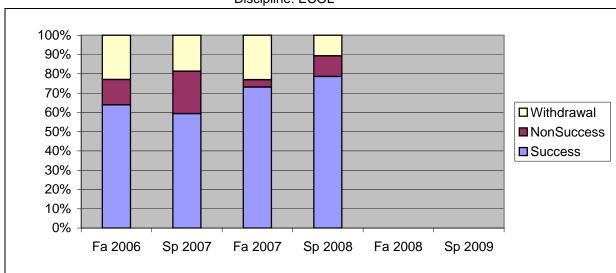

Chabot Success, Non-Success, and Withdrawal Rates By Semester Discipline: ECOL

|                | Fa 2006 | Sp 2007 | Fa 2007 | Sp 2008 | Fa 2008 | Sp 2009 |
|----------------|---------|---------|---------|---------|---------|---------|
| Success        | 64%     | 59%     | 73%     | 79%     | 0%      | 0%      |
| Non-Success    | 13%     | 22%     | 4%      | 11%     | 0%      | 0%      |
| Withdrawal     | 23%     | 19%     | 23%     | 11%     | 0%      | 0%      |
| Total Percent  | 100%    | 100%    | 100%    | 100%    | 0%      | 0%      |
| Total Enrolled | 61      | 59      | 26      | 28      | 0       | 0       |