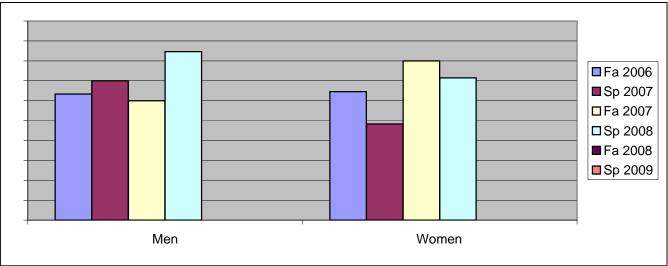

|                | Fa 2006 | Sp 2007 | Fa 2007 | Sp 2008 | Fa 2008 | Sp 2009 |
|----------------|---------|---------|---------|---------|---------|---------|
| Men            |         | -       |         | -       |         | -       |
| Success        | 63%     | 70%     | 60%     | 85%     | 0%      | 0%      |
| Non-Success    | 7%      | 10%     | 10%     | 0%      | 0%      | 0%      |
| Withdrawal     | 30%     | 20%     | 30%     | 15%     | 0%      | 0%      |
| Total Percent  | 100%    | 100%    | 100%    | 100%    | 0%      | 0%      |
| Total Enrolled | 30      | 30      | 10      | 13      | 0       | 0       |
| Women          |         |         |         |         |         |         |
| Success        | 65%     | 48%     | 80%     | 71%     | 0%      | 0%      |
| Non-Success    | 19%     | 34%     | 0%      | 21%     | 0%      | 0%      |
| Withdrawal     | 16%     | 17%     | 20%     | 7%      | 0%      | 0%      |
| Total Percent  | 100%    | 100%    | 100%    | 100%    | 0%      | 0%      |
| Total Enrolled | 31      | 29      | 15      | 14      | 0       | 0       |