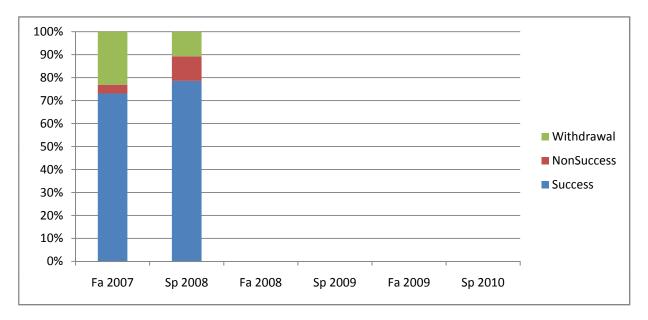

Chabot Success, Non-Success, and Withdrawal Rates By Semester Course: ECOL 11

|                | Fa 2007 | Sp 2008 | Fa 2008 | Sp 2009 | Fa 2009 | Sp 2010 |
|----------------|---------|---------|---------|---------|---------|---------|
| Success        | 73%     | 79%     | 0%      | 0%      | 0%      | 0%      |
| Non-Success    | 4%      | 11%     | 0%      | 0%      | 0%      | 0%      |
| Withdrawal     | 23%     | 11%     | 0%      | 0%      | 0%      | 0%      |
| Total Percent  | 100%    | 100%    | 0%      | 0%      | 0%      | 0%      |
| Total Enrolled | 26      | 28      | 0       | 0       | 0       | 0       |