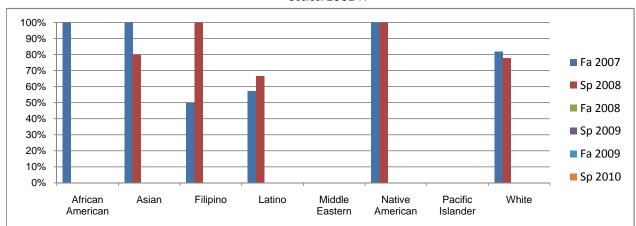

## Chabot Success Rates By Gender and Semester Course: ECOL 11

Chabot Success Rates By Ethnicity and Semester Course: ECOL 11

|               |                | Fa 2007   | Sp 2008 | Fa 2008 | Sp 2009 | Fa 2009 | Sp 2010 |
|---------------|----------------|-----------|---------|---------|---------|---------|---------|
| African Ame   |                | 1000      |         |         |         |         |         |
|               | Success        | 100%      | 0%      | 0%      | 0%      | 0%      | 0%      |
|               | Non-Success    | 0%        | 0%      | 0%      | 0%      | 0%      | 0%      |
|               | Withdrawal     | 0%        | 100%    | 0%      | 0%      | 0%      | 0%      |
|               | Total Percent  | 100%      | 100%    | 0%      | 0%      | 0%      | 0%      |
|               | Total Enrolled | 1         | 1       | 0       | 0       | 0       | (       |
| Asian         |                |           |         |         |         |         |         |
|               | Success        | 100%      | 80%     | 0%      | 0%      | 0%      | 0%      |
|               | Non-Success    | 0%        | 20%     | 0%      | 0%      | 0%      | 0%      |
|               | Withdrawal     | 0%        | 0%      | 0%      | 0%      | 0%      | 0%      |
|               | Total Percent  | 100%      | 100%    | 0%      | 0%      | 0%      | 0%      |
|               | Total Enrolled | 1         | 5       | 0       | 0       | 0       | (       |
| Filipino      |                |           |         |         |         |         |         |
|               | Success        | 50%       | 100%    | 0%      | 0%      | 0%      | 0%      |
|               | Non-Success    | 0%        | 0%      | 0%      | 0%      | 0%      | 0%      |
|               | Withdrawal     | 50%       | 0%      | 0%      | 0%      | 0%      | 0%      |
|               | Total Percent  | 100%      | 100%    | 0%      | 0%      | 0%      | 0%      |
|               | Total Enrolled | 2         | 4       | 0       | 0       | 0       | C       |
| Latino        |                |           |         |         |         |         |         |
|               | Success        | 57%       | 67%     | 0%      | 0%      | 0%      | 0%      |
|               | Non-Success    | 0%        | 33%     | 0%      | 0%      | 0%      | 0%      |
|               | Withdrawal     | 43%       | 0%      | 0%      | 0%      | 0%      | 0%      |
|               | Total Percent  | 100%      | 100%    | 0%      | 0%      | 0%      | 0%      |
|               | Total Enrolled | 7         | 6       | 0       | 0       | 0       | (       |
| Middle East   | ern            |           |         |         |         |         |         |
|               | Success        | 0%        | 0%      | 0%      | 0%      | 0%      | 0%      |
|               | Non-Success    | 0%        | 0%      | 0%      | 0%      | 0%      | 0%      |
|               | Withdrawal     | 0%        | 0%      | 0%      | 0%      | 0%      | 0%      |
|               | Total Percent  | 0%        | 0%      | 0%      | 0%      | 0%      | 0%      |
|               | Total Enrolled | 0         | 0       | 0       | 0       | 0       | (       |
| Native Ame    |                | -         | -       |         |         | -       |         |
|               | Success        | 100%      | 100%    | 0%      | 0%      | 0%      | 0%      |
|               | Non-Success    | 0%        | 0%      | 0%      | 0%      | 0%      | 0%      |
|               | Withdrawal     | 0%        | 0%      | 0%      | 0%      | 0%      | 0%      |
|               | Total Percent  | 100%      | 100%    | 0%      | 0%      | 0%      | 0%      |
|               | Total Enrolled | 1         | 1       | 0       | 0       | 0       | (       |
| Pacific Islar |                |           |         | •       | •       | •       |         |
|               | Success        | 0%        | 0%      | 0%      | 0%      | 0%      | 0%      |
|               | Non-Success    | 0%        | 0%      | 0%      | 0%      | 0%      | 0%      |
|               | Withdrawal     | 0%        | 0%      | 0%      | 0%      | 0%      | 0%      |
|               | Total Percent  | 0%        | 0%      | 0%      | 0%      | 0%      | 0%      |
|               | Total Enrolled | 0 /8      | 0 %     | 0 /8    | 0 /8    | 0 /8    | 0 //    |
| White         |                | Ŭ         | 0       | Ŭ       | Ŭ       | Ŭ       | , i     |
| e             | Success        | 82%       | 78%     | 0%      | 0%      | 0%      | 0%      |
|               | Non-Success    | 82%<br>9% | 0%      | 0%      | 0%      | 0%      | 0%      |
|               | Withdrawal     | 9%<br>9%  | 22%     | 0%      | 0%      | 0%      | 0%      |
|               | Total Percent  | 100%      | 100%    | 0%      | 0%      | 0%      | 0%      |
|               |                |           |         |         |         |         |         |
|               | Total Enrolled | 11        | 9       | 0       | 0       | 0       | (       |