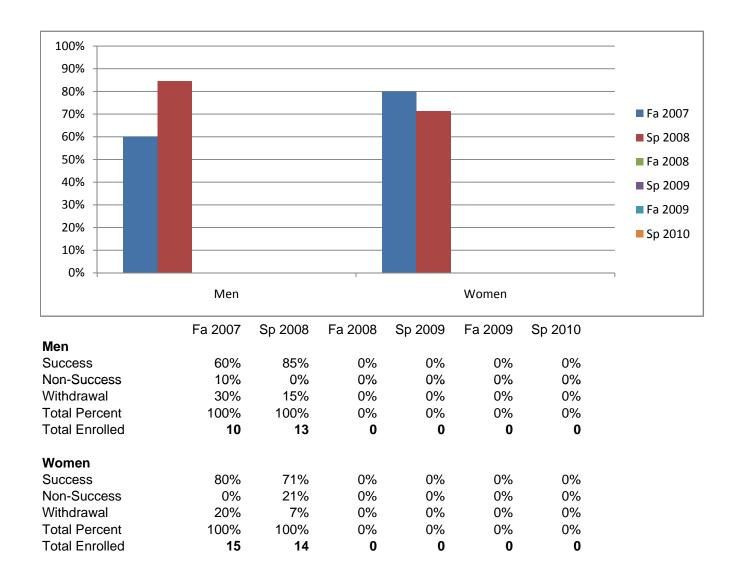

## Chabot Success Rates By Gender and Semester Course: ECOL 11

Chabot Success Rates By Ethnicity and Semester Course: ECOL 11

|               |                | Fa 2007   | Sp 2008 | Fa 2008 | Sp 2009 | Fa 2009 | Sp 2010 |
|---------------|----------------|-----------|---------|---------|---------|---------|---------|
| African Ame   |                | 1000      |         |         |         |         |         |
|               | Success        | 100%      | 0%      | 0%      | 0%      | 0%      | 0%      |
|               | Non-Success    | 0%        | 0%      | 0%      | 0%      | 0%      | 0%      |
|               | Withdrawal     | 0%        | 100%    | 0%      | 0%      | 0%      | 0%      |
|               | Total Percent  | 100%      | 100%    | 0%      | 0%      | 0%      | 0%      |
|               | Total Enrolled | 1         | 1       | 0       | 0       | 0       | (       |
| Asian         |                |           |         |         |         |         |         |
|               | Success        | 100%      | 80%     | 0%      | 0%      | 0%      | 0%      |
|               | Non-Success    | 0%        | 20%     | 0%      | 0%      | 0%      | 0%      |
|               | Withdrawal     | 0%        | 0%      | 0%      | 0%      | 0%      | 0%      |
|               | Total Percent  | 100%      | 100%    | 0%      | 0%      | 0%      | 0%      |
|               | Total Enrolled | 1         | 5       | 0       | 0       | 0       | (       |
| Filipino      |                |           |         |         |         |         |         |
|               | Success        | 50%       | 100%    | 0%      | 0%      | 0%      | 0%      |
|               | Non-Success    | 0%        | 0%      | 0%      | 0%      | 0%      | 0%      |
|               | Withdrawal     | 50%       | 0%      | 0%      | 0%      | 0%      | 0%      |
|               | Total Percent  | 100%      | 100%    | 0%      | 0%      | 0%      | 0%      |
|               | Total Enrolled | 2         | 4       | 0       | 0       | 0       | C       |
| Latino        |                |           |         |         |         |         |         |
|               | Success        | 57%       | 67%     | 0%      | 0%      | 0%      | 0%      |
|               | Non-Success    | 0%        | 33%     | 0%      | 0%      | 0%      | 0%      |
|               | Withdrawal     | 43%       | 0%      | 0%      | 0%      | 0%      | 0%      |
|               | Total Percent  | 100%      | 100%    | 0%      | 0%      | 0%      | 0%      |
|               | Total Enrolled | 7         | 6       | 0       | 0       | 0       | (       |
| Middle East   | ern            |           |         |         |         |         |         |
|               | Success        | 0%        | 0%      | 0%      | 0%      | 0%      | 0%      |
|               | Non-Success    | 0%        | 0%      | 0%      | 0%      | 0%      | 0%      |
|               | Withdrawal     | 0%        | 0%      | 0%      | 0%      | 0%      | 0%      |
|               | Total Percent  | 0%        | 0%      | 0%      | 0%      | 0%      | 0%      |
|               | Total Enrolled | 0         | 0       | 0       | 0       | 0       | (       |
| Native Ame    |                | -         | -       |         |         | -       |         |
|               | Success        | 100%      | 100%    | 0%      | 0%      | 0%      | 0%      |
|               | Non-Success    | 0%        | 0%      | 0%      | 0%      | 0%      | 0%      |
|               | Withdrawal     | 0%        | 0%      | 0%      | 0%      | 0%      | 0%      |
|               | Total Percent  | 100%      | 100%    | 0%      | 0%      | 0%      | 0%      |
|               | Total Enrolled | 1         | 1       | 0       | 0       | 0       | (       |
| Pacific Islar |                |           |         | •       | •       | •       |         |
|               | Success        | 0%        | 0%      | 0%      | 0%      | 0%      | 0%      |
|               | Non-Success    | 0%        | 0%      | 0%      | 0%      | 0%      | 0%      |
|               | Withdrawal     | 0%        | 0%      | 0%      | 0%      | 0%      | 0%      |
|               | Total Percent  | 0%        | 0%      | 0%      | 0%      | 0%      | 0%      |
|               | Total Enrolled | 0 /8      | 0 %     | 0 /8    | 0 /8    | 0 /8    | 0 //    |
| White         |                | Ŭ         | 0       | Ŭ       | Ŭ       | Ŭ       | , i     |
| e             | Success        | 82%       | 78%     | 0%      | 0%      | 0%      | 0%      |
|               | Non-Success    | 82%<br>9% | 0%      | 0%      | 0%      | 0%      | 0%      |
|               | Withdrawal     | 9%<br>9%  | 22%     | 0%      | 0%      | 0%      | 0%      |
|               | Total Percent  | 100%      | 100%    | 0%      | 0%      | 0%      | 0%      |
|               |                |           |         |         |         |         |         |
|               | Total Enrolled | 11        | 9       | 0       | 0       | 0       | (       |