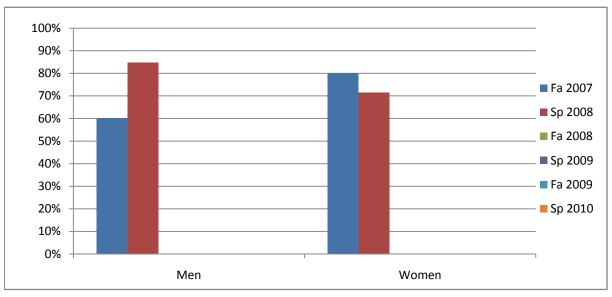

Chabot Success Rates By Gender and Semester Discipline: ECOL

|                | Fa 2007 | Sp 2008 | Fa 2008 | Sp 2009 | Fa 2009 | Sp 2010 |
|----------------|---------|---------|---------|---------|---------|---------|
| Men            |         | •       |         | ·       |         | •       |
| Success        | 60%     | 85%     | 0%      | 0%      | 0%      | 0%      |
| Non-Success    | 10%     | 0%      | 0%      | 0%      | 0%      | 0%      |
| Withdrawal     | 30%     | 15%     | 0%      | 0%      | 0%      | 0%      |
| Total Percent  | 100%    | 100%    | 0%      | 0%      | 0%      | 0%      |
| Total Enrolled | 10      | 13      | 0       | 0       | 0       | 0       |
| Women          |         |         |         |         |         |         |
| Success        | 80%     | 71%     | 0%      | 0%      | 0%      | 0%      |
| Non-Success    | 0%      | 21%     | 0%      | 0%      | 0%      | 0%      |
| Withdrawal     | 20%     | 7%      | 0%      | 0%      | 0%      | 0%      |
| Total Percent  | 100%    | 100%    | 0%      | 0%      | 0%      | 0%      |
| Total Enrolled | 15      | 14      | 0       | 0       | 0       | 0       |