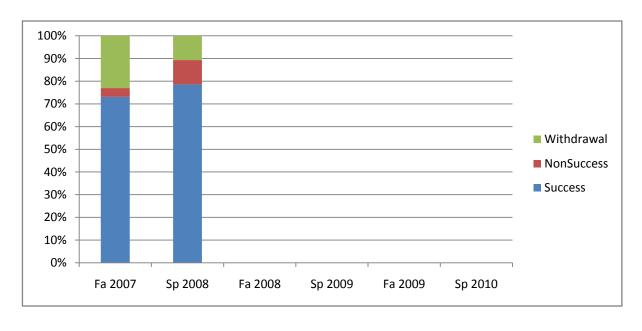

Chabot Success, Non-Success, and Withdrawal Rates By Semester Discipline: ECOL

|                | Fa 2007 | Sp 2008 | Fa 2008 | Sp 2009 | Fa 2009 | Sp 2010 |
|----------------|---------|---------|---------|---------|---------|---------|
| Success        | 73%     | 79%     | 0%      | 0%      | 0%      | 0%      |
| Non-Success    | 4%      | 11%     | 0%      | 0%      | 0%      | 0%      |
| Withdrawal     | 23%     | 11%     | 0%      | 0%      | 0%      | 0%      |
| Total Percent  | 100%    | 100%    | 0%      | 0%      | 0%      | 0%      |
| Total Enrolled | 26      | 28      | 0       | 0       | 0       | 0       |