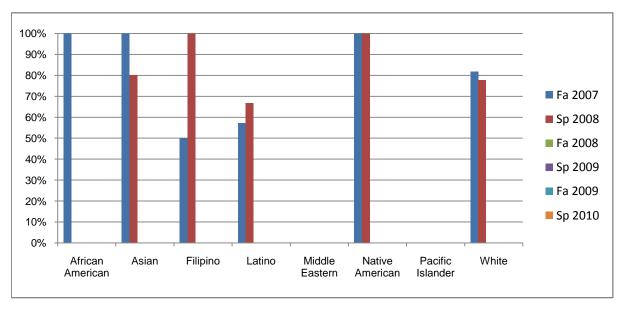

Chabot Success Rates By Ethnicity and Semester Discipline: ECOL

|           |                | Fa 2007 | Sp 2008 | Fa 2008 | Sp 2009 | Fa 2009 | Sp 2010 |
|-----------|----------------|---------|---------|---------|---------|---------|---------|
| African A | American       |         | •       |         |         |         |         |
|           | Success        | 100%    | 0%      | 0%      | 0%      | 0%      | 0%      |
|           | Non-Success    | 0%      | 0%      | 0%      | 0%      | 0%      | 0%      |
|           | Withdrawal     | 0%      | 100%    | 0%      | 0%      | 0%      | 0%      |
|           | Total Percent  | 100%    | 100%    | 0%      | 0%      | 0%      | 0%      |
|           | Total Enrolled | 1       | 1       | 0       | 0       | 0       | 0       |
| Asian     |                |         |         |         |         |         |         |
|           | Success        | 100%    | 80%     | 0%      | 0%      | 0%      | 0%      |
|           | Non-Success    | 0%      | 20%     | 0%      | 0%      | 0%      | 0%      |
|           | Withdrawal     | 0%      | 0%      | 0%      | 0%      | 0%      | 0%      |
|           | Total Percent  | 100%    | 100%    | 0%      | 0%      | 0%      | 0%      |
|           | Total Enrolled | 1       | 5       | 0       | 0       | 0       | 0       |
| Filipino  |                |         |         |         |         |         |         |
|           | Success        | 50%     | 100%    | 0%      | 0%      | 0%      | 0%      |
|           | Non-Success    | 0%      | 0%      | 0%      | 0%      | 0%      | 0%      |
|           | Withdrawal     | 50%     | 0%      | 0%      | 0%      | 0%      | 0%      |
|           | Total Percent  | 100%    | 100%    | 0%      | 0%      | 0%      | 0%      |
|           | Total Enrolled | 2       | 4       | 0       | 0       | 0       | 0       |
| Latino    |                |         |         |         |         |         |         |
|           | Success        | 57%     | 67%     | 0%      | 0%      | 0%      | 0%      |
|           | Non-Success    | 0%      | 33%     | 0%      | 0%      | 0%      | 0%      |
|           | Withdrawal     | 43%     | 0%      | 0%      | 0%      | 0%      | 0%      |
|           | Total Percent  | 100%    | 100%    | 0%      | 0%      | 0%      | 0%      |
|           | Total Enrolled | 7       | 6       | 0       | 0       | 0       | 0       |
| Middle E  | astern         |         |         |         |         |         |         |
|           | Success        | 0%      | 0%      | 0%      | 0%      | 0%      | 0%      |
|           | Non-Success    | 0%      | 0%      | 0%      | 0%      | 0%      | 0%      |
|           | Withdrawal     | 0%      | 0%      | 0%      | 0%      | 0%      | 0%      |
|           |                |         |         |         |         |         |         |

|            | Total Percent  | 0%   | 0%   | 0% | 0% | 0% | 0% |
|------------|----------------|------|------|----|----|----|----|
|            | Total Enrolled | 0    | 0    | 0  | 0  | 0  | 0  |
| Native Ar  | merican        |      |      |    |    |    |    |
|            | Success        | 100% | 100% | 0% | 0% | 0% | 0% |
|            | Non-Success    | 0%   | 0%   | 0% | 0% | 0% | 0% |
|            | Withdrawal     | 0%   | 0%   | 0% | 0% | 0% | 0% |
|            | Total Percent  | 100% | 100% | 0% | 0% | 0% | 0% |
|            | Total Enrolled | 1    | 1    | 0  | 0  | 0  | 0  |
| Pacific Is | lander         |      |      |    |    |    |    |
|            | Success        | 0%   | 0%   | 0% | 0% | 0% | 0% |
|            | Non-Success    | 0%   | 0%   | 0% | 0% | 0% | 0% |
|            | Withdrawal     | 0%   | 0%   | 0% | 0% | 0% | 0% |
|            | Total Percent  | 0%   | 0%   | 0% | 0% | 0% | 0% |
|            | Total Enrolled | 0    | 0    | 0  | 0  | 0  | 0  |
| White      |                |      |      |    |    |    |    |
|            | Success        | 82%  | 78%  | 0% | 0% | 0% | 0% |
|            | Non-Success    | 9%   | 0%   | 0% | 0% | 0% | 0% |
|            | Withdrawal     | 9%   | 22%  | 0% | 0% | 0% | 0% |
|            | Total Percent  | 100% | 100% | 0% | 0% | 0% | 0% |
|            | Total Enrolled | 11   | 9    | 0  | 0  | 0  | 0  |