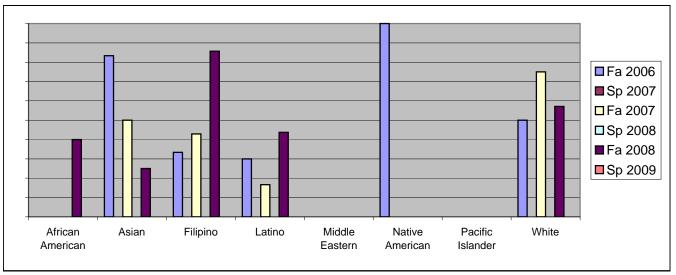

Chabot Success Rates By Ethnicity and Semester Course: ENGR 10

|                  |                | Fa 2006 | Sp 2007 | Fa 2007 | Sp 2008 | Fa 2008 | Sp 2009 |  |  |
|------------------|----------------|---------|---------|---------|---------|---------|---------|--|--|
| African American |                |         |         |         |         |         |         |  |  |
|                  | Success        | 0%      | 0%      | 0%      | 0%      | 40%     | 0%      |  |  |
|                  | Non-Success    | 33%     | 0%      | 33%     | 0%      | 20%     | 0%      |  |  |
|                  | Withdrawal     | 67%     | 0%      | 67%     | 0%      | 40%     | 0%      |  |  |
|                  | Total Percent  | 100%    | 0%      | 100%    | 0%      | 100%    | 0%      |  |  |
|                  | Total Enrolled | 3       | 0       | 3       | 0       | 5       | 0       |  |  |
| Asian            |                |         |         |         |         |         |         |  |  |
|                  | Success        | 83%     | 0%      | 50%     | 0%      | 25%     | 0%      |  |  |
|                  | Non-Success    | 0%      | 0%      | 50%     | 0%      | 25%     | 0%      |  |  |
|                  | Withdrawal     | 17%     | 0%      | 0%      | 0%      | 50%     | 0%      |  |  |
|                  | Total Percent  | 100%    | 0%      | 100%    | 0%      | 100%    | 0%      |  |  |
|                  | Total Enrolled | 6       | 0       | 4       | 0       | 4       | 0       |  |  |
| Filipino         |                |         |         |         |         |         |         |  |  |
|                  | Success        | 33%     | 0%      | 43%     | 0%      | 86%     | 0%      |  |  |
|                  | Non-Success    | 33%     | 0%      | 29%     | 0%      | 0%      | 0%      |  |  |
|                  | Withdrawal     | 33%     | 0%      | 29%     | 0%      | 14%     | 0%      |  |  |
|                  | Total Percent  | 100%    | 0%      | 100%    | 0%      | 100%    | 0%      |  |  |
|                  | Total Enrolled | 3       | 0       | 7       | 0       | 7       | 0       |  |  |
| Latino           |                |         |         |         |         |         |         |  |  |
|                  | Success        | 30%     | 0%      | 17%     | 0%      | 44%     | 0%      |  |  |
|                  | Non-Success    | 10%     | 0%      | 67%     | 0%      | 44%     | 0%      |  |  |
|                  | Withdrawal     | 60%     | 0%      | 17%     | 0%      | 13%     | 0%      |  |  |
|                  | Total Percent  | 100%    | 0%      | 100%    | 0%      | 100%    | 0%      |  |  |
|                  | Total Enrolled | 10      | 0       | 6       | 0       | 16      | 0       |  |  |
| Middle E         | astern         |         |         |         |         |         |         |  |  |
|                  | Success        | 0%      | 0%      | 0%      | 0%      | 0%      | 0%      |  |  |
|                  | Non-Success    | 0%      | 0%      | 100%    | 0%      | 0%      | 0%      |  |  |
|                  | Withdrawal     | 0%      | 0%      | 0%      | 0%      | 0%      | 0%      |  |  |
|                  | Total Percent  | 0%      | 0%      | 100%    | 0%      | 0%      | 0%      |  |  |
|                  | Total Enrolled | 0       | 0       | 1       | 0       | 0       | 0       |  |  |
| Native A         | merican        |         |         |         |         |         |         |  |  |
|                  | Success        | 100%    | 0%      | 0%      | 0%      | 0%      | 0%      |  |  |
|                  | Non-Success    | 0%      |         |         | 0%      |         |         |  |  |
|                  | Withdrawal     | 0%      | 0%      | 0%      | 0%      | 0%      | 0%      |  |  |
|                  |                |         |         |         |         |         |         |  |  |

|            | Total Percent  | 100% | 0% | 0%   | 0% | 0%   | 0% |
|------------|----------------|------|----|------|----|------|----|
|            | Total Enrolled | 1    | 0  | 0    | 0  | 0    | 0  |
| Pacific Is | slander        |      |    |      |    |      |    |
|            | Success        | 0%   | 0% | 0%   | 0% | 0%   | 0% |
|            | Non-Success    | 0%   | 0% | 0%   | 0% | 100% | 0% |
|            | Withdrawal     | 0%   | 0% | 0%   | 0% | 0%   | 0% |
|            | Total Percent  | 0%   | 0% | 0%   | 0% | 100% | 0% |
|            | Total Enrolled | 0    | 0  | 0    | 0  | 1    | 0  |
| White      |                |      |    |      |    |      |    |
|            | Success        | 50%  | 0% | 75%  | 0% | 57%  | 0% |
|            | Non-Success    | 25%  | 0% | 13%  | 0% | 29%  | 0% |
|            | Withdrawal     | 25%  | 0% | 13%  | 0% | 14%  | 0% |
|            | Total Percent  | 100% | 0% | 100% | 0% | 100% | 0% |
|            | Total Enrolled | 8    | 0  | 8    | 0  | 7    | 0  |