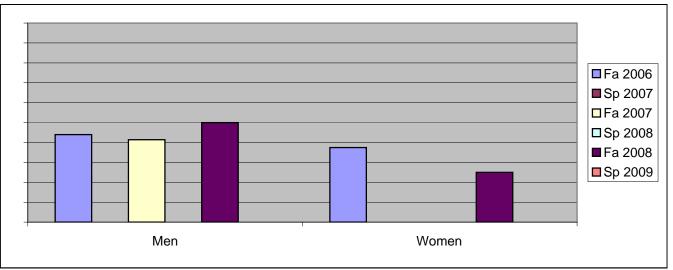

Chabot Success Rates By Gender and Semester Course: ENGR 10

|                | Fa 2006 | Sp 2007 | Fa 2007 | Sp 2008 | Fa 2008 | Sp 2009 |
|----------------|---------|---------|---------|---------|---------|---------|
| Men            |         |         |         |         |         |         |
| Success        | 44%     | 0%      | 41%     | 0%      | 50%     | 0%      |
| Non-Success    | 12%     | 0%      | 38%     | 0%      | 32%     | 0%      |
| Withdrawal     | 44%     | 0%      | 21%     | 0%      | 18%     | 0%      |
| Total Percent  | 100%    | 0%      | 100%    | 0%      | 100%    | 0%      |
| Total Enrolled | 25      | 0       | 29      | 0       | 38      | 0       |
| Women          |         |         |         |         |         |         |
| Success        | 38%     | 0%      | 0%      | 0%      | 25%     | 0%      |
| Non-Success    | 38%     | 0%      | 0%      | 0%      | 25%     | 0%      |
| Withdrawal     | 25%     | 0%      | 0%      | 0%      | 50%     | 0%      |
| Total Percent  | 100%    | 0%      | 0%      | 0%      | 100%    | 0%      |
| Total Enrolled | 8       | 0       | 0       | 0       | 4       | 0       |