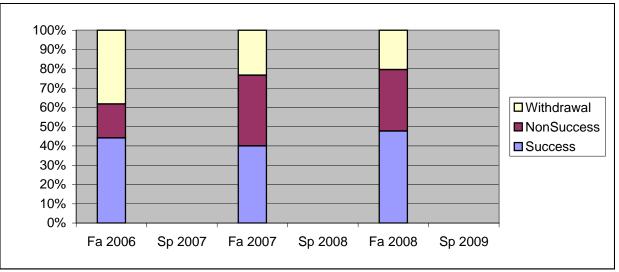

Chabot Success, Non-Success, and Withdrawal Rates By Semester Course: ENGR 10

|                | Fa 2006 | Sp 2007 | Fa 2007 | Sp 2008 | Fa 2008 | Sp 2009 |
|----------------|---------|---------|---------|---------|---------|---------|
| Success        | 44%     | 0%      | 40%     | 0%      | 48%     | 0%      |
| Non-Success    | 18%     | 0%      | 37%     | 0%      | 32%     | 0%      |
| Withdrawal     | 38%     | 0%      | 23%     | 0%      | 20%     | 0%      |
| Total Percent  | 100%    | 0%      | 100%    | 0%      | 100%    | 0%      |
| Total Enrolled | 34      | 0       | 30      | 0       | 44      | 0       |