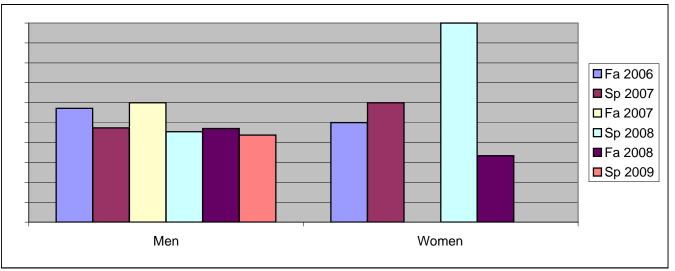

Chabot Success Rates By Gender and Semester Course: ENGR 22

|                | Fa 2006 | Sp 2007 | Fa 2007 | Sp 2008 | Fa 2008 | Sp 2009 |
|----------------|---------|---------|---------|---------|---------|---------|
| Men            |         |         |         |         |         |         |
| Success        | 57%     | 47%     | 60%     | 45%     | 47%     | 44%     |
| Non-Success    | 10%     | 21%     | 15%     | 9%      | 12%     | 6%      |
| Withdrawal     | 33%     | 32%     | 25%     | 45%     | 41%     | 50%     |
| Total Percent  | 100%    | 100%    | 100%    | 100%    | 100%    | 100%    |
| Total Enrolled | 21      | 19      | 20      | 22      | 17      | 16      |
| Women          |         |         |         |         |         |         |
| Success        | 50%     | 60%     | 0%      | 100%    | 33%     | 0%      |
| Non-Success    | 50%     | 20%     | 0%      | 0%      | 33%     | 0%      |
| Withdrawal     | 0%      | 20%     | 100%    | 0%      | 33%     | 100%    |
| Total Percent  | 100%    | 100%    | 100%    | 100%    | 100%    | 100%    |
| Total Enrolled | 2       | 5       | 1       | 1       | 3       | 1       |