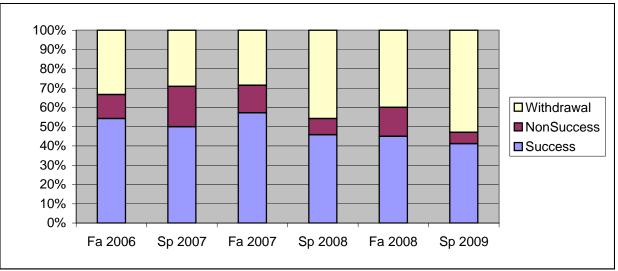

Chabot Success, Non-Success, and Withdrawal Rates By Semester Course: ENGR 22

|                | Fa 2006 | Sp 2007 | Fa 2007 | Sp 2008 | Fa 2008 | Sp 2009 |
|----------------|---------|---------|---------|---------|---------|---------|
| Success        | 54%     | 50%     | 57%     | 46%     | 45%     | 41%     |
| Non-Success    | 13%     | 21%     | 14%     | 8%      | 15%     | 6%      |
| Withdrawal     | 33%     | 29%     | 29%     | 46%     | 40%     | 53%     |
| Total Percent  | 100%    | 100%    | 100%    | 100%    | 100%    | 100%    |
| Total Enrolled | 24      | 24      | 21      | 24      | 20      | 17      |