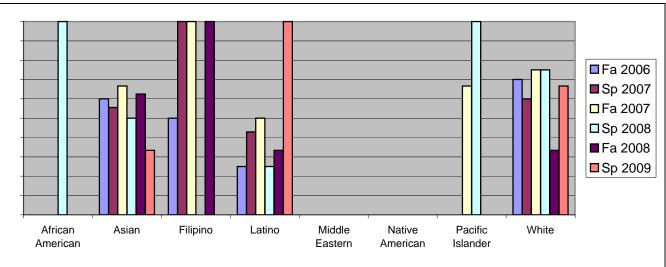

Chabot Success Rates By Ethnicity and Semester Course: ENGR 22

|           |                | Fa 2006 | Sp 2007 | Fa 2007 | Sp 2008 | Fa 2008 | Sp 2009 |
|-----------|----------------|---------|---------|---------|---------|---------|---------|
| African A | American       |         |         |         |         |         |         |
|           | Success        | 0%      | 0%      | 0%      | 100%    | 0%      | 0%      |
|           | Non-Success    | 0%      | 0%      | 0%      | 0%      | 0%      | 0%      |
|           | Withdrawal     | 100%    | 0%      | 100%    | 0%      | 0%      | 0%      |
|           | Total Percent  | 100%    | 0%      | 100%    | 100%    | 0%      | 0%      |
|           | Total Enrolled | 1       | 0       | 3       | 1       | 0       | 0       |
| Asian     |                |         |         |         |         |         |         |
|           | Success        | 60%     | 56%     | 67%     | 50%     | 63%     | 33%     |
|           | Non-Success    | 20%     | 22%     | 33%     | 0%      | 0%      | 11%     |
|           | Withdrawal     | 20%     | 22%     | 0%      | 50%     | 38%     | 56%     |
|           | Total Percent  | 100%    | 100%    | 100%    | 100%    | 100%    | 100%    |
|           | Total Enrolled | 5       | 9       | 6       | 8       | 8       | 9       |
| Filipino  |                |         |         |         |         |         |         |
|           | Success        | 50%     | 100%    | 100%    | 0%      | 100%    | 0%      |
|           | Non-Success    | 0%      | 0%      | 0%      | 25%     | 0%      | 0%      |
|           | Withdrawal     | 50%     | 0%      | 0%      | 75%     | 0%      | 100%    |
|           | Total Percent  | 100%    | 100%    | 100%    | 100%    | 100%    | 100%    |
|           | Total Enrolled | 2       | 1       | 1       | 4       | 1       | 1       |
| Latino    |                |         |         |         |         |         |         |
|           | Success        | 25%     | 43%     | 50%     | 25%     | 33%     | 100%    |
|           | Non-Success    | 25%     | 29%     | 0%      | 25%     | 33%     | 0%      |
|           | Withdrawal     | 50%     | 29%     | 50%     | 50%     | 33%     | 0%      |
|           | Total Percent  | 100%    | 100%    | 100%    | 100%    | 100%    | 100%    |
|           | Total Enrolled | 4       | 7       | 2       | 4       | 6       | 2       |
| Middle E  | astern         |         |         |         |         |         |         |
|           | Success        | 0%      | 0%      | 0%      | 0%      | 0%      | 0%      |
|           | Non-Success    | 0%      | 0%      | 0%      | 0%      | 0%      | 0%      |
|           | Withdrawal     | 0%      | 0%      | 0%      | 0%      | 0%      | 0%      |
|           |                |         |         |         |         |         |         |

|            | Total Percent  | 0%   | 0%   | 0%   | 0%   | 0%   | 0%   |
|------------|----------------|------|------|------|------|------|------|
|            | Total Enrolled | 0    | 0    | 0    | 0    | 0    | 0    |
| Native A   | merican        |      |      |      |      |      |      |
|            | Success        | 0%   | 0%   | 0%   | 0%   | 0%   | 0%   |
|            | Non-Success    | 0%   | 0%   | 0%   | 0%   | 0%   | 0%   |
|            | Withdrawal     | 0%   | 0%   | 0%   | 0%   | 0%   | 0%   |
|            | Total Percent  | 0%   | 0%   | 0%   | 0%   | 0%   | 0%   |
|            | Total Enrolled | 0    | 0    | 0    | 0    | 0    | 0    |
| Pacific Is | slander        |      |      |      |      |      |      |
|            | Success        | 0%   | 0%   | 67%  | 100% | 0%   | 0%   |
|            | Non-Success    | 0%   | 100% | 33%  | 0%   | 100% | 0%   |
|            | Withdrawal     | 100% | 0%   | 0%   | 0%   | 0%   | 100% |
|            | Total Percent  | 100% | 100% | 100% | 100% | 100% | 100% |
|            | Total Enrolled | 1    | 1    | 3    | 1    | 1    | 1    |
| White      |                |      |      |      |      |      |      |
|            | Success        | 70%  | 60%  | 75%  | 75%  | 33%  | 67%  |
|            | Non-Success    | 10%  | 0%   | 0%   | 0%   | 0%   | 0%   |
|            | Withdrawal     | 20%  | 40%  | 25%  | 25%  | 67%  | 33%  |
|            | Total Percent  | 100% | 100% | 100% | 100% | 100% | 100% |
|            | Total Enrolled | 10   | 5    | 4    | 4    | 3    | 3    |