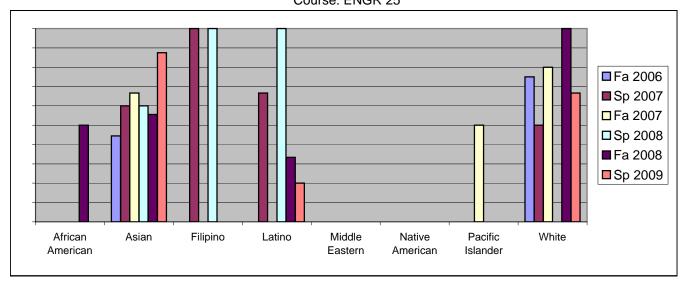

Chabot Success Rates By Ethnicity and Semester Course: ENGR 25

|                  |                | Fa 2006 | Sp 2007 | Fa 2007 | Sp 2008 | Fa 2008 | Sp 2009 |  |
|------------------|----------------|---------|---------|---------|---------|---------|---------|--|
| African American |                |         |         |         |         |         |         |  |
|                  | Success        | 0%      |         |         | 0%      |         |         |  |
|                  | Non-Success    | 0%      |         |         | 0%      |         |         |  |
|                  | Withdrawal     | 0%      |         |         | 100%    |         |         |  |
|                  | Total Percent  | 0%      | 100%    |         | 100%    |         |         |  |
|                  | Total Enrolled | 0       | 1       | 2       | 1       | 2       | 0       |  |
| Asian            |                |         |         |         |         |         |         |  |
|                  | Success        | 44%     |         |         | 60%     |         |         |  |
|                  | Non-Success    | 11%     |         |         | 10%     |         |         |  |
|                  | Withdrawal     | 44%     |         |         | 30%     |         |         |  |
|                  | Total Percent  | 100%    |         |         | 100%    |         |         |  |
|                  | Total Enrolled | 9       | 10      | 12      | 10      | 9       | 8       |  |
| Filipino         |                |         |         |         |         |         |         |  |
|                  | Success        | 0%      |         |         | 100%    |         |         |  |
|                  | Non-Success    | 0%      |         |         | 0%      |         | 40%     |  |
|                  | Withdrawal     | 0%      | 0%      | 0%      | 0%      | 0%      | 60%     |  |
|                  | Total Percent  | 0%      | 100%    | 0%      | 100%    | 0%      | 100%    |  |
|                  | Total Enrolled | 0       | 1       | 0       | 1       | 0       | 5       |  |
| Latino           |                |         |         |         |         |         |         |  |
|                  | Success        | 0%      | 67%     | 0%      | 100%    | 33%     | 20%     |  |
|                  | Non-Success    | 0%      | 0%      | 0%      | 0%      | 0%      | 40%     |  |
|                  | Withdrawal     | 0%      | 33%     | 100%    | 0%      | 67%     | 40%     |  |
|                  | Total Percent  | 0%      | 100%    | 100%    | 100%    | 100%    | 100%    |  |
|                  | Total Enrolled | 0       | 3       | 2       | 1       | 3       | 5       |  |
| Middle Eastern   |                |         |         |         |         |         |         |  |
|                  | Success        | 0%      | 0%      | 0%      | 0%      | 0%      | 0%      |  |
|                  | Non-Success    | 0%      | 0%      | 100%    | 0%      | 0%      | 0%      |  |
|                  | Withdrawal     | 0%      | 0%      | 0%      | 0%      | 0%      | 0%      |  |
|                  | Total Percent  | 0%      | 0%      | 100%    | 0%      | 0%      | 0%      |  |
|                  | Total Enrolled | 0       | 0       | 1       | 0       | 0       | 0       |  |
| Native American  |                |         |         |         |         |         |         |  |
|                  | Success        | 0%      | 0%      | 0%      | 0%      | 0%      | 0%      |  |
|                  | Non-Success    | 0%      | 0%      | 0%      | 0%      | 0%      | 0%      |  |
|                  | Withdrawal     | 0%      | 0%      | 0%      | 0%      | 0%      | 0%      |  |
|                  |                |         |         |         |         |         |         |  |

|            | Total Percent  | 0%   | 0%   | 0%   | 0% | 0%   | 0%   |
|------------|----------------|------|------|------|----|------|------|
|            | Total Enrolled | 0    | 0    | 0    | 0  | 0    | 0    |
| Pacific Is | lander         |      |      |      |    |      |      |
|            | Success        | 0%   | 0%   | 50%  | 0% | 0%   | 0%   |
|            | Non-Success    | 0%   | 100% | 50%  | 0% | 0%   | 0%   |
|            | Withdrawal     | 100% | 0%   | 0%   | 0% | 0%   | 100% |
|            | Total Percent  | 100% | 100% | 100% | 0% | 0%   | 100% |
|            | Total Enrolled | 1    | 1    | 2    | 0  | 0    | 1    |
| White      |                |      |      |      |    |      |      |
|            | Success        | 75%  | 50%  | 80%  | 0% | 100% | 67%  |
|            | Non-Success    | 0%   | 0%   | 0%   | 0% | 0%   | 33%  |
|            | Withdrawal     | 25%  | 50%  | 20%  | 0% | 0%   | 0%   |
|            | Total Percent  | 100% | 100% | 100% | 0% | 100% | 100% |
|            | Total Enrolled | 4    | 2    | 5    | 0  | 1    | 3    |