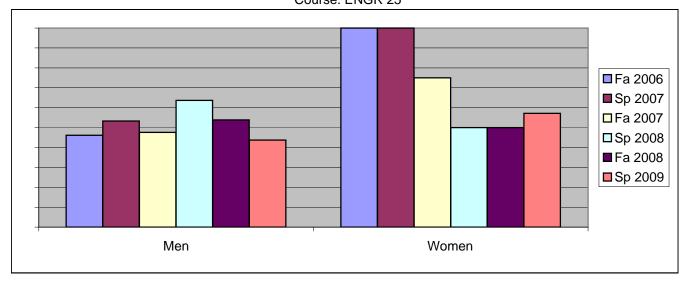

Chabot Success Rates By Gender and Semester Course: ENGR 25

|                | Fa 2006 | Sp 2007 | Fa 2007 | Sp 2008 | Fa 2008 | Sp 2009 |
|----------------|---------|---------|---------|---------|---------|---------|
| Men            |         | •       |         | ·       |         |         |
| Success        | 46%     | 53%     | 48%     | 64%     | 54%     | 44%     |
| Non-Success    | 8%      | 13%     | 19%     | 9%      | 8%      | 31%     |
| Withdrawal     | 46%     | 33%     | 33%     | 27%     | 38%     | 25%     |
| Total Percent  | 100%    | 100%    | 100%    | 100%    | 100%    | 100%    |
| Total Enrolled | 13      | 15      | 21      | 11      | 13      | 16      |
| Women          |         |         |         |         |         |         |
| Success        | 100%    | 100%    | 75%     | 50%     | 50%     | 57%     |
| Non-Success    | 0%      | 0%      | 0%      | 0%      | 0%      | 0%      |
| Withdrawal     | 0%      | 0%      | 25%     | 50%     | 50%     | 43%     |
| Total Percent  | 100%    | 100%    | 100%    | 100%    | 100%    | 100%    |
| Total Enrolled | 2       | 3       | 4       | 2       | 2       | 7       |