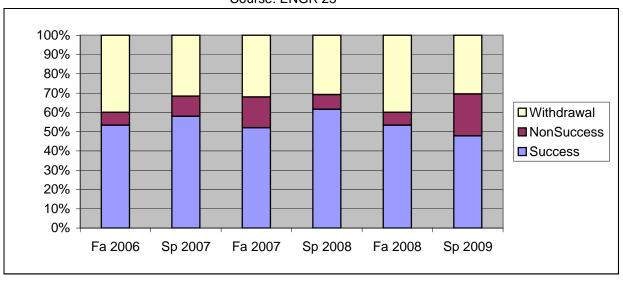

Chabot Success, Non-Success, and Withdrawal Rates By Semester Course: ENGR 25

|                | Fa 2006 | Sp 2007 | Fa 2007 | Sp 2008 | Fa 2008 | Sp 2009 |
|----------------|---------|---------|---------|---------|---------|---------|
| Success        | 53%     | 58%     | 52%     | 62%     | 53%     | 48%     |
| Non-Success    | 7%      | 11%     | 16%     | 8%      | 7%      | 22%     |
| Withdrawal     | 40%     | 32%     | 32%     | 31%     | 40%     | 30%     |
| Total Percent  | 100%    | 100%    | 100%    | 100%    | 100%    | 100%    |
| Total Enrolled | 15      | 19      | 25      | 13      | 15      | 23      |