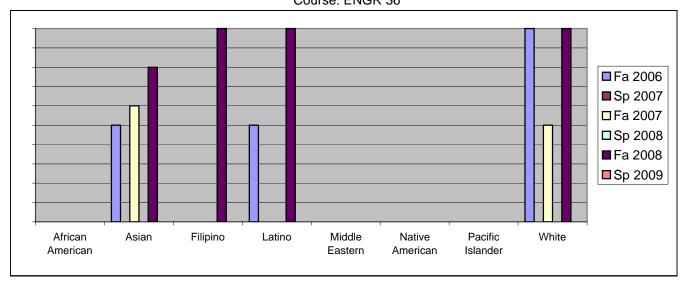

Chabot Success Rates By Ethnicity and Semester Course: ENGR 36

|           |                | Fa 2006 | Sp 2007 | Fa 2007 | Sp 2008 | Fa 2008 | Sp 2009 |
|-----------|----------------|---------|---------|---------|---------|---------|---------|
| African A | merican        |         |         |         |         |         |         |
|           | Success        | 0%      | 0%      | 0%      | 0%      | 0%      | 0%      |
|           | Non-Success    | 0%      | 0%      | 0%      | 0%      | 100%    | 0%      |
|           | Withdrawal     | 0%      | 0%      | 0%      | 0%      | 0%      | 0%      |
|           | Total Percent  | 0%      | 0%      | 0%      | 0%      | 100%    | 0%      |
|           | Total Enrolled | 0       | 0       | 0       | 0       | 1       | 0       |
| Asian     |                |         |         |         |         |         |         |
|           | Success        | 50%     | 0%      | 60%     | 0%      | 80%     | 0%      |
|           | Non-Success    | 40%     | 0%      | 20%     | 0%      | 0%      | 0%      |
|           | Withdrawal     | 10%     | 0%      | 20%     | 0%      | 20%     | 0%      |
|           | Total Percent  | 100%    | 0%      | 100%    | 0%      | 100%    | 0%      |
|           | Total Enrolled | 10      | 0       | 5       | 0       | 5       | 0       |
| Filipino  |                |         |         |         |         |         |         |
|           | Success        | 0%      | 0%      | 0%      | 0%      | 100%    | 0%      |
|           | Non-Success    | 0%      | 0%      | 0%      | 0%      | 0%      | 0%      |
|           | Withdrawal     | 0%      | 0%      | 0%      | 0%      | 0%      | 0%      |
|           | Total Percent  | 0%      | 0%      | 0%      | 0%      | 100%    | 0%      |
|           | Total Enrolled | 0       | 0       | 0       | 0       | 2       | 0       |
| Latino    |                |         |         |         |         |         |         |
|           | Success        | 50%     | 0%      | 0%      | 0%      | 100%    | 0%      |
|           | Non-Success    | 50%     | 0%      | 0%      | 0%      | 0%      | 0%      |
|           | Withdrawal     | 0%      | 0%      | 0%      | 0%      | 0%      | 0%      |
|           | Total Percent  | 100%    | 0%      | 0%      | 0%      | 100%    | 0%      |
|           | Total Enrolled | 2       | 0       | 0       | 0       | 1       | 0       |
| Middle Ea | astern         |         |         |         |         |         |         |
|           | Success        | 0%      | 0%      | 0%      | 0%      | 0%      | 0%      |
|           | Non-Success    | 0%      | 0%      |         |         |         |         |
|           | Withdrawal     | 0%      | 0%      | 0%      | 0%      | 0%      | 0%      |
|           | Total Percent  | 0%      | 0%      | 0%      | 0%      | 0%      | 0%      |
|           | Total Enrolled | 0       | 0       | 0       | 0       | 0       | 0       |
| Native Ar |                |         |         |         |         |         |         |
|           | Success        | 0%      | 0%      |         |         |         |         |
|           | Non-Success    | 0%      | 0%      |         |         |         |         |
|           | Withdrawal     | 0%      | 0%      | 0%      | 0%      | 0%      | 0%      |
|           |                |         |         |         |         |         |         |

|           | Total Percent  | 0%   | 0% | 0%   | 0% | 0%   | 0% |
|-----------|----------------|------|----|------|----|------|----|
|           | Total Enrolled | 0    | 0  | 0    | 0  | 0    | 0  |
| Pacific I | slander        |      |    |      |    |      |    |
|           | Success        | 0%   | 0% | 0%   | 0% | 0%   | 0% |
|           | Non-Success    | 0%   | 0% | 0%   | 0% | 0%   | 0% |
|           | Withdrawal     | 0%   | 0% | 0%   | 0% | 0%   | 0% |
|           | Total Percent  | 0%   | 0% | 0%   | 0% | 0%   | 0% |
|           | Total Enrolled | 0    | 0  | 0    | 0  | 0    | 0  |
| White     |                |      |    |      |    |      |    |
|           | Success        | 100% | 0% | 50%  | 0% | 100% | 0% |
|           | Non-Success    | 0%   | 0% | 0%   | 0% | 0%   | 0% |
|           | Withdrawal     | 0%   | 0% | 50%  | 0% | 0%   | 0% |
|           | Total Percent  | 100% | 0% | 100% | 0% | 100% | 0% |
|           | Total Enrolled | 4    | 0  | 2    | 0  | 5    | 0  |