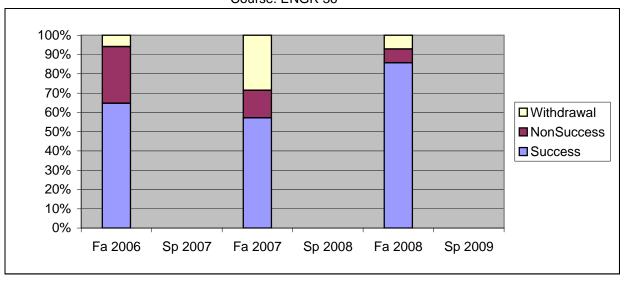

Chabot Success, Non-Success, and Withdrawal Rates By Semester Course: ENGR 36

|                | Fa 2006 | Sp 2007 | Fa 2007 | Sp 2008 | Fa 2008 | Sp 2009 |
|----------------|---------|---------|---------|---------|---------|---------|
| Success        | 65%     | 0%      | 57%     | 0%      | 86%     | 0%      |
| Non-Success    | 29%     | 0%      | 14%     | 0%      | 7%      | 0%      |
| Withdrawal     | 6%      | 0%      | 29%     | 0%      | 7%      | 0%      |
| Total Percent  | 100%    | 0%      | 100%    | 0%      | 100%    | 0%      |
| Total Enrolled | 17      | 0       | 7       | 0       | 14      | 0       |