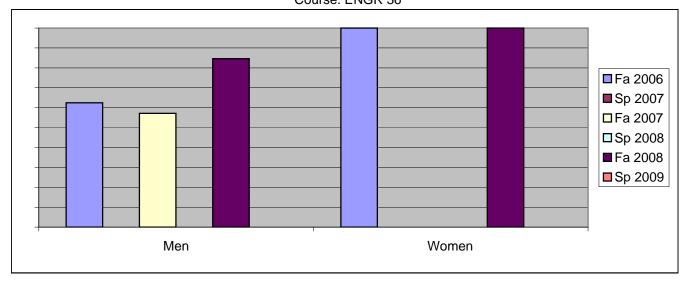

Chabot Success Rates By Gender and Semester Course: ENGR 36

|                | Fa 2006 | Sp 2007 | Fa 2007 | Sp 2008 | Fa 2008 | Sp 2009 |
|----------------|---------|---------|---------|---------|---------|---------|
| Men            |         | •       |         | ·       |         | •       |
| Success        | 63%     | 0%      | 57%     | 0%      | 85%     | 0%      |
| Non-Success    | 31%     | 0%      | 14%     | 0%      | 8%      | 0%      |
| Withdrawal     | 6%      | 0%      | 29%     | 0%      | 8%      | 0%      |
| Total Percent  | 100%    | 0%      | 100%    | 0%      | 100%    | 0%      |
| Total Enrolled | 16      | 0       | 7       | 0       | 13      | 0       |
| Women          |         |         |         |         |         |         |
| Success        | 100%    | 0%      | 0%      | 0%      | 100%    | 0%      |
| Non-Success    | 0%      | 0%      | 0%      | 0%      | 0%      | 0%      |
| Withdrawal     | 0%      | 0%      | 0%      | 0%      | 0%      | 0%      |
| Total Percent  | 100%    | 0%      | 0%      | 0%      | 100%    | 0%      |
| Total Enrolled | 1       | 0       | 0       | 0       | 1       | 0       |