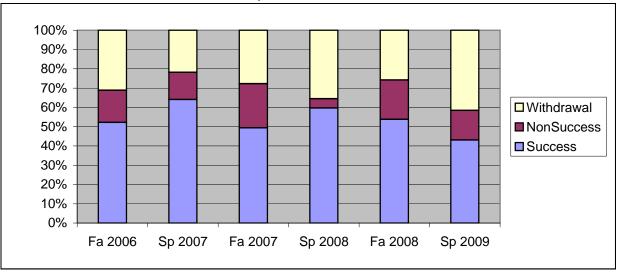

Chabot Success, Non-Success, and Withdrawal Rates By Semester Discipline: ENGR

|                | Fa 2006 | Sp 2007 | Fa 2007 | Sp 2008 | Fa 2008 | Sp 2009 |
|----------------|---------|---------|---------|---------|---------|---------|
| Success        | 52%     | 64%     | 49%     | 60%     | 54%     | 43%     |
| Non-Success    | 17%     | 14%     | 23%     | 5%      | 20%     | 15%     |
| Withdrawal     | 31%     | 22%     | 28%     | 35%     | 26%     | 42%     |
| Total Percent  | 100%    | 100%    | 100%    | 100%    | 100%    | 100%    |
| Total Enrolled | 90      | 78      | 83      | 62      | 93      | 65      |