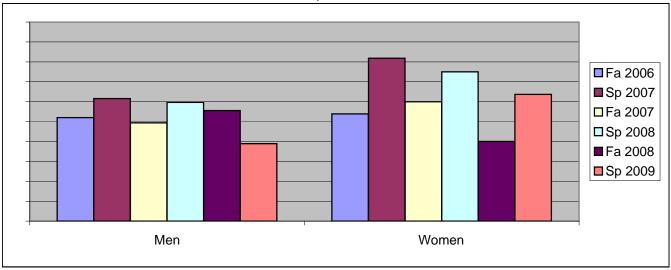

## Chabot Success Rates By Gender and Semester Discipline: ENGR

|                | Fa 2006 | Sp 2007 | Fa 2007 | Sp 2008 | Fa 2008 | Sp 2009 |
|----------------|---------|---------|---------|---------|---------|---------|
| Men            |         |         |         |         |         |         |
| Success        | 52%     | 62%     | 49%     | 60%     | 56%     | 39%     |
| Non-Success    | 15%     | 15%     | 25%     | 5%      | 20%     | 19%     |
| Withdrawal     | 33%     | 23%     | 26%     | 35%     | 25%     | 43%     |
| Total Percent  | 100%    | 100%    | 100%    | 100%    | 100%    | 100%    |
| Total Enrolled | 75      | 65      | 77      | 57      | 81      | 54      |
| Women          |         |         |         |         |         |         |
| Success        | 54%     | 82%     | 60%     | 75%     | 40%     | 64%     |
| Non-Success    | 31%     | 9%      | 0%      | 0%      | 20%     | 0%      |
| Withdrawal     | 15%     | 9%      | 40%     | 25%     | 40%     | 36%     |
| Total Percent  | 100%    | 100%    | 100%    | 100%    | 100%    | 100%    |
| Total Enrolled | 13      | 11      | 5       | 4       | 10      | 11      |