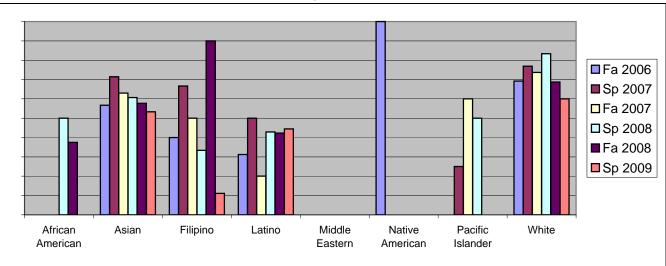

## Chabot Success Rates By Ethnicity and Semester Discipline: ENGR

|                  |                | Fa 2006 | Sp 2007 | Fa 2007 | Sp 2008 | Fa 2008 | Sp 2009 |
|------------------|----------------|---------|---------|---------|---------|---------|---------|
| African American |                |         |         |         |         |         |         |
|                  | Success        | 0%      | 0%      | 0%      | 50%     | 38%     | 0%      |
|                  | Non-Success    | 25%     | 0%      | 13%     | 0%      | 25%     | 0%      |
|                  | Withdrawal     | 75%     | 100%    | 88%     | 50%     | 38%     | 100%    |
|                  | Total Percent  | 100%    | 100%    | 100%    | 100%    | 100%    | 100%    |
|                  | Total Enrolled | 4       | 1       | 8       | 4       | 8       | 1       |
| Asian            |                |         |         |         |         |         |         |
|                  | Success        | 57%     | 71%     | 63%     | 61%     | 58%     | 53%     |
|                  | Non-Success    | 20%     | 11%     | 26%     | 4%      | 8%      | 10%     |
|                  | Withdrawal     | 23%     | 17%     | 11%     | 36%     | 35%     | 37%     |
|                  | Total Percent  | 100%    | 100%    | 100%    | 100%    | 100%    | 100%    |
|                  | Total Enrolled | 30      | 35      | 27      | 28      | 26      | 30      |
| Filipino         |                |         |         |         |         |         |         |
|                  | Success        | 40%     | 67%     | 50%     | 33%     | 90%     | 11%     |
|                  | Non-Success    | 20%     | 0%      | 25%     | 17%     | 0%      | 33%     |
|                  | Withdrawal     | 40%     | 33%     | 25%     | 50%     | 10%     | 56%     |
|                  | Total Percent  | 100%    | 100%    | 100%    | 100%    | 100%    | 100%    |
|                  | Total Enrolled | 5       | 3       | 8       | 6       | 10      | 9       |
| Latino           |                |         |         |         |         |         |         |
|                  | Success        | 31%     | 50%     | 20%     | 43%     | 42%     | 44%     |
|                  | Non-Success    | 19%     | 25%     | 40%     | 14%     | 35%     | 33%     |
|                  | Withdrawal     | 50%     | 25%     | 40%     | 43%     | 23%     | 22%     |
|                  | Total Percent  | 100%    | 100%    | 100%    | 100%    | 100%    | 100%    |
|                  | Total Enrolled | 16      | 16      | 10      | 7       | 26      | 9       |
| Middle E         | astern         |         |         |         |         |         |         |
|                  | Success        | 0%      | 0%      | 0%      | 0%      | 0%      | 0%      |
|                  | Non-Success    | 0%      | 0%      | 100%    | 0%      | 0%      | 0%      |
|                  | Withdrawal     | 0%      | 0%      | 0%      | 0%      | 0%      | 0%      |

|            | Total Percent  | 0%   | 0%   | 100% | 0%   | 0%   | 0%   |
|------------|----------------|------|------|------|------|------|------|
|            | Total Enrolled | 0    | 0    | 2    | 0    | 0    | 0    |
| Native A   | merican        |      |      |      |      |      |      |
|            | Success        | 100% | 0%   | 0%   | 0%   | 0%   | 0%   |
|            | Non-Success    | 0%   | 0%   | 0%   | 0%   | 0%   | 0%   |
|            | Withdrawal     | 0%   | 0%   | 0%   | 0%   | 0%   | 0%   |
|            | Total Percent  | 100% | 0%   | 0%   | 0%   | 0%   | 0%   |
|            | Total Enrolled | 1    | 0    | 0    | 0    | 0    | 0    |
| Pacific Is | slander        |      |      |      |      |      |      |
|            | Success        | 0%   | 25%  | 60%  | 50%  | 0%   | 0%   |
|            | Non-Success    | 0%   | 50%  | 40%  | 0%   | 100% | 0%   |
|            | Withdrawal     | 100% | 25%  | 0%   | 50%  | 0%   | 100% |
|            | Total Percent  | 100% | 100% | 100% | 100% | 100% | 100% |
|            | Total Enrolled | 2    | 4    | 5    | 2    | 2    | 2    |
| White      |                |      |      |      |      |      |      |
|            | Success        | 69%  | 77%  | 74%  | 83%  | 69%  | 60%  |
|            | Non-Success    | 12%  | 0%   | 5%   | 0%   | 13%  | 10%  |
|            | Withdrawal     | 19%  | 23%  | 21%  | 17%  | 19%  | 30%  |
|            | Total Percent  | 100% | 100% | 100% | 100% | 100% | 100% |
|            | Total Enrolled | 26   | 13   | 19   | 12   | 16   | 10   |