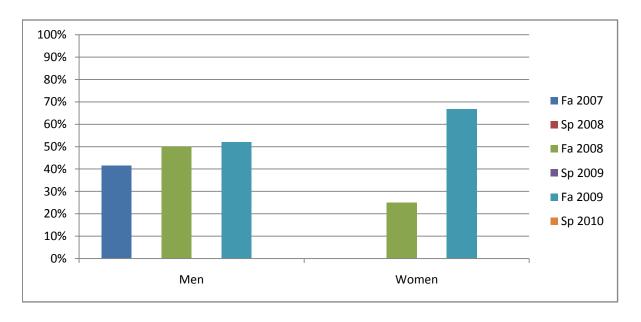

Chabot Success Rates By Gender and Semester Course: ENGR 10

|                | Fa 2007 | Sp 2008 | Fa 2008 | Sp 2009 | Fa 2009 | Sp 2010 |
|----------------|---------|---------|---------|---------|---------|---------|
| Men            |         |         |         |         |         |         |
| Success        | 41%     | 0%      | 50%     | 0%      | 52%     | 0%      |
| Non-Success    | 38%     | 0%      | 32%     | 0%      | 14%     | 0%      |
| Withdrawal     | 21%     | 0%      | 18%     | 0%      | 34%     | 0%      |
| Total Percent  | 100%    | 0%      | 100%    | 0%      | 100%    | 0%      |
| Total Enrolled | 29      | 0       | 38      | 0       | 50      | 0       |
| Women          |         |         |         |         |         |         |
| Success        | 0%      | 0%      | 25%     | 0%      | 67%     | 0%      |
| Non-Success    | 0%      | 0%      | 25%     | 0%      | 17%     | 0%      |
| Withdrawal     | 0%      | 0%      | 50%     | 0%      | 17%     | 0%      |
| Total Percent  | 0%      | 0%      | 100%    | 0%      | 100%    | 0%      |
| Total Enrolled | 0       | 0       | 4       | 0       | 6       | 0       |