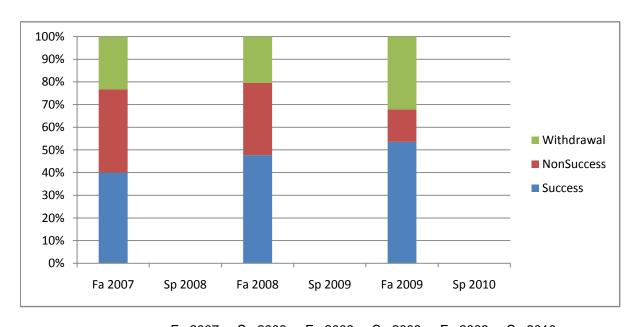

Chabot Success, Non-Success, and Withdrawal Rates By Semester Course: ENGR 10

|                | Fa 2007 | Sp 2008 | Fa 2008 | Sp 2009 | Fa 2009 | Sp 2010 |
|----------------|---------|---------|---------|---------|---------|---------|
| Success        | 40%     | 0%      | 48%     | 0%      | 54%     | 0%      |
| Non-Success    | 37%     | 0%      | 32%     | 0%      | 14%     | 0%      |
| Withdrawal     | 23%     | 0%      | 20%     | 0%      | 32%     | 0%      |
| Total Percent  | 100%    | 0%      | 100%    | 0%      | 100%    | 0%      |
| Total Enrolled | 30      | 0       | 44      | 0       | 56      | 0       |