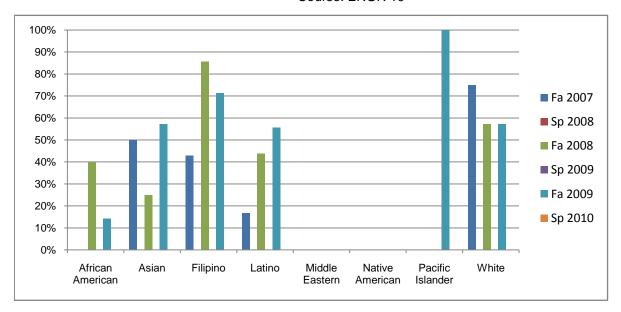

Chabot Success Rates By Ethnicity and Semester Course: ENGR 10

|                |                | Fa 2007 | Sp 2008 | Fa 2008 | Sp 2009 | Fa 2009 | Sp 2010 |
|----------------|----------------|---------|---------|---------|---------|---------|---------|
| African Ar     | merican        |         |         |         |         |         |         |
|                | Success        | 0%      | 0%      | 40%     | 0%      | 14%     | 0%      |
|                | Non-Success    | 33%     | 0%      | 20%     | 0%      | 14%     | 0%      |
|                | Withdrawal     | 67%     | 0%      | 40%     | 0%      | 71%     | 0%      |
|                | Total Percent  | 100%    | 0%      | 100%    | 0%      | 100%    | 0%      |
|                | Total Enrolled | 3       | 0       | 5       | 0       | 7       | 0       |
| Asian          |                |         |         |         |         |         |         |
|                | Success        | 50%     | 0%      | 25%     | 0%      | 57%     | 0%      |
|                | Non-Success    | 50%     | 0%      | 25%     | 0%      | 21%     | 0%      |
|                | Withdrawal     | 0%      | 0%      | 50%     | 0%      | 21%     | 0%      |
|                | Total Percent  | 100%    | 0%      | 100%    | 0%      | 100%    | 0%      |
|                | Total Enrolled | 4       | 0       | 4       | 0       | 14      | 0       |
| Filipino       |                |         |         |         |         |         |         |
|                | Success        | 43%     | 0%      | 86%     | 0%      | 71%     | 0%      |
|                | Non-Success    | 29%     | 0%      | 0%      | 0%      | 14%     | 0%      |
|                | Withdrawal     | 29%     | 0%      | 14%     | 0%      | 14%     | 0%      |
|                | Total Percent  | 100%    | 0%      | 100%    | 0%      | 100%    | 0%      |
|                | Total Enrolled | 7       | 0       | 7       | 0       | 7       | 0       |
| Latino         |                |         |         |         |         |         |         |
|                | Success        | 17%     | 0%      | 44%     | 0%      | 56%     | 0%      |
|                | Non-Success    | 67%     | 0%      | 44%     | 0%      | 17%     | 0%      |
|                | Withdrawal     | 17%     | 0%      | 13%     | 0%      | 28%     | 0%      |
|                | Total Percent  | 100%    | 0%      | 100%    | 0%      | 100%    | 0%      |
|                | Total Enrolled | 6       | 0       | 16      | 0       | 18      | 0       |
| Middle Eastern |                |         |         |         |         |         |         |
|                | Success        | 0%      | 0%      | 0%      | 0%      | 0%      | 0%      |
|                | Non-Success    | 100%    | 0%      | 0%      | 0%      | 0%      | 0%      |
|                | Withdrawal     | 0%      | 0%      | 0%      | 0%      | 0%      | 0%      |

|            | Total Percent  | 100% | 0% | 0%   | 0% | 0%   | 0% |
|------------|----------------|------|----|------|----|------|----|
|            | Total Enrolled | 1    | 0  | 0    | 0  | 0    | 0  |
| Native A   | merican        |      |    |      |    |      |    |
|            | Success        | 0%   | 0% | 0%   | 0% | 0%   | 0% |
|            | Non-Success    | 0%   | 0% | 0%   | 0% | 0%   | 0% |
|            | Withdrawal     | 0%   | 0% | 0%   | 0% | 0%   | 0% |
|            | Total Percent  | 0%   | 0% | 0%   | 0% | 0%   | 0% |
|            | Total Enrolled | 0    | 0  | 0    | 0  | 0    | 0  |
| Pacific Is | slander        |      |    |      |    |      |    |
|            | Success        | 0%   | 0% | 0%   | 0% | 100% | 0% |
|            | Non-Success    | 0%   | 0% | 100% | 0% | 0%   | 0% |
|            | Withdrawal     | 0%   | 0% | 0%   | 0% | 0%   | 0% |
|            | Total Percent  | 0%   | 0% | 100% | 0% | 100% | 0% |
|            | Total Enrolled | 0    | 0  | 1    | 0  | 2    | 0  |
| White      |                |      |    |      |    |      |    |
|            | Success        | 75%  | 0% | 57%  | 0% | 57%  | 0% |
|            | Non-Success    | 13%  | 0% | 29%  | 0% | 0%   | 0% |
|            | Withdrawal     | 13%  | 0% | 14%  | 0% | 43%  | 0% |
|            | Total Percent  | 100% | 0% | 100% | 0% | 100% | 0% |
|            | Total Enrolled | 8    | 0  | 7    | 0  | 7    | 0  |