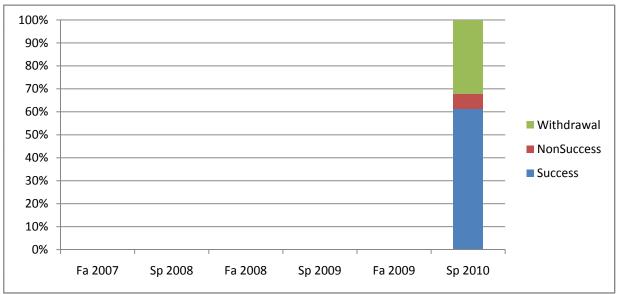

Chabot Success, Non-Success, and Withdrawal Rates By Semester Course: ENGR 11

|                | Fa 2007 | Sp 2008 | Fa 2008 | Sp 2009 | Fa 2009 | Sp 2010 |
|----------------|---------|---------|---------|---------|---------|---------|
| Success        | 0%      | 0%      | 0%      | 0%      | 0%      | 61%     |
| Non-Success    | 0%      | 0%      | 0%      | 0%      | 0%      | 6%      |
| Withdrawal     | 0%      | 0%      | 0%      | 0%      | 0%      | 32%     |
| Total Percent  | 0%      | 0%      | 0%      | 0%      | 0%      | 100%    |
| Total Enrolled | 0       | 0       | 0       | 0       | 0       | 31      |