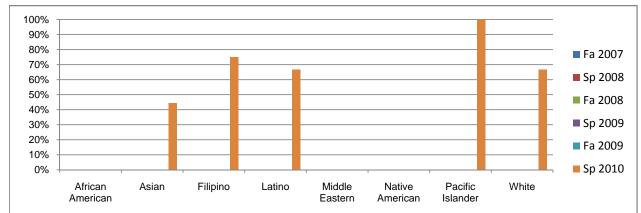

Chabot Success Rates By Ethnicity and Semester Course: ENGR 11

|              |                 | Fa 2007 | Sp 2008 | Fa 2008 | Sp 2009 | Fa 2009 | Sp 2010          |
|--------------|-----------------|---------|---------|---------|---------|---------|------------------|
| African An   | nerican         |         | •       |         | ·       |         | •                |
|              | Success         | 0%      | 0%      | 0%      | 0%      | 0%      | 0%               |
|              | Non-Success     | 0%      | 0%      | 0%      | 0%      | 0%      | 0%               |
|              | Withdrawal      | 0%      | 0%      | 0%      | 0%      | 0%      | 0%               |
|              | Total Percent   | 0%      | 0%      | 0%      | 0%      | 0%      | 0%               |
|              | Total Enrolled  | 0       | 0       | 0       | 0       | 0       | 0                |
| Asian        |                 |         |         |         |         |         |                  |
|              | Success         | 0%      | 0%      | 0%      | 0%      | 0%      | 44%              |
|              | Non-Success     | 0%      | 0%      | 0%      | 0%      | 0%      | 11%              |
|              | Withdrawal      | 0%      | 0%      | 0%      | 0%      | 0%      | 44%              |
|              | Total Percent   | 0%      | 0%      | 0%      | 0%      | 0%      | 100%             |
|              | Total Enrolled  | 0       | 0       | 0       | 0       | 0       | 9                |
| Filipino     |                 |         |         |         |         |         |                  |
| •            | Success         | 0%      | 0%      | 0%      | 0%      | 0%      | 75%              |
|              | Non-Success     | 0%      | 0%      | 0%      | 0%      | 0%      | 0%               |
|              | Withdrawal      | 0%      | 0%      | 0%      | 0%      | 0%      | 25%              |
|              | Total Percent   | 0%      | 0%      | 0%      | 0%      | 0%      | 100%             |
|              | Total Enrolled  | 0       | 0       | 0       | 0       | 0       | 4                |
| Latino       |                 | -       | -       |         |         | -       |                  |
|              | Success         | 0%      | 0%      | 0%      | 0%      | 0%      | 67%              |
|              | Non-Success     | 0%      | 0%      | 0%      | 0%      | 0%      | 8%               |
|              | Withdrawal      | 0%      | 0%      | 0%      | 0%      | 0%      | 25%              |
|              | Total Percent   | 0%      | 0%      | 0%      | 0%      | 0%      | 100%             |
|              | Total Enrolled  | 0       | 0       | 0       | 0       | 0       | 12               |
| Middle Eas   |                 | ·       | ·       | ·       | •       | ·       |                  |
|              | Success         | 0%      | 0%      | 0%      | 0%      | 0%      | 0%               |
|              | Non-Success     | 0%      | 0%      | 0%      | 0%      | 0%      | 0%               |
|              | Withdrawal      | 0%      | 0%      | 0%      | 0%      | 0%      | 0%               |
|              | Total Percent   | 0%      | 0%      | 0%      | 0%      | 0%      | 0%               |
|              | Total Enrolled  | 0       | 0       | 0       | 0       | 0       | 0                |
| Native Am    |                 | ·       | ·       | ·       | •       | ·       | ·                |
|              | Success         | 0%      | 0%      | 0%      | 0%      | 0%      | 0%               |
|              | Non-Success     | 0%      | 0%      | 0%      | 0%      | 0%      | 0%               |
|              | Withdrawal      | 0%      | 0%      | 0%      | 0%      | 0%      | 0%               |
|              | Total Percent   | 0%      | 0%      | 0%      | 0%      | 0%      | 0%               |
|              | Total Enrolled  | 0       | 0       | 0       | 0       | 0       | 0                |
| Pacific Isla |                 | Ū       | · ·     | · ·     | •       | •       | · ·              |
|              | Success         | 0%      | 0%      | 0%      | 0%      | 0%      | 100%             |
|              | Non-Success     | 0%      | 0%      | 0%      | 0%      | 0%      | 0%               |
|              | Withdrawal      | 0%      | 0%      | 0%      | 0%      | 0%      | 0%               |
|              | Total Percent   | 0%      | 0%      | 0%      | 0%      | 0%      | 100%             |
|              | Total Enrolled  | 0/8     | 0 /8    | 0 /8    | 0 /8    | 0 /8    | 2                |
| White        | Total Enrolled  | v       | Ŭ       | Ū       | Ū       | Ū       | 2                |
| White        | Success         | 0%      | 0%      | 0%      | 0%      | 0%      | 67%              |
|              | Non-Success     | 0%      | 0%      | 0%      | 0%      | 0%      | 0%               |
|              | Withdrawal      | 0%      | 0%      | 0%      | 0%      | 0%      | 33%              |
|              | Total Percent   | 0%      | 0%      | 0%      | 0%      | 0%      | 100%             |
|              | Total Enrolled  | 0%      | 0%      | 0%      | 0%      | 0%      | 100%<br><b>3</b> |
|              | i otal Enrolled | U       | U       | U       | U       | U       | 3                |