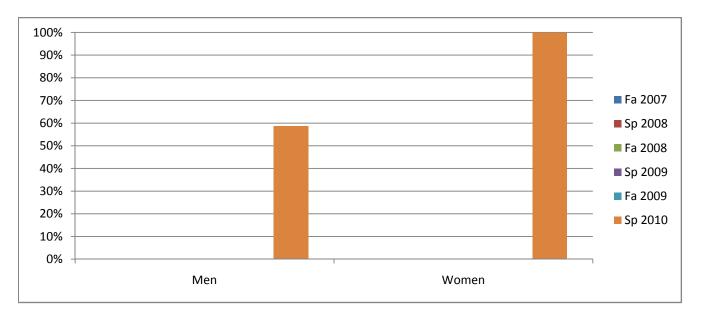

## Chabot Success Rates By Gender and Semester Course: ENGR 11

|                | Fa 2007 | Sp 2008 | Fa 2008 | Sp 2009 | Fa 2009 | Sp 2010 |
|----------------|---------|---------|---------|---------|---------|---------|
| Men            |         |         |         |         |         |         |
| Success        | 0%      | 0%      | 0%      | 0%      | 0%      | 59%     |
| Non-Success    | 0%      | 0%      | 0%      | 0%      | 0%      | 7%      |
| Withdrawal     | 0%      | 0%      | 0%      | 0%      | 0%      | 34%     |
| Total Percent  | 0%      | 0%      | 0%      | 0%      | 0%      | 100%    |
| Total Enrolled | 0       | 0       | 0       | 0       | 0       | 29      |
| Women          |         |         |         |         |         |         |
| Success        | 0%      | 0%      | 0%      | 0%      | 0%      | 100%    |
| Non-Success    | 0%      | 0%      | 0%      | 0%      | 0%      | 0%      |
| Withdrawal     | 0%      | 0%      | 0%      | 0%      | 0%      | 0%      |
| Total Percent  | 0%      | 0%      | 0%      | 0%      | 0%      | 100%    |
| Total Enrolled | 0       | 0       | 0       | 0       | 0       | 2       |