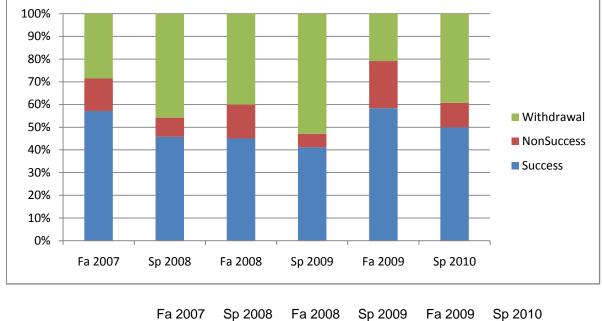

Chabot Success, Non-Success, and Withdrawal Rates By Semester Course: ENGR 22

|                | Fa 2007 | Sp 2008 | Fa 2008 | Sp 2009 | Fa 2009 | Sp 2010 |
|----------------|---------|---------|---------|---------|---------|---------|
| Success        | 57%     | 46%     | 45%     | 41%     | 58%     | 50%     |
| Non-Success    | 14%     | 8%      | 15%     | 6%      | 21%     | 11%     |
| Withdrawal     | 29%     | 46%     | 40%     | 53%     | 21%     | 39%     |
| Total Percent  | 100%    | 100%    | 100%    | 100%    | 100%    | 100%    |
| Total Enrolled | 21      | 24      | 20      | 17      | 24      | 28      |