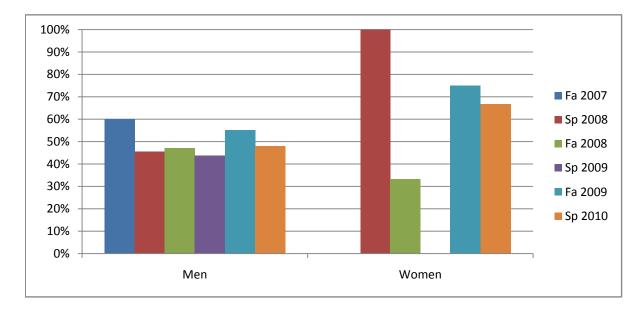

## Chabot Success Rates By Gender and Semester Course: ENGR 22

|                | Fa 2007 | Sp 2008 | Fa 2008 | Sp 2009 | Fa 2009 | Sp 2010 |
|----------------|---------|---------|---------|---------|---------|---------|
| Men            |         |         |         |         |         |         |
| Success        | 60%     | 45%     | 47%     | 44%     | 55%     | 48%     |
| Non-Success    | 15%     | 9%      | 12%     | 6%      | 20%     | 8%      |
| Withdrawal     | 25%     | 45%     | 41%     | 50%     | 25%     | 44%     |
| Total Percent  | 100%    | 100%    | 100%    | 100%    | 100%    | 100%    |
| Total Enrolled | 20      | 22      | 17      | 16      | 20      | 25      |
| Women          |         |         |         |         |         |         |
| Success        | 0%      | 100%    | 33%     | 0%      | 75%     | 67%     |
| Non-Success    | 0%      | 0%      | 33%     | 0%      | 25%     | 33%     |
| Withdrawal     | 100%    | 0%      | 33%     | 100%    | 0%      | 0%      |
| Total Percent  | 100%    | 100%    | 100%    | 100%    | 100%    | 100%    |
| Total Enrolled | 1       | 1       | 3       | 1       | 4       | 3       |