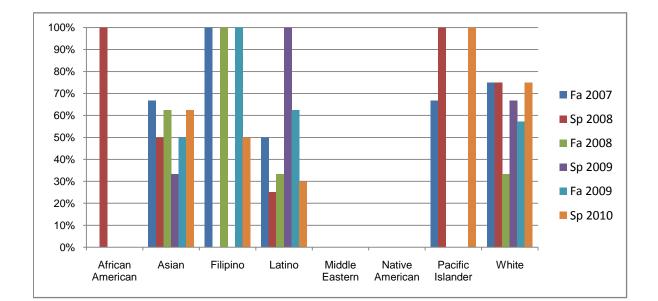

## Chabot Success Rates By Ethnicity and Semester Course: ENGR 22

|                  |                | Fa 2007 | Sp 2008 | Fa 2008 | Sp 2009 | Fa 2009 | Sp 2010 |
|------------------|----------------|---------|---------|---------|---------|---------|---------|
| African American |                |         |         |         |         |         |         |
|                  | Success        | 0%      | 100%    | 0%      | 0%      | 0%      | 0%      |
|                  | Non-Success    | 0%      | 0%      | 0%      | 0%      | 50%     | 50%     |
|                  | Withdrawal     | 100%    | 0%      | 0%      | 0%      | 50%     | 50%     |
|                  | Total Percent  | 100%    | 100%    | 0%      | 0%      | 100%    | 100%    |
|                  | Total Enrolled | 3       | 1       | 0       | 0       | 2       | 2       |
| Asian            |                |         |         |         |         |         |         |
|                  | Success        | 67%     | 50%     | 63%     | 33%     | 50%     | 63%     |
|                  | Non-Success    | 33%     | 0%      | 0%      | 11%     | 25%     | 13%     |
|                  | Withdrawal     | 0%      | 50%     | 38%     | 56%     | 25%     | 25%     |
|                  | Total Percent  | 100%    | 100%    | 100%    | 100%    | 100%    | 100%    |
|                  | Total Enrolled | 6       | 8       | 8       | 9       | 4       | 8       |
| Filipino         |                |         |         |         |         |         |         |
| -                | Success        | 100%    | 0%      | 100%    | 0%      | 100%    | 50%     |
|                  | Non-Success    | 0%      | 25%     | 0%      | 0%      | 0%      | 0%      |
|                  | Withdrawal     | 0%      | 75%     | 0%      | 100%    | 0%      | 50%     |
|                  | Total Percent  | 100%    | 100%    | 100%    | 100%    | 100%    | 100%    |
|                  | Total Enrolled | 1       | 4       | 1       | 1       | 1       | 2       |
| Latino           |                |         |         |         |         |         |         |
|                  | Success        | 50%     | 25%     | 33%     | 100%    | 63%     | 30%     |
|                  | Non-Success    | 0%      | 25%     | 33%     | 0%      | 25%     | 10%     |
|                  | Withdrawal     | 50%     | 50%     | 33%     | 0%      | 13%     | 60%     |
|                  | Total Percent  | 100%    | 100%    | 100%    | 100%    | 100%    | 100%    |
|                  | Total Enrolled | 2       | 4       | 6       | 2       | 8       | 10      |
| Middle E         | astern         |         |         |         |         |         |         |
|                  | Success        | 0%      | 0%      | 0%      | 0%      | 0%      | 0%      |
|                  | Non-Success    | 0%      | 0%      | 0%      | 0%      | 0%      | 0%      |
|                  | Withdrawal     | 0%      | 0%      | 0%      | 0%      | 0%      | 0%      |
|                  |                |         |         |         |         |         |         |

|            | Total Percent  | 0%   | 0%   | 0%   | 0%   | 0%   | 0%   |
|------------|----------------|------|------|------|------|------|------|
|            | Total Enrolled | 0    | 0    | 0    | 0    | 0    | 0    |
| Native A   | merican        |      |      |      |      |      |      |
|            | Success        | 0%   | 0%   | 0%   | 0%   | 0%   | 0%   |
|            | Non-Success    | 0%   | 0%   | 0%   | 0%   | 0%   | 0%   |
|            | Withdrawal     | 0%   | 0%   | 0%   | 0%   | 0%   | 0%   |
|            | Total Percent  | 0%   | 0%   | 0%   | 0%   | 0%   | 0%   |
|            | Total Enrolled | 0    | 0    | 0    | 0    | 0    | 0    |
| Pacific Is | slander        |      |      |      |      |      |      |
|            | Success        | 67%  | 100% | 0%   | 0%   | 0%   | 100% |
|            | Non-Success    | 33%  | 0%   | 100% | 0%   | 0%   | 0%   |
|            | Withdrawal     | 0%   | 0%   | 0%   | 100% | 0%   | 0%   |
|            | Total Percent  | 100% | 100% | 100% | 100% | 0%   | 100% |
|            | Total Enrolled | 3    | 1    | 1    | 1    | 0    | 1    |
| White      |                |      |      |      |      |      |      |
|            | Success        | 75%  | 75%  | 33%  | 67%  | 57%  | 75%  |
|            | Non-Success    | 0%   | 0%   | 0%   | 0%   | 14%  | 0%   |
|            | Withdrawal     | 25%  | 25%  | 67%  | 33%  | 29%  | 25%  |
|            | Total Percent  | 100% | 100% | 100% | 100% | 100% | 100% |
|            | Total Enrolled | 4    | 4    | 3    | 3    | 7    | 4    |