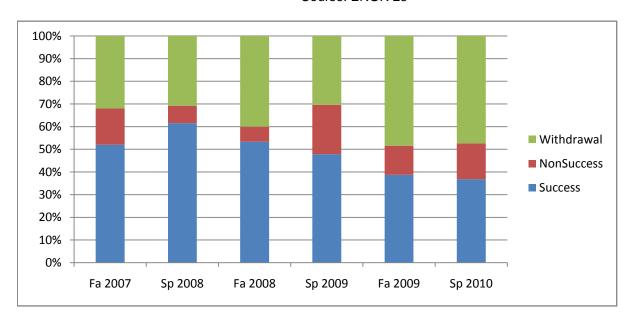

Chabot Success, Non-Success, and Withdrawal Rates By Semester Course: ENGR 25

|                | Fa 2007 | Sp 2008 | Fa 2008 | Sp 2009 | Fa 2009 | Sp 2010 |
|----------------|---------|---------|---------|---------|---------|---------|
| Success        | 52%     | 62%     | 53%     | 48%     | 39%     | 37%     |
| Non-Success    | 16%     | 8%      | 7%      | 22%     | 13%     | 16%     |
| Withdrawal     | 32%     | 31%     | 40%     | 30%     | 48%     | 47%     |
| Total Percent  | 100%    | 100%    | 100%    | 100%    | 100%    | 100%    |
| Total Enrolled | 25      | 13      | 15      | 23      | 31      | 19      |