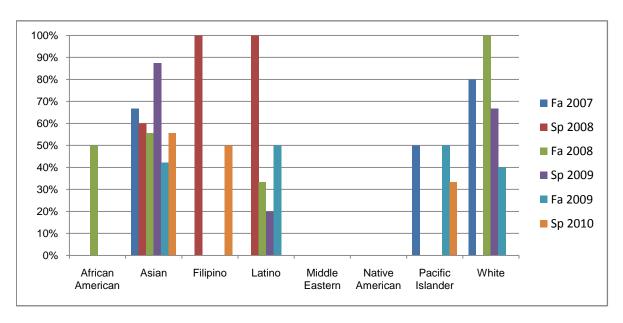

Chabot Success Rates By Ethnicity and Semester Course: ENGR 25

|                  | Fa 2007 | Sp 2008 | Fa 2008 | Sp 2009 | Fa 2009 | Sp 2010 |
|------------------|---------|---------|---------|---------|---------|---------|
| African American |         |         |         |         |         |         |
| Success          | 0%      | 0%      | 50%     | 0%      | 0%      | 0%      |
| Non-Success      | 0%      | 0%      | 0%      | 0%      | 0%      | 0%      |
| Withdrawal       | 100%    | 100%    | 50%     | 0%      | 0%      | 0%      |
| Total Percent    | 100%    | 100%    | 100%    | 0%      | 0%      | 0%      |
| Total Enrolled   | 2       | 1       | 2       | 0       | 0       | 0       |
| Asian            |         |         |         |         |         |         |
| Success          | 67%     | 60%     | 56%     | 88%     | 42%     | 56%     |
| Non-Success      | 17%     | 10%     | 11%     | 0%      | 11%     | 11%     |
| Withdrawal       | 17%     | 30%     | 33%     | 13%     | 47%     | 33%     |
| Total Percent    | 100%    | 100%    | 100%    | 100%    | 100%    | 100%    |
| Total Enrolled   | 12      | 10      | 9       | 8       | 19      | 9       |
| Filipino         |         |         |         |         |         |         |
| Success          | 0%      | 100%    | 0%      | 0%      | 0%      | 50%     |
| Non-Success      | 0%      | 0%      | 0%      | 40%     | 0%      | 50%     |
| Withdrawal       | 0%      | 0%      | 0%      | 60%     | 100%    | 0%      |
| Total Percent    | 0%      | 100%    | 0%      | 100%    | 100%    | 100%    |
| Total Enrolled   | 0       | 1       | 0       | 5       | 2       | 2       |
| Latino           |         |         |         |         |         |         |
| Success          | 0%      | 100%    | 33%     | 20%     | 50%     | 0%      |
| Non-Success      | 0%      | 0%      | 0%      | 40%     | 50%     | 20%     |
| Withdrawal       | 100%    | 0%      | 67%     | 40%     | 0%      | 80%     |
| Total Percent    | 100%    | 100%    | 100%    | 100%    | 100%    | 100%    |
| Total Enrolled   | 2       | 1       | 3       | 5       | 2       | 5       |
| Middle Eastern   |         |         |         |         |         |         |
| Success          | 0%      | 0%      | 0%      | 0%      | 0%      | 0%      |
| Non-Success      | 100%    | 0%      | 0%      | 0%      | 0%      | 0%      |
| Withdrawal       | 0%      | 0%      | 0%      | 0%      | 100%    | 0%      |

|            | Total Percent  | 100% | 0% | 0%   | 0%   | 100% | 0%   |
|------------|----------------|------|----|------|------|------|------|
|            | Total Enrolled | 1    | 0  | 0    | 0    | 1    | 0    |
| Native Ar  | merican        |      |    |      |      |      |      |
|            | Success        | 0%   | 0% | 0%   | 0%   | 0%   | 0%   |
|            | Non-Success    | 0%   | 0% | 0%   | 0%   | 0%   | 0%   |
|            | Withdrawal     | 0%   | 0% | 0%   | 0%   | 0%   | 0%   |
|            | Total Percent  | 0%   | 0% | 0%   | 0%   | 0%   | 0%   |
|            | Total Enrolled | 0    | 0  | 0    | 0    | 0    | 0    |
| Pacific Is | lander         |      |    |      |      |      |      |
|            | Success        | 50%  | 0% | 0%   | 0%   | 50%  | 33%  |
|            | Non-Success    | 50%  | 0% | 0%   | 0%   | 50%  | 0%   |
|            | Withdrawal     | 0%   | 0% | 0%   | 100% | 0%   | 67%  |
|            | Total Percent  | 100% | 0% | 0%   | 100% | 100% | 100% |
|            | Total Enrolled | 2    | 0  | 0    | 1    | 2    | 3    |
| White      |                |      |    |      |      |      |      |
|            | Success        | 80%  | 0% | 100% | 67%  | 40%  | 0%   |
|            | Non-Success    | 0%   | 0% | 0%   | 33%  | 0%   | 0%   |
|            | Withdrawal     | 20%  | 0% | 0%   | 0%   | 60%  | 0%   |
|            | Total Percent  | 100% | 0% | 100% | 100% | 100% | 0%   |
|            | Total Enrolled | 5    | 0  | 1    | 3    | 5    | 0    |