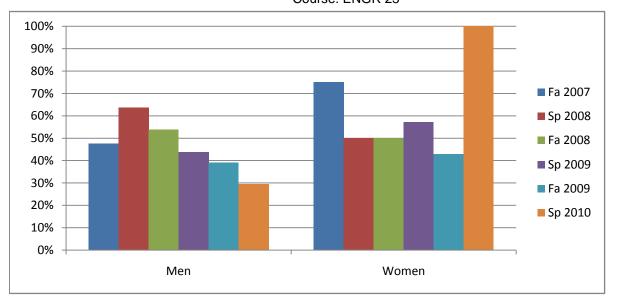

Chabot Success Rates By Gender and Semester Course: ENGR 25

|                | Fa 2007 | Sp 2008 | Fa 2008 | Sp 2009 | Fa 2009 | Sp 2010 |
|----------------|---------|---------|---------|---------|---------|---------|
| Men            |         |         |         | -       |         | -       |
| Success        | 48%     | 64%     | 54%     | 44%     | 39%     | 29%     |
| Non-Success    | 19%     | 9%      | 8%      | 31%     | 17%     | 18%     |
| Withdrawal     | 33%     | 27%     | 38%     | 25%     | 43%     | 53%     |
| Total Percent  | 100%    | 100%    | 100%    | 100%    | 100%    | 100%    |
| Total Enrolled | 21      | 11      | 13      | 16      | 23      | 17      |
| Women          |         |         |         |         |         |         |
| Success        | 75%     | 50%     | 50%     | 57%     | 43%     | 100%    |
| Non-Success    | 0%      | 0%      | 0%      | 0%      | 0%      | 0%      |
| Withdrawal     | 25%     | 50%     | 50%     | 43%     | 57%     | 0%      |
| Total Percent  | 100%    | 100%    | 100%    | 100%    | 100%    | 100%    |
| Total Enrolled | 4       | 2       | 2       | 7       | 7       | 2       |