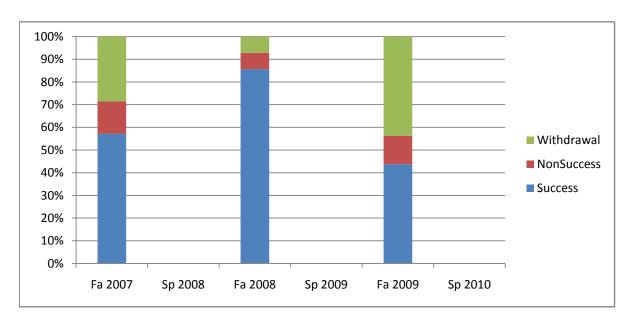

Chabot Success, Non-Success, and Withdrawal Rates By Semester Course: ENGR 36

|                | Fa 2007 | Sp 2008 | Fa 2008 | Sp 2009 | Fa 2009 | Sp 2010 |
|----------------|---------|---------|---------|---------|---------|---------|
| Success        | 57%     | 0%      | 86%     | 0%      | 44%     | 0%      |
| Non-Success    | 14%     | 0%      | 7%      | 0%      | 13%     | 0%      |
| Withdrawal     | 29%     | 0%      | 7%      | 0%      | 44%     | 0%      |
| Total Percent  | 100%    | 0%      | 100%    | 0%      | 100%    | 0%      |
| Total Enrolled | 7       | 0       | 14      | 0       | 16      | 0       |