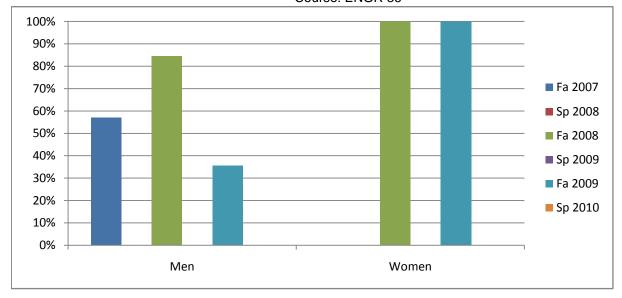

Chabot Success Rates By Gender and Semester Course: ENGR 36

|                | Fa 2007 | Sp 2008 | Fa 2008 | Sp 2009 | Fa 2009 | Sp 2010 |
|----------------|---------|---------|---------|---------|---------|---------|
| Men            |         | •       |         | ·       |         | ·       |
| Success        | 57%     | 0%      | 85%     | 0%      | 36%     | 0%      |
| Non-Success    | 14%     | 0%      | 8%      | 0%      | 14%     | 0%      |
| Withdrawal     | 29%     | 0%      | 8%      | 0%      | 50%     | 0%      |
| Total Percent  | 100%    | 0%      | 100%    | 0%      | 100%    | 0%      |
| Total Enrolled | 7       | 0       | 13      | 0       | 14      | 0       |
| Women          |         |         |         |         |         |         |
| Success        | 0%      | 0%      | 100%    | 0%      | 100%    | 0%      |
| Non-Success    | 0%      | 0%      | 0%      | 0%      | 0%      | 0%      |
| Withdrawal     | 0%      | 0%      | 0%      | 0%      | 0%      | 0%      |
| Total Percent  | 0%      | 0%      | 100%    | 0%      | 100%    | 0%      |
| Total Enrolled | 0       | 0       | 1       | 0       | 2       | 0       |