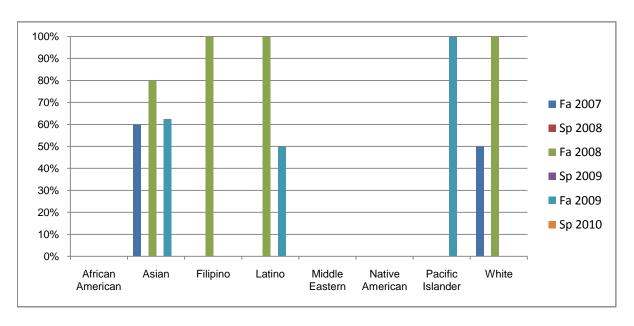

Chabot Success Rates By Ethnicity and Semester Course: ENGR 36

|                  | Fa 2007 | Sp 2008 | Fa 2008 | Sp 2009 | Fa 2009 | Sp 2010 |
|------------------|---------|---------|---------|---------|---------|---------|
| African American |         |         |         |         |         |         |
| Success          | 0%      | 0%      | 0%      | 0%      | 0%      | 0%      |
| Non-Success      | 0%      | 0%      | 100%    | 0%      | 100%    | 0%      |
| Withdrawal       | 0%      | 0%      | 0%      | 0%      | 0%      | 0%      |
| Total Percent    | 0%      | 0%      | 100%    | 0%      | 100%    | 0%      |
| Total Enrolled   | 0       | 0       | 1       | 0       | 1       | 0       |
| Asian            |         |         |         |         |         |         |
| Success          | 60%     | 0%      | 80%     | 0%      | 63%     | 0%      |
| Non-Success      | 20%     | 0%      | 0%      | 0%      | 0%      | 0%      |
| Withdrawal       | 20%     | 0%      | 20%     | 0%      | 38%     | 0%      |
| Total Percent    | 100%    | 0%      | 100%    | 0%      | 100%    | 0%      |
| Total Enrolled   | 5       | 0       | 5       | 0       | 8       | 0       |
| Filipino         |         |         |         |         |         |         |
| Success          | 0%      | 0%      | 100%    | 0%      | 0%      | 0%      |
| Non-Success      | 0%      | 0%      | 0%      | 0%      | 0%      | 0%      |
| Withdrawal       | 0%      | 0%      | 0%      | 0%      | 0%      | 0%      |
| Total Percent    | 0%      | 0%      | 100%    | 0%      | 0%      | 0%      |
| Total Enrolled   | 0       | 0       | 2       | 0       | 0       | 0       |
| Latino           |         |         |         |         |         |         |
| Success          | 0%      | 0%      | 100%    | 0%      | 50%     | 0%      |
| Non-Success      | 0%      | 0%      | 0%      | 0%      | 0%      | 0%      |
| Withdrawal       | 0%      | 0%      | 0%      | 0%      | 50%     | 0%      |
| Total Percent    | 0%      | 0%      | 100%    | 0%      | 100%    | 0%      |
| Total Enrolled   | 0       | 0       | 1       | 0       | 2       | 0       |
| Middle Eastern   |         |         |         |         |         |         |
| Success          | 0%      | 0%      | 0%      | 0%      | 0%      | 0%      |
| Non-Success      | 0%      | 0%      | 0%      | 0%      | 0%      | 0%      |
| Withdrawal       | 0%      | 0%      | 0%      | 0%      | 0%      | 0%      |

|           | Total Percent   | 0%   | 0% | 0%   | 0% | 0%   | 00/ |
|-----------|-----------------|------|----|------|----|------|-----|
|           |                 |      |    |      |    |      | 0%  |
|           | Total Enrolled  | 0    | 0  | 0    | 0  | 0    | 0   |
| Native A  | <b>American</b> |      |    |      |    |      |     |
|           | Success         | 0%   | 0% | 0%   | 0% | 0%   | 0%  |
|           | Non-Success     | 0%   | 0% | 0%   | 0% | 0%   | 0%  |
|           | Withdrawal      | 0%   | 0% | 0%   | 0% | 0%   | 0%  |
|           | Total Percent   | 0%   | 0% | 0%   | 0% | 0%   | 0%  |
|           | Total Enrolled  | 0    | 0  | 0    | 0  | 0    | 0   |
| Pacific I | slander         |      |    |      |    |      |     |
|           | Success         | 0%   | 0% | 0%   | 0% | 100% | 0%  |
|           | Non-Success     | 0%   | 0% | 0%   | 0% | 0%   | 0%  |
|           | Withdrawal      | 0%   | 0% | 0%   | 0% | 0%   | 0%  |
|           | Total Percent   | 0%   | 0% | 0%   | 0% | 100% | 0%  |
|           | Total Enrolled  | 0    | 0  | 0    | 0  | 1    | 0   |
| White     |                 |      |    |      |    |      |     |
|           | Success         | 50%  | 0% | 100% | 0% | 0%   | 0%  |
|           | Non-Success     | 0%   | 0% | 0%   | 0% | 25%  | 0%  |
|           | Withdrawal      | 50%  | 0% | 0%   | 0% | 75%  | 0%  |
|           | Total Percent   | 100% | 0% | 100% | 0% | 100% | 0%  |
|           | Total Enrolled  | 2    | 0  | 5    | 0  | 4    | 0   |