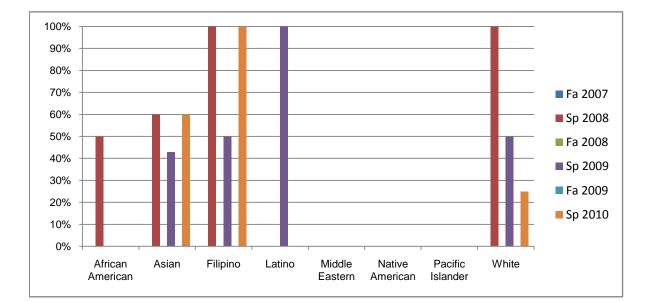

## Chabot Success Rates By Ethnicity and Semester Course: ENGR 43

|           |                | Fa 2007 | Sp 2008 | Fa 2008 | Sp 2009 | Fa 2009 | Sp 2010 |
|-----------|----------------|---------|---------|---------|---------|---------|---------|
| African A | merican        |         |         |         |         |         |         |
|           | Success        | 0%      | 50%     | 0%      | 0%      | 0%      | 0%      |
|           | Non-Success    | 0%      | 0%      | 0%      | 0%      | 0%      | 0%      |
|           | Withdrawal     | 0%      | 50%     | 0%      | 100%    | 0%      | 100%    |
|           | Total Percent  | 0%      | 100%    | 0%      | 100%    | 0%      | 100%    |
|           | Total Enrolled | 0       | 2       | 0       | 1       | 0       | 2       |
| Asian     |                |         |         |         |         |         |         |
|           | Success        | 0%      | 60%     | 0%      | 43%     | 0%      | 60%     |
|           | Non-Success    | 0%      | 0%      | 0%      | 14%     | 0%      | 10%     |
|           | Withdrawal     | 0%      | 40%     | 0%      | 43%     | 0%      | 30%     |
|           | Total Percent  | 0%      | 100%    | 0%      | 100%    | 0%      | 100%    |
|           | Total Enrolled | 0       | 5       | 0       | 7       | 0       | 10      |
| Filipino  |                |         |         |         |         |         |         |
|           | Success        | 0%      | 100%    | 0%      | 50%     | 0%      | 100%    |
|           | Non-Success    | 0%      | 0%      | 0%      | 0%      | 0%      | 0%      |
|           | Withdrawal     | 0%      | 0%      | 0%      | 50%     | 0%      | 0%      |
|           | Total Percent  | 0%      | 100%    | 0%      | 100%    | 0%      | 100%    |
|           | Total Enrolled | 0       | 1       | 0       | 2       | 0       | 1       |
| Latino    |                |         |         |         |         |         |         |
|           | Success        | 0%      | 0%      | 0%      | 100%    | 0%      | 0%      |
|           | Non-Success    | 0%      | 0%      | 0%      | 0%      | 0%      | 0%      |
|           | Withdrawal     | 0%      | 0%      | 0%      | 0%      | 0%      | 100%    |
|           | Total Percent  | 0%      | 0%      | 0%      | 100%    | 0%      | 100%    |
|           | Total Enrolled | 0       | 0       | 0       | 1       | 0       | 1       |
| Middle Ea | astern         |         |         |         |         |         |         |
|           | Success        | 0%      | 0%      | 0%      | 0%      | 0%      | 0%      |
|           | Non-Success    | 0%      | 0%      | 0%      | 0%      | 0%      | 0%      |
|           | Withdrawal     | 0%      | 0%      | 0%      | 0%      | 0%      | 0%      |

|            | Total Percent  | 0% | 0%   | 0% | 0%   | 0% | 0%   |
|------------|----------------|----|------|----|------|----|------|
|            | Total Enrolled | 0  | 0    | 0  | 0    | 0  | 0    |
| Native A   | merican        |    |      |    |      |    |      |
|            | Success        | 0% | 0%   | 0% | 0%   | 0% | 0%   |
|            | Non-Success    | 0% | 0%   | 0% | 0%   | 0% | 0%   |
|            | Withdrawal     | 0% | 0%   | 0% | 0%   | 0% | 0%   |
|            | Total Percent  | 0% | 0%   | 0% | 0%   | 0% | 0%   |
|            | Total Enrolled | 0  | 0    | 0  | 0    | 0  | 0    |
| Pacific Is | slander        |    |      |    |      |    |      |
|            | Success        | 0% | 0%   | 0% | 0%   | 0% | 0%   |
|            | Non-Success    | 0% | 0%   | 0% | 0%   | 0% | 0%   |
|            | Withdrawal     | 0% | 100% | 0% | 0%   | 0% | 100% |
|            | Total Percent  | 0% | 100% | 0% | 0%   | 0% | 100% |
|            | Total Enrolled | 0  | 1    | 0  | 0    | 0  | 1    |
| White      |                |    |      |    |      |    |      |
|            | Success        | 0% | 100% | 0% | 50%  | 0% | 25%  |
|            | Non-Success    | 0% | 0%   | 0% | 0%   | 0% | 50%  |
|            | Withdrawal     | 0% | 0%   | 0% | 50%  | 0% | 25%  |
|            | Total Percent  | 0% | 100% | 0% | 100% | 0% | 100% |
|            | Total Enrolled | 0  | 3    | 0  | 2    | 0  | 4    |