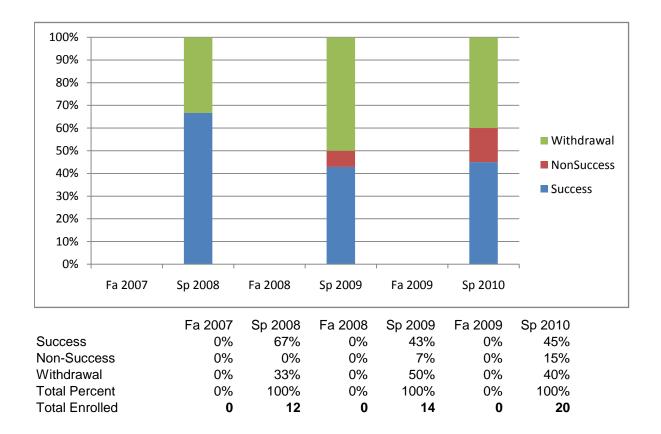

## College\_Totals\_Course

Chabot Success, Non-Success, and Withdrawal Rates By Semester Course: ENGR 43