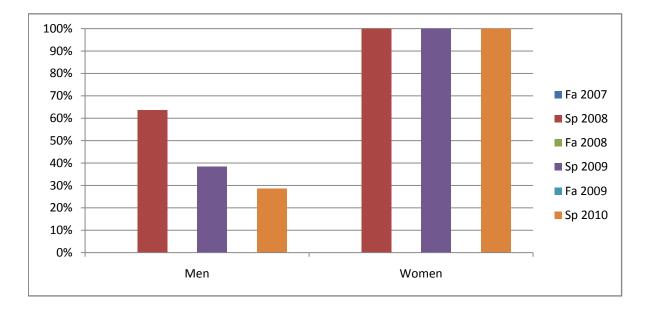

## Chabot Success Rates By Gender and Semester Course: ENGR 43

|                | Fa 2007 | Sp 2008 | Fa 2008 | Sp 2009 | Fa 2009 | Sp 2010 |
|----------------|---------|---------|---------|---------|---------|---------|
| Men            |         |         |         |         |         |         |
| Success        | 0%      | 64%     | 0%      | 38%     | 0%      | 29%     |
| Non-Success    | 0%      | 0%      | 0%      | 8%      | 0%      | 14%     |
| Withdrawal     | 0%      | 36%     | 0%      | 54%     | 0%      | 57%     |
| Total Percent  | 0%      | 100%    | 0%      | 100%    | 0%      | 100%    |
| Total Enrolled | 0       | 11      | 0       | 13      | 0       | 14      |
| Women          |         |         |         |         |         |         |
| Success        | 0%      | 100%    | 0%      | 100%    | 0%      | 100%    |
| Non-Success    | 0%      | 0%      | 0%      | 0%      | 0%      | 0%      |
| Withdrawal     | 0%      | 0%      | 0%      | 0%      | 0%      | 0%      |
| Total Percent  | 0%      | 100%    | 0%      | 100%    | 0%      | 100%    |
| Total Enrolled | 0       | 1       | 0       | 1       | 0       | 5       |