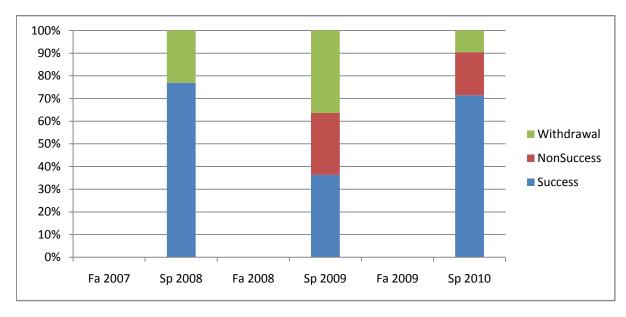

Chabot Success, Non-Success, and Withdrawal Rates By Semester Course: ENGR 45

|                | Fa 2007 | Sp 2008 | Fa 2008 | Sp 2009 | Fa 2009 | Sp 2010 |
|----------------|---------|---------|---------|---------|---------|---------|
| Success        | 0%      | 77%     | 0%      | 36%     | 0%      | 71%     |
| Non-Success    | 0%      | 0%      | 0%      | 27%     | 0%      | 19%     |
| Withdrawal     | 0%      | 23%     | 0%      | 36%     | 0%      | 10%     |
| Total Percent  | 0%      | 100%    | 0%      | 100%    | 0%      | 100%    |
| Total Enrolled | 0       | 13      | 0       | 11      | 0       | 21      |