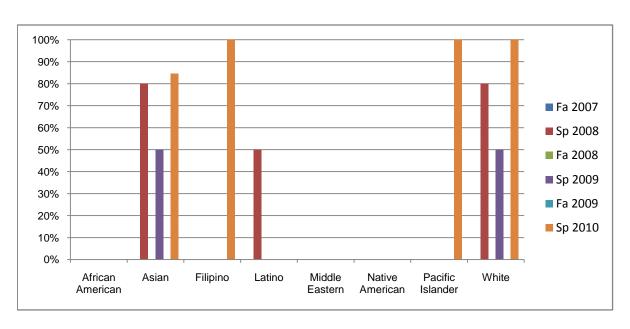

Chabot Success Rates By Ethnicity and Semester Course: ENGR 45

|           |                | Fa 2007 | Sp 2008 | Fa 2008 | Sp 2009 | Fa 2009 | Sp 2010 |
|-----------|----------------|---------|---------|---------|---------|---------|---------|
| African A | American       |         | •       |         |         |         |         |
|           | Success        | 0%      | 0%      | 0%      | 0%      | 0%      | 0%      |
|           | Non-Success    | 0%      | 0%      | 0%      | 0%      | 0%      | 100%    |
|           | Withdrawal     | 0%      | 0%      | 0%      | 0%      | 0%      | 0%      |
|           | Total Percent  | 0%      | 0%      | 0%      | 0%      | 0%      | 100%    |
|           | Total Enrolled | 0       | 0       | 0       | 0       | 0       | 1       |
| Asian     |                |         |         |         |         |         |         |
|           | Success        | 0%      | 80%     | 0%      | 50%     | 0%      | 85%     |
|           | Non-Success    | 0%      | 0%      | 0%      | 17%     | 0%      | 15%     |
|           | Withdrawal     | 0%      | 20%     | 0%      | 33%     | 0%      | 0%      |
|           | Total Percent  | 0%      | 100%    | 0%      | 100%    | 0%      | 100%    |
|           | Total Enrolled | 0       | 5       | 0       | 6       | 0       | 13      |
| Filipino  |                |         |         |         |         |         |         |
|           | Success        | 0%      | 0%      | 0%      | 0%      | 0%      | 100%    |
|           | Non-Success    | 0%      | 0%      | 0%      | 100%    | 0%      | 0%      |
|           | Withdrawal     | 0%      | 0%      | 0%      | 0%      | 0%      | 0%      |
|           | Total Percent  | 0%      | 0%      | 0%      | 100%    | 0%      | 100%    |
|           | Total Enrolled | 0       | 0       | 0       | 1       | 0       | 1       |
| Latino    |                |         |         |         |         |         |         |
|           | Success        | 0%      | 50%     | 0%      | 0%      | 0%      | 0%      |
|           | Non-Success    | 0%      | 0%      | 0%      | 100%    | 0%      | 33%     |
|           | Withdrawal     | 0%      | 50%     | 0%      | 0%      | 0%      | 67%     |
|           | Total Percent  | 0%      | 100%    | 0%      | 100%    | 0%      | 100%    |
|           | Total Enrolled | 0       | 2       | 0       | 1       | 0       | 3       |
| Middle E  | astern         |         |         |         |         |         |         |
|           | Success        | 0%      | 0%      | 0%      | 0%      | 0%      | 0%      |
|           | Non-Success    | 0%      | 0%      | 0%      | 0%      | 0%      | 0%      |
|           | Withdrawal     | 0%      | 0%      | 0%      | 0%      | 0%      | 0%      |
|           |                |         |         |         |         |         |         |

|            | Total Percent  | 0% | 0%   | 0% | 0%   | 0% | 0%   |
|------------|----------------|----|------|----|------|----|------|
|            | Total Enrolled | 0  | 0    | 0  | 0    | 0  | 0    |
| Native A   | merican        |    |      |    |      |    |      |
|            | Success        | 0% | 0%   | 0% | 0%   | 0% | 0%   |
|            | Non-Success    | 0% | 0%   | 0% | 0%   | 0% | 0%   |
|            | Withdrawal     | 0% | 0%   | 0% | 0%   | 0% | 0%   |
|            | Total Percent  | 0% | 0%   | 0% | 0%   | 0% | 0%   |
|            | Total Enrolled | 0  | 0    | 0  | 0    | 0  | 0    |
| Pacific Is | slander        |    |      |    |      |    |      |
|            | Success        | 0% | 0%   | 0% | 0%   | 0% | 100% |
|            | Non-Success    | 0% | 0%   | 0% | 0%   | 0% | 0%   |
|            | Withdrawal     | 0% | 0%   | 0% | 0%   | 0% | 0%   |
|            | Total Percent  | 0% | 0%   | 0% | 0%   | 0% | 100% |
|            | Total Enrolled | 0  | 0    | 0  | 0    | 0  | 1    |
| White      |                |    |      |    |      |    |      |
|            | Success        | 0% | 80%  | 0% | 50%  | 0% | 100% |
|            | Non-Success    | 0% | 0%   | 0% | 0%   | 0% | 0%   |
|            | Withdrawal     | 0% | 20%  | 0% | 50%  | 0% | 0%   |
|            | Total Percent  | 0% | 100% | 0% | 100% | 0% | 100% |
|            | Total Enrolled | 0  | 5    | 0  | 2    | 0  | 2    |