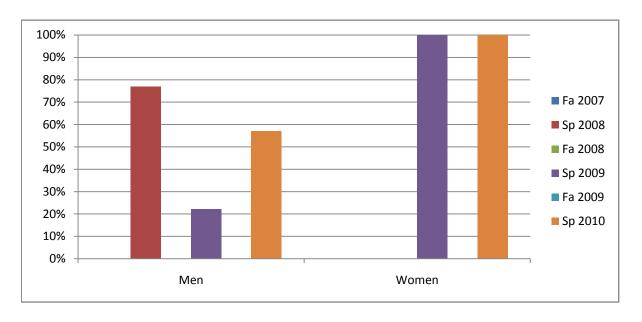

Chabot Success Rates By Gender and Semester Course: ENGR 45

|                | Fa 2007 | Sp 2008 | Fa 2008 | Sp 2009 | Fa 2009 | Sp 2010 |
|----------------|---------|---------|---------|---------|---------|---------|
| Men            |         |         |         |         |         |         |
| Success        | 0%      | 77%     | 0%      | 22%     | 0%      | 57%     |
| Non-Success    | 0%      | 0%      | 0%      | 33%     | 0%      | 29%     |
| Withdrawal     | 0%      | 23%     | 0%      | 44%     | 0%      | 14%     |
| Total Percent  | 0%      | 100%    | 0%      | 100%    | 0%      | 100%    |
| Total Enrolled | 0       | 13      | 0       | 9       | 0       | 14      |
| Women          |         |         |         |         |         |         |
| Success        | 0%      | 0%      | 0%      | 100%    | 0%      | 100%    |
| Non-Success    | 0%      | 0%      | 0%      | 0%      | 0%      | 0%      |
| Withdrawal     | 0%      | 0%      | 0%      | 0%      | 0%      | 0%      |
| Total Percent  | 0%      | 0%      | 0%      | 100%    | 0%      | 100%    |
| Total Enrolled | 0       | 0       | 0       | 2       | 0       | 6       |