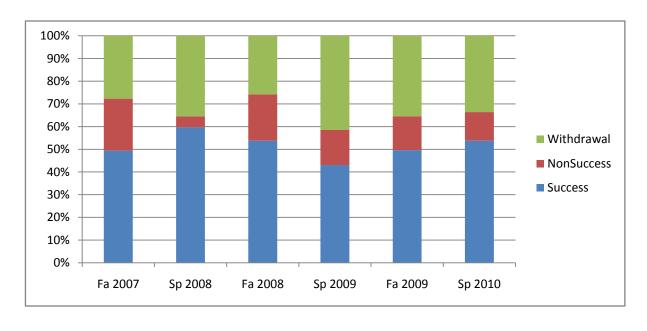

Chabot Success, Non-Success, and Withdrawal Rates By Semester Discipline: ENGR

|                | Fa 2007 | Sp 2008 | Fa 2008 | Sp 2009 | Fa 2009 | Sp 2010 |
|----------------|---------|---------|---------|---------|---------|---------|
| Success        | 49%     | 60%     | 54%     | 43%     | 50%     | 54%     |
| Non-Success    | 23%     | 5%      | 20%     | 15%     | 15%     | 13%     |
| Withdrawal     | 28%     | 35%     | 26%     | 42%     | 35%     | 34%     |
| Total Percent  | 100%    | 100%    | 100%    | 100%    | 100%    | 100%    |
| Total Enrolled | 83      | 62      | 93      | 65      | 127     | 119     |