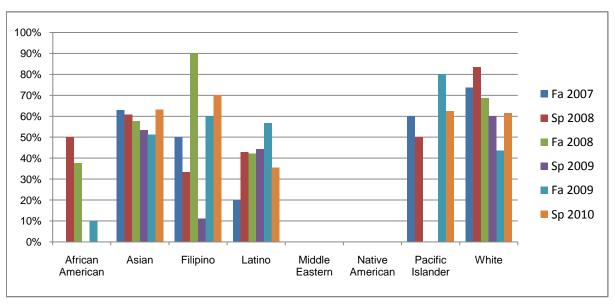

Chabot Success Rates By Ethnicity and Semester Discipline: ENGR

|           |                | Fa 2007 | Sp 2008 | Fa 2008 | Sp 2009 | Fa 2009 | Sp 2010 |
|-----------|----------------|---------|---------|---------|---------|---------|---------|
| African A | merican        |         |         |         |         |         |         |
|           | Success        | 0%      | 50%     | 38%     | 0%      | 10%     | 0%      |
|           | Non-Success    | 13%     | 0%      | 25%     | 0%      | 30%     | 40%     |
|           | Withdrawal     | 88%     | 50%     | 38%     | 100%    | 60%     | 60%     |
|           | Total Percent  | 100%    | 100%    | 100%    | 100%    | 100%    | 100%    |
|           | Total Enrolled | 8       | 4       | 8       | 1       | 10      | 5       |
| Asian     |                |         |         |         |         |         |         |
|           | Success        | 63%     | 61%     | 58%     | 53%     | 51%     | 63%     |
|           | Non-Success    | 26%     | 4%      | 8%      | 10%     | 13%     | 12%     |
|           | Withdrawal     | 11%     | 36%     | 35%     | 37%     | 36%     | 24%     |
|           | Total Percent  | 100%    | 100%    | 100%    | 100%    | 100%    | 100%    |
|           | Total Enrolled | 27      | 28      | 26      | 30      | 45      | 49      |
| Filipino  |                |         |         |         |         |         |         |
| •         | Success        | 50%     | 33%     | 90%     | 11%     | 60%     | 70%     |
|           | Non-Success    | 25%     | 17%     | 0%      | 33%     | 10%     | 10%     |
|           | Withdrawal     | 25%     | 50%     | 10%     | 56%     | 30%     | 20%     |
|           | Total Percent  | 100%    | 100%    | 100%    | 100%    | 100%    | 100%    |
|           | Total Enrolled | 8       | 6       | 10      | 9       | 10      | 10      |
| Latino    |                |         |         |         |         |         |         |
|           | Success        | 20%     | 43%     | 42%     | 44%     | 57%     | 35%     |
|           | Non-Success    | 40%     | 14%     | 35%     | 33%     | 20%     | 13%     |
|           | Withdrawal     | 40%     | 43%     | 23%     | 22%     | 23%     | 52%     |
|           | Total Percent  | 100%    | 100%    | 100%    | 100%    | 100%    | 100%    |
|           | Total Enrolled | 10      | 7       | 26      | 9       | 30      | 31      |
| Middle E  | astern         |         |         |         |         |         |         |
|           | Success        | 0%      | 0%      | 0%      | 0%      | 0%      | 0%      |
|           | Non-Success    | 100%    | 0%      | 0%      | 0%      | 0%      | 0%      |
|           | Withdrawal     | 0%      | 0%      | 0%      | 0%      | 100%    | 0%      |
|           |                |         |         |         |         |         |         |

|            | Total Percent  | 100% | 0%   | 0%   | 0%   | 100% | 0%   |
|------------|----------------|------|------|------|------|------|------|
|            | Total Enrolled | 2    | 0    | 0    | 0    | 1    | 0    |
| Native Ar  | merican        |      |      |      |      |      |      |
|            | Success        | 0%   | 0%   | 0%   | 0%   | 0%   | 0%   |
|            | Non-Success    | 0%   | 0%   | 0%   | 0%   | 0%   | 0%   |
|            | Withdrawal     | 0%   | 0%   | 0%   | 0%   | 0%   | 0%   |
|            | Total Percent  | 0%   | 0%   | 0%   | 0%   | 0%   | 0%   |
|            | Total Enrolled | 0    | 0    | 0    | 0    | 0    | 0    |
| Pacific Is | lander         |      |      |      |      |      |      |
|            | Success        | 60%  | 50%  | 0%   | 0%   | 80%  | 63%  |
|            | Non-Success    | 40%  | 0%   | 100% | 0%   | 20%  | 0%   |
|            | Withdrawal     | 0%   | 50%  | 0%   | 100% | 0%   | 38%  |
|            | Total Percent  | 100% | 100% | 100% | 100% | 100% | 100% |
|            | Total Enrolled | 5    | 2    | 2    | 2    | 5    | 8    |
| White      |                |      |      |      |      |      |      |
|            | Success        | 74%  | 83%  | 69%  | 60%  | 43%  | 62%  |
|            | Non-Success    | 5%   | 0%   | 13%  | 10%  | 9%   | 15%  |
|            | Withdrawal     | 21%  | 17%  | 19%  | 30%  | 48%  | 23%  |
|            | Total Percent  | 100% | 100% | 100% | 100% | 100% | 100% |
|            | Total Enrolled | 19   | 12   | 16   | 10   | 23   | 13   |