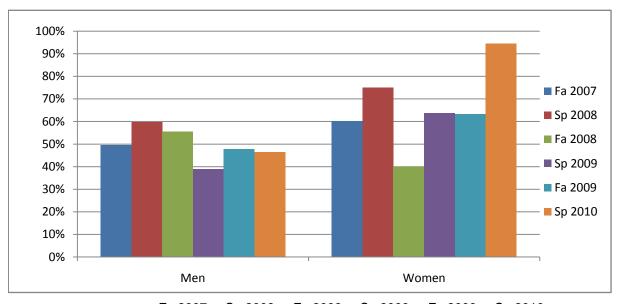

Chabot Success Rates By Gender and Semester Discipline: ENGR

|                | Fa 2007 | Sp 2008 | Fa 2008 | Sp 2009 | Fa 2009 | Sp 2010 |
|----------------|---------|---------|---------|---------|---------|---------|
| Men            |         |         |         |         |         |         |
| Success        | 49%     | 60%     | 56%     | 39%     | 48%     | 46%     |
| Non-Success    | 25%     | 5%      | 20%     | 19%     | 16%     | 13%     |
| Withdrawal     | 26%     | 35%     | 25%     | 43%     | 36%     | 40%     |
| Total Percent  | 100%    | 100%    | 100%    | 100%    | 100%    | 100%    |
| Total Enrolled | 77      | 57      | 81      | 54      | 107     | 99      |
| Women          |         |         |         |         |         |         |
| Success        | 60%     | 75%     | 40%     | 64%     | 63%     | 94%     |
| Non-Success    | 0%      | 0%      | 20%     | 0%      | 11%     | 6%      |
| Withdrawal     | 40%     | 25%     | 40%     | 36%     | 26%     | 0%      |
| Total Percent  | 100%    | 100%    | 100%    | 100%    | 100%    | 100%    |
| Total Enrolled | 5       | 4       | 10      | 11      | 19      | 18      |