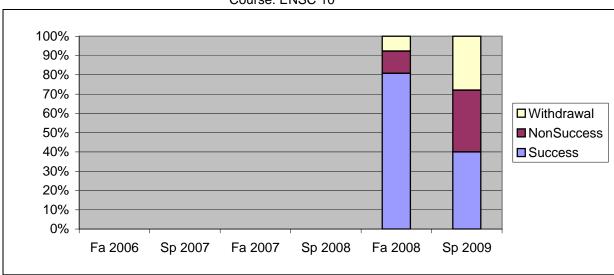

Chabot Success, Non-Success, and Withdrawal Rates By Semester Course: ENSC 10

|                | Fa 2006 | Sp 2007 | Fa 2007 | Sp 2008 | Fa 2008 | Sp 2009 |
|----------------|---------|---------|---------|---------|---------|---------|
| Success        | 0%      | 0%      | 0%      | 0%      | 81%     | 40%     |
| Non-Success    | 0%      | 0%      | 0%      | 0%      | 12%     | 32%     |
| Withdrawal     | 0%      | 0%      | 0%      | 0%      | 8%      | 28%     |
| Total Percent  | 0%      | 0%      | 0%      | 0%      | 100%    | 100%    |
| Total Enrolled | 0       | 0       | 0       | 0       | 26      | 25      |