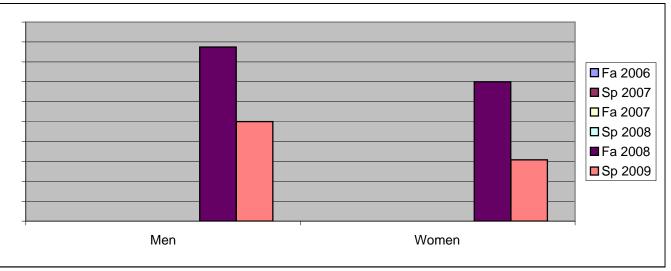

Chabot Success Rates By Gender and Semester Course: ENSC 10

|                | Fa 2006 | Sp 2007 | Fa 2007 | Sp 2008 | Fa 2008 | Sp 2009 |
|----------------|---------|---------|---------|---------|---------|---------|
| Men            |         |         |         |         |         |         |
| Success        | 0%      | 0%      | 0%      | 0%      | 88%     | 50%     |
| Non-Success    | 0%      | 0%      | 0%      | 0%      | 6%      | 25%     |
| Withdrawal     | 0%      | 0%      | 0%      | 0%      | 6%      | 25%     |
| Total Percent  | 0%      | 0%      | 0%      | 0%      | 100%    | 100%    |
| Total Enrolled | 0       | 0       | 0       | 0       | 16      | 12      |
| Women          |         |         |         |         |         |         |
| Success        | 0%      | 0%      | 0%      | 0%      | 70%     | 31%     |
| Non-Success    | 0%      | 0%      | 0%      | 0%      | 20%     | 38%     |
| Withdrawal     | 0%      | 0%      | 0%      | 0%      | 10%     | 31%     |
| Total Percent  | 0%      | 0%      | 0%      | 0%      | 100%    | 100%    |
| Total Enrolled | 0       | 0       | 0       | 0       | 10      | 13      |