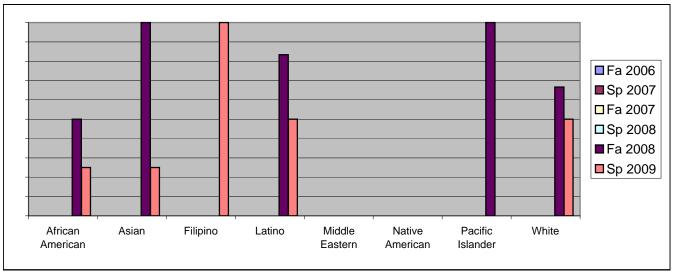

## Chabot Success Rates By Ethnicity and Semester Course: ENSC 10

| African American Success 0% 0% 0% 0% 50% 25%   Non-Success 0% 0% 0% 0% 0% 25% 0%   Withdrawal 0% 0% 0% 0% 0% 25% 75%   Total Percent 0% 0% 0% 0% 100% 100%   Total Enrolled 0 0 0 0 4 4                                                                                                                                                                                                                         |                | Fa 2006 Sp 200 | 07 Fa 2007 | Sp 2008 | Fa 2008 | Sp 2009 |
|-----------------------------------------------------------------------------------------------------------------------------------------------------------------------------------------------------------------------------------------------------------------------------------------------------------------------------------------------------------------------------------------------------------------|----------------|----------------|------------|---------|---------|---------|
| Non-Success 0% 0% 0% 0% 25% 0%   Withdrawal 0% 0% 0% 0% 25% 75%   Total Percent 0% 0% 0% 0% 100% 100%   Total Enrolled 0 0 0 0 4 4                                                                                                                                                                                                                                                                              | rican American |                |            |         |         |         |
| Withdrawal0%0%0%25%75%Total Percent0%0%0%0%100%100%Total Enrolled000044                                                                                                                                                                                                                                                                                                                                         | Success        | 0%             | 0% 0%      | o 0%    | 50%     | 25%     |
| Total Percent0%0%0%100%100%Total Enrolled000044                                                                                                                                                                                                                                                                                                                                                                 | Non-Success    | 0%             | 0% 0%      | o 0%    | 25%     | 0%      |
| Total Enrolled 0 0 0 4 4                                                                                                                                                                                                                                                                                                                                                                                        | Withdrawal     | 0%             | 0% 0%      | o 0%    | 25%     | 75%     |
|                                                                                                                                                                                                                                                                                                                                                                                                                 | Total Percent  | 0%             | 0% 0%      | o 0%    | 100%    | 100%    |
| Asian                                                                                                                                                                                                                                                                                                                                                                                                           | Total Enrolled | 0              | 0 (        | ) 0     | 4       | 4       |
|                                                                                                                                                                                                                                                                                                                                                                                                                 | ian            |                |            |         |         |         |
| Success 0% 0% 0% 100% 25%                                                                                                                                                                                                                                                                                                                                                                                       | Success        | 0%             | 0% 0%      | 0%      | 100%    | 25%     |
| Non-Success 0% 0% 0% 0% 0% 38%                                                                                                                                                                                                                                                                                                                                                                                  | Non-Success    | 0%             | 0% 0%      | 0%      | 0%      | 38%     |
| Withdrawal 0% 0% 0% 0% 38%                                                                                                                                                                                                                                                                                                                                                                                      | Withdrawal     | 0%             | 0% 0%      | o 0%    | 0%      | 38%     |
| Total Percent 0% 0% 0% 100% 100%                                                                                                                                                                                                                                                                                                                                                                                | Total Percent  | 0%             | 0% 0%      | 0%      | 100%    | 100%    |
| Total Enrolled 0 0 0 0 5 8                                                                                                                                                                                                                                                                                                                                                                                      | Total Enrolled | 0              | 0 (        | ) 0     | 5       | 8       |
| Filipino                                                                                                                                                                                                                                                                                                                                                                                                        | ipino          |                |            |         |         |         |
| Success 0% 0% 0% 0% 100%                                                                                                                                                                                                                                                                                                                                                                                        |                | 0%             | 0% 0%      | 0%      | 0%      | 100%    |
| Non-Success 0% 0% 0% 0% 0% 0%                                                                                                                                                                                                                                                                                                                                                                                   | Non-Success    | 0%             | 0% 0%      | 0%      | 0%      | 0%      |
| Withdrawal 0% 0% 0% 0% 0% 0% 0% 0% 0% 0% 0% 0% 0% 0% 0% 0% 0% 0% 0% 0% 0% 0% 0% 0% 0% 0% 0% 0% 0% 0% 0% 0% 0% 0% 0% 0% 0% 0% 0% 0% 0% 0% 0% 0% 0% 0% 0% 0% 0% 0% 0% 0% 0% 0% 0% 0% 0% 0% 0% 0% 0% 0% 0% 0% 0% 0% 0% 0% 0% 0% 0% 0% 0% 0% 0% 0% 0% 0% 0% 0% 0% 0% 0% 0% 0% 0% 0% 0% 0% 0% 0% 0% 0% 0% 0% 0% 0% 0% 0% 0%                                                                                          | Withdrawal     | 0%             | 0% 0%      | 0%      | 0%      | 0%      |
| Total Percent 0% 0% 0% 0% 100%                                                                                                                                                                                                                                                                                                                                                                                  | Total Percent  | 0%             | 0% 0%      | o 0%    | 0%      | 100%    |
| Total Enrolled 0 0 0 0 2                                                                                                                                                                                                                                                                                                                                                                                        | Total Enrolled | 0              | 0 (        | ) 0     | 0       | 2       |
| Latino                                                                                                                                                                                                                                                                                                                                                                                                          | tino           |                |            |         |         |         |
| Success 0% 0% 0% 83% 50%                                                                                                                                                                                                                                                                                                                                                                                        | Success        | 0%             | 0% 0%      | 0%      | 83%     | 50%     |
| Non-Success 0% 0% 0% 0% 17% 50%                                                                                                                                                                                                                                                                                                                                                                                 | Non-Success    | 0%             | 0% 0%      | 0%      | 17%     | 50%     |
| Withdrawal 0% 0% 0% 0% 0% 0% 0% 0% 0% 0% 0% 0% 0% 0% 0% 0% 0% 0% 0% 0% 0% 0% 0% 0% 0% 0% 0% 0% 0% 0% 0% 0% 0% 0% 0% 0% 0% 0% 0% 0% 0% 0% 0% 0% 0% 0% 0% 0% 0% 0% 0% 0% 0% 0% 0% 0% 0% 0% 0% 0% 0% 0% 0% 0% 0% 0% 0% 0% 0% 0% 0% 0% 0% 0% 0% 0% 0% 0% 0% 0% 0% 0% 0% 0% 0% 0% 0% 0% 0% 0% 0% 0% 0% 0% 0% 0% 0% 0% 0% 0%                                                                                          | Withdrawal     | 0%             | 0% 0%      | 0%      | 0%      | 0%      |
| Total Percent 0% 0% 0% 100% 100%                                                                                                                                                                                                                                                                                                                                                                                | Total Percent  | 0%             | 0% 0%      | 0%      | 100%    | 100%    |
| Total Enrolled 0 0 0 0 6 4                                                                                                                                                                                                                                                                                                                                                                                      | Total Enrolled | 0              | 0 (        | ) 0     | 6       | 4       |
| Middle Eastern                                                                                                                                                                                                                                                                                                                                                                                                  | ddle Eastern   |                |            |         |         |         |
| Success 0% 0% 0% 0% 0% 0% 0% 0% 0% 0% 0% 0% 0% 0% 0% 0% 0% 0% 0% 0% 0% 0% 0% 0% 0% 0% 0% 0% 0% 0% 0% 0% 0% 0% 0% 0% 0% 0% 0% 0% 0% 0% 0% 0% 0% 0% 0% 0% 0% 0% 0% 0% 0% 0% 0% 0% 0% 0% 0% 0% 0% 0% 0% 0% 0% 0% 0% 0% 0% 0% 0% 0% 0% 0% 0% 0% 0% 0% 0% 0% 0% 0% 0% 0% 0% 0% 0% 0% 0% 0% 0% 0% 0% 0% 0% 0% 0% 0% 0% 0% <t< td=""><td>Success</td><td>0%</td><td>0% 0%</td><td>o 0%</td><td>0%</td><td>0%</td></t<> | Success        | 0%             | 0% 0%      | o 0%    | 0%      | 0%      |
| Non-Success 0% 0% 0% 0% 0% 0%                                                                                                                                                                                                                                                                                                                                                                                   | Non-Success    | 0%             | 0% 0%      | 0%      | 0%      | 0%      |
| Withdrawal 0% 0% 0% 0% 0% 0% 0% 0% 0% 0% 0% 0% 0% 0% 0% 0% 0% 0% 0% 0% 0% 0% 0% 0% 0% 0% 0% 0% 0% 0% 0% 0% 0% 0% 0% 0% 0% 0% 0% 0% 0% 0% 0% 0% 0% 0% 0% 0% 0% 0% 0% 0% 0% 0% 0% 0% 0% 0% 0% 0% 0% 0% 0% 0% 0% 0% 0% 0% 0% 0% 0% 0% 0% 0% 0% 0% 0% 0% 0% 0% 0% 0% 0% 0% 0% 0% 0% 0% 0% 0% 0% 0% 0% 0% 0% 0% 0% 0% 0% 0%                                                                                          | Withdrawal     | 0%             | 0% 0%      | 0%      | 0%      | 0%      |

|            | Total Percent  | 0% | 0% | 0% | 0% | 0%   | 0%   |
|------------|----------------|----|----|----|----|------|------|
|            | Total Enrolled | 0  | 0  | 0  | 0  | 0    | 0    |
| Native A   | merican        |    |    |    |    |      |      |
|            | Success        | 0% | 0% | 0% | 0% | 0%   | 0%   |
|            | Non-Success    | 0% | 0% | 0% | 0% | 0%   | 0%   |
|            | Withdrawal     | 0% | 0% | 0% | 0% | 0%   | 0%   |
|            | Total Percent  | 0% | 0% | 0% | 0% | 0%   | 0%   |
|            | Total Enrolled | 0  | 0  | 0  | 0  | 0    | 0    |
| Pacific Is | slander        |    |    |    |    |      |      |
|            | Success        | 0% | 0% | 0% | 0% | 100% | 0%   |
|            | Non-Success    | 0% | 0% | 0% | 0% | 0%   | 100% |
|            | Withdrawal     | 0% | 0% | 0% | 0% | 0%   | 0%   |
|            | Total Percent  | 0% | 0% | 0% | 0% | 100% | 100% |
|            | Total Enrolled | 0  | 0  | 0  | 0  | 1    | 1    |
| White      |                |    |    |    |    |      |      |
|            | Success        | 0% | 0% | 0% | 0% | 67%  | 50%  |
|            | Non-Success    | 0% | 0% | 0% | 0% | 17%  | 50%  |
|            | Withdrawal     | 0% | 0% | 0% | 0% | 17%  | 0%   |
|            | Total Percent  | 0% | 0% | 0% | 0% | 100% | 100% |
|            | Total Enrolled | 0  | 0  | 0  | 0  | 6    | 4    |