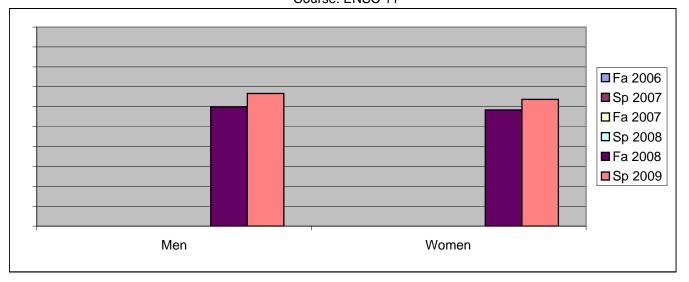

Chabot Success Rates By Gender and Semester Course: ENSC 11

|                | Fa 2006 | Sp 2007 | Fa 2007 | Sp 2008 | Fa 2008 | Sp 2009 |
|----------------|---------|---------|---------|---------|---------|---------|
| Men            |         | •       |         | •       |         |         |
| Success        | 0%      | 0%      | 0%      | 0%      | 60%     | 67%     |
| Non-Success    | 0%      | 0%      | 0%      | 0%      | 10%     | 13%     |
| Withdrawal     | 0%      | 0%      | 0%      | 0%      | 30%     | 20%     |
| Total Percent  | 0%      | 0%      | 0%      | 0%      | 100%    | 100%    |
| Total Enrolled | 0       | 0       | 0       | 0       | 10      | 15      |
| Women          |         |         |         |         |         |         |
| Success        | 0%      | 0%      | 0%      | 0%      | 58%     | 64%     |
| Non-Success    | 0%      | 0%      | 0%      | 0%      | 8%      | 9%      |
| Withdrawal     | 0%      | 0%      | 0%      | 0%      | 33%     | 27%     |
| Total Percent  | 0%      | 0%      | 0%      | 0%      | 100%    | 100%    |
| Total Enrolled | 0       | 0       | 0       | 0       | 12      | 11      |