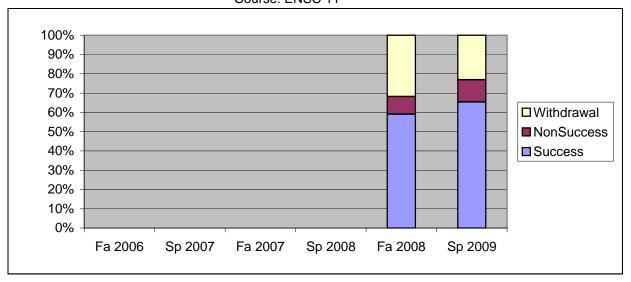

Chabot Success, Non-Success, and Withdrawal Rates By Semester Course: ENSC 11

|                | Fa 2006 | Sp 2007 | Fa 2007 | Sp 2008 | Fa 2008 | Sp 2009 |
|----------------|---------|---------|---------|---------|---------|---------|
| Success        | 0%      | 0%      | 0%      | 0%      | 59%     | 65%     |
| Non-Success    | 0%      | 0%      | 0%      | 0%      | 9%      | 12%     |
| Withdrawal     | 0%      | 0%      | 0%      | 0%      | 32%     | 23%     |
| Total Percent  | 0%      | 0%      | 0%      | 0%      | 100%    | 100%    |
| Total Enrolled | 0       | 0       | 0       | 0       | 22      | 26      |