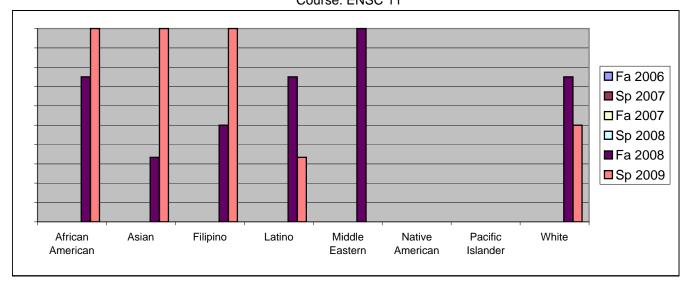

Chabot Success Rates By Ethnicity and Semester Course: ENSC 11

|                  |                | Fa 2006 | Sp 2007 | Fa 2007 | Sp 2008 | Fa 2008 | Sp 2009 |  |
|------------------|----------------|---------|---------|---------|---------|---------|---------|--|
| African American |                |         |         |         |         |         |         |  |
|                  | Success        | 0%      |         |         |         |         |         |  |
|                  | Non-Success    | 0%      |         |         | 0%      |         |         |  |
|                  | Withdrawal     | 0%      |         |         | 0%      |         |         |  |
|                  | Total Percent  | 0%      |         |         | 0%      | 100%    |         |  |
|                  | Total Enrolled | 0       | 0       | 0       | 0       | 4       | 2       |  |
| Asian            |                |         |         |         |         |         |         |  |
|                  | Success        | 0%      |         |         |         |         |         |  |
|                  | Non-Success    | 0%      | 0%      | 0%      |         |         |         |  |
|                  | Withdrawal     | 0%      | 0%      | 0%      | 0%      | 33%     |         |  |
|                  | Total Percent  | 0%      | 0%      | 0%      | 0%      | 100%    | 100%    |  |
|                  | Total Enrolled | 0       | 0       | 0       | 0       | 3       | 4       |  |
| Filipino         |                |         |         |         |         |         |         |  |
|                  | Success        | 0%      | 0%      | 0%      | 0%      | 50%     | 100%    |  |
|                  | Non-Success    | 0%      | 0%      | 0%      | 0%      | 0%      | 0%      |  |
|                  | Withdrawal     | 0%      | 0%      | 0%      | 0%      | 50%     | 0%      |  |
|                  | Total Percent  | 0%      | 0%      | 0%      | 0%      | 100%    | 100%    |  |
|                  | Total Enrolled | 0       | 0       | 0       | 0       | 4       | 2       |  |
| Latino           |                |         |         |         |         |         |         |  |
|                  | Success        | 0%      | 0%      | 0%      | 0%      | 75%     | 33%     |  |
|                  | Non-Success    | 0%      | 0%      | 0%      | 0%      | 0%      | 33%     |  |
|                  | Withdrawal     | 0%      | 0%      | 0%      | 0%      | 25%     | 33%     |  |
|                  | Total Percent  | 0%      | 0%      | 0%      | 0%      | 100%    | 100%    |  |
|                  | Total Enrolled | 0       | 0       | 0       | 0       | 4       | 6       |  |
| Middle Eastern   |                |         |         |         |         |         |         |  |
|                  | Success        | 0%      | 0%      | 0%      | 0%      | 100%    | 0%      |  |
|                  | Non-Success    | 0%      | 0%      | 0%      | 0%      | 0%      | 0%      |  |
|                  | Withdrawal     | 0%      | 0%      | 0%      | 0%      | 0%      | 0%      |  |
|                  | Total Percent  | 0%      | 0%      | 0%      | 0%      | 100%    | 0%      |  |
|                  | Total Enrolled | 0       | 0       | 0       | 0       | 1       | 0       |  |
| Native American  |                |         |         |         |         |         |         |  |
|                  | Success        | 0%      | 0%      | 0%      | 0%      | 0%      | 0%      |  |
|                  | Non-Success    | 0%      | 0%      | 0%      | 0%      | 0%      | 0%      |  |
|                  | Withdrawal     | 0%      | 0%      | 0%      | 0%      | 0%      | 0%      |  |
|                  |                |         |         |         |         |         |         |  |

|            | Total Percent  | 0% | 0% | 0% | 0% | 0%   | 0%   |
|------------|----------------|----|----|----|----|------|------|
|            | Total Enrolled | 0  | 0  | 0  | 0  | 0    | 0    |
| Pacific Is | slander        |    |    |    |    |      |      |
|            | Success        | 0% | 0% | 0% | 0% | 0%   | 0%   |
|            | Non-Success    | 0% | 0% | 0% | 0% | 100% | 0%   |
|            | Withdrawal     | 0% | 0% | 0% | 0% | 0%   | 0%   |
|            | Total Percent  | 0% | 0% | 0% | 0% | 100% | 0%   |
|            | Total Enrolled | 0  | 0  | 0  | 0  | 1    | 0    |
| White      |                |    |    |    |    |      |      |
|            | Success        | 0% | 0% | 0% | 0% | 75%  | 50%  |
|            | Non-Success    | 0% | 0% | 0% | 0% | 0%   | 13%  |
|            | Withdrawal     | 0% | 0% | 0% | 0% | 25%  | 38%  |
|            | Total Percent  | 0% | 0% | 0% | 0% | 100% | 100% |
|            | Total Enrolled | 0  | 0  | 0  | 0  | 4    | 8    |