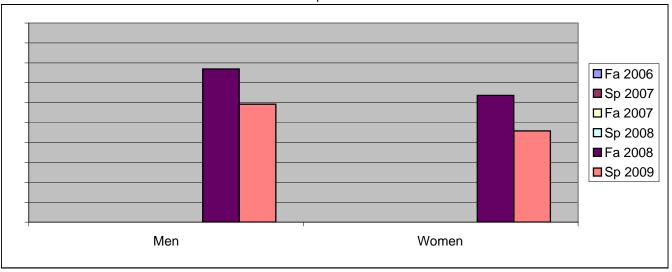

## Chabot Success Rates By Gender and Semester Discipline: ENSC

|                | Fa 2006 | Sp 2007 | Fa 2007 | Sp 2008 | Fa 2008 | Sp 2009 |
|----------------|---------|---------|---------|---------|---------|---------|
| Men            |         | -       |         | -       |         | -       |
| Success        | 0%      | 0%      | 0%      | 0%      | 77%     | 59%     |
| Non-Success    | 0%      | 0%      | 0%      | 0%      | 8%      | 19%     |
| Withdrawal     | 0%      | 0%      | 0%      | 0%      | 15%     | 22%     |
| Total Percent  | 0%      | 0%      | 0%      | 0%      | 100%    | 100%    |
| Total Enrolled | 0       | 0       | 0       | 0       | 26      | 27      |
| Women          |         |         |         |         |         |         |
| Success        | 0%      | 0%      | 0%      | 0%      | 64%     | 46%     |
| Non-Success    | 0%      | 0%      | 0%      | 0%      | 14%     | 25%     |
| Withdrawal     | 0%      | 0%      | 0%      | 0%      | 23%     | 29%     |
| Total Percent  | 0%      | 0%      | 0%      | 0%      | 100%    | 100%    |
| Total Enrolled | 0       | 0       | 0       | 0       | 22      | 24      |