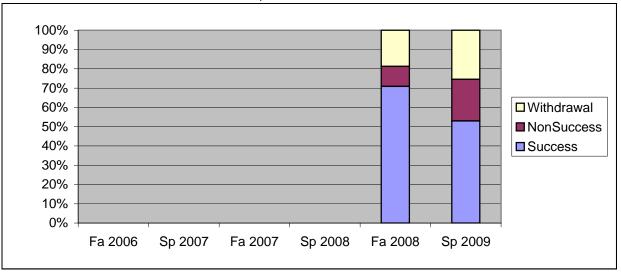

Chabot Success, Non-Success, and Withdrawal Rates By Semester Discipline: ENSC

|                | Fa 2006 | Sp 2007 | Fa 2007 | Sp 2008 | Fa 2008 | Sp 2009 |
|----------------|---------|---------|---------|---------|---------|---------|
| Success        | 0%      | 0%      | 0%      | 0%      | 71%     | 53%     |
| Non-Success    | 0%      | 0%      | 0%      | 0%      | 10%     | 22%     |
| Withdrawal     | 0%      | 0%      | 0%      | 0%      | 19%     | 25%     |
| Total Percent  | 0%      | 0%      | 0%      | 0%      | 100%    | 100%    |
| Total Enrolled | 0       | 0       | 0       | 0       | 48      | 51      |