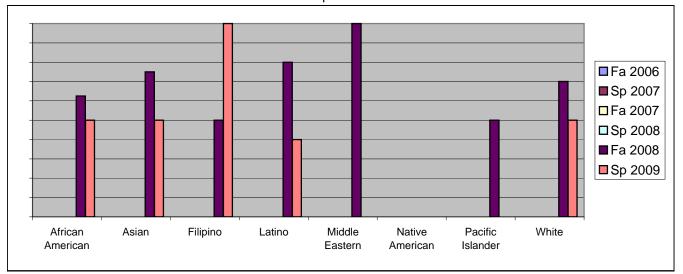

Chabot Success Rates By Ethnicity and Semester Discipline: ENSC

|                  |                | Fa 2006 | Sp 2007 | Fa 2007 | Sp 2008 | Fa 2008 | Sp 2009 |
|------------------|----------------|---------|---------|---------|---------|---------|---------|
| African American |                |         |         |         |         |         |         |
|                  | Success        | 0%      | 0%      | 0%      | 0%      | 63%     | 50%     |
|                  | Non-Success    | 0%      | 0%      | 0%      | 0%      | 13%     | 0%      |
|                  | Withdrawal     | 0%      | 0%      | 0%      | 0%      | 25%     | 50%     |
|                  | Total Percent  | 0%      | 0%      | 0%      | 0%      | 100%    | 100%    |
|                  | Total Enrolled | 0       | 0       | 0       | 0       | 8       | 6       |
| Asian            |                |         |         |         |         |         |         |
|                  | Success        | 0%      | 0%      | 0%      | 0%      | 75%     | 50%     |
|                  | Non-Success    | 0%      | 0%      | 0%      | 0%      | 13%     | 25%     |
|                  | Withdrawal     | 0%      | 0%      | 0%      | 0%      | 13%     | 25%     |
|                  | Total Percent  | 0%      | 0%      | 0%      | 0%      | 100%    | 100%    |
|                  | Total Enrolled | 0       | 0       | 0       | 0       | 8       | 12      |
| Filipino         |                |         |         |         |         |         |         |
| -                | Success        | 0%      | 0%      | 0%      | 0%      | 50%     | 100%    |
|                  | Non-Success    | 0%      | 0%      | 0%      | 0%      | 0%      | 0%      |
|                  | Withdrawal     | 0%      | 0%      | 0%      | 0%      | 50%     | 0%      |
|                  | Total Percent  | 0%      | 0%      | 0%      | 0%      | 100%    | 100%    |
|                  | Total Enrolled | 0       | 0       | 0       | 0       | 4       | 4       |
| Latino           |                |         |         |         |         |         |         |
|                  | Success        | 0%      | 0%      | 0%      | 0%      | 80%     | 40%     |
|                  | Non-Success    | 0%      | 0%      | 0%      | 0%      | 10%     | 40%     |
|                  | Withdrawal     | 0%      | 0%      | 0%      | 0%      | 10%     | 20%     |
|                  | Total Percent  | 0%      | 0%      | 0%      | 0%      | 100%    | 100%    |
|                  | Total Enrolled | 0       | 0       | 0       | 0       | 10      | 10      |
| Middle Ea        | stern          |         |         |         |         |         |         |
|                  | Success        | 0%      | 0%      | 0%      | 0%      | 100%    | 0%      |
|                  | Non-Success    | 0%      | 0%      | 0%      | 0%      | 0%      | 0%      |
|                  | Withdrawal     | 0%      | 0%      | 0%      | 0%      | 0%      | 0%      |

|            | Total Percent  | 0% | 0% | 0% | 0% | 100% | 0%   |
|------------|----------------|----|----|----|----|------|------|
|            | Total Enrolled | 0  | 0  | 0  | 0  | 1    | 0    |
| Native A   | merican        |    |    |    |    |      |      |
|            | Success        | 0% | 0% | 0% | 0% | 0%   | 0%   |
|            | Non-Success    | 0% | 0% | 0% | 0% | 0%   | 0%   |
|            | Withdrawal     | 0% | 0% | 0% | 0% | 0%   | 0%   |
|            | Total Percent  | 0% | 0% | 0% | 0% | 0%   | 0%   |
|            | Total Enrolled | 0  | 0  | 0  | 0  | 0    | 0    |
| Pacific Is | slander        |    |    |    |    |      |      |
|            | Success        | 0% | 0% | 0% | 0% | 50%  | 0%   |
|            | Non-Success    | 0% | 0% | 0% | 0% | 50%  | 100% |
|            | Withdrawal     | 0% | 0% | 0% | 0% | 0%   | 0%   |
|            | Total Percent  | 0% | 0% | 0% | 0% | 100% | 100% |
|            | Total Enrolled | 0  | 0  | 0  | 0  | 2    | 1    |
| White      |                |    |    |    |    |      |      |
|            | Success        | 0% | 0% | 0% | 0% | 70%  | 50%  |
|            | Non-Success    | 0% | 0% | 0% | 0% | 10%  | 25%  |
|            | Withdrawal     | 0% | 0% | 0% | 0% | 20%  | 25%  |
|            | Total Percent  | 0% | 0% | 0% | 0% | 100% | 100% |
|            | Total Enrolled | 0  | 0  | 0  | 0  | 10   | 12   |