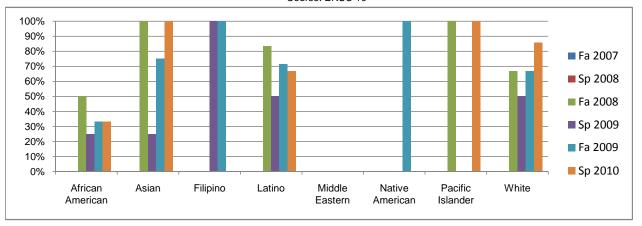

## Chabot Success Rates By Ethnicity and Semester Course: ENSC 10

|              |                | Fa 2007 | Sp 2008 | Fa 2008 | Sp 2009 | Fa 2009 | Sp 2010 |
|--------------|----------------|---------|---------|---------|---------|---------|---------|
| African Am   | erican         |         |         |         |         |         |         |
|              | Success        | 0%      | 0%      | 50%     | 25%     | 33%     | 33%     |
|              | Non-Success    | 0%      | 0%      | 25%     | 0%      | 33%     | 17%     |
|              | Withdrawal     | 0%      | 0%      | 25%     | 75%     | 33%     | 50%     |
|              | Total Percent  | 0%      | 0%      | 100%    | 100%    | 100%    | 100%    |
|              | Total Enrolled | 0       | 0       | 4       | 4       | 3       | 6       |
| Asian        |                |         |         |         |         |         |         |
|              | Success        | 0%      | 0%      | 100%    | 25%     | 75%     | 100%    |
|              | Non-Success    | 0%      | 0%      | 0%      | 38%     | 0%      | 0%      |
|              | Withdrawal     | 0%      | 0%      | 0%      | 38%     | 25%     | 0%      |
|              | Total Percent  | 0%      | 0%      | 100%    | 100%    | 100%    | 100%    |
|              | Total Enrolled | 0       | 0       | 5       | 8       | 8       | 4       |
| Filipino     |                |         |         |         |         |         |         |
|              | Success        | 0%      | 0%      | 0%      | 100%    | 100%    | 0%      |
|              | Non-Success    | 0%      | 0%      | 0%      | 0%      | 0%      | 0%      |
|              | Withdrawal     | 0%      | 0%      | 0%      | 0%      | 0%      | 100%    |
|              | Total Percent  | 0%      | 0%      | 0%      | 100%    | 100%    | 100%    |
|              | Total Enrolled | 0       | 0       | 0       | 2       | 7       | 1       |
| Latino       |                |         |         |         |         |         |         |
|              | Success        | 0%      | 0%      | 83%     | 50%     | 71%     | 67%     |
|              | Non-Success    | 0%      | 0%      | 17%     | 50%     | 29%     | 0%      |
|              | Withdrawal     | 0%      | 0%      | 0%      | 0%      | 0%      | 33%     |
|              | Total Percent  | 0%      | 0%      | 100%    | 100%    | 100%    | 100%    |
|              | Total Enrolled | 0       | 0       | 6       | 4       | 7       | 6       |
| Middle East  | tern           |         |         |         |         |         |         |
|              | Success        | 0%      | 0%      | 0%      | 0%      | 0%      | 0%      |
|              | Non-Success    | 0%      | 0%      | 0%      | 0%      | 0%      | 0%      |
|              | Withdrawal     | 0%      | 0%      | 0%      | 0%      | 0%      | 0%      |
|              | Total Percent  | 0%      | 0%      | 0%      | 0%      | 0%      | 0%      |
|              | Total Enrolled | 0       | 0       | 0       | 0       | 0       | 0       |
| Native Ame   | rican          |         |         |         |         |         |         |
|              | Success        | 0%      | 0%      | 0%      | 0%      | 100%    | 0%      |
|              | Non-Success    | 0%      | 0%      | 0%      | 0%      | 0%      | 0%      |
|              | Withdrawal     | 0%      | 0%      | 0%      | 0%      | 0%      | 0%      |
|              | Total Percent  | 0%      | 0%      | 0%      | 0%      | 100%    | 0%      |
|              | Total Enrolled | 0       | 0       | 0       | 0       | 1       | 0       |
| Pacific Isla |                |         | -       |         |         |         |         |
|              | Success        | 0%      | 0%      | 100%    | 0%      | 0%      | 100%    |
|              | Non-Success    | 0%      | 0%      | 0%      | 100%    | 100%    | 0%      |
|              | Withdrawal     | 0%      | 0%      | 0%      | 0%      | 0%      | 0%      |
|              | Total Percent  | 0%      | 0%      | 100%    | 100%    | 100%    | 100%    |
|              | Total Enrolled | 0       | 0       | 1       | 1       | 1       | 1       |
| White        |                | •       | •       | •       | •       | •       | •       |
|              | Success        | 0%      | 0%      | 67%     | 50%     | 67%     | 86%     |
|              | Non-Success    | 0%      | 0%      | 17%     | 50%     | 17%     | 0%      |
|              | Withdrawal     | 0%      | 0%      | 17%     | 0%      | 17%     | 14%     |
|              | Total Percent  | 0%      | 0%      | 100%    | 100%    | 100%    | 100%    |
|              | Total Enrolled | 0       | 0       | 6       | 4       | 6       | 7       |
|              | i otai Emolieu | U       | U       | U       | 4       | U       | ,       |