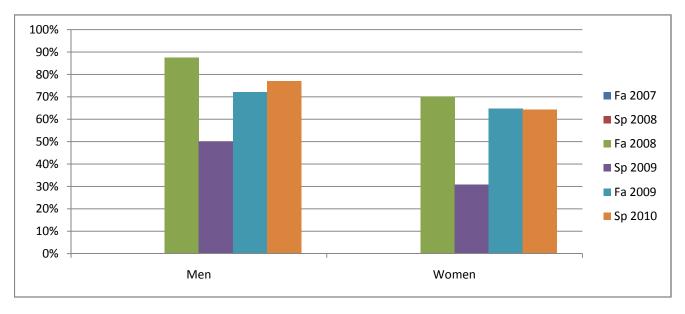

Chabot Success Rates By Gender and Semester Course: ENSC 10

|                | Fa 2007 | Sp 2008 | Fa 2008 | Sp 2009 | Fa 2009 | Sp 2010 |
|----------------|---------|---------|---------|---------|---------|---------|
| Men            |         | -       |         | -       |         |         |
| Success        | 0%      | 0%      | 88%     | 50%     | 72%     | 77%     |
| Non-Success    | 0%      | 0%      | 6%      | 25%     | 11%     | 0%      |
| Withdrawal     | 0%      | 0%      | 6%      | 25%     | 17%     | 23%     |
| Total Percent  | 0%      | 0%      | 100%    | 100%    | 100%    | 100%    |
| Total Enrolled | 0       | 0       | 16      | 12      | 18      | 13      |
| Women          |         |         |         |         |         |         |
| Success        | 0%      | 0%      | 70%     | 31%     | 65%     | 64%     |
| Non-Success    | 0%      | 0%      | 20%     | 38%     | 18%     | 7%      |
| Withdrawal     | 0%      | 0%      | 10%     | 31%     | 18%     | 29%     |
| Total Percent  | 0%      | 0%      | 100%    | 100%    | 100%    | 100%    |
| Total Enrolled | 0       | 0       | 10      | 13      | 17      | 14      |