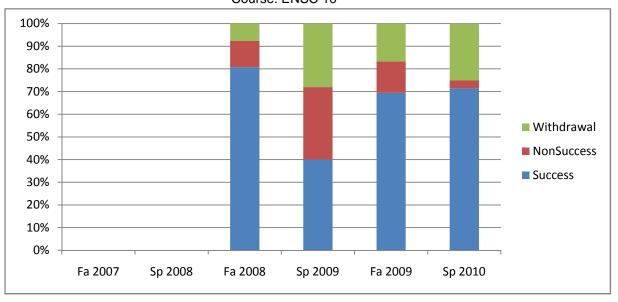

Chabot Success, Non-Success, and Withdrawal Rates By Semester Course: ENSC 10

|                | Fa 2007 | Sp 2008 | Fa 2008 | Sp 2009 | Fa 2009 | Sp 2010 |
|----------------|---------|---------|---------|---------|---------|---------|
| Success        | 0%      | 0%      | 81%     | 40%     | 69%     | 71%     |
| Non-Success    | 0%      | 0%      | 12%     | 32%     | 14%     | 4%      |
| Withdrawal     | 0%      | 0%      | 8%      | 28%     | 17%     | 25%     |
| Total Percent  | 0%      | 0%      | 100%    | 100%    | 100%    | 100%    |
| Total Enrolled | 0       | 0       | 26      | 25      | 36      | 28      |