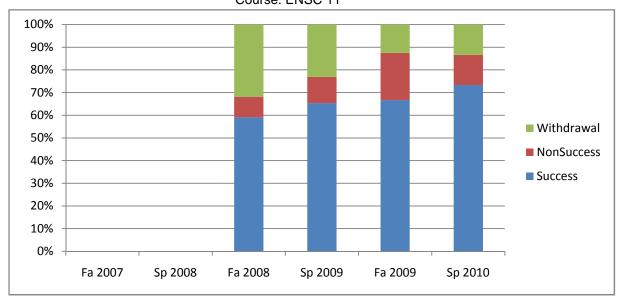

Chabot Success, Non-Success, and Withdrawal Rates By Semester Course: ENSC 11

|                | Fa 2007 | Sp 2008 | Fa 2008 | Sp 2009 | Fa 2009 | Sp 2010 |
|----------------|---------|---------|---------|---------|---------|---------|
| Success        | 0%      | 0%      | 59%     | 65%     | 67%     | 73%     |
| Non-Success    | 0%      | 0%      | 9%      | 12%     | 21%     | 13%     |
| Withdrawal     | 0%      | 0%      | 32%     | 23%     | 13%     | 13%     |
| Total Percent  | 0%      | 0%      | 100%    | 100%    | 100%    | 100%    |
| Total Enrolled | 0       | 0       | 22      | 26      | 24      | 30      |