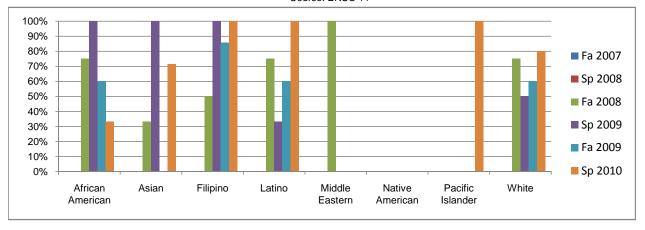

## Chabot Success Rates By Ethnicity and Semester Course: ENSC 11

|                                         |                                 | Fa 2007        | Sp 2008        | Fa 2008          | Sp 2009          | Fa 2009          | Sp 2010           |
|-----------------------------------------|---------------------------------|----------------|----------------|------------------|------------------|------------------|-------------------|
| African Am                              | nerican                         |                |                |                  |                  |                  |                   |
|                                         | Success                         | 0%             | 0%             | 75%              | 100%             | 60%              | 33%               |
|                                         | Non-Success                     | 0%             | 0%             | 0%               | 0%               | 40%              | 17%               |
|                                         | Withdrawal                      | 0%             | 0%             | 25%              | 0%               | 0%               | 50%               |
|                                         | Total Percent                   | 0%             | 0%             | 100%             | 100%             | 100%             | 100%              |
|                                         | Total Enrolled                  | 0              | 0              | 4                | 2                | 5                | 6                 |
| Asian                                   |                                 |                |                |                  |                  |                  |                   |
|                                         | Success                         | 0%             | 0%             | 33%              | 100%             | 0%               | 71%               |
|                                         | Non-Success                     | 0%             | 0%             | 33%              | 0%               | 0%               | 29%               |
|                                         | Withdrawal                      | 0%             | 0%             | 33%              | 0%               | 0%               | 0%                |
|                                         | Total Percent                   | 0%             | 0%             | 100%             | 100%             | 0%               | 100%              |
|                                         | Total Enrolled                  | 0              | 0              | 3                | 4                | 0                | 7                 |
| Filipino                                |                                 |                |                |                  |                  |                  |                   |
| •                                       | Success                         | 0%             | 0%             | 50%              | 100%             | 86%              | 100%              |
|                                         | Non-Success                     | 0%             | 0%             | 0%               | 0%               | 0%               | 0%                |
|                                         | Withdrawal                      | 0%             | 0%             | 50%              | 0%               | 14%              | 0%                |
|                                         | Total Percent                   | 0%             | 0%             | 100%             | 100%             | 100%             | 100%              |
|                                         | Total Enrolled                  | 0              | 0              | 4                | 2                | 7                | 1                 |
| Latino                                  |                                 |                |                |                  |                  |                  |                   |
|                                         | Success                         | 0%             | 0%             | 75%              | 33%              | 60%              | 100%              |
|                                         | Non-Success                     | 0%             | 0%             | 0%               | 33%              | 40%              | 0%                |
|                                         | Withdrawal                      | 0%             | 0%             | 25%              | 33%              | 0%               | 0%                |
|                                         | Total Percent                   | 0%             | 0%             | 100%             | 100%             | 100%             | 100%              |
|                                         | Total Enrolled                  | 0              | 0              | 4                | 6                | 5                | 3                 |
| Middle Eas                              |                                 |                | _              |                  |                  |                  |                   |
|                                         | Success                         | 0%             | 0%             | 100%             | 0%               | 0%               | 0%                |
|                                         | Non-Success                     | 0%             | 0%             | 0%               | 0%               | 0%               | 0%                |
|                                         | Withdrawal                      | 0%             | 0%             | 0%               | 0%               | 0%               | 0%                |
|                                         | Total Percent                   | 0%             | 0%             | 100%             | 0%               | 0%               | 0%                |
|                                         | Total Enrolled                  | 0              | 0              | 1                | 0                | 0                | 0                 |
| Native Ame                              |                                 | •              | •              | •                | •                | •                | •                 |
|                                         | Success                         | 0%             | 0%             | 0%               | 0%               | 0%               | 0%                |
|                                         | Non-Success                     | 0%             | 0%             | 0%               | 0%               | 0%               | 0%                |
|                                         | Withdrawal                      | 0%             | 0%             | 0%               | 0%               | 0%               | 0%                |
|                                         | Total Percent                   | 0%             | 0%             | 0%               | 0%               | 0%               | 0%                |
|                                         | Total Enrolled                  | 0              | 0              | 0                | 0                | 0                | 0                 |
| Pacific Isla                            |                                 | •              | •              | •                | •                | •                | •                 |
|                                         | Success                         | 0%             | 0%             | 0%               | 0%               | 0%               | 100%              |
|                                         | Non-Success                     | 0%             | 0%             | 100%             | 0%               | 0%               | 0%                |
|                                         | Withdrawal                      | 0%             | 0%             | 0%               | 0%               | 0%               | 0%                |
|                                         | Total Percent                   | 0%             | 0%             | 100%             | 0%               | 0%               | 100%              |
|                                         | Total Enrolled                  | 0              | 0              | 1                | 0                | 0                | 1                 |
| White                                   | Total Emolica                   | •              | v              | •                | ·                | v                | •                 |
| *************************************** | Success                         | 0%             | 0%             | 75%              | 50%              | 60%              | 80%               |
|                                         | Non-Success                     | 0%             | 0%             | 0%               | 13%              | 20%              | 10%               |
|                                         | Withdrawal                      | 0%             | 0%             | 25%              | 38%              | 20%              | 10%               |
|                                         | Total Percent                   | 0%             | 0%<br>0%       | 25%<br>100%      | 38%<br>100%      | 20%<br>100%      | 10%               |
|                                         | Total Percent<br>Total Enrolled | 0%<br><b>0</b> | 0%<br><b>0</b> | 100%<br><b>4</b> | 100%<br><b>8</b> | 100%<br><b>5</b> | 100%<br><b>10</b> |
|                                         | TOTAL ETHORIED                  | U              | U              | 4                | 8                | э                | 10                |