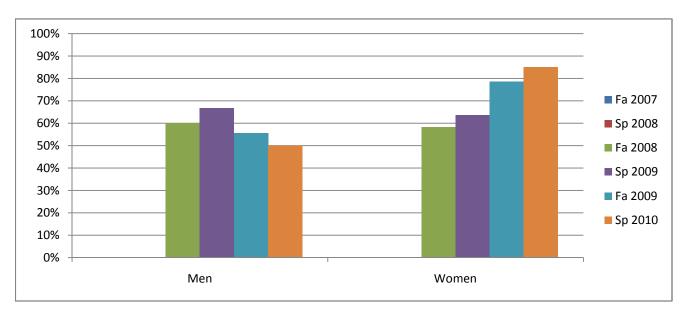

Chabot Success Rates By Gender and Semester Course: ENSC 11

|                | Fa 2007 | Sp 2008 | Fa 2008 | Sp 2009 | Fa 2009 | Sp 2010 |
|----------------|---------|---------|---------|---------|---------|---------|
| Men            |         |         |         |         |         |         |
| Success        | 0%      | 0%      | 60%     | 67%     | 56%     | 50%     |
| Non-Success    | 0%      | 0%      | 10%     | 13%     | 33%     | 30%     |
| Withdrawal     | 0%      | 0%      | 30%     | 20%     | 11%     | 20%     |
| Total Percent  | 0%      | 0%      | 100%    | 100%    | 100%    | 100%    |
| Total Enrolled | 0       | 0       | 10      | 15      | 9       | 10      |
| Women          |         |         |         |         |         |         |
| Success        | 0%      | 0%      | 58%     | 64%     | 79%     | 85%     |
| Non-Success    | 0%      | 0%      | 8%      | 9%      | 14%     | 5%      |
| Withdrawal     | 0%      | 0%      | 33%     | 27%     | 7%      | 10%     |
| Total Percent  | 0%      | 0%      | 100%    | 100%    | 100%    | 100%    |
| Total Enrolled | 0       | 0       | 12      | 11      | 14      | 20      |