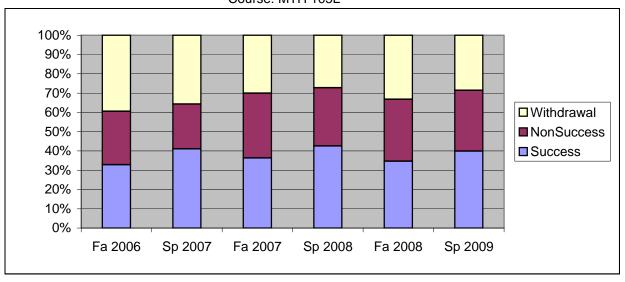

Chabot Success, Non-Success, and Withdrawal Rates By Semester Course: MTH 105L

|                | Fa 2006 | Sp 2007 | Fa 2007 | Sp 2008 | Fa 2008 | Sp 2009 |
|----------------|---------|---------|---------|---------|---------|---------|
| Success        | 33%     | 41%     | 36%     | 43%     | 35%     | 40%     |
| Non-Success    | 28%     | 23%     | 34%     | 30%     | 32%     | 32%     |
| Withdrawal     | 39%     | 36%     | 30%     | 27%     | 33%     | 29%     |
| Total Percent  | 100%    | 100%    | 100%    | 100%    | 100%    | 100%    |
| Total Enrolled | 213     | 314     | 380     | 338     | 337     | 361     |