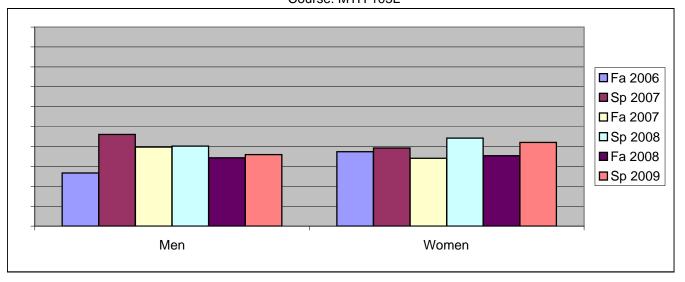

Chabot Success Rates By Gender and Semester Course: MTH 105L

|                | Fa 2006 | Sp 2007 | Fa 2007 | Sp 2008 | Fa 2008 | Sp 2009 |
|----------------|---------|---------|---------|---------|---------|---------|
| Men            |         | •       |         | ·       |         | •       |
| Success        | 27%     | 46%     | 40%     | 40%     | 34%     | 36%     |
| Non-Success    | 29%     | 21%     | 38%     | 32%     | 32%     | 34%     |
| Withdrawal     | 44%     | 33%     | 23%     | 28%     | 34%     | 30%     |
| Total Percent  | 100%    | 100%    | 100%    | 100%    | 100%    | 100%    |
| Total Enrolled | 90      | 126     | 151     | 117     | 134     | 142     |
| Women          |         |         |         |         |         |         |
| Success        | 37%     | 39%     | 34%     | 44%     | 35%     | 42%     |
| Non-Success    | 25%     | 23%     | 30%     | 29%     | 31%     | 30%     |
| Withdrawal     | 37%     | 38%     | 35%     | 27%     | 33%     | 28%     |
| Total Percent  | 100%    | 100%    | 100%    | 100%    | 100%    | 100%    |
| Total Enrolled | 115     | 181     | 220     | 215     | 195     | 214     |