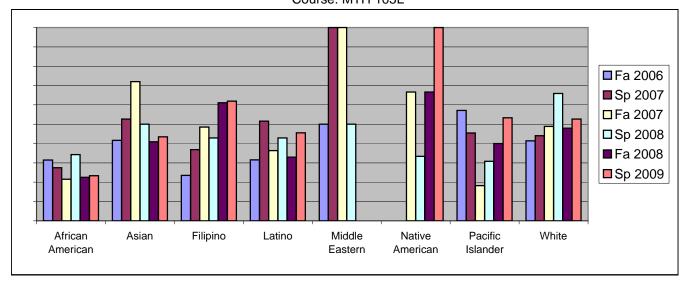

Chabot Success Rates By Ethnicity and Semester Course: MTH 105L

|            |                | Fa 2006 | Sp 2007 | Fa 2007 | Sp 2008 | Fa 2008 | Sp 2009 |
|------------|----------------|---------|---------|---------|---------|---------|---------|
| African Am | erican         |         |         |         |         |         |         |
| ;          | Success        | 31%     | 27%     | 22%     | 34%     | 22%     | 23%     |
| Į          | Non-Success    | 23%     | 30%     | 40%     | 30%     | 37%     | 39%     |
| ,          | Withdrawal     | 46%     | 43%     | 38%     | 35%     | 40%     | 38%     |
| -          | Total Percent  | 100%    | 100%    | 100%    | 100%    | 100%    | 100%    |
| -          | Total Enrolled | 70      | 91      | 144     | 105     | 129     | 133     |
| Asian      |                |         |         |         |         |         |         |
| ;          | Success        | 42%     | 53%     | 72%     | 50%     | 41%     | 43%     |
| I          | Non-Success    | 33%     | 21%     | 16%     | 38%     | 41%     | 26%     |
| ,          | Withdrawal     | 25%     | 26%     | 12%     | 13%     | 18%     | 30%     |
| -          | Total Percent  | 100%    | 100%    | 100%    | 100%    | 100%    | 100%    |
| -          | Total Enrolled | 12      | 19      | 25      | 24      | 22      | 23      |
| Filipino   |                |         |         |         |         |         |         |
| ;          | Success        | 24%     | 37%     | 48%     | 43%     | 61%     | 62%     |
| I          | Non-Success    | 59%     | 42%     | 45%     | 29%     | 28%     | 14%     |
| ,          | Withdrawal     | 18%     | 21%     | 6%      | 29%     | 11%     | 24%     |
| -          | Total Percent  | 100%    | 100%    | 100%    | 100%    | 100%    | 100%    |
| -          | Total Enrolled | 17      | 19      | 33      | 21      | 18      | 21      |
| Latino     |                |         |         |         |         |         |         |
| ;          | Success        | 32%     | 52%     | 36%     | 43%     | 33%     | 46%     |
| I          | Non-Success    | 32%     | 16%     | 33%     | 32%     | 28%     | 29%     |
| ,          | Withdrawal     | 37%     | 32%     | 31%     | 26%     | 39%     | 26%     |
| -          | Total Percent  | 100%    | 100%    | 100%    | 100%    | 100%    | 100%    |
| -          | Total Enrolled | 57      | 97      | 88      | 98      | 85      | 112     |
| Middle Eas | tern           |         |         |         |         |         |         |
| ;          | Success        | 50%     | 100%    | 100%    | 50%     | 0%      | 0%      |
| I          | Non-Success    | 0%      | 0%      | 0%      | 0%      | 0%      | 0%      |
| ,          | Withdrawal     | 50%     | 0%      | 0%      | 50%     | 0%      | 0%      |
| -          | Total Percent  | 100%    | 100%    | 100%    | 100%    | 0%      | 0%      |
| -          | Total Enrolled | 2       | 1       | 1       | 2       | 0       | 0       |
| Native Ame | erican         |         |         |         |         |         |         |

|             | Success        | 0%   | 0%   | 67%  | 33%  | 67%  | 100% |
|-------------|----------------|------|------|------|------|------|------|
|             | Non-Success    | 33%  | 33%  | 0%   | 33%  | 0%   | 0%   |
|             | Withdrawal     | 67%  | 67%  | 33%  | 33%  | 33%  | 0%   |
|             | Total Percent  | 100% | 100% | 100% | 100% | 100% | 100% |
|             | Total Enrolled | 3    | 3    | 3    | 3    | 3    | 1    |
| Pacific Isl | lander         |      |      |      |      |      |      |
|             | Success        | 57%  | 45%  | 18%  | 31%  | 40%  | 53%  |
|             | Non-Success    | 14%  | 9%   | 36%  | 46%  | 27%  | 27%  |
|             | Withdrawal     | 29%  | 45%  | 45%  | 23%  | 33%  | 20%  |
|             | Total Percent  | 100% | 100% | 100% | 100% | 100% | 100% |
|             | Total Enrolled | 7    | 11   | 11   | 13   | 15   | 15   |
| White       |                |      |      |      |      |      |      |
|             | Success        | 41%  | 44%  | 49%  | 66%  | 48%  | 53%  |
|             | Non-Success    | 14%  | 24%  | 19%  | 18%  | 27%  | 32%  |
|             | Withdrawal     | 45%  | 32%  | 33%  | 16%  | 25%  | 16%  |
|             | Total Percent  | 100% | 100% | 100% | 100% | 100% | 100% |
|             | Total Enrolled | 29   | 50   | 43   | 44   | 48   | 38   |