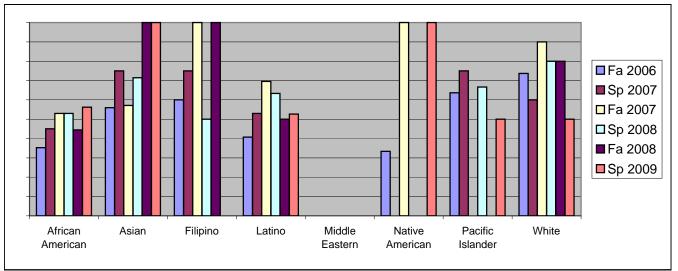

Chabot Success Rates By Ethnicity and Semester Course: MTH 105

|                  |                | Fa 2006 | Sp 2007 | Fa 2007 | Sp 2008 | Fa 2008 | Sp 2009 |  |  |
|------------------|----------------|---------|---------|---------|---------|---------|---------|--|--|
| African American |                |         |         |         |         |         |         |  |  |
|                  | Success        | 35%     | 45%     |         |         |         |         |  |  |
|                  | Non-Success    | 31%     | 15%     | 24%     |         | 22%     | 25%     |  |  |
|                  | Withdrawal     | 34%     | 40%     | 24%     |         | 33%     | 19%     |  |  |
|                  | Total Percent  | 100%    | 100%    |         |         |         |         |  |  |
|                  | Total Enrolled | 85      | 20      | 17      | 17      | 9       | 16      |  |  |
| Asian            |                |         |         |         |         |         |         |  |  |
|                  | Success        | 56%     | 75%     |         |         |         |         |  |  |
|                  | Non-Success    | 20%     | 0%      | 14%     | 14%     |         |         |  |  |
|                  | Withdrawal     | 24%     | 25%     | 29%     | 14%     | 0%      | 0%      |  |  |
|                  | Total Percent  | 100%    | 100%    | 100%    | 100%    | 100%    | 100%    |  |  |
|                  | Total Enrolled | 25      | 4       | 7       | 7       | 1       | 2       |  |  |
| Filipino         |                |         |         |         |         |         |         |  |  |
|                  | Success        | 60%     | 75%     | 100%    | 50%     | 100%    | 0%      |  |  |
|                  | Non-Success    | 4%      | 25%     | 0%      | 25%     | 0%      | 0%      |  |  |
|                  | Withdrawal     | 36%     | 0%      | 0%      | 25%     | 0%      | 0%      |  |  |
|                  | Total Percent  | 100%    | 100%    | 100%    | 100%    | 100%    | 0%      |  |  |
|                  | Total Enrolled | 25      | 4       | 3       | 4       | 2       | 0       |  |  |
| Latino           |                |         |         |         |         |         |         |  |  |
|                  | Success        | 41%     | 53%     | 70%     | 63%     | 50%     | 53%     |  |  |
|                  | Non-Success    | 24%     | 18%     | 26%     | 0%      | 25%     | 11%     |  |  |
|                  | Withdrawal     | 35%     | 29%     | 4%      | 37%     | 25%     | 37%     |  |  |
|                  | Total Percent  | 100%    | 100%    | 100%    | 100%    | 100%    | 100%    |  |  |
|                  | Total Enrolled | 86      | 17      | 23      | 30      | 16      | 19      |  |  |
| Middle Eastern   |                |         |         |         |         |         |         |  |  |
|                  | Success        | 0%      | 0%      | 0%      | 0%      | 0%      | 0%      |  |  |
|                  | Non-Success    | 0%      | 0%      | 0%      | 0%      | 0%      | 0%      |  |  |
|                  | Withdrawal     | 0%      | 0%      | 0%      | 0%      | 0%      | 0%      |  |  |
|                  | Total Percent  | 0%      | 0%      | 0%      | 0%      | 0%      | 0%      |  |  |
|                  | Total Enrolled | 0       | 0       | 0       | 0       | 0       | 0       |  |  |
| Native American  |                |         |         |         |         |         |         |  |  |
|                  | Success        | 33%     | 0%      | 100%    | 0%      | 0%      | 100%    |  |  |
|                  | Non-Success    | 17%     | 0%      | 0%      | 0%      | 0%      | 0%      |  |  |
|                  | Withdrawal     | 50%     | 0%      | 0%      | 0%      | 0%      | 0%      |  |  |
|                  |                |         |         |         |         |         |         |  |  |

|            | Total Percent  | 100% | 0%   | 100% | 0%   | 0%   | 100% |
|------------|----------------|------|------|------|------|------|------|
|            | Total Enrolled | 6    | 0    | 1    | 0    | 0    | 2    |
| Pacific Is | slander        |      |      |      |      |      |      |
|            | Success        | 64%  | 75%  | 0%   | 67%  | 0%   | 50%  |
|            | Non-Success    | 9%   | 0%   | 100% | 0%   | 0%   | 0%   |
|            | Withdrawal     | 27%  | 25%  | 0%   | 33%  | 100% | 50%  |
|            | Total Percent  | 100% | 100% | 100% | 100% | 100% | 100% |
|            | Total Enrolled | 11   | 4    | 2    | 3    | 1    | 2    |
| White      |                |      |      |      |      |      |      |
|            | Success        | 74%  | 60%  | 90%  | 80%  | 80%  | 50%  |
|            | Non-Success    | 14%  | 0%   | 10%  | 10%  | 10%  | 33%  |
|            | Withdrawal     | 12%  | 40%  | 0%   | 10%  | 10%  | 17%  |
|            | Total Percent  | 100% | 100% | 100% | 100% | 100% | 100% |
|            | Total Enrolled | 57   | 10   | 10   | 10   | 10   | 6    |