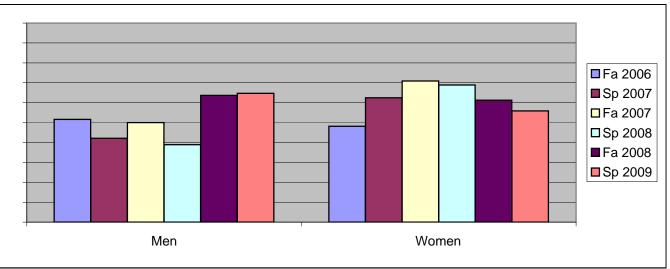

Chabot Success Rates By Gender and Semester Course: MTH 105

|                | Fa 2006 | Sp 2007 | Fa 2007 | Sp 2008 | Fa 2008 | Sp 2009 |
|----------------|---------|---------|---------|---------|---------|---------|
| Men            |         |         |         |         |         |         |
| Success        | 52%     | 42%     | 50%     | 39%     | 64%     | 65%     |
| Non-Success    | 21%     | 21%     | 33%     | 0%      | 18%     | 6%      |
| Withdrawal     | 27%     | 37%     | 17%     | 61%     | 18%     | 29%     |
| Total Percent  | 100%    | 100%    | 100%    | 100%    | 100%    | 100%    |
| Total Enrolled | 122     | 19      | 12      | 18      | 11      | 17      |
| Women          |         |         |         |         |         |         |
| Success        | 48%     | 63%     | 71%     | 69%     | 61%     | 56%     |
| Non-Success    | 22%     | 10%     | 20%     | 7%      | 16%     | 24%     |
| Withdrawal     | 30%     | 27%     | 9%      | 25%     | 23%     | 21%     |
| Total Percent  | 100%    | 100%    | 100%    | 100%    | 100%    | 100%    |
| Total Enrolled | 191     | 48      | 55      | 61      | 31      | 34      |