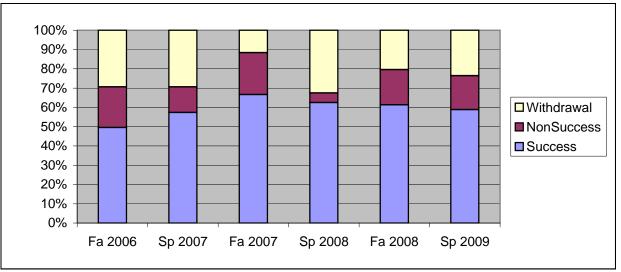

Chabot Success, Non-Success, and Withdrawal Rates By Semester Course: MTH 105

|                | Fa 2006 | Sp 2007 | Fa 2007 | Sp 2008 | Fa 2008 | Sp 2009 |
|----------------|---------|---------|---------|---------|---------|---------|
| Success        | 50%     | 57%     | 67%     | 63%     | 61%     | 59%     |
| Non-Success    | 21%     | 13%     | 22%     | 5%      | 18%     | 18%     |
| Withdrawal     | 29%     | 29%     | 12%     | 33%     | 20%     | 24%     |
| Total Percent  | 100%    | 100%    | 100%    | 100%    | 100%    | 100%    |
| Total Enrolled | 323     | 68      | 69      | 80      | 44      | 51      |