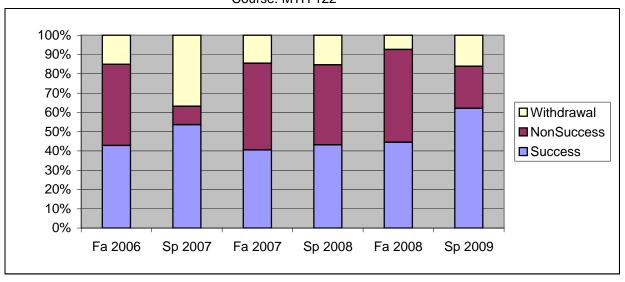

Chabot Success, Non-Success, and Withdrawal Rates By Semester Course: MTH 122

|                | Fa 2006 | Sp 2007 | Fa 2007 | Sp 2008 | Fa 2008 | Sp 2009 |
|----------------|---------|---------|---------|---------|---------|---------|
| Success        | 43%     | 54%     | 41%     | 43%     | 44%     | 62%     |
| Non-Success    | 42%     | 9%      | 45%     | 41%     | 48%     | 22%     |
| Withdrawal     | 15%     | 37%     | 15%     | 15%     | 7%      | 16%     |
| Total Percent  | 100%    | 100%    | 100%    | 100%    | 100%    | 100%    |
| Total Enrolled | 119     | 179     | 158     | 176     | 108     | 87      |