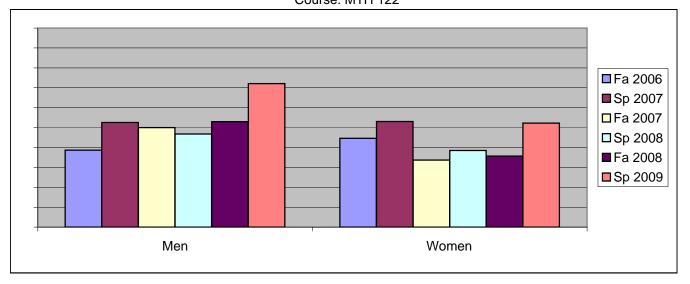

Chabot Success Rates By Gender and Semester Course: MTH 122

|                | Fa 2006 | Sp 2007 | Fa 2007 | Sp 2008 | Fa 2008 | Sp 2009 |
|----------------|---------|---------|---------|---------|---------|---------|
| Men            |         | •       |         | ·       |         |         |
| Success        | 39%     | 53%     | 50%     | 47%     | 53%     | 72%     |
| Non-Success    | 52%     | 10%     | 36%     | 40%     | 41%     | 23%     |
| Withdrawal     | 9%      | 37%     | 14%     | 13%     | 6%      | 5%      |
| Total Percent  | 100%    | 100%    | 100%    | 100%    | 100%    | 100%    |
| Total Enrolled | 44      | 59      | 64      | 77      | 51      | 43      |
| Women          |         |         |         |         |         |         |
| Success        | 45%     | 53%     | 34%     | 39%     | 36%     | 52%     |
| Non-Success    | 36%     | 10%     | 51%     | 44%     | 55%     | 20%     |
| Withdrawal     | 19%     | 37%     | 15%     | 18%     | 9%      | 27%     |
| Total Percent  | 100%    | 100%    | 100%    | 100%    | 100%    | 100%    |
| Total Enrolled | 74      | 115     | 92      | 96      | 56      | 44      |