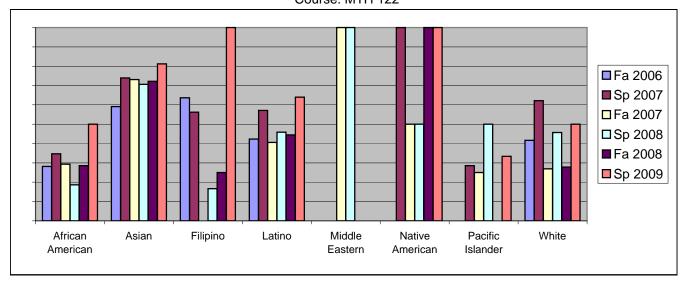

Chabot Success Rates By Ethnicity and Semester Course: MTH 122

|           |                                       | Fa 2006 | Sp 2007 | Fa 2007 | Sp 2008 | Fa 2008 | Sp 2009 |
|-----------|---------------------------------------|---------|---------|---------|---------|---------|---------|
| African A | merican                               |         |         |         |         |         |         |
|           | Success                               | 28%     | 35%     |         | 19%     |         |         |
|           | Non-Success                           | 50%     | 10%     | 59%     | 53%     | 61%     | 22%     |
|           | Withdrawal                            | 22%     | 55%     | 12%     | 28%     | 11%     | 28%     |
|           | Total Percent                         | 100%    | 100%    | 100%    | 100%    | 100%    | 100%    |
|           | Total Enrolled                        | 32      | 49      | 41      | 43      | 28      | 18      |
| Asian     |                                       |         |         |         |         |         |         |
|           | Success                               | 59%     | 74%     | 73%     | 71%     | 72%     | 81%     |
|           | Non-Success                           | 32%     | 4%      | 27%     | 24%     | 28%     | 6%      |
|           | Withdrawal                            | 9%      | 22%     | 0%      | 6%      | 0%      | 13%     |
|           | Total Percent                         | 100%    | 100%    | 100%    | 100%    | 100%    | 100%    |
|           | Total Enrolled                        | 22      | 23      | 26      | 34      | 18      | 16      |
| Filipino  |                                       |         |         |         |         |         |         |
| •         | Success                               | 64%     | 56%     | 0%      | 17%     | 25%     | 100%    |
|           | Non-Success                           | 36%     | 13%     | 50%     | 67%     | 50%     | 0%      |
|           | Withdrawal                            | 0%      | 31%     | 50%     | 17%     | 25%     | 0%      |
|           | Total Percent                         | 100%    | 100%    |         | 100%    |         |         |
|           | Total Enrolled                        | 11      | 16      | 8       | 12      | 4       |         |
| Latino    |                                       |         |         |         |         |         |         |
|           | Success                               | 42%     | 57%     | 41%     | 46%     | 44%     | 64%     |
|           | Non-Success                           | 38%     | 14%     |         | 50%     |         |         |
|           | Withdrawal                            | 19%     | 29%     |         |         |         |         |
|           | Total Percent                         | 100%    | 100%    |         |         |         |         |
|           | Total Enrolled                        | 26      | 35      |         |         |         |         |
| Middle E  |                                       |         |         |         |         |         |         |
|           | Success                               | 0%      | 0%      | 100%    | 100%    | 0%      | 0%      |
|           | Non-Success                           | 0%      | 0%      |         |         |         |         |
|           | Withdrawal                            | 0%      |         |         |         |         |         |
|           | Total Percent                         | 0%      | 0%      |         | 100%    |         |         |
|           | Total Enrolled                        | 0       | 0       |         | 1       | 0       |         |
| Native A  |                                       | •       | •       | -       | -       | •       | •       |
|           | Success                               | 0%      | 100%    | 50%     | 50%     | 100%    | 100%    |
|           | Non-Success                           | 0%      | 0%      |         | 25%     |         |         |
|           | Withdrawal                            | 100%    | 0%      |         | 25%     |         |         |
|           | · · · · · · · · · · · · · · · · · · · | 10070   | 0 70    | 0 70    | 2070    | 0 70    | 0 /0    |

|            | Total Percent          | 100%            | 100%            | 100%            | 100%            | 100%            | 100%         |
|------------|------------------------|-----------------|-----------------|-----------------|-----------------|-----------------|--------------|
|            | Total Enrolled         | 1               | 1               | 2               | 4               | 1               | 1            |
| Pacific Is | lander                 |                 |                 |                 |                 |                 |              |
|            | Success                | 0%              | 29%             | 25%             | 50%             | 0%              | 33%          |
|            | Non-Success            | 50%             | 0%              | 50%             | 50%             | 0%              | 67%          |
|            | Withdrawal             | 50%             | 71%             | 25%             | 0%              | 0%              | 0%           |
|            | Total Percent          | 100%            | 100%            | 100%            | 100%            | 0%              | 100%         |
|            |                        |                 |                 |                 |                 |                 |              |
|            | Total Enrolled         | 2               | 7               | 4               | 4               | 0               | 3            |
| White      | Total Enrolled         | 2               | 7               | 4               | 4               | 0               | 3            |
| White      | Total Enrolled Success | <b>2</b><br>42% | <b>7</b><br>62% | <b>4</b><br>27% | <b>4</b><br>46% | <b>0</b><br>28% | <b>3</b> 50% |
| White      |                        | _               | -               | -               | -               | -               |              |
| White      | Success                | 42%             | 62%             | 27%             | 46%             | 28%             | 50%          |
| White      | Success<br>Non-Success | 42%<br>42%      | 62%<br>11%      | 27%<br>58%      | 46%<br>31%      | 28%<br>61%      | 50%<br>36%   |