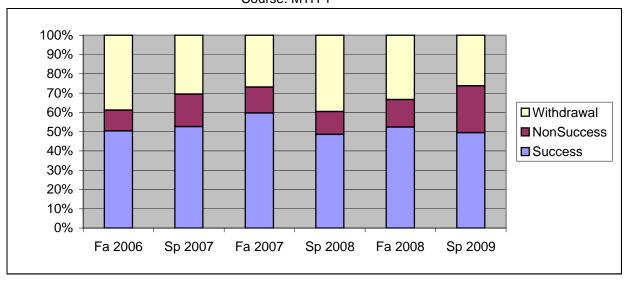

Chabot Success, Non-Success, and Withdrawal Rates By Semester Course: MTH 1

|                | Fa 2006 | Sp 2007 | Fa 2007 | Sp 2008 | Fa 2008 | Sp 2009 |
|----------------|---------|---------|---------|---------|---------|---------|
| Success        | 50%     | 53%     | 60%     | 49%     | 52%     | 49%     |
| Non-Success    | 11%     | 17%     | 13%     | 12%     | 14%     | 24%     |
| Withdrawal     | 39%     | 31%     | 27%     | 40%     | 33%     | 26%     |
| Total Percent  | 100%    | 100%    | 100%    | 100%    | 100%    | 100%    |
| Total Enrolled | 139     | 95      | 119     | 101     | 126     | 99      |