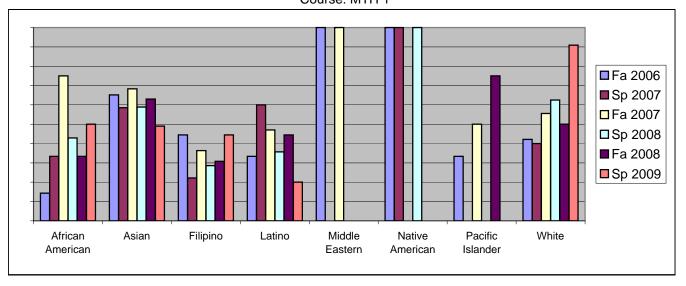

Chabot Success Rates By Ethnicity and Semester Course: MTH 1

|                  |                | Fa 2006 | Sp 2007 | Fa 2007 | Sp 2008 | Fa 2008 | Sp 2009 |  |
|------------------|----------------|---------|---------|---------|---------|---------|---------|--|
| African American |                |         |         |         |         |         |         |  |
|                  | Success        | 14%     | 33%     | 75%     | 43%     | 33%     | 50%     |  |
|                  | Non-Success    | 14%     | 0%      | 0%      | 29%     | 0%      | 30%     |  |
|                  | Withdrawal     | 71%     | 67%     | 25%     | 29%     | 67%     | 20%     |  |
|                  | Total Percent  | 100%    | 100%    | 100%    | 100%    | 100%    | 100%    |  |
|                  | Total Enrolled | 7       | 3       | 4       | 7       | 6       | 10      |  |
| Asian            |                |         |         |         |         |         |         |  |
|                  | Success        | 65%     | 59%     | 68%     | 59%     | 63%     | 49%     |  |
|                  | Non-Success    | 8%      | 22%     | 12%     | 8%      | 13%     | 27%     |  |
|                  | Withdrawal     | 27%     | 20%     | 20%     | 33%     | 24%     | 24%     |  |
|                  | Total Percent  | 100%    | 100%    | 100%    | 100%    | 100%    | 100%    |  |
|                  | Total Enrolled | 66      | 41      | 60      | 51      | 54      | 49      |  |
| Filipino         |                |         |         |         |         |         |         |  |
| -                | Success        | 44%     | 22%     | 36%     | 29%     | 31%     | 44%     |  |
|                  | Non-Success    | 11%     | 0%      | 18%     | 14%     | 15%     | 33%     |  |
|                  | Withdrawal     | 44%     | 78%     | 45%     | 57%     | 54%     | 22%     |  |
|                  | Total Percent  | 100%    | 100%    | 100%    | 100%    | 100%    | 100%    |  |
|                  | Total Enrolled | 9       | 9       | 11      | 7       | 13      | 9       |  |
| Latino           |                |         |         |         |         |         |         |  |
|                  | Success        | 33%     | 60%     | 47%     | 36%     | 44%     | 20%     |  |
|                  | Non-Success    | 17%     | 7%      | 18%     | 14%     | 17%     | 30%     |  |
|                  | Withdrawal     | 50%     | 33%     | 35%     | 50%     | 39%     | 50%     |  |
|                  | Total Percent  | 100%    | 100%    | 100%    | 100%    | 100%    | 100%    |  |
|                  | Total Enrolled | 18      | 15      | 17      | 14      | 18      | 10      |  |
| Middle E         | astern         |         |         |         |         |         |         |  |
|                  | Success        | 100%    | 0%      | 100%    | 0%      | 0%      | 0%      |  |
|                  | Non-Success    | 0%      | 0%      | 0%      | 0%      | 0%      | 0%      |  |
|                  | Withdrawal     | 0%      | 0%      | 0%      | 0%      | 0%      | 0%      |  |
|                  | Total Percent  | 100%    | 0%      | 100%    | 0%      | 0%      | 0%      |  |
|                  | Total Enrolled | 1       | 0       | 1       | 0       | 0       | 0       |  |
| Native American  |                |         |         |         |         |         |         |  |

|             | Success        | 100% | 100% | 0%   | 100% | 0%   | 0%   |
|-------------|----------------|------|------|------|------|------|------|
|             | Non-Success    | 0%   | 0%   | 0%   | 0%   | 100% | 0%   |
|             | Withdrawal     | 0%   | 0%   | 0%   | 0%   | 0%   | 0%   |
|             | Total Percent  | 100% | 100% | 0%   | 100% | 100% | 0%   |
|             | Total Enrolled | 1    | 2    | 0    | 1    | 1    | 0    |
| Pacific Isl | lander         |      |      |      |      |      |      |
|             | Success        | 33%  | 0%   | 50%  | 0%   | 75%  | 0%   |
|             | Non-Success    | 0%   | 0%   | 0%   | 50%  | 0%   | 25%  |
|             | Withdrawal     | 67%  | 100% | 50%  | 50%  | 25%  | 75%  |
|             | Total Percent  | 100% | 100% | 100% | 100% | 100% | 100% |
|             | Total Enrolled | 6    | 2    | 2    | 2    | 4    | 4    |
| White       |                |      |      |      |      |      |      |
|             | Success        | 42%  | 40%  | 56%  | 63%  | 50%  | 91%  |
|             | Non-Success    | 21%  | 27%  | 11%  | 0%   | 13%  | 9%   |
|             | Withdrawal     | 37%  | 33%  | 33%  | 38%  | 38%  | 0%   |
|             | Total Percent  | 100% | 100% | 100% | 100% | 100% | 100% |
|             | Total Enrolled | 19   | 15   | 9    | 8    | 16   | 11   |