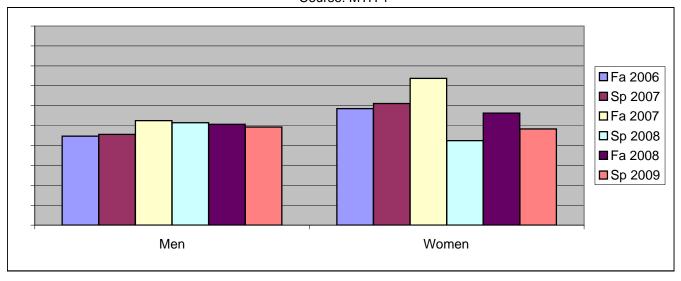

Chabot Success Rates By Gender and Semester Course: MTH 1

|                | Fa 2006 | Sp 2007 | Fa 2007 | Sp 2008 | Fa 2008 | Sp 2009 |
|----------------|---------|---------|---------|---------|---------|---------|
| Men            |         | •       |         | ·       |         | •       |
| Success        | 45%     | 46%     | 53%     | 51%     | 51%     | 49%     |
| Non-Success    | 11%     | 19%     | 15%     | 12%     | 16%     | 26%     |
| Withdrawal     | 45%     | 35%     | 33%     | 37%     | 34%     | 25%     |
| Total Percent  | 100%    | 100%    | 100%    | 100%    | 100%    | 100%    |
| Total Enrolled | 85      | 57      | 80      | 68      | 77      | 69      |
| Women          |         |         |         |         |         |         |
| Success        | 58%     | 61%     | 74%     | 42%     | 56%     | 48%     |
| Non-Success    | 11%     | 14%     | 11%     | 12%     | 10%     | 21%     |
| Withdrawal     | 30%     | 25%     | 16%     | 45%     | 33%     | 31%     |
| Total Percent  | 100%    | 100%    | 100%    | 100%    | 100%    | 100%    |
| Total Enrolled | 53      | 36      | 38      | 33      | 48      | 29      |