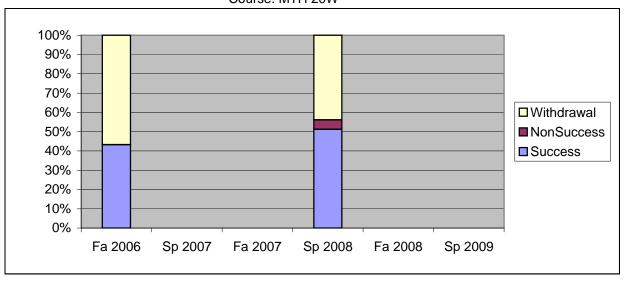

Chabot Success, Non-Success, and Withdrawal Rates By Semester Course: MTH 20W

|                | Fa 2006 | Sp 2007 | Fa 2007 | Sp 2008 | Fa 2008 | Sp 2009 |
|----------------|---------|---------|---------|---------|---------|---------|
| Success        | 43%     | 0%      | 0%      | 51%     | 0%      | 0%      |
| Non-Success    | 0%      | 0%      | 0%      | 5%      | 0%      | 0%      |
| Withdrawal     | 57%     | 0%      | 0%      | 44%     | 0%      | 0%      |
| Total Percent  | 100%    | 0%      | 0%      | 100%    | 0%      | 0%      |
| Total Enrolled | 37      | 0       | 0       | 41      | 0       | 0       |