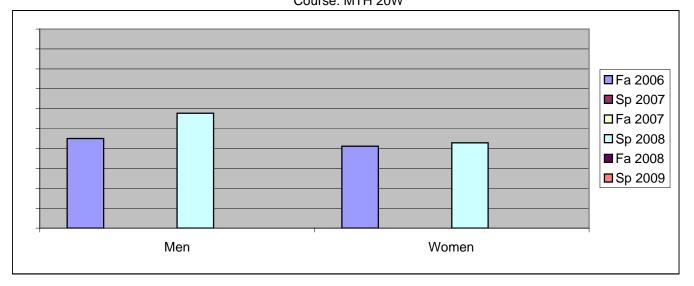

Chabot Success Rates By Gender and Semester Course: MTH 20W

|                | Fa 2006 | Sp 2007 | Fa 2007 | Sp 2008 | Fa 2008 | Sp 2009 |
|----------------|---------|---------|---------|---------|---------|---------|
| Men            |         | •       |         | ·       |         | •       |
| Success        | 45%     | 0%      | 0%      | 58%     | 0%      | 0%      |
| Non-Success    | 0%      | 0%      | 0%      | 8%      | 0%      | 0%      |
| Withdrawal     | 55%     | 0%      | 0%      | 35%     | 0%      | 0%      |
| Total Percent  | 100%    | 0%      | 0%      | 100%    | 0%      | 0%      |
| Total Enrolled | 20      | 0       | 0       | 26      | 0       | 0       |
| Women          |         |         |         |         |         |         |
| Success        | 41%     | 0%      | 0%      | 43%     | 0%      | 0%      |
| Non-Success    | 0%      | 0%      | 0%      | 0%      | 0%      | 0%      |
| Withdrawal     | 59%     | 0%      | 0%      | 57%     | 0%      | 0%      |
| Total Percent  | 100%    | 0%      | 0%      | 100%    | 0%      | 0%      |
| Total Enrolled | 17      | 0       | 0       | 14      | 0       | 0       |