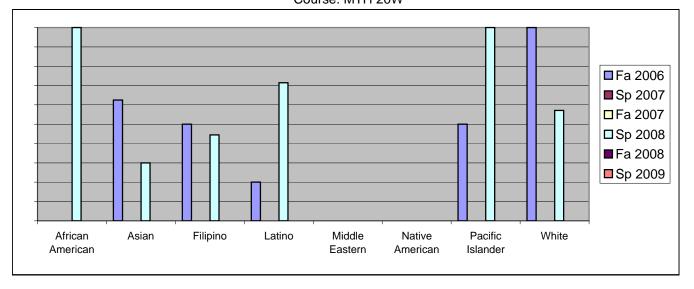

Chabot Success Rates By Ethnicity and Semester Course: MTH 20W

|                  |                | Fa 2006 | Sp 2007 | Fa 2007 | Sp 2008 | Fa 2008 | Sp 2009 |  |  |
|------------------|----------------|---------|---------|---------|---------|---------|---------|--|--|
| African American |                |         |         |         |         |         |         |  |  |
|                  | Success        | 0%      | 0%      | 0%      | 100%    | 0%      | 0%      |  |  |
|                  | Non-Success    | 0%      | 0%      | 0%      | 0%      | 0%      | 0%      |  |  |
|                  | Withdrawal     | 100%    | 0%      | 0%      | 0%      | 0%      | 0%      |  |  |
|                  | Total Percent  | 100%    | 0%      | 0%      | 100%    | 0%      | 0%      |  |  |
|                  | Total Enrolled | 4       | 0       | 0       | 1       | 0       | 0       |  |  |
| Asian            |                |         |         |         |         |         |         |  |  |
|                  | Success        | 63%     | 0%      | 0%      | 30%     | 0%      | 0%      |  |  |
|                  | Non-Success    | 0%      | 0%      | 0%      | 10%     | 0%      | 0%      |  |  |
|                  | Withdrawal     | 38%     | 0%      | 0%      | 60%     | 0%      | 0%      |  |  |
|                  | Total Percent  | 100%    | 0%      | 0%      | 100%    | 0%      | 0%      |  |  |
|                  | Total Enrolled | 8       | 0       | 0       | 10      | 0       | 0       |  |  |
| Filipino         |                |         |         |         |         |         |         |  |  |
|                  | Success        | 50%     | 0%      | 0%      | 44%     | 0%      | 0%      |  |  |
|                  | Non-Success    | 0%      | 0%      | 0%      | 11%     | 0%      | 0%      |  |  |
|                  | Withdrawal     | 50%     | 0%      | 0%      | 44%     | 0%      | 0%      |  |  |
|                  | Total Percent  | 100%    | 0%      | 0%      | 100%    | 0%      | 0%      |  |  |
|                  | Total Enrolled | 4       | 0       | 0       | 9       | 0       | 0       |  |  |
| Latino           |                |         |         |         |         |         |         |  |  |
|                  | Success        | 20%     | 0%      | 0%      | 71%     | 0%      | 0%      |  |  |
|                  | Non-Success    | 0%      | 0%      | 0%      | 0%      | 0%      | 0%      |  |  |
|                  | Withdrawal     | 80%     | 0%      | 0%      | 29%     | 0%      | 0%      |  |  |
|                  | Total Percent  | 100%    | 0%      | 0%      | 100%    | 0%      | 0%      |  |  |
|                  | Total Enrolled | 10      | 0       | 0       | 7       | 0       | 0       |  |  |
| Middle Eastern   |                |         |         |         |         |         |         |  |  |
|                  | Success        | 0%      | 0%      | 0%      | 0%      | 0%      | 0%      |  |  |
|                  | Non-Success    | 0%      | 0%      | 0%      | 0%      | 0%      | 0%      |  |  |
|                  | Withdrawal     | 0%      | 0%      | 0%      | 0%      | 0%      | 0%      |  |  |
|                  | Total Percent  | 0%      | 0%      | 0%      | 0%      | 0%      | 0%      |  |  |
|                  | Total Enrolled | 0       | 0       | 0       | 0       | 0       | 0       |  |  |
| Native American  |                |         |         |         |         |         |         |  |  |
|                  | Success        | 0%      | 0%      |         |         |         |         |  |  |
|                  | Non-Success    | 0%      | 0%      | 0%      | 0%      | 0%      | 0%      |  |  |
|                  | Withdrawal     | 0%      | 0%      | 0%      | 0%      | 0%      | 0%      |  |  |
|                  |                |         |         |         |         |         |         |  |  |

|            | Total Percent  | 0%   | 0% | 0% | 0%   | 0% | 0% |
|------------|----------------|------|----|----|------|----|----|
|            | Total Enrolled | 0    | 0  | 0  | 0    | 0  | 0  |
| Pacific Is | slander        |      |    |    |      |    |    |
|            | Success        | 50%  | 0% | 0% | 100% | 0% | 0% |
|            | Non-Success    | 0%   | 0% | 0% | 0%   | 0% | 0% |
|            | Withdrawal     | 50%  | 0% | 0% | 0%   | 0% | 0% |
|            | Total Percent  | 100% | 0% | 0% | 100% | 0% | 0% |
|            | Total Enrolled | 2    | 0  | 0  | 1    | 0  | 0  |
| White      |                |      |    |    |      |    |    |
|            | Success        | 100% | 0% | 0% | 57%  | 0% | 0% |
|            | Non-Success    | 0%   | 0% | 0% | 0%   | 0% | 0% |
|            | Withdrawal     | 0%   | 0% | 0% | 43%  | 0% | 0% |
|            | Total Percent  | 100% | 0% | 0% | 100% | 0% | 0% |
|            | Total Enrolled | 4    | 0  | 0  | 7    | 0  | 0  |