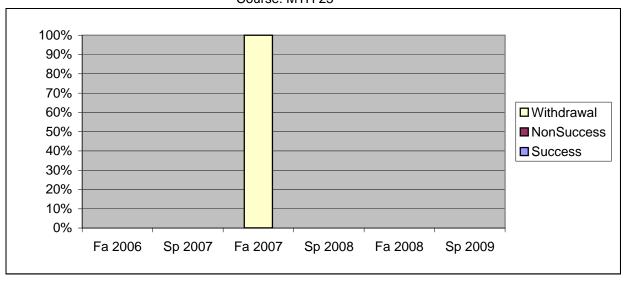

Chabot Success, Non-Success, and Withdrawal Rates By Semester Course: MTH 25

|                | Fa 2006 | Sp 2007 | Fa 2007 | Sp 2008 | Fa 2008 | Sp 2009 |
|----------------|---------|---------|---------|---------|---------|---------|
| Success        | 0%      | 0%      | 0%      | 0%      | 0%      | 0%      |
| Non-Success    | 0%      | 0%      | 0%      | 0%      | 0%      | 0%      |
| Withdrawal     | 0%      | 0%      | 100%    | 0%      | 0%      | 0%      |
| Total Percent  | 0%      | 0%      | 100%    | 0%      | 0%      | 0%      |
| Total Enrolled | 0       | 0       | 1       | 0       | 0       | 0       |