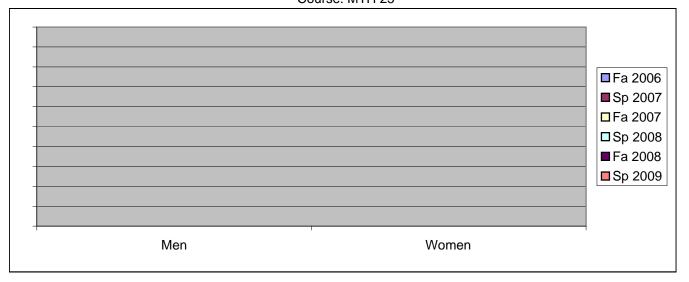

Chabot Success Rates By Gender and Semester Course: MTH 25

|                | Fa 2006 | Sp 2007 | Fa 2007 | Sp 2008 | Fa 2008 | Sp 2009 |
|----------------|---------|---------|---------|---------|---------|---------|
| Men            |         | •       |         | ·       |         | •       |
| Success        | 0%      | 0%      | 0%      | 0%      | 0%      | 0%      |
| Non-Success    | 0%      | 0%      | 0%      | 0%      | 0%      | 0%      |
| Withdrawal     | 0%      | 0%      | 0%      | 0%      | 0%      | 0%      |
| Total Percent  | 0%      | 0%      | 0%      | 0%      | 0%      | 0%      |
| Total Enrolled | 0       | 0       | 0       | 0       | 0       | 0       |
| Women          |         |         |         |         |         |         |
| Success        | 0%      | 0%      | 0%      | 0%      | 0%      | 0%      |
| Non-Success    | 0%      | 0%      | 0%      | 0%      | 0%      | 0%      |
| Withdrawal     | 0%      | 0%      | 100%    | 0%      | 0%      | 0%      |
| Total Percent  | 0%      | 0%      | 100%    | 0%      | 0%      | 0%      |
| Total Enrolled | 0       | 0       | 1       | 0       | 0       | 0       |