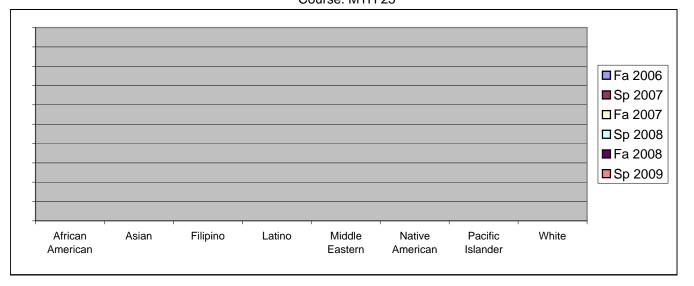

## Chabot Success Rates By Ethnicity and Semester Course: MTH 25

|           |                | Fa 2006 | Sp 2007 | Fa 2007 | Sp 2008 | Fa 2008 | Sp 2009 |
|-----------|----------------|---------|---------|---------|---------|---------|---------|
| African A |                |         |         |         |         |         |         |
|           | Success        | 0%      | 0%      | 0%      | 0%      | 0%      | 0%      |
|           | Non-Success    | 0%      | 0%      | 0%      | 0%      | 0%      |         |
|           | Withdrawal     | 0%      | 0%      | 0%      | 0%      | 0%      |         |
|           | Total Percent  | 0%      | 0%      | 0%      | 0%      | 0%      | 0%      |
|           | Total Enrolled | 0       | 0       | 0       | 0       | 0       | 0       |
| Asian     |                |         |         |         |         |         |         |
|           | Success        | 0%      | 0%      | 0%      | 0%      | 0%      |         |
|           | Non-Success    | 0%      | 0%      | 0%      | 0%      | 0%      | 0%      |
|           | Withdrawal     | 0%      | 0%      | 100%    | 0%      | 0%      | 0%      |
|           | Total Percent  | 0%      | 0%      | 100%    | 0%      | 0%      | 0%      |
|           | Total Enrolled | 0       | 0       | 1       | 0       | 0       | 0       |
| Filipino  |                |         |         |         |         |         |         |
|           | Success        | 0%      | 0%      | 0%      | 0%      | 0%      | 0%      |
|           | Non-Success    | 0%      | 0%      | 0%      | 0%      | 0%      | 0%      |
|           | Withdrawal     | 0%      | 0%      | 0%      | 0%      | 0%      | 0%      |
|           | Total Percent  | 0%      | 0%      | 0%      | 0%      | 0%      | 0%      |
|           | Total Enrolled | 0       | 0       | 0       | 0       | 0       | 0       |
| Latino    |                |         |         |         |         |         |         |
|           | Success        | 0%      | 0%      | 0%      | 0%      | 0%      | 0%      |
|           | Non-Success    | 0%      | 0%      | 0%      | 0%      | 0%      | 0%      |
|           | Withdrawal     | 0%      | 0%      | 0%      | 0%      | 0%      | 0%      |
|           | Total Percent  | 0%      | 0%      | 0%      | 0%      | 0%      | 0%      |
|           | Total Enrolled | 0       | 0       | 0       | 0       | 0       | 0       |
| Middle Ea | astern         |         |         |         |         |         |         |
|           | Success        | 0%      | 0%      | 0%      | 0%      | 0%      | 0%      |
|           | Non-Success    | 0%      | 0%      | 0%      | 0%      | 0%      | 0%      |
|           | Withdrawal     | 0%      | 0%      | 0%      | 0%      | 0%      | 0%      |
|           | Total Percent  | 0%      | 0%      | 0%      | 0%      | 0%      | 0%      |
|           | Total Enrolled | 0       | 0       | 0       | 0       | 0       | 0       |
| Native An | nerican        |         |         |         |         |         |         |
|           | Success        | 0%      | 0%      | 0%      | 0%      | 0%      | 0%      |
|           | Non-Success    | 0%      | 0%      | 0%      | 0%      | 0%      | 0%      |
|           | Withdrawal     | 0%      | 0%      | 0%      | 0%      | 0%      | 0%      |
|           |                |         |         |         |         |         |         |

|           | Total Percent  | 0% | 0% | 0% | 0% | 0% | 0% |
|-----------|----------------|----|----|----|----|----|----|
|           | Total Enrolled | 0  | 0  | 0  | 0  | 0  | 0  |
| Pacific I | slander        |    |    |    |    |    |    |
|           | Success        | 0% | 0% | 0% | 0% | 0% | 0% |
|           | Non-Success    | 0% | 0% | 0% | 0% | 0% | 0% |
|           | Withdrawal     | 0% | 0% | 0% | 0% | 0% | 0% |
|           | Total Percent  | 0% | 0% | 0% | 0% | 0% | 0% |
|           | Total Enrolled | 0  | 0  | 0  | 0  | 0  | 0  |
| White     |                |    |    |    |    |    |    |
|           | Success        | 0% | 0% | 0% | 0% | 0% | 0% |
|           | Non-Success    | 0% | 0% | 0% | 0% | 0% | 0% |
|           | Withdrawal     | 0% | 0% | 0% | 0% | 0% | 0% |
|           | Total Percent  | 0% | 0% | 0% | 0% | 0% | 0% |
|           | Total Enrolled | 0  | 0  | 0  | 0  | 0  | 0  |