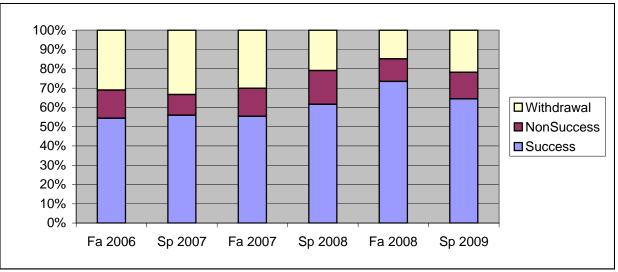

Chabot Success, Non-Success, and Withdrawal Rates By Semester Course: MTH 2

|                | Fa 2006 | Sp 2007 | Fa 2007 | Sp 2008 | Fa 2008 | Sp 2009 |
|----------------|---------|---------|---------|---------|---------|---------|
| Success        | 54%     | 56%     | 55%     | 62%     | 73%     | 64%     |
| Non-Success    | 15%     | 11%     | 15%     | 18%     | 12%     | 14%     |
| Withdrawal     | 31%     | 33%     | 30%     | 21%     | 15%     | 22%     |
| Total Percent  | 100%    | 100%    | 100%    | 100%    | 100%    | 100%    |
| Total Enrolled | 103     | 93      | 103     | 91      | 94      | 87      |