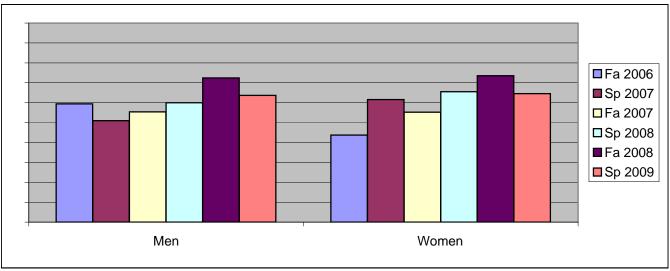

## Chabot Success Rates By Gender and Semester Course: MTH 2

|                | Fa 2006 | Sp 2007 | Fa 2007 | Sp 2008 | Fa 2008 | Sp 2009 |
|----------------|---------|---------|---------|---------|---------|---------|
| Men            |         |         |         |         |         |         |
| Success        | 59%     | 51%     | 55%     | 60%     | 72%     | 64%     |
| Non-Success    | 13%     | 15%     | 20%     | 23%     | 12%     | 15%     |
| Withdrawal     | 28%     | 34%     | 25%     | 17%     | 16%     | 22%     |
| Total Percent  | 100%    | 100%    | 100%    | 100%    | 100%    | 100%    |
| Total Enrolled | 69      | 53      | 65      | 60      | 58      | 55      |
| Women          |         |         |         |         |         |         |
| Success        | 44%     | 62%     | 55%     | 66%     | 74%     | 65%     |
| Non-Success    | 16%     | 5%      | 5%      | 7%      | 12%     | 13%     |
| Withdrawal     | 41%     | 33%     | 39%     | 28%     | 15%     | 23%     |
| Total Percent  | 100%    | 100%    | 100%    | 100%    | 100%    | 100%    |
| Total Enrolled | 32      | 39      | 38      | 29      | 34      | 31      |