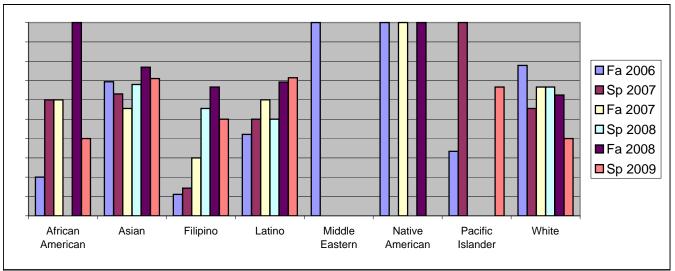

Chabot Success Rates By Ethnicity and Semester Course: MTH 2

|                  |                | Fa 2006 | Sp 2007 | Fa 2007 | Sp 2008 | Fa 2008 | Sp 2009 |  |  |
|------------------|----------------|---------|---------|---------|---------|---------|---------|--|--|
| African American |                |         |         |         |         |         |         |  |  |
|                  | Success        | 20%     |         |         | 0%      |         |         |  |  |
|                  | Non-Success    | 0%      | 0%      |         |         |         |         |  |  |
|                  | Withdrawal     | 80%     | 40%     |         |         |         |         |  |  |
|                  | Total Percent  | 100%    |         |         |         |         |         |  |  |
|                  | Total Enrolled | 5       | 5       | 5       | 4       | 3       | 5       |  |  |
| Asian            |                |         |         |         |         |         |         |  |  |
|                  | Success        | 69%     | 63%     |         |         |         |         |  |  |
|                  | Non-Success    | 12%     | 4%      | 13%     | 12%     | 10%     | 16%     |  |  |
|                  | Withdrawal     | 18%     | 33%     | 31%     | 20%     | 13%     | 13%     |  |  |
|                  | Total Percent  | 100%    | 100%    | 100%    | 100%    | 100%    | 100%    |  |  |
|                  | Total Enrolled | 49      | 46      | 45      | 50      | 52      | 38      |  |  |
| Filipino         |                |         |         |         |         |         |         |  |  |
|                  | Success        | 11%     | 14%     | 30%     | 56%     | 67%     | 50%     |  |  |
|                  | Non-Success    | 11%     | 29%     | 20%     | 22%     | 11%     | 13%     |  |  |
|                  | Withdrawal     | 78%     | 57%     | 50%     | 22%     | 22%     | 38%     |  |  |
|                  | Total Percent  | 100%    | 100%    | 100%    | 100%    | 100%    | 100%    |  |  |
|                  | Total Enrolled | 9       | 7       | 10      | 9       | 9       | 8       |  |  |
| Latino           |                |         |         |         |         |         |         |  |  |
|                  | Success        | 42%     | 50%     | 60%     | 50%     | 69%     | 71%     |  |  |
|                  | Non-Success    | 32%     | 28%     | 13%     | 20%     | 23%     | 7%      |  |  |
|                  | Withdrawal     | 26%     | 22%     | 27%     | 30%     | 8%      | 21%     |  |  |
|                  | Total Percent  | 100%    | 100%    | 100%    | 100%    | 100%    | 100%    |  |  |
|                  | Total Enrolled | 19      | 18      | 15      | 10      | 13      | 14      |  |  |
| Middle Eastern   |                |         |         |         |         |         |         |  |  |
|                  | Success        | 100%    | 0%      | 0%      | 0%      | 0%      | 0%      |  |  |
|                  | Non-Success    | 0%      | 0%      | 0%      | 0%      | 0%      | 0%      |  |  |
|                  | Withdrawal     | 0%      | 100%    | 0%      | 0%      | 0%      | 0%      |  |  |
|                  | Total Percent  | 100%    | 100%    | 0%      | 0%      | 0%      | 0%      |  |  |
|                  | Total Enrolled | 1       | 1       | 0       | 0       | 0       | 0       |  |  |
| Native American  |                |         |         |         |         |         |         |  |  |
|                  | Success        | 100%    | 0%      | 100%    | 0%      | 100%    | 0%      |  |  |
|                  | Non-Success    | 0%      | 0%      | 0%      | 0%      | 0%      | 0%      |  |  |
|                  | Withdrawal     | 0%      | 0%      | 0%      | 0%      | 0%      | 0%      |  |  |
|                  |                |         |         |         |         |         |         |  |  |

| Total Percent    | 100% | 0%   | 100% | 0%   | 100% | 0%   |
|------------------|------|------|------|------|------|------|
| Total Enrolled   | 1    | 0    | 1    | 0    | 1    | 0    |
| Pacific Islander |      |      |      |      |      |      |
| Success          | 33%  | 100% | 0%   | 0%   | 0%   | 67%  |
| Non-Success      | 0%   | 0%   | 0%   | 0%   | 100% | 33%  |
| Withdrawal       | 67%  | 0%   | 0%   | 0%   | 0%   | 0%   |
| Total Percent    | 100% | 100% | 0%   | 0%   | 100% | 100% |
| Total Enrolled   | 3    | 3    | 0    | 0    | 1    | 3    |
| White            |      |      |      |      |      |      |
| Success          | 78%  | 56%  | 67%  | 67%  | 63%  | 40%  |
| Non-Success      | 0%   | 11%  | 7%   | 33%  | 0%   | 30%  |
| Withdrawal       | 22%  | 33%  | 27%  | 0%   | 38%  | 30%  |
| Total Percent    | 100% | 100% | 100% | 100% | 100% | 100% |
| Total Enrolled   | 9    | 9    | 15   | 9    | 8    | 10   |