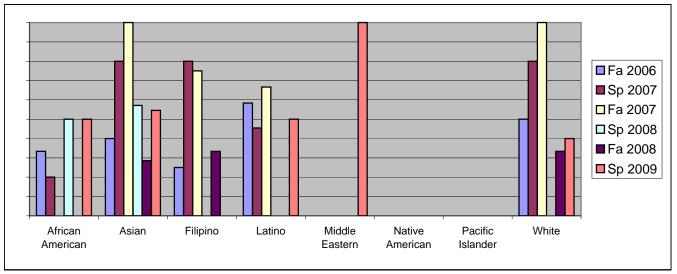

Chabot Success Rates By Ethnicity and Semester Course: MTH 33

|                  |                | Fa 2006 | Sp 2007 | Fa 2007 | Sp 2008 | Fa 2008 | Sp 2009 |  |
|------------------|----------------|---------|---------|---------|---------|---------|---------|--|
| African American |                |         |         |         |         |         |         |  |
|                  | Success        | 33%     | 20%     |         |         |         |         |  |
|                  | Non-Success    | 0%      | 0%      |         |         |         |         |  |
|                  | Withdrawal     | 67%     | 80%     |         |         |         |         |  |
|                  | Total Percent  | 100%    | 100%    |         |         |         | 100%    |  |
|                  | Total Enrolled | 3       | 5       | 0       | 2       | 0       | 4       |  |
| Asian            |                |         |         |         |         |         |         |  |
|                  | Success        | 40%     | 80%     |         |         |         |         |  |
|                  | Non-Success    | 25%     | 0%      |         | 14%     |         |         |  |
|                  | Withdrawal     | 35%     | 20%     | 0%      | 29%     | 29%     | 27%     |  |
|                  | Total Percent  | 100%    | 100%    | 100%    | 100%    | 100%    | 100%    |  |
|                  | Total Enrolled | 20      | 10      | 4       | 7       | 7       | 11      |  |
| Filipino         |                |         |         |         |         |         |         |  |
|                  | Success        | 25%     | 80%     | 75%     | 0%      | 33%     | 0%      |  |
|                  | Non-Success    | 25%     | 0%      | 0%      | 0%      | 33%     | 100%    |  |
|                  | Withdrawal     | 50%     | 20%     | 25%     | 0%      | 33%     | 0%      |  |
|                  | Total Percent  | 100%    | 100%    | 100%    | 0%      | 100%    | 100%    |  |
|                  | Total Enrolled | 4       | 5       | 4       | 0       | 3       | 1       |  |
| Latino           |                |         |         |         |         |         |         |  |
|                  | Success        | 58%     | 45%     | 67%     | 0%      | 0%      | 50%     |  |
|                  | Non-Success    | 8%      | 9%      | 0%      | 50%     | 100%    | 50%     |  |
|                  | Withdrawal     | 33%     | 45%     | 33%     | 50%     | 0%      | 0%      |  |
|                  | Total Percent  | 100%    | 100%    | 100%    | 100%    | 100%    | 100%    |  |
|                  | Total Enrolled | 12      | 11      | 3       | 4       | 2       | 4       |  |
| Middle Eastern   |                |         |         |         |         |         |         |  |
|                  | Success        | 0%      | 0%      | 0%      | 0%      | 0%      | 100%    |  |
|                  | Non-Success    | 0%      | 0%      | 0%      | 0%      | 0%      | 0%      |  |
|                  | Withdrawal     | 0%      | 0%      | 0%      | 0%      | 0%      | 0%      |  |
|                  | Total Percent  | 0%      | 0%      | 0%      | 0%      | 0%      | 100%    |  |
|                  | Total Enrolled | 0       | 0       | 0       | 0       | 0       | 1       |  |
| Native American  |                |         |         |         |         |         |         |  |
|                  | Success        | 0%      | 0%      | 0%      | 0%      | 0%      | 0%      |  |
|                  | Non-Success    | 0%      | 0%      | 0%      | 0%      | 0%      | 100%    |  |
|                  | Withdrawal     | 0%      | 0%      | 0%      | 0%      | 0%      | 0%      |  |
|                  |                |         |         |         |         |         |         |  |

|            | Total Percent  | 0%   | 0%   | 0%   | 0%   | 0%   | 100% |
|------------|----------------|------|------|------|------|------|------|
|            | Total Enrolled | 0    | 0    | 0    | 0    | 0    | 1    |
| Pacific Is | slander        |      |      |      |      |      |      |
|            | Success        | 0%   | 0%   | 0%   | 0%   | 0%   | 0%   |
|            | Non-Success    | 0%   | 0%   | 0%   | 0%   | 0%   | 0%   |
|            | Withdrawal     | 0%   | 0%   | 100% | 0%   | 0%   | 0%   |
|            | Total Percent  | 0%   | 0%   | 100% | 0%   | 0%   | 0%   |
|            | Total Enrolled | 0    | 0    | 1    | 0    | 0    | 0    |
| White      |                |      |      |      |      |      |      |
|            | Success        | 50%  | 80%  | 100% | 0%   | 33%  | 40%  |
|            | Non-Success    | 10%  | 0%   | 0%   | 0%   | 33%  | 60%  |
|            | Withdrawal     | 40%  | 20%  | 0%   | 100% | 33%  | 0%   |
|            | Total Percent  | 100% | 100% | 100% | 100% | 100% | 100% |
|            | Total Enrolled | 10   | 5    | 6    | 1    | 3    | 5    |