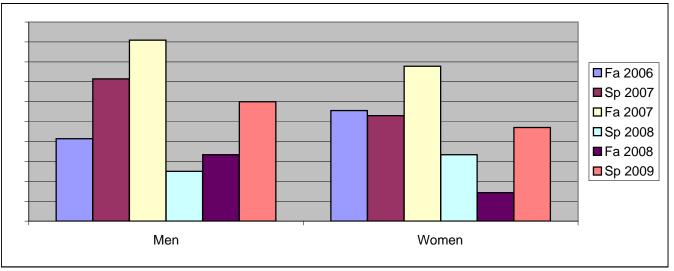

Chabot Success Rates By Gender and Semester Course: MTH 33

|                | Fa 2006 | Sp 2007 | Fa 2007 | Sp 2008 | Fa 2008 | Sp 2009 |
|----------------|---------|---------|---------|---------|---------|---------|
| Men            |         |         |         |         |         |         |
| Success        | 41%     | 71%     | 91%     | 25%     | 33%     | 60%     |
| Non-Success    | 14%     | 0%      | 0%      | 0%      | 44%     | 27%     |
| Withdrawal     | 45%     | 29%     | 9%      | 75%     | 22%     | 13%     |
| Total Percent  | 100%    | 100%    | 100%    | 100%    | 100%    | 100%    |
| Total Enrolled | 29      | 21      | 11      | 4       | 9       | 15      |
| Women          |         |         |         |         |         |         |
| Success        | 56%     | 53%     | 78%     | 33%     | 14%     | 47%     |
| Non-Success    | 15%     | 6%      | 0%      | 33%     | 57%     | 35%     |
| Withdrawal     | 30%     | 41%     | 22%     | 33%     | 29%     | 18%     |
| Total Percent  | 100%    | 100%    | 100%    | 100%    | 100%    | 100%    |
| Total Enrolled | 27      | 17      | 9       | 9       | 7       | 17      |