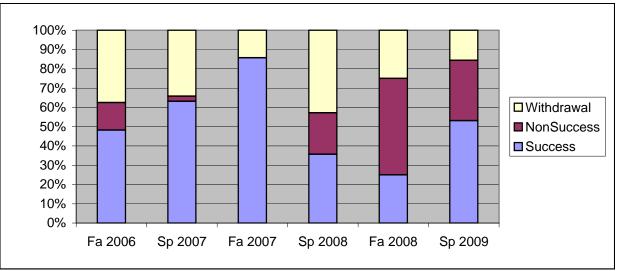

Chabot Success, Non-Success, and Withdrawal Rates By Semester Course: MTH 33

|                | Fa 2006 | Sp 2007 | Fa 2007 | Sp 2008 | Fa 2008 | Sp 2009 |
|----------------|---------|---------|---------|---------|---------|---------|
| Success        | 48%     | 63%     | 86%     | 36%     | 25%     | 53%     |
| Non-Success    | 14%     | 3%      | 0%      | 21%     | 50%     | 31%     |
| Withdrawal     | 38%     | 34%     | 14%     | 43%     | 25%     | 16%     |
| Total Percent  | 100%    | 100%    | 100%    | 100%    | 100%    | 100%    |
| Total Enrolled | 56      | 38      | 21      | 14      | 16      | 32      |