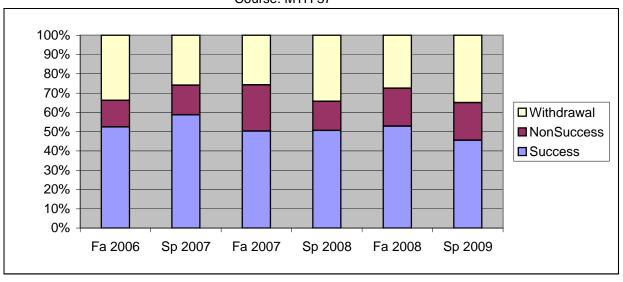

Chabot Success, Non-Success, and Withdrawal Rates By Semester Course: MTH 37

|                | Fa 2006 | Sp 2007 | Fa 2007 | Sp 2008 | Fa 2008 | Sp 2009 |
|----------------|---------|---------|---------|---------|---------|---------|
| Success        | 52%     | 59%     | 50%     | 51%     | 53%     | 46%     |
| Non-Success    | 14%     | 15%     | 24%     | 15%     | 20%     | 20%     |
| Withdrawal     | 34%     | 26%     | 26%     | 34%     | 27%     | 35%     |
| Total Percent  | 100%    | 100%    | 100%    | 100%    | 100%    | 100%    |
| Total Enrolled | 166     | 143     | 163     | 172     | 193     | 169     |