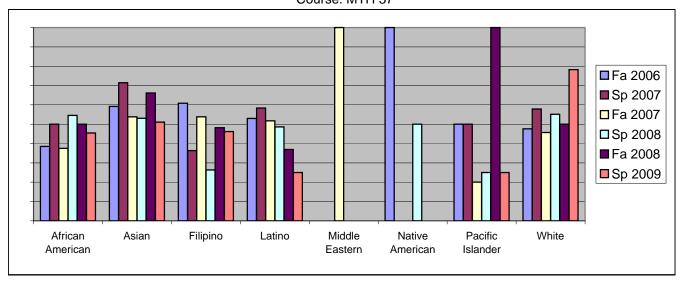

Chabot Success Rates By Ethnicity and Semester Course: MTH 37

|           |                | Fa 2006 | Sp 2007 | Fa 2007 | Sp 2008 | Fa 2008 | Sp 2009 |
|-----------|----------------|---------|---------|---------|---------|---------|---------|
| African A |                |         |         |         |         |         |         |
|           | Success        | 38%     | 50%     |         | 55%     |         |         |
|           | Non-Success    | 15%     | 14%     |         | 9%      |         |         |
|           | Withdrawal     | 46%     | 36%     |         | 36%     |         | 45%     |
|           | Total Percent  | 100%    |         |         | 100%    |         |         |
|           | Total Enrolled | 13      | 14      | 8       | 11      | 10      | 11      |
| Asian     |                |         |         |         |         |         |         |
|           | Success        | 59%     | 71%     |         | 53%     |         |         |
|           | Non-Success    | 14%     | 11%     | 23%     | 20%     | 12%     | 22%     |
|           | Withdrawal     | 27%     | 17%     | 23%     | 27%     | 22%     | 27%     |
|           | Total Percent  | 100%    | 100%    | 100%    | 100%    | 100%    | 100%    |
|           | Total Enrolled | 49      | 35      | 39      | 49      | 68      | 45      |
| Filipino  |                |         |         |         |         |         |         |
|           | Success        | 61%     | 36%     | 54%     | 26%     | 48%     | 46%     |
|           | Non-Success    | 9%      | 27%     | 27%     | 21%     | 15%     | 12%     |
|           | Withdrawal     | 30%     | 36%     | 19%     | 53%     | 37%     | 42%     |
|           | Total Percent  | 100%    | 100%    | 100%    | 100%    | 100%    | 100%    |
|           | Total Enrolled | 23      | 11      | 26      | 19      | 27      | 26      |
| Latino    |                |         |         |         |         |         |         |
|           | Success        | 53%     | 58%     | 52%     | 49%     | 37%     | 25%     |
|           | Non-Success    | 12%     | 22%     | 14%     | 9%      | 30%     | 32%     |
|           | Withdrawal     | 35%     | 19%     | 34%     | 43%     | 33%     | 43%     |
|           | Total Percent  | 100%    | 100%    | 100%    | 100%    | 100%    | 100%    |
|           | Total Enrolled | 34      | 36      | 29      | 35      | 46      | 44      |
| Middle Ea | astern         |         |         |         |         |         |         |
|           | Success        | 0%      | 0%      | 100%    | 0%      | 0%      | 0%      |
|           | Non-Success    | 0%      | 0%      | 0%      | 0%      | 0%      | 100%    |
|           | Withdrawal     | 0%      | 0%      | 0%      | 0%      | 0%      | 0%      |
|           | Total Percent  | 0%      | 0%      | 100%    | 0%      | 0%      | 100%    |
|           | Total Enrolled | 0       | 0       | 1       | 0       | 0       | 1       |
| Native Ar | merican        |         |         |         |         |         |         |
|           | Success        | 100%    | 0%      | 0%      | 50%     | 0%      | 0%      |
|           | Non-Success    | 0%      | 0%      | 0%      | 50%     | 0%      | 0%      |
|           | Withdrawal     | 0%      | 100%    | 100%    | 0%      | 0%      | 0%      |
|           |                |         |         |         |         |         |         |

|            | Total Percent          | 100%            | 100%            | 100%            | 100%            | 0%                     | 0%              |  |
|------------|------------------------|-----------------|-----------------|-----------------|-----------------|------------------------|-----------------|--|
|            | Total Enrolled         | 2               | 2               | 1               | 2               | 0                      | 0               |  |
| Pacific Is | slander                |                 |                 |                 |                 |                        |                 |  |
|            | Success                | 50%             | 50%             | 20%             | 25%             | 100%                   | 25%             |  |
|            | Non-Success            | 25%             | 13%             | 40%             | 50%             | 0%                     | 13%             |  |
|            | Withdrawal             | 25%             | 38%             | 40%             | 25%             | 0%                     | 63%             |  |
|            | Total Percent          | 100%            | 100%            | 100%            | 100%            | 100%                   | 100%            |  |
|            |                        |                 |                 |                 |                 |                        |                 |  |
|            | Total Enrolled         | 4               | 8               | 5               | 4               | 1                      | 8               |  |
| White      | Total Enrolled         | 4               | 8               | 5               | 4               | 1                      | 8               |  |
| White      | Total Enrolled Success | <b>4</b><br>48% | <b>8</b><br>58% | <b>5</b><br>46% | <b>4</b><br>55% | <b>1</b><br>50%        | <b>8</b><br>78% |  |
| White      | _                      |                 | _               |                 | -               | <b>1</b><br>50%<br>18% | _               |  |
| White      | Success                | 48%             | 58%             | 46%             | 55%             |                        | 78%             |  |
| White      | Success<br>Non-Success | 48%<br>14%      | 58%<br>11%      | 46%<br>29%      | 55%<br>10%      | 18%                    | 78%<br>9%       |  |