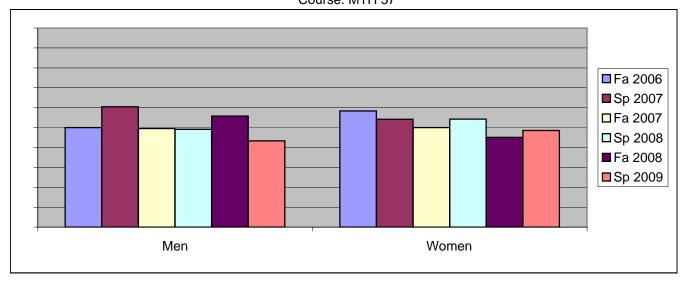

Chabot Success Rates By Gender and Semester Course: MTH 37

|                | Fa 2006 | Sp 2007 | Fa 2007 | Sp 2008 | Fa 2008 | Sp 2009 |
|----------------|---------|---------|---------|---------|---------|---------|
| Men            |         | -       |         | -       |         | -       |
| Success        | 50%     | 60%     | 50%     | 49%     | 56%     | 43%     |
| Non-Success    | 16%     | 18%     | 24%     | 16%     | 18%     | 18%     |
| Withdrawal     | 34%     | 22%     | 27%     | 35%     | 27%     | 39%     |
| Total Percent  | 100%    | 100%    | 100%    | 100%    | 100%    | 100%    |
| Total Enrolled | 104     | 91      | 109     | 110     | 113     | 97      |
| Women          |         |         |         |         |         |         |
| Success        | 58%     | 54%     | 50%     | 54%     | 45%     | 49%     |
| Non-Success    | 7%      | 13%     | 25%     | 12%     | 25%     | 23%     |
| Withdrawal     | 35%     | 33%     | 25%     | 34%     | 30%     | 29%     |
| Total Percent  | 100%    | 100%    | 100%    | 100%    | 100%    | 100%    |
| Total Enrolled | 60      | 48      | 52      | 59      | 71      | 70      |