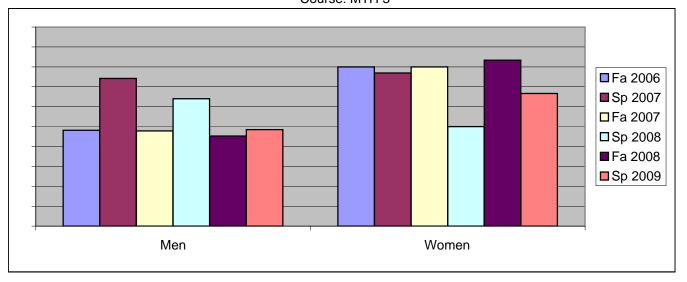

Chabot Success Rates By Gender and Semester Course: MTH 3

|                | Fa 2006 | Sp 2007 | Fa 2007 | Sp 2008 | Fa 2008 | Sp 2009 |
|----------------|---------|---------|---------|---------|---------|---------|
| Men            |         | -       |         | -       |         | -       |
| Success        | 48%     | 74%     | 48%     | 64%     | 45%     | 48%     |
| Non-Success    | 30%     | 10%     | 22%     | 20%     | 31%     | 12%     |
| Withdrawal     | 22%     | 16%     | 30%     | 16%     | 24%     | 39%     |
| Total Percent  | 100%    | 100%    | 100%    | 100%    | 100%    | 100%    |
| Total Enrolled | 27      | 31      | 23      | 25      | 42      | 33      |
| Women          |         |         |         |         |         |         |
| Success        | 80%     | 77%     | 80%     | 50%     | 83%     | 67%     |
| Non-Success    | 0%      | 15%     | 0%      | 33%     | 0%      | 0%      |
| Withdrawal     | 20%     | 8%      | 20%     | 17%     | 17%     | 33%     |
| Total Percent  | 100%    | 100%    | 100%    | 100%    | 100%    | 100%    |
| Total Enrolled | 5       | 13      | 5       | 6       | 6       | 9       |