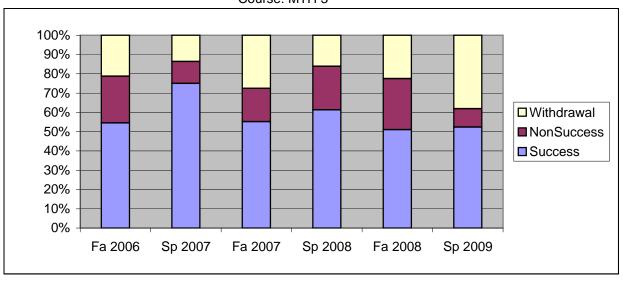

Chabot Success, Non-Success, and Withdrawal Rates By Semester Course: MTH 3

|                | Fa 2006 | Sp 2007 | Fa 2007 | Sp 2008 | Fa 2008 | Sp 2009 |
|----------------|---------|---------|---------|---------|---------|---------|
| Success        | 55%     | 75%     | 55%     | 61%     | 51%     | 52%     |
| Non-Success    | 24%     | 11%     | 17%     | 23%     | 27%     | 10%     |
| Withdrawal     | 21%     | 14%     | 28%     | 16%     | 22%     | 38%     |
| Total Percent  | 100%    | 100%    | 100%    | 100%    | 100%    | 100%    |
| Total Enrolled | 33      | 44      | 29      | 31      | 49      | 42      |