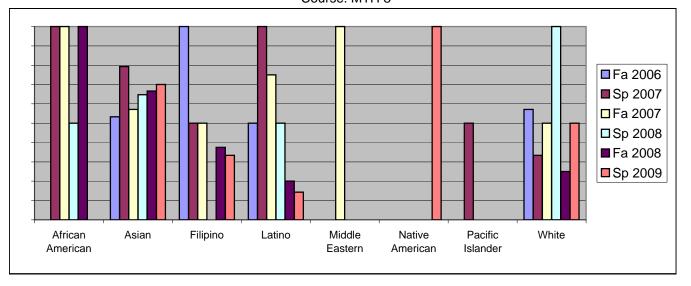

Chabot Success Rates By Ethnicity and Semester Course: MTH 3

|           |                | Fa 2006 | Sp 2007 | Fa 2007 | Sp 2008 | Fa 2008 | Sp 2009 |
|-----------|----------------|---------|---------|---------|---------|---------|---------|
| African A |                |         |         |         |         |         |         |
|           | Success        | 0%      | 100%    |         | 50%     |         | 0%      |
|           | Non-Success    | 33%     | 0%      |         | 0%      |         | 0%      |
|           | Withdrawal     | 67%     | 0%      |         | 50%     |         | 100%    |
|           | Total Percent  | 100%    | 100%    | 100%    |         |         |         |
|           | Total Enrolled | 3       | 1       | 1       | 2       | 2       | 1       |
| Asian     |                |         |         |         |         |         |         |
|           | Success        | 53%     | 79%     |         |         |         | 70%     |
|           | Non-Success    | 27%     | 14%     |         |         |         | 0%      |
|           | Withdrawal     | 20%     | 7%      |         | 18%     |         | 30%     |
|           | Total Percent  | 100%    | 100%    |         |         |         |         |
|           | Total Enrolled | 15      | 29      | 14      | 17      | 24      | 20      |
| Filipino  |                |         |         |         |         |         |         |
|           | Success        | 100%    | 50%     | 50%     | 0%      | 38%     | 33%     |
|           | Non-Success    | 0%      | 0%      | 0%      | 50%     | 25%     | 17%     |
|           | Withdrawal     | 0%      | 50%     | 50%     | 50%     | 38%     | 50%     |
|           | Total Percent  | 100%    | 100%    | 100%    | 100%    | 100%    | 100%    |
|           | Total Enrolled | 3       | 2       | 2       | 2       | 8       | 6       |
| Latino    |                |         |         |         |         |         |         |
|           | Success        | 50%     | 100%    | 75%     | 50%     | 20%     | 14%     |
|           | Non-Success    | 50%     | 0%      | 0%      | 50%     | 60%     | 29%     |
|           | Withdrawal     | 0%      | 0%      | 25%     | 0%      | 20%     | 57%     |
|           | Total Percent  | 100%    | 100%    | 100%    | 100%    | 100%    | 100%    |
|           | Total Enrolled | 2       | 4       | 4       | 4       | 5       | 7       |
| Middle E  | astern         |         |         |         |         |         |         |
|           | Success        | 0%      | 0%      | 100%    | 0%      | 0%      | 0%      |
|           | Non-Success    | 0%      | 0%      | 0%      | 0%      | 0%      | 0%      |
|           | Withdrawal     | 0%      | 0%      | 0%      | 0%      | 0%      | 0%      |
|           | Total Percent  | 0%      | 0%      | 100%    | 0%      | 0%      | 0%      |
|           | Total Enrolled | 0       | 0       | 1       | 0       | 0       | 0       |
| Native A  | merican        |         |         |         |         |         |         |
|           | Success        | 0%      | 0%      | 0%      | 0%      | 0%      | 100%    |
|           | Non-Success    | 0%      | 0%      | 0%      | 100%    | 0%      | 0%      |
|           | Withdrawal     | 0%      | 0%      | 0%      | 0%      | 0%      | 0%      |
|           |                |         |         |         |         |         |         |

|                | Total Percent  | 0%   | 0%   | 0%   | 100% | 0%   | 100% |
|----------------|----------------|------|------|------|------|------|------|
|                | Total Enrolled | 0    | 0    | 0    | 1    | 0    | 1    |
| <b>Pacific</b> | Islander       |      |      |      |      |      |      |
|                | Success        | 0%   | 50%  | 0%   | 0%   | 0%   | 0%   |
|                | Non-Success    | 0%   | 0%   | 33%  | 0%   | 100% | 0%   |
|                | Withdrawal     | 100% | 50%  | 67%  | 0%   | 0%   | 100% |
|                | Total Percent  | 100% | 100% | 100% | 0%   | 100% | 100% |
|                | Total Enrolled | 1    | 2    | 3    | 0    | 1    | 1    |
| White          |                |      |      |      |      |      |      |
|                | Success        | 57%  | 33%  | 50%  | 100% | 25%  | 50%  |
|                | Non-Success    | 29%  | 33%  | 0%   | 0%   | 25%  | 25%  |
|                | Withdrawal     | 14%  | 33%  | 50%  | 0%   | 50%  | 25%  |
|                | Total Percent  | 100% | 100% | 100% | 100% | 100% | 100% |
|                | Total Enrolled | 7    | 3    | 2    | 5    | 4    | 4    |