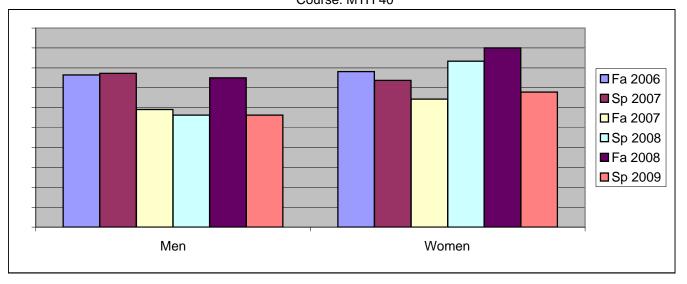

Chabot Success Rates By Gender and Semester Course: MTH 40

|                | Fa 2006 | Sp 2007 | Fa 2007 | Sp 2008 | Fa 2008 | Sp 2009 |
|----------------|---------|---------|---------|---------|---------|---------|
| Men            |         | •       |         | ·       |         | •       |
| Success        | 76%     | 77%     | 59%     | 56%     | 75%     | 56%     |
| Non-Success    | 0%      | 0%      | 18%     | 13%     | 11%     | 25%     |
| Withdrawal     | 24%     | 23%     | 23%     | 31%     | 14%     | 19%     |
| Total Percent  | 100%    | 100%    | 100%    | 100%    | 100%    | 100%    |
| Total Enrolled | 17      | 22      | 22      | 16      | 28      | 16      |
| Women          |         |         |         |         |         |         |
| Success        | 78%     | 74%     | 64%     | 83%     | 90%     | 68%     |
| Non-Success    | 13%     | 5%      | 14%     | 6%      | 0%      | 29%     |
| Withdrawal     | 9%      | 21%     | 21%     | 11%     | 10%     | 4%      |
| Total Percent  | 100%    | 100%    | 100%    | 100%    | 100%    | 100%    |
| Total Enrolled | 32      | 19      | 28      | 18      | 30      | 28      |