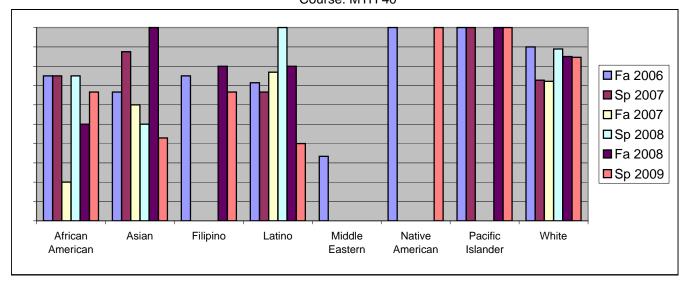

Chabot Success Rates By Ethnicity and Semester Course: MTH 40

|           |                | Fa 2006 | Sp 2007 | Fa 2007 | Sp 2008 | Fa 2008 | Sp 2009 |
|-----------|----------------|---------|---------|---------|---------|---------|---------|
| African A | American       |         |         |         |         |         |         |
|           | Success        | 75%     |         |         | 75%     |         |         |
|           | Non-Success    | 0%      | 25%     | 60%     | 0%      | 0%      | 33%     |
|           | Withdrawal     | 25%     | 0%      | 20%     | 25%     | 50%     | 0%      |
|           | Total Percent  | 100%    | 100%    | 100%    | 100%    | 100%    | 100%    |
|           | Total Enrolled | 4       | 4       | 5       | 4       | 2       | 6       |
| Asian     |                |         |         |         |         |         |         |
|           | Success        | 67%     | 88%     | 60%     | 50%     | 100%    | 43%     |
|           | Non-Success    | 33%     | 0%      | 0%      | 0%      | 0%      | 57%     |
|           | Withdrawal     | 0%      | 13%     | 40%     | 50%     | 0%      | 0%      |
|           | Total Percent  | 100%    | 100%    | 100%    | 100%    | 100%    | 100%    |
|           | Total Enrolled | 6       | 8       | 5       | 2       | 5       | 7       |
| Filipino  |                |         |         |         |         |         |         |
| •         | Success        | 75%     | 0%      | 0%      | 0%      | 80%     | 67%     |
|           | Non-Success    | 0%      | 0%      | 33%     | 33%     | 0%      | 33%     |
|           | Withdrawal     | 25%     | 0%      | 67%     | 67%     | 20%     | 0%      |
|           | Total Percent  | 100%    |         |         | 100%    |         |         |
|           | Total Enrolled | 4       | 0       | 3       | 3       | 10      |         |
| Latino    |                |         |         |         |         |         |         |
|           | Success        | 71%     | 67%     | 77%     | 100%    | 80%     | 40%     |
|           | Non-Success    | 0%      | 0%      |         | 0%      |         |         |
|           | Withdrawal     | 29%     | 33%     | 15%     | 0%      |         |         |
|           | Total Percent  | 100%    |         |         |         |         |         |
|           | Total Enrolled | 7       |         |         |         |         |         |
| Middle E  |                |         |         |         | _       |         | _       |
|           | Success        | 33%     | 0%      | 0%      | 0%      | 0%      | 0%      |
|           | Non-Success    | 67%     |         |         |         |         |         |
|           | Withdrawal     | 0%      |         |         |         |         |         |
|           | Total Percent  | 100%    |         |         | 0%      |         |         |
|           | Total Enrolled | 3       |         | 0       |         |         |         |
| Native A  |                | •       | -       |         | •       | •       | •       |
|           | Success        | 100%    | 0%      | 0%      | 0%      | 0%      | 100%    |
|           | Non-Success    | 0%      | 0%      |         | 0%      |         |         |
|           | Withdrawal     | 0%      | 0%      |         | 0%      |         |         |
|           | VIIIIaiawai    | 0 70    | J 70    | 0 70    | J /0    | 370     | 0 70    |

|            | Total Percent  | 100% | 0%   | 0%   | 0%   | 0%   | 100% |
|------------|----------------|------|------|------|------|------|------|
|            | Total Enrolled | 1    | 0    | 0    | 0    | 0    | 1    |
| Pacific Is | slander        |      |      |      |      |      |      |
|            | Success        | 100% | 100% | 0%   | 0%   | 100% | 100% |
|            | Non-Success    | 0%   | 0%   | 0%   | 0%   | 0%   | 0%   |
|            | Withdrawal     | 0%   | 0%   | 0%   | 0%   | 0%   | 0%   |
|            | Total Percent  | 100% | 100% | 0%   | 0%   | 100% | 100% |
|            | Total Enrolled | 1    | 2    | 0    | 0    | 1    | 1    |
| White      |                |      |      |      |      |      |      |
|            | Success        | 90%  | 73%  | 72%  | 89%  | 85%  | 85%  |
|            | Non-Success    | 0%   | 0%   | 6%   | 0%   | 5%   | 15%  |
|            | Withdrawal     | 10%  | 27%  | 22%  | 11%  | 10%  | 0%   |
|            | Total Percent  | 100% | 100% | 100% | 100% | 100% | 100% |
|            | Total Enrolled | 20   | 11   | 18   | 9    | 20   | 13   |