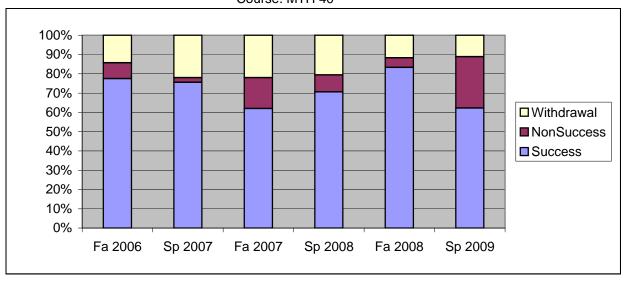

Chabot Success, Non-Success, and Withdrawal Rates By Semester Course: MTH 40

|                | Fa 2006 | Sp 2007 | Fa 2007 | Sp 2008 | Fa 2008 | Sp 2009 |
|----------------|---------|---------|---------|---------|---------|---------|
| Success        | 78%     | 76%     | 62%     | 71%     | 83%     | 62%     |
| Non-Success    | 8%      | 2%      | 16%     | 9%      | 5%      | 27%     |
| Withdrawal     | 14%     | 22%     | 22%     | 21%     | 12%     | 11%     |
| Total Percent  | 100%    | 100%    | 100%    | 100%    | 100%    | 100%    |
| Total Enrolled | 49      | 41      | 50      | 34      | 60      | 45      |