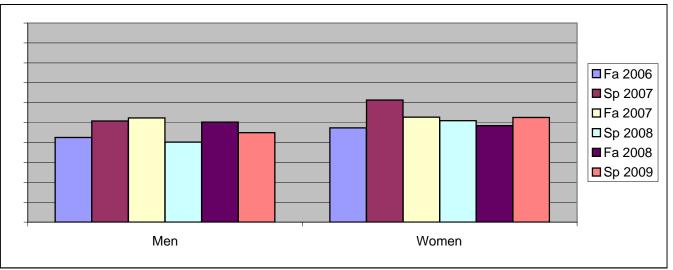

Chabot Success Rates By Gender and Semester Course: MTH 43

|                | Fa 2006 | Sp 2007 | Fa 2007 | Sp 2008 | Fa 2008 | Sp 2009 |
|----------------|---------|---------|---------|---------|---------|---------|
| Men            |         |         |         |         |         |         |
| Success        | 42%     | 51%     | 52%     | 40%     | 50%     | 45%     |
| Non-Success    | 17%     | 14%     | 18%     | 17%     | 18%     | 20%     |
| Withdrawal     | 41%     | 35%     | 29%     | 43%     | 32%     | 35%     |
| Total Percent  | 100%    | 100%    | 100%    | 100%    | 100%    | 100%    |
| Total Enrolled | 193     | 183     | 191     | 189     | 225     | 218     |
| Women          |         |         |         |         |         |         |
| Success        | 47%     | 61%     | 53%     | 51%     | 49%     | 53%     |
| Non-Success    | 17%     | 9%      | 13%     | 14%     | 18%     | 19%     |
| Withdrawal     | 36%     | 30%     | 34%     | 35%     | 33%     | 29%     |
| Total Percent  | 100%    | 100%    | 100%    | 100%    | 100%    | 100%    |
| Total Enrolled | 266     | 264     | 235     | 261     | 268     | 291     |