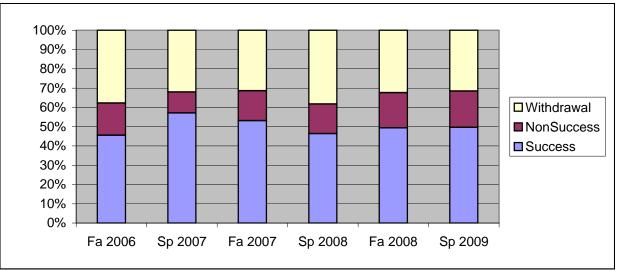

Chabot Success, Non-Success, and Withdrawal Rates By Semester Course: MTH 43

|                | Fa 2006 | Sp 2007 | Fa 2007 | Sp 2008 | Fa 2008 | Sp 2009 |
|----------------|---------|---------|---------|---------|---------|---------|
| Success        | 46%     | 57%     | 53%     | 46%     | 49%     | 50%     |
| Non-Success    | 17%     | 11%     | 15%     | 15%     | 18%     | 19%     |
| Withdrawal     | 38%     | 32%     | 31%     | 38%     | 32%     | 32%     |
| Total Percent  | 100%    | 100%    | 100%    | 100%    | 100%    | 100%    |
| Total Enrolled | 461     | 450     | 433     | 455     | 498     | 514     |