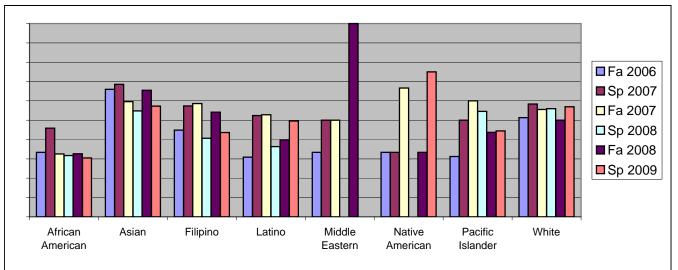

Chabot Success Rates By Ethnicity and Semester Course: MTH 43

|                  |                | Fa 2006 | Sp 2007 | Fa 2007 | Sp 2008 | Fa 2008 | Sp 2009 |  |
|------------------|----------------|---------|---------|---------|---------|---------|---------|--|
| African American |                |         |         |         |         |         |         |  |
|                  | Success        | 33%     | 46%     | 33%     | 32%     |         | 30%     |  |
|                  | Non-Success    | 14%     | 15%     | 35%     | 17%     |         | 30%     |  |
|                  | Withdrawal     | 52%     | 40%     | 33%     | 51%     | 35%     | 39%     |  |
|                  | Total Percent  | 100%    | 100%    | 100%    | 100%    | 100%    | 100%    |  |
|                  | Total Enrolled | 42      | 48      | 40      | 41      | 49      | 46      |  |
| Asian            |                |         |         |         |         |         |         |  |
|                  | Success        | 66%     | 69%     | 60%     | 55%     | 65%     | 57%     |  |
|                  | Non-Success    | 15%     | 11%     | 17%     | 14%     | 12%     | 13%     |  |
|                  | Withdrawal     | 19%     | 20%     | 23%     | 31%     | 22%     | 30%     |  |
|                  | Total Percent  | 100%    | 100%    | 100%    | 100%    | 100%    | 100%    |  |
|                  | Total Enrolled | 94      | 105     | 94      | 104     | 113     | 117     |  |
| Filipino         |                |         |         |         |         |         |         |  |
| -                | Success        | 45%     | 57%     | 59%     | 41%     | 54%     | 44%     |  |
|                  | Non-Success    | 10%     | 13%     | 12%     | 19%     | 8%      | 23%     |  |
|                  | Withdrawal     | 45%     | 29%     | 29%     | 41%     | 38%     | 34%     |  |
|                  | Total Percent  | 100%    | 100%    | 100%    | 100%    | 100%    | 100%    |  |
|                  | Total Enrolled | 49      | 68      | 58      | 59      | 72      | 71      |  |
| Latino           |                |         |         |         |         |         |         |  |
|                  | Success        | 31%     | 52%     | 53%     | 36%     | 40%     | 50%     |  |
|                  | Non-Success    | 20%     | 10%     | 12%     | 17%     | 21%     | 24%     |  |
|                  | Withdrawal     | 50%     | 38%     | 35%     | 46%     | 39%     | 26%     |  |
|                  | Total Percent  | 100%    | 100%    | 100%    | 100%    | 100%    | 100%    |  |
|                  | Total Enrolled | 107     | 103     | 106     | 110     | 113     | 129     |  |
| Middle Eastern   |                |         |         |         |         |         |         |  |
|                  | Success        | 33%     | 50%     | 50%     | 0%      | 100%    | 0%      |  |
|                  | Non-Success    | 33%     | 0%      | 0%      | 100%    | 0%      | 50%     |  |
|                  | Withdrawal     | 33%     | 50%     | 50%     | 0%      | 0%      | 50%     |  |
|                  | Total Percent  | 100%    | 100%    | 100%    | 100%    | 100%    | 100%    |  |
|                  | Total Enrolled | 3       | 2       | 2       | 1       | 1       | 2       |  |
| Native American  |                |         |         |         |         |         |         |  |
|                  | Success        | 33%     | 33%     | 67%     | 0%      | 33%     | 75%     |  |
|                  | Non-Success    | 0%      | 67%     | 0%      | 0%      | 0%      | 0%      |  |
|                  | Withdrawal     | 67%     |         | 33%     | 100%    | 67%     | 25%     |  |
|                  |                |         |         |         |         |         |         |  |

|                  | Total Percent  | 100% | 100% | 100% | 100% | 100% | 100% |
|------------------|----------------|------|------|------|------|------|------|
|                  | Total Enrolled | 6    | 3    | 3    | 2    | 3    | 4    |
| Pacific Islander |                |      |      |      |      |      |      |
|                  | Success        | 31%  | 50%  | 60%  | 55%  | 44%  | 44%  |
|                  | Non-Success    | 31%  | 25%  | 30%  | 9%   | 19%  | 22%  |
|                  | Withdrawal     | 38%  | 25%  | 10%  | 36%  | 38%  | 33%  |
|                  | Total Percent  | 100% | 100% | 100% | 100% | 100% | 100% |
|                  | Total Enrolled | 16   | 12   | 10   | 11   | 16   | 18   |
| White            |                |      |      |      |      |      |      |
|                  | Success        | 51%  | 58%  | 56%  | 56%  | 50%  | 57%  |
|                  | Non-Success    | 17%  | 5%   | 8%   | 12%  | 16%  | 13%  |
|                  | Withdrawal     | 32%  | 37%  | 36%  | 32%  | 34%  | 30%  |
|                  | Total Percent  | 100% | 100% | 100% | 100% | 100% | 100% |
|                  | Total Enrolled | 113  | 84   | 72   | 84   | 86   | 86   |