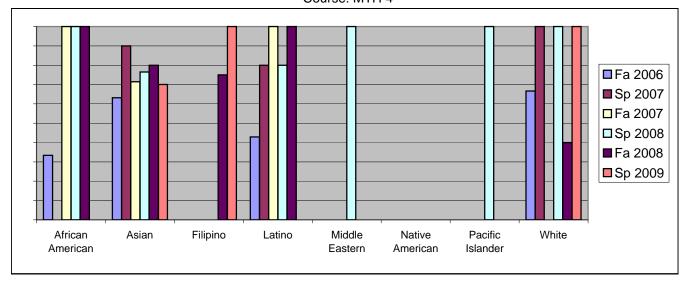

Chabot Success Rates By Ethnicity and Semester Course: MTH 4

|                  |                | Fa 2006 | Sp 2007 | Fa 2007 | Sp 2008 | Fa 2008 | Sp 2009 |  |  |
|------------------|----------------|---------|---------|---------|---------|---------|---------|--|--|
| African American |                |         |         |         |         |         |         |  |  |
|                  | Success        | 33%     |         |         | 100%    |         |         |  |  |
|                  | Non-Success    | 0%      | 0%      |         | 0%      |         |         |  |  |
|                  | Withdrawal     | 67%     |         |         | 0%      |         |         |  |  |
|                  | Total Percent  | 100%    |         |         |         | 100%    | 100%    |  |  |
|                  | Total Enrolled | 3       | 0       | 2       | 1       | 1       | 1       |  |  |
| Asian            |                |         |         |         |         |         |         |  |  |
|                  | Success        | 63%     |         |         |         |         |         |  |  |
|                  | Non-Success    | 5%      |         |         | 6%      |         |         |  |  |
|                  | Withdrawal     | 32%     |         | 14%     | 18%     |         |         |  |  |
|                  | Total Percent  | 100%    |         |         |         |         |         |  |  |
|                  | Total Enrolled | 19      | 10      | 7       | 17      | 10      | 10      |  |  |
| Filipino         |                |         |         |         |         |         |         |  |  |
|                  | Success        | 0%      |         |         |         |         |         |  |  |
|                  | Non-Success    | 0%      | 0%      | 0%      |         |         | 0%      |  |  |
|                  | Withdrawal     | 100%    | 100%    | 0%      | 100%    | 25%     | 0%      |  |  |
|                  | Total Percent  | 100%    | 100%    | 0%      | 100%    | 100%    | 100%    |  |  |
|                  | Total Enrolled | 1       | 1       | 0       | 1       | 4       | 3       |  |  |
| Latino           |                |         |         |         |         |         |         |  |  |
|                  | Success        | 43%     | 80%     | 100%    | 80%     | 100%    | 0%      |  |  |
|                  | Non-Success    | 29%     | 0%      | 0%      | 0%      | 0%      | 0%      |  |  |
|                  | Withdrawal     | 29%     | 20%     | 0%      | 20%     | 0%      | 0%      |  |  |
|                  | Total Percent  | 100%    | 100%    | 100%    | 100%    | 100%    | 0%      |  |  |
|                  | Total Enrolled | 7       | 5       | 1       | 5       | 3       | 0       |  |  |
| Middle Eastern   |                |         |         |         |         |         |         |  |  |
|                  | Success        | 0%      | 0%      | 0%      | 100%    | 0%      | 0%      |  |  |
|                  | Non-Success    | 0%      | 0%      | 0%      | 0%      | 0%      | 0%      |  |  |
|                  | Withdrawal     | 0%      | 0%      | 0%      | 0%      | 0%      | 0%      |  |  |
|                  | Total Percent  | 0%      | 0%      | 0%      | 100%    | 0%      | 0%      |  |  |
|                  | Total Enrolled | 0       | 0       | 0       | 1       | 0       | 0       |  |  |
| Native American  |                |         |         |         |         |         |         |  |  |
|                  | Success        | 0%      |         |         |         |         |         |  |  |
|                  | Non-Success    | 0%      | 0%      | 0%      | 0%      | 0%      | 0%      |  |  |
|                  | Withdrawal     | 0%      | 0%      | 0%      | 0%      | 0%      | 0%      |  |  |
|                  |                |         |         |         |         |         |         |  |  |

|            | Total Percent  | 0%   | 0%   | 0%   | 0%   | 0%   | 0%   |
|------------|----------------|------|------|------|------|------|------|
|            | Total Enrolled | 0    | 0    | 0    | 0    | 0    | 0    |
| Pacific Is | lander         |      |      |      |      |      |      |
|            | Success        | 0%   | 0%   | 0%   | 100% | 0%   | 0%   |
|            | Non-Success    | 0%   | 0%   | 0%   | 0%   | 0%   | 0%   |
|            | Withdrawal     | 100% | 0%   | 0%   | 0%   | 0%   | 0%   |
|            | Total Percent  | 100% | 0%   | 0%   | 100% | 0%   | 0%   |
|            | Total Enrolled | 1    | 0    | 0    | 1    | 0    | 0    |
| White      |                |      |      |      |      |      |      |
|            | Success        | 67%  | 100% | 0%   | 100% | 40%  | 100% |
|            | Non-Success    | 17%  | 0%   | 0%   | 0%   | 0%   | 0%   |
|            | Withdrawal     | 17%  | 0%   | 100% | 0%   | 60%  | 0%   |
|            | Total Percent  | 100% | 100% | 100% | 100% | 100% | 100% |
|            | Total Enrolled | 6    | 2    | 3    | 6    | 5    | 4    |