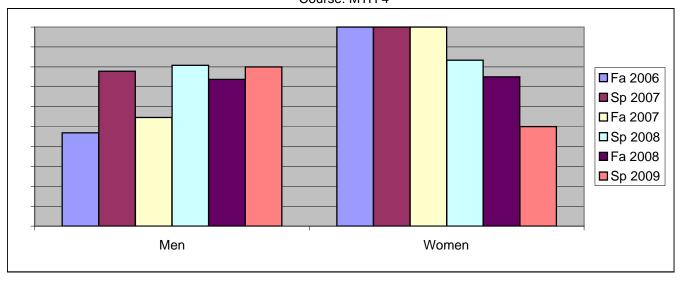

Chabot Success Rates By Gender and Semester Course: MTH 4

|                | Fa 2006 | Sp 2007 | Fa 2007 | Sp 2008 | Fa 2008 | Sp 2009 |
|----------------|---------|---------|---------|---------|---------|---------|
| Men            |         | •       |         | ·       |         | •       |
| Success        | 47%     | 78%     | 55%     | 81%     | 74%     | 80%     |
| Non-Success    | 13%     | 0%      | 9%      | 4%      | 5%      | 7%      |
| Withdrawal     | 41%     | 22%     | 36%     | 15%     | 21%     | 13%     |
| Total Percent  | 100%    | 100%    | 100%    | 100%    | 100%    | 100%    |
| Total Enrolled | 32      | 18      | 11      | 26      | 19      | 15      |
| Women          |         |         |         |         |         |         |
| Success        | 100%    | 100%    | 100%    | 83%     | 75%     | 50%     |
| Non-Success    | 0%      | 0%      | 0%      | 0%      | 0%      | 50%     |
| Withdrawal     | 0%      | 0%      | 0%      | 17%     | 25%     | 0%      |
| Total Percent  | 100%    | 100%    | 100%    | 100%    | 100%    | 100%    |
| Total Enrolled | 6       | 2       | 3       | 6       | 4       | 2       |