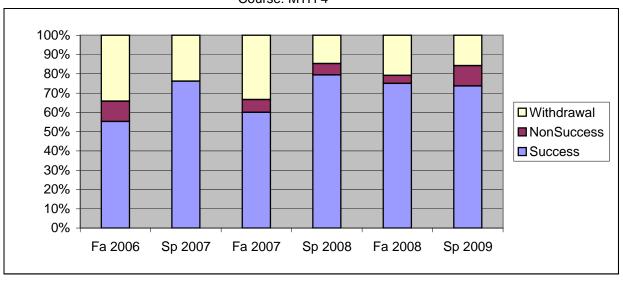

Chabot Success, Non-Success, and Withdrawal Rates By Semester Course: MTH 4

|                | Fa 2006 | Sp 2007 | Fa 2007 | Sp 2008 | Fa 2008 | Sp 2009 |
|----------------|---------|---------|---------|---------|---------|---------|
| Success        | 55%     | 76%     | 60%     | 79%     | 75%     | 74%     |
| Non-Success    | 11%     | 0%      | 7%      | 6%      | 4%      | 11%     |
| Withdrawal     | 34%     | 24%     | 33%     | 15%     | 21%     | 16%     |
| Total Percent  | 100%    | 100%    | 100%    | 100%    | 100%    | 100%    |
| Total Enrolled | 38      | 21      | 15      | 34      | 24      | 19      |