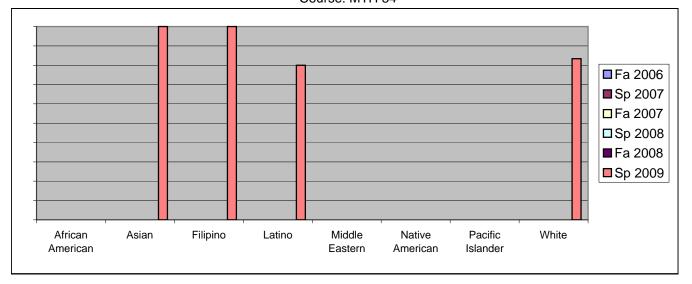

Chabot Success Rates By Ethnicity and Semester Course: MTH 54

|                  |                | Fa 2006 | Sp 2007 | Fa 2007 | Sp 2008 | Fa 2008 | Sp 2009 |  |
|------------------|----------------|---------|---------|---------|---------|---------|---------|--|
| African American |                |         |         |         |         |         |         |  |
|                  | Success        | 0%      |         |         |         |         |         |  |
|                  | Non-Success    | 0%      |         |         | 0%      |         |         |  |
|                  | Withdrawal     | 0%      | 0%      | 0%      | 0%      | 0%      | 0%      |  |
|                  | Total Percent  | 0%      |         |         |         |         | 0%      |  |
|                  | Total Enrolled | 0       | 0       | 0       | 0       | 0       | 0       |  |
| Asian            |                |         |         |         |         |         |         |  |
|                  | Success        | 0%      |         |         |         |         |         |  |
|                  | Non-Success    | 0%      | 0%      |         |         |         |         |  |
|                  | Withdrawal     | 0%      | 0%      | 0%      | 0%      | 0%      |         |  |
|                  | Total Percent  | 0%      | 0%      | 0%      | 0%      | 0%      | 100%    |  |
|                  | Total Enrolled | 0       | 0       | 0       | 0       | 0       | 3       |  |
| Filipino         |                |         |         |         |         |         |         |  |
|                  | Success        | 0%      | 0%      | 0%      | 0%      | 0%      | 100%    |  |
|                  | Non-Success    | 0%      | 0%      | 0%      | 0%      | 0%      | 0%      |  |
|                  | Withdrawal     | 0%      | 0%      | 0%      | 0%      | 0%      | 0%      |  |
|                  | Total Percent  | 0%      | 0%      | 0%      | 0%      | 0%      | 100%    |  |
|                  | Total Enrolled | 0       | 0       | 0       | 0       | 0       | 1       |  |
| Latino           |                |         |         |         |         |         |         |  |
|                  | Success        | 0%      | 0%      | 0%      | 0%      | 0%      | 80%     |  |
|                  | Non-Success    | 0%      | 0%      | 0%      | 0%      | 0%      | 0%      |  |
|                  | Withdrawal     | 0%      | 0%      | 0%      | 0%      | 0%      | 20%     |  |
|                  | Total Percent  | 0%      | 0%      | 0%      | 0%      | 0%      | 100%    |  |
|                  | Total Enrolled | 0       | 0       | 0       | 0       | 0       | 5       |  |
| Middle Eastern   |                |         |         |         |         |         |         |  |
|                  | Success        | 0%      | 0%      | 0%      | 0%      | 0%      | 0%      |  |
|                  | Non-Success    | 0%      | 0%      | 0%      | 0%      | 0%      | 0%      |  |
|                  | Withdrawal     | 0%      | 0%      | 0%      | 0%      | 0%      | 0%      |  |
|                  | Total Percent  | 0%      | 0%      | 0%      | 0%      | 0%      | 0%      |  |
|                  | Total Enrolled | 0       | 0       | 0       | 0       | 0       | 0       |  |
| Native American  |                |         |         |         |         |         |         |  |
|                  | Success        | 0%      | 0%      | 0%      | 0%      | 0%      | 0%      |  |
|                  | Non-Success    | 0%      | 0%      | 0%      | 0%      | 0%      | 0%      |  |
|                  | Withdrawal     | 0%      | 0%      | 0%      | 0%      | 0%      | 0%      |  |
|                  |                |         |         |         |         |         |         |  |

|            | Total Percent  | 0% | 0% | 0% | 0% | 0% | 0%   |
|------------|----------------|----|----|----|----|----|------|
|            | Total Enrolled | 0  | 0  | 0  | 0  | 0  | 0    |
| Pacific Is | slander        |    |    |    |    |    |      |
|            | Success        | 0% | 0% | 0% | 0% | 0% | 0%   |
|            | Non-Success    | 0% | 0% | 0% | 0% | 0% | 0%   |
|            | Withdrawal     | 0% | 0% | 0% | 0% | 0% | 0%   |
|            | Total Percent  | 0% | 0% | 0% | 0% | 0% | 0%   |
|            | Total Enrolled | 0  | 0  | 0  | 0  | 0  | 0    |
| White      |                |    |    |    |    |    |      |
|            | Success        | 0% | 0% | 0% | 0% | 0% | 83%  |
|            | Non-Success    | 0% | 0% | 0% | 0% | 0% | 17%  |
|            | Withdrawal     | 0% | 0% | 0% | 0% | 0% | 0%   |
|            | Total Percent  | 0% | 0% | 0% | 0% | 0% | 100% |
|            | Total Enrolled | 0  | 0  | 0  | 0  | 0  | 6    |