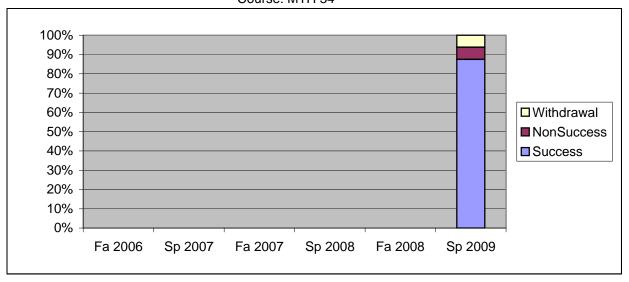

Chabot Success, Non-Success, and Withdrawal Rates By Semester Course: MTH 54

|                | Fa 2006 | Sp 2007 | Fa 2007 | Sp 2008 | Fa 2008 | Sp 2009 |
|----------------|---------|---------|---------|---------|---------|---------|
| Success        | 0%      | 0%      | 0%      | 0%      | 0%      | 88%     |
| Non-Success    | 0%      | 0%      | 0%      | 0%      | 0%      | 6%      |
| Withdrawal     | 0%      | 0%      | 0%      | 0%      | 0%      | 6%      |
| Total Percent  | 0%      | 0%      | 0%      | 0%      | 0%      | 100%    |
| Total Enrolled | 0       | 0       | 0       | 0       | 0       | 16      |