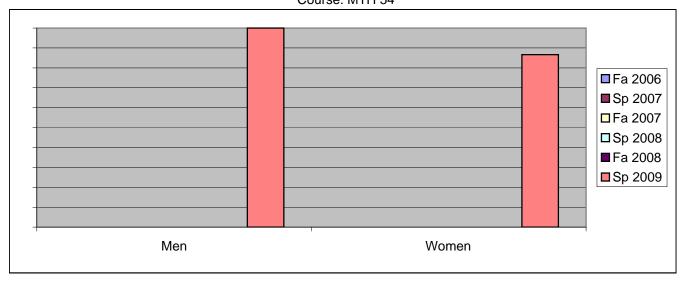

Chabot Success Rates By Gender and Semester Course: MTH 54

|                | Fa 2006 | Sp 2007 | Fa 2007 | Sp 2008 | Fa 2008 | Sp 2009 |
|----------------|---------|---------|---------|---------|---------|---------|
| Men            |         | •       |         | ·       |         | ·       |
| Success        | 0%      | 0%      | 0%      | 0%      | 0%      | 100%    |
| Non-Success    | 0%      | 0%      | 0%      | 0%      | 0%      | 0%      |
| Withdrawal     | 0%      | 0%      | 0%      | 0%      | 0%      | 0%      |
| Total Percent  | 0%      | 0%      | 0%      | 0%      | 0%      | 100%    |
| Total Enrolled | 0       | 0       | 0       | 0       | 0       | 1       |
| Women          |         |         |         |         |         |         |
| Success        | 0%      | 0%      | 0%      | 0%      | 0%      | 87%     |
| Non-Success    | 0%      | 0%      | 0%      | 0%      | 0%      | 7%      |
| Withdrawal     | 0%      | 0%      | 0%      | 0%      | 0%      | 7%      |
| Total Percent  | 0%      | 0%      | 0%      | 0%      | 0%      | 100%    |
| Total Enrolled | 0       | 0       | 0       | 0       | 0       | 15      |